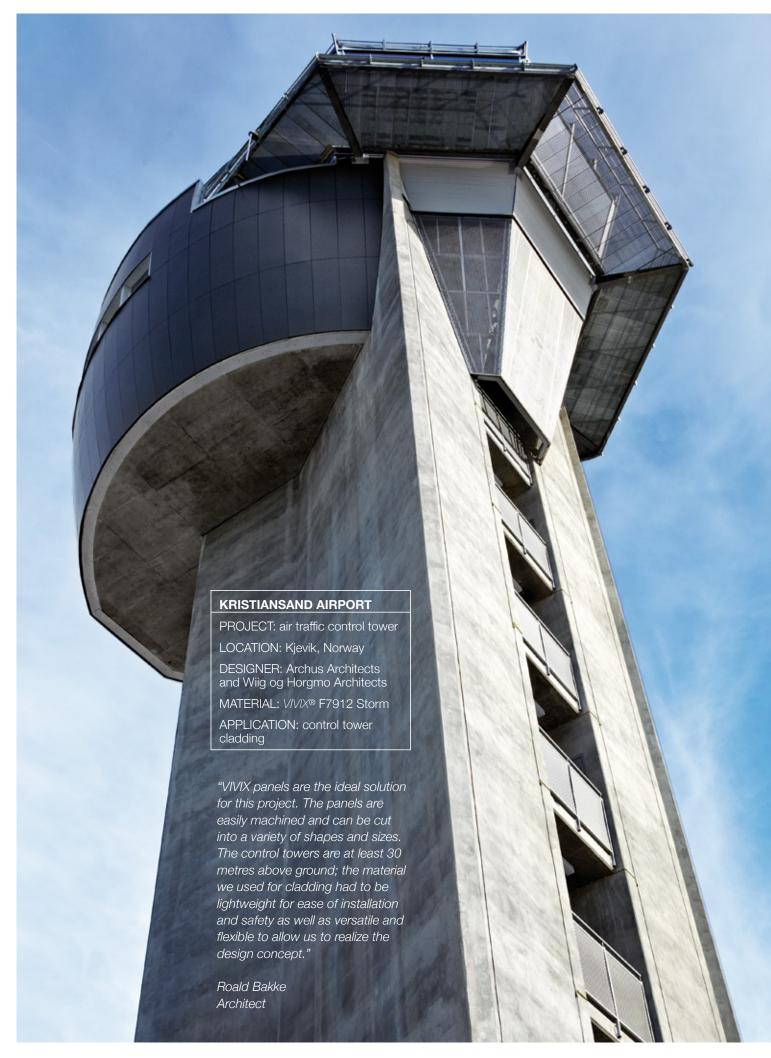

# Woodgrain structures

F6058 Bark Microplank

F6057 Ash Microplank

**NEW** TRUE SCALE

F1614 Punga Punga Wood

|                                                                                                                                                                                                                                                                                                                                                                                                                                                                                                                                                                                                                                                                                                                                                                                                                                                                                                                                                                                                                                                                                                                                                                                                                                                                                                                                                                                                                                                                                                                                                                                                                                                                                                                                                                                                                                                                                                                                                                                                                                                                                                                                | Code           | Name                   | Range             | NCS®         | RAL® | Finish               |
|--------------------------------------------------------------------------------------------------------------------------------------------------------------------------------------------------------------------------------------------------------------------------------------------------------------------------------------------------------------------------------------------------------------------------------------------------------------------------------------------------------------------------------------------------------------------------------------------------------------------------------------------------------------------------------------------------------------------------------------------------------------------------------------------------------------------------------------------------------------------------------------------------------------------------------------------------------------------------------------------------------------------------------------------------------------------------------------------------------------------------------------------------------------------------------------------------------------------------------------------------------------------------------------------------------------------------------------------------------------------------------------------------------------------------------------------------------------------------------------------------------------------------------------------------------------------------------------------------------------------------------------------------------------------------------------------------------------------------------------------------------------------------------------------------------------------------------------------------------------------------------------------------------------------------------------------------------------------------------------------------------------------------------------------------------------------------------------------------------------------------------|----------------|------------------------|-------------------|--------------|------|----------------------|
| STREET, STREET | F0163          | Fantasía Marrón        | Patterns          |              |      | Matte 58             |
|                                                                                                                                                                                                                                                                                                                                                                                                                                                                                                                                                                                                                                                                                                                                                                                                                                                                                                                                                                                                                                                                                                                                                                                                                                                                                                                                                                                                                                                                                                                                                                                                                                                                                                                                                                                                                                                                                                                                                                                                                                                                                                                                | F0187          | Kashmir                | Colors            | S 5010-Y30R  |      | Matte 58             |
|                                                                                                                                                                                                                                                                                                                                                                                                                                                                                                                                                                                                                                                                                                                                                                                                                                                                                                                                                                                                                                                                                                                                                                                                                                                                                                                                                                                                                                                                                                                                                                                                                                                                                                                                                                                                                                                                                                                                                                                                                                                                                                                                | F0901          | Gobi                   | Colors            | S 1010-Y30R  |      | Matte 58             |
|                                                                                                                                                                                                                                                                                                                                                                                                                                                                                                                                                                                                                                                                                                                                                                                                                                                                                                                                                                                                                                                                                                                                                                                                                                                                                                                                                                                                                                                                                                                                                                                                                                                                                                                                                                                                                                                                                                                                                                                                                                                                                                                                | F0903          | Café                   | Colors            | S 3020-Y20R  |      | Matte 58             |
|                                                                                                                                                                                                                                                                                                                                                                                                                                                                                                                                                                                                                                                                                                                                                                                                                                                                                                                                                                                                                                                                                                                                                                                                                                                                                                                                                                                                                                                                                                                                                                                                                                                                                                                                                                                                                                                                                                                                                                                                                                                                                                                                | F0905          | Mahogany               | Woods             |              |      | Matte 58             |
|                                                                                                                                                                                                                                                                                                                                                                                                                                                                                                                                                                                                                                                                                                                                                                                                                                                                                                                                                                                                                                                                                                                                                                                                                                                                                                                                                                                                                                                                                                                                                                                                                                                                                                                                                                                                                                                                                                                                                                                                                                                                                                                                | F0949          | White                  | Colors            | S 0502-R50B  |      | Matte 58             |
|                                                                                                                                                                                                                                                                                                                                                                                                                                                                                                                                                                                                                                                                                                                                                                                                                                                                                                                                                                                                                                                                                                                                                                                                                                                                                                                                                                                                                                                                                                                                                                                                                                                                                                                                                                                                                                                                                                                                                                                                                                                                                                                                | F1040          | Alpino                 | Colors            | S 0502-G50Y  | 9010 | Matte 58             |
|                                                                                                                                                                                                                                                                                                                                                                                                                                                                                                                                                                                                                                                                                                                                                                                                                                                                                                                                                                                                                                                                                                                                                                                                                                                                                                                                                                                                                                                                                                                                                                                                                                                                                                                                                                                                                                                                                                                                                                                                                                                                                                                                | F1155          | Marrón                 | Patterns          |              |      | Matte 58             |
|                                                                                                                                                                                                                                                                                                                                                                                                                                                                                                                                                                                                                                                                                                                                                                                                                                                                                                                                                                                                                                                                                                                                                                                                                                                                                                                                                                                                                                                                                                                                                                                                                                                                                                                                                                                                                                                                                                                                                                                                                                                                                                                                | F1192          | Porcelana              | Colors            | S 0505-Y20R  | 1013 | Matte 58             |
|                                                                                                                                                                                                                                                                                                                                                                                                                                                                                                                                                                                                                                                                                                                                                                                                                                                                                                                                                                                                                                                                                                                                                                                                                                                                                                                                                                                                                                                                                                                                                                                                                                                                                                                                                                                                                                                                                                                                                                                                                                                                                                                                | F1238          | Carnaval               | Colors            | S 1580-Y90R  | 3001 | Matte 58             |
|                                                                                                                                                                                                                                                                                                                                                                                                                                                                                                                                                                                                                                                                                                                                                                                                                                                                                                                                                                                                                                                                                                                                                                                                                                                                                                                                                                                                                                                                                                                                                                                                                                                                                                                                                                                                                                                                                                                                                                                                                                                                                                                                | F1531          | Irish Cream            | Colors            | S 1005-Y50R  |      | Matte 58             |
|                                                                                                                                                                                                                                                                                                                                                                                                                                                                                                                                                                                                                                                                                                                                                                                                                                                                                                                                                                                                                                                                                                                                                                                                                                                                                                                                                                                                                                                                                                                                                                                                                                                                                                                                                                                                                                                                                                                                                                                                                                                                                                                                | F1532          | Eldorado               | Colors            | S 1020-Y20R  | 1014 | Matte 58             |
|                                                                                                                                                                                                                                                                                                                                                                                                                                                                                                                                                                                                                                                                                                                                                                                                                                                                                                                                                                                                                                                                                                                                                                                                                                                                                                                                                                                                                                                                                                                                                                                                                                                                                                                                                                                                                                                                                                                                                                                                                                                                                                                                | F1535          | Tornado                | Colors            | S 4500-N     | 7036 | Matte 58             |
| DATE OF STREET                                                                                                                                                                                                                                                                                                                                                                                                                                                                                                                                                                                                                                                                                                                                                                                                                                                                                                                                                                                                                                                                                                                                                                                                                                                                                                                                                                                                                                                                                                                                                                                                                                                                                                                                                                                                                                                                                                                                                                                                                                                                                                                 | F1614          | Punga Punga Wood       | Woods             |              |      | Matte 58             |
|                                                                                                                                                                                                                                                                                                                                                                                                                                                                                                                                                                                                                                                                                                                                                                                                                                                                                                                                                                                                                                                                                                                                                                                                                                                                                                                                                                                                                                                                                                                                                                                                                                                                                                                                                                                                                                                                                                                                                                                                                                                                                                                                | F1998          | Oslo                   | Colors            | S 3020-B     |      | Matte 58             |
|                                                                                                                                                                                                                                                                                                                                                                                                                                                                                                                                                                                                                                                                                                                                                                                                                                                                                                                                                                                                                                                                                                                                                                                                                                                                                                                                                                                                                                                                                                                                                                                                                                                                                                                                                                                                                                                                                                                                                                                                                                                                                                                                | F2001          | Baikal                 | Colors            | S 1502-Y     | 9002 | Matte 58             |
|                                                                                                                                                                                                                                                                                                                                                                                                                                                                                                                                                                                                                                                                                                                                                                                                                                                                                                                                                                                                                                                                                                                                                                                                                                                                                                                                                                                                                                                                                                                                                                                                                                                                                                                                                                                                                                                                                                                                                                                                                                                                                                                                | F2005          | Paprika                | Colors            | S 4050-Y80R  |      | Matte 58             |
|                                                                                                                                                                                                                                                                                                                                                                                                                                                                                                                                                                                                                                                                                                                                                                                                                                                                                                                                                                                                                                                                                                                                                                                                                                                                                                                                                                                                                                                                                                                                                                                                                                                                                                                                                                                                                                                                                                                                                                                                                                                                                                                                | F2010          | Malibu                 | Colors            | S 1000-N     |      | Matte 58             |
|                                                                                                                                                                                                                                                                                                                                                                                                                                                                                                                                                                                                                                                                                                                                                                                                                                                                                                                                                                                                                                                                                                                                                                                                                                                                                                                                                                                                                                                                                                                                                                                                                                                                                                                                                                                                                                                                                                                                                                                                                                                                                                                                | F2200          | Dark Chocolate         | Colors            | S 8005-Y80R  | 8017 | Matte 58             |
|                                                                                                                                                                                                                                                                                                                                                                                                                                                                                                                                                                                                                                                                                                                                                                                                                                                                                                                                                                                                                                                                                                                                                                                                                                                                                                                                                                                                                                                                                                                                                                                                                                                                                                                                                                                                                                                                                                                                                                                                                                                                                                                                | F2253          | Diamond Black          | Colors            | S 9000-N     | 9011 | Matte 58             |
|                                                                                                                                                                                                                                                                                                                                                                                                                                                                                                                                                                                                                                                                                                                                                                                                                                                                                                                                                                                                                                                                                                                                                                                                                                                                                                                                                                                                                                                                                                                                                                                                                                                                                                                                                                                                                                                                                                                                                                                                                                                                                                                                | F2288          | Peach                  | Colors            | S 1515-Y40R  |      | Matte 58             |
|                                                                                                                                                                                                                                                                                                                                                                                                                                                                                                                                                                                                                                                                                                                                                                                                                                                                                                                                                                                                                                                                                                                                                                                                                                                                                                                                                                                                                                                                                                                                                                                                                                                                                                                                                                                                                                                                                                                                                                                                                                                                                                                                | F2297          | Terril                 | Colors            | S 7502-B     | 7016 | Matte 58             |
| CAPTA TUE DIMETER D                                                                                                                                                                                                                                                                                                                                                                                                                                                                                                                                                                                                                                                                                                                                                                                                                                                                                                                                                                                                                                                                                                                                                                                                                                                                                                                                                                                                                                                                                                                                                                                                                                                                                                                                                                                                                                                                                                                                                                                                                                                                                                            | F2302          | Doeskin                | Colors            | S 2010-Y     |      | Matte 58             |
|                                                                                                                                                                                                                                                                                                                                                                                                                                                                                                                                                                                                                                                                                                                                                                                                                                                                                                                                                                                                                                                                                                                                                                                                                                                                                                                                                                                                                                                                                                                                                                                                                                                                                                                                                                                                                                                                                                                                                                                                                                                                                                                                | F2510          | Golden Morning Oak     | Woods             | 0.0010.1/000 |      | Matte 58             |
|                                                                                                                                                                                                                                                                                                                                                                                                                                                                                                                                                                                                                                                                                                                                                                                                                                                                                                                                                                                                                                                                                                                                                                                                                                                                                                                                                                                                                                                                                                                                                                                                                                                                                                                                                                                                                                                                                                                                                                                                                                                                                                                                | F2833          | Sandstone              | Colors            | S 2010-Y30R  |      | Matte 58             |
|                                                                                                                                                                                                                                                                                                                                                                                                                                                                                                                                                                                                                                                                                                                                                                                                                                                                                                                                                                                                                                                                                                                                                                                                                                                                                                                                                                                                                                                                                                                                                                                                                                                                                                                                                                                                                                                                                                                                                                                                                                                                                                                                | F2966          | Opal                   | Colors            | S 1010-G10Y  |      | Matte 58             |
|                                                                                                                                                                                                                                                                                                                                                                                                                                                                                                                                                                                                                                                                                                                                                                                                                                                                                                                                                                                                                                                                                                                                                                                                                                                                                                                                                                                                                                                                                                                                                                                                                                                                                                                                                                                                                                                                                                                                                                                                                                                                                                                                | F3007          | Pale Olive             | Colors            | S 3020-G60Y  |      | Matte 58             |
| CHARLES CONTRACTOR OF THE PARTY | F3734          | Radon                  | Patterns Patterns |              |      | Matte 58             |
| GENARISM SHAP                                                                                                                                                                                                                                                                                                                                                                                                                                                                                                                                                                                                                                                                                                                                                                                                                                                                                                                                                                                                                                                                                                                                                                                                                                                                                                                                                                                                                                                                                                                                                                                                                                                                                                                                                                                                                                                                                                                                                                                                                                                                                                                  | F3735<br>F3855 | Krypton<br>Clear Maple | Woods             |              |      | Matte 58<br>Matte 58 |
|                                                                                                                                                                                                                                                                                                                                                                                                                                                                                                                                                                                                                                                                                                                                                                                                                                                                                                                                                                                                                                                                                                                                                                                                                                                                                                                                                                                                                                                                                                                                                                                                                                                                                                                                                                                                                                                                                                                                                                                                                                                                                                                                | F4161          | Terracotta             | Colors            | S 3040-Y60R  |      | Matte 58             |
|                                                                                                                                                                                                                                                                                                                                                                                                                                                                                                                                                                                                                                                                                                                                                                                                                                                                                                                                                                                                                                                                                                                                                                                                                                                                                                                                                                                                                                                                                                                                                                                                                                                                                                                                                                                                                                                                                                                                                                                                                                                                                                                                | F4168          | Campanula              | Colors            | S 1550-R80B  |      | Matte 58             |
|                                                                                                                                                                                                                                                                                                                                                                                                                                                                                                                                                                                                                                                                                                                                                                                                                                                                                                                                                                                                                                                                                                                                                                                                                                                                                                                                                                                                                                                                                                                                                                                                                                                                                                                                                                                                                                                                                                                                                                                                                                                                                                                                | F5347          | Maui                   | Colors            | S 2030-B30G  |      | Matte 58             |
| H SEE CO                                                                                                                                                                                                                                                                                                                                                                                                                                                                                                                                                                                                                                                                                                                                                                                                                                                                                                                                                                                                                                                                                                                                                                                                                                                                                                                                                                                                                                                                                                                                                                                                                                                                                                                                                                                                                                                                                                                                                                                                                                                                                                                       | F5488          | Smoky Brown Pear       | Woods             | 0 2000 B000  |      | Matte 58             |
|                                                                                                                                                                                                                                                                                                                                                                                                                                                                                                                                                                                                                                                                                                                                                                                                                                                                                                                                                                                                                                                                                                                                                                                                                                                                                                                                                                                                                                                                                                                                                                                                                                                                                                                                                                                                                                                                                                                                                                                                                                                                                                                                | F5493          | Arctic Blue            | Colors            | S 0510-R90B  |      | Matte 58             |
|                                                                                                                                                                                                                                                                                                                                                                                                                                                                                                                                                                                                                                                                                                                                                                                                                                                                                                                                                                                                                                                                                                                                                                                                                                                                                                                                                                                                                                                                                                                                                                                                                                                                                                                                                                                                                                                                                                                                                                                                                                                                                                                                | F5494          | Aquamarine             | Colors            | S 0510-B90G  |      | Matte 58             |
|                                                                                                                                                                                                                                                                                                                                                                                                                                                                                                                                                                                                                                                                                                                                                                                                                                                                                                                                                                                                                                                                                                                                                                                                                                                                                                                                                                                                                                                                                                                                                                                                                                                                                                                                                                                                                                                                                                                                                                                                                                                                                                                                | F5511          | Vosges Pear            | Woods             | 2 00 10 2000 |      | Matte 58             |
| 阿拉西斯阿斯                                                                                                                                                                                                                                                                                                                                                                                                                                                                                                                                                                                                                                                                                                                                                                                                                                                                                                                                                                                                                                                                                                                                                                                                                                                                                                                                                                                                                                                                                                                                                                                                                                                                                                                                                                                                                                                                                                                                                                                                                                                                                                                         | F5513          | Redwood                | Woods             |              |      | Matte 58             |
| 17,534,034,03                                                                                                                                                                                                                                                                                                                                                                                                                                                                                                                                                                                                                                                                                                                                                                                                                                                                                                                                                                                                                                                                                                                                                                                                                                                                                                                                                                                                                                                                                                                                                                                                                                                                                                                                                                                                                                                                                                                                                                                                                                                                                                                  | F5530          | Savoy Beech            | Woods             |              |      | Matte 58             |
|                                                                                                                                                                                                                                                                                                                                                                                                                                                                                                                                                                                                                                                                                                                                                                                                                                                                                                                                                                                                                                                                                                                                                                                                                                                                                                                                                                                                                                                                                                                                                                                                                                                                                                                                                                                                                                                                                                                                                                                                                                                                                                                                | F5532          | Erable Whisky          | Woods             |              |      | Matte 58             |
|                                                                                                                                                                                                                                                                                                                                                                                                                                                                                                                                                                                                                                                                                                                                                                                                                                                                                                                                                                                                                                                                                                                                                                                                                                                                                                                                                                                                                                                                                                                                                                                                                                                                                                                                                                                                                                                                                                                                                                                                                                                                                                                                | F6050          | Barn Oak               | Woods             |              |      | Matte 58             |
|                                                                                                                                                                                                                                                                                                                                                                                                                                                                                                                                                                                                                                                                                                                                                                                                                                                                                                                                                                                                                                                                                                                                                                                                                                                                                                                                                                                                                                                                                                                                                                                                                                                                                                                                                                                                                                                                                                                                                                                                                                                                                                                                | F6051          | Mission Oak            | Woods             |              |      | Matte 58             |
|                                                                                                                                                                                                                                                                                                                                                                                                                                                                                                                                                                                                                                                                                                                                                                                                                                                                                                                                                                                                                                                                                                                                                                                                                                                                                                                                                                                                                                                                                                                                                                                                                                                                                                                                                                                                                                                                                                                                                                                                                                                                                                                                | F6052          | Cottage Oak            | Woods             |              |      | Matte 58             |
| 是 ()是 你的人事人可能。                                                                                                                                                                                                                                                                                                                                                                                                                                                                                                                                                                                                                                                                                                                                                                                                                                                                                                                                                                                                                                                                                                                                                                                                                                                                                                                                                                                                                                                                                                                                                                                                                                                                                                                                                                                                                                                                                                                                                                                                                                                                                                                 | F6053          | Chalet Oak             | Woods             |              |      | Matte 58             |
|                                                                                                                                                                                                                                                                                                                                                                                                                                                                                                                                                                                                                                                                                                                                                                                                                                                                                                                                                                                                                                                                                                                                                                                                                                                                                                                                                                                                                                                                                                                                                                                                                                                                                                                                                                                                                                                                                                                                                                                                                                                                                                                                | F6057          | Ash Microplank         | Woods             |              |      | Matte 58             |
|                                                                                                                                                                                                                                                                                                                                                                                                                                                                                                                                                                                                                                                                                                                                                                                                                                                                                                                                                                                                                                                                                                                                                                                                                                                                                                                                                                                                                                                                                                                                                                                                                                                                                                                                                                                                                                                                                                                                                                                                                                                                                                                                | F6058          | Bark Microplank        | Woods             |              |      | Matte 58             |
|                                                                                                                                                                                                                                                                                                                                                                                                                                                                                                                                                                                                                                                                                                                                                                                                                                                                                                                                                                                                                                                                                                                                                                                                                                                                                                                                                                                                                                                                                                                                                                                                                                                                                                                                                                                                                                                                                                                                                                                                                                                                                                                                | F6059          | Sienna Cumaru          | Woods             |              |      | Matte 58             |
|                                                                                                                                                                                                                                                                                                                                                                                                                                                                                                                                                                                                                                                                                                                                                                                                                                                                                                                                                                                                                                                                                                                                                                                                                                                                                                                                                                                                                                                                                                                                                                                                                                                                                                                                                                                                                                                                                                                                                                                                                                                                                                                                | F6060          | Marron Cumaru          | Woods             |              |      | Matte 58             |
| The state of the state of                                                                                                                                                                                                                                                                                                                                                                                                                                                                                                                                                                                                                                                                                                                                                                                                                                                                                                                                                                                                                                                                                                                                                                                                                                                                                                                                                                                                                                                                                                                                                                                                                                                                                                                                                                                                                                                                                                                                                                                                                                                                                                      | F6063          | Rust Materia           | Patterns          |              |      | Matte 58             |
| Tentando Luis                                                                                                                                                                                                                                                                                                                                                                                                                                                                                                                                                                                                                                                                                                                                                                                                                                                                                                                                                                                                                                                                                                                                                                                                                                                                                                                                                                                                                                                                                                                                                                                                                                                                                                                                                                                                                                                                                                                                                                                                                                                                                                                  | F6064          | Oxide Materia          | Patterns          |              |      | Matte 58             |
| MARK BUSINESS                                                                                                                                                                                                                                                                                                                                                                                                                                                                                                                                                                                                                                                                                                                                                                                                                                                                                                                                                                                                                                                                                                                                                                                                                                                                                                                                                                                                                                                                                                                                                                                                                                                                                                                                                                                                                                                                                                                                                                                                                                                                                                                  | F6065          | Bronze Materia         | Patterns          |              |      | Matte 58             |
|                                                                                                                                                                                                                                                                                                                                                                                                                                                                                                                                                                                                                                                                                                                                                                                                                                                                                                                                                                                                                                                                                                                                                                                                                                                                                                                                                                                                                                                                                                                                                                                                                                                                                                                                                                                                                                                                                                                                                                                                                                                                                                                                | F6067          | Steel Materia          | Patterns          |              |      | Matte 58             |
|                                                                                                                                                                                                                                                                                                                                                                                                                                                                                                                                                                                                                                                                                                                                                                                                                                                                                                                                                                                                                                                                                                                                                                                                                                                                                                                                                                                                                                                                                                                                                                                                                                                                                                                                                                                                                                                                                                                                                                                                                                                                                                                                | F6068          | Shadow Strié           | Patterns          |              |      | Matte 58             |
| <b>美国保护的外部</b> 。                                                                                                                                                                                                                                                                                                                                                                                                                                                                                                                                                                                                                                                                                                                                                                                                                                                                                                                                                                                                                                                                                                                                                                                                                                                                                                                                                                                                                                                                                                                                                                                                                                                                                                                                                                                                                                                                                                                                                                                                                                                                                                               | F6069          | Delta Strié            | Patterns          |              |      | Matte 58             |
| Name of the Control o | F6071          | Millsawn Stone         | Patterns          |              |      | Matte 58             |
| (1) 10 mm (1) m  | F6074          | Millsawn Slate         | Patterns          | 0.0000.0001  | 0010 | Matte 58             |
|                                                                                                                                                                                                                                                                                                                                                                                                                                                                                                                                                                                                                                                                                                                                                                                                                                                                                                                                                                                                                                                                                                                                                                                                                                                                                                                                                                                                                                                                                                                                                                                                                                                                                                                                                                                                                                                                                                                                                                                                                                                                                                                                | F6901          | Vibrant Green          | Colors            | S 2060-G30Y  | 6018 | Matte 58             |

| Code  | Name            | Range  | NCS®        | RAL® | Finish   |
|-------|-----------------|--------|-------------|------|----------|
| F7846 | Grotto          | Colors | S 5030-B10G |      | Matte 58 |
| F7851 | Spectrum Blue   | Colors | S 3060-R80B |      | Matte 58 |
| F7853 | Ocean Grey      | Colors | S 3010-G20Y |      | Matte 58 |
| F7858 | Pumice          | Colors | S 2005-Y20R |      | Matte 58 |
| F7884 | China Blue      | Colors | S 3020-R90B |      | Matte 58 |
| F7912 | Storm           | Colors | S 6502-B    | 7015 | Matte 58 |
| F7927 | Folkestone      | Colors | S 2500-N    |      | Matte 58 |
| F7940 | Spectrum Yellow | Colors | S 1070-Y10R | 1023 | Matte 58 |
| F7967 | Hunter Green    | Colors | S 7020-G    | 6005 | Matte 58 |
| F7969 | Navy Blue       | Colors | S 7020-R80B | 5013 | Matte 58 |
| F8751 | Mojave          | Colors | S 3010-Y30R |      | Matte 58 |

| Panel Sizes<br>(mm) |  |  |  |  |
|---------------------|--|--|--|--|
| 3050 x 1300         |  |  |  |  |
| 3660 x 1525         |  |  |  |  |

| Grades<br>(EN 438-6)                                       |
|------------------------------------------------------------|
| EDS Exterior grade, severe use, standard grade.            |
| EDF                                                        |
| Exterior grade, severe use, flame-retardant grade B-s1,d0. |