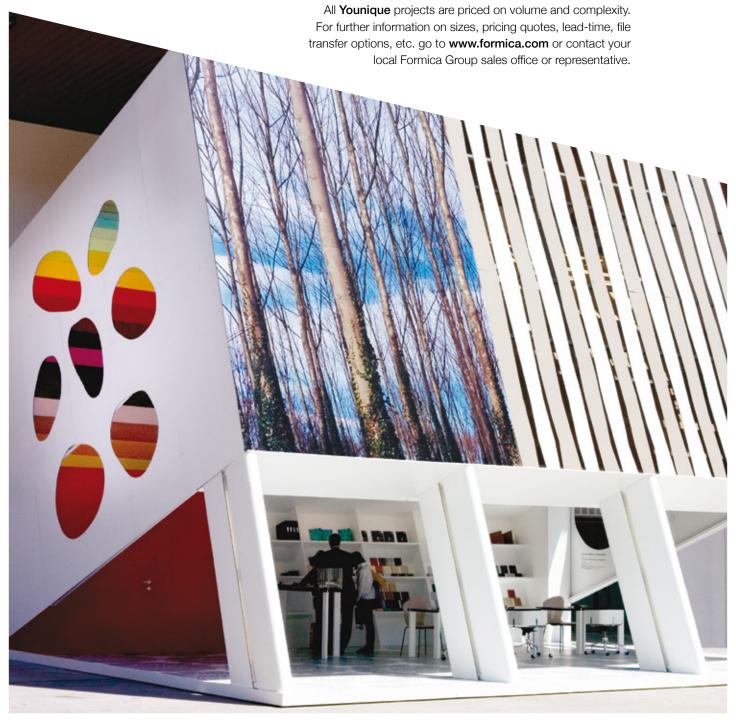

**Younique®** by Formica Group utilises the latest in print technologies to deliver optimum visual replication of your designs and original artworks.

Access to both digital and silk-screen prints is another advantage provided by Formica Group, allowing for high quality optimisation and the most economical solution on a project-by-project basis.

DIGITAL PRINTING is ideal for photographic, detailed or multi-coloured projects or for small run production with no set-up costs and ease of translation from file to print. File transfer is made easy via multiple options for receiving images.

SILK-SCREEN PRINTING is ideal for bold, vibrant patterns where specific solid colour references are key (RAL®, Pantone® Matching System or NCS®). Silk-screen printing is cost-effective when the fixed set-up costs are factored out over larger volume production.