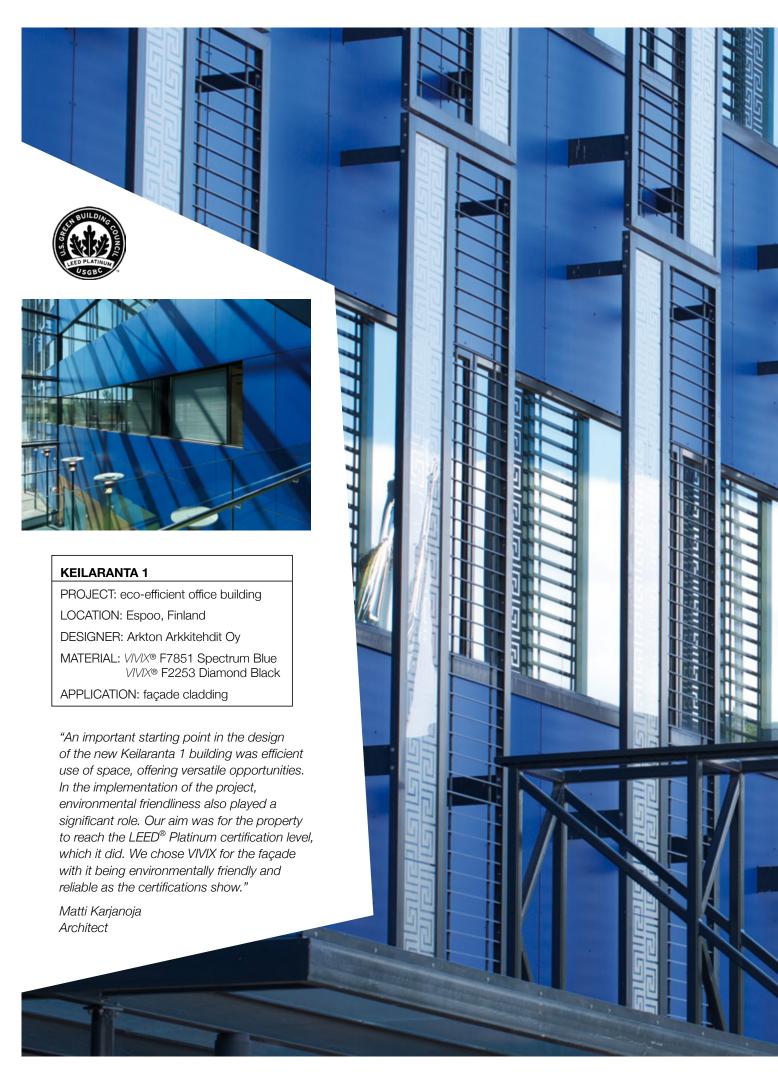

PROJECT: multi-purpose facility

LOCATION: Girona, Spain

DESIGNER: Capella García Arquitectura MATERIAL: VIVIX® F0163 Fantasía Marrón

APPLICATION: building entrance canopy cladding

"The exceptional feature of this building is its unique entrance with a stunning overhang measuring almost 20 metres. In order to bring this element to life architecturally, we needed to select a material that would be ideal for both interior and exterior applications, being resistant as well as lightweight, given that a bulkier material would challenge the gracefulness of the structure. We decided easily that VIVIX panels met our needs perfectly."