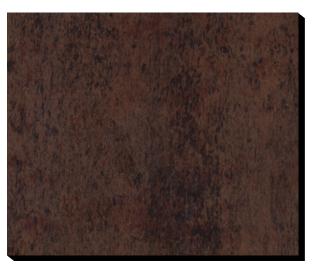

PROJECT: multi-purpose facility

LOCATION: Girona, Spain

DESIGNER: Capella García Arquitectura MATERIAL: VIVIX® F0163 Fantasía Marrón

APPLICATION: building entrance canopy cladding

"The exceptional feature of this building is its unique entrance with a stunning overhang measuring almost 20 metres. In order to bring this element to life architecturally, we needed to select a material that would be ideal for both interior and exterior applications, being resistant as well as lightweight, given that a bulkier material would challenge the gracefulness of the structure. We decided easily that VIVIX panels met our needs perfectly."

# Patterns

F6071 Millsawn Stone

Matte 58 **NEW** TRUE SCALE

F1155 Marrón

F6069 Delta Strié

Matte 58 **NEW** TRUE SCALE

F0163 Fantasía Marrón

Matte 58