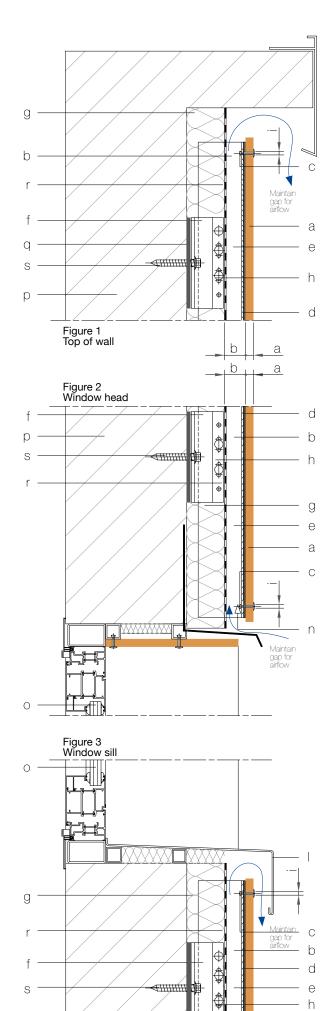

0 x panel thickness
- I Vertical profile "L"
- m Window
- n Load bearing wall
- o Aluminium plate (air cavity interruption)
- p Bridge bearing rubber pads
- q Weather resistive barrier
- r Anchor bolt / screw



# Metal substructure Visible attachment Vertical cross-section



This drawing indicates a typical fixing arrangement on a metal supporting structure. Please contact your Formica Group representative for other possibilities. Any information or suggestions concerning applications, specification or compliance with regulations and standards is provided solely for your convenient reference and without any representation as to accuracy or suitability. The user must verify and test the suitability of any information or products for his or her particular purpose or specific application.



р



### Scale 1:5

- a VIVIX® panel thickness: 6, 8 or 10 mm
- b Air cavity: 20 mm (min.)
- c Fixing rivet
- d EPDM rubber strip
- e Vertical fixing profile (L or T)
- f Fixing bracket
- g Thermal insulation
- h Stainless steel screw
- i Hole diameter: 1.5 x fixing rivet diameter
- j Min. joint dimension: 10 mm
- k Edge distance: min. 20 mm max. 10 x panel thickness
- Formed metal sheet
- m Ventilation grille
- n Ventilation area: 50 cm²/m (min.)
- o Window

а

b

- p Load bearing wall
- q Bridge bearing rubber pads
- r Weather resistive barrier
- s Anchor bolt / screw



### **Metal substructure**

Concealed metal attachment

Horizontal cross-section



This drawing indicates a typical fixing arrangement on a metal supporting structure. Please contact your Formica Group representative