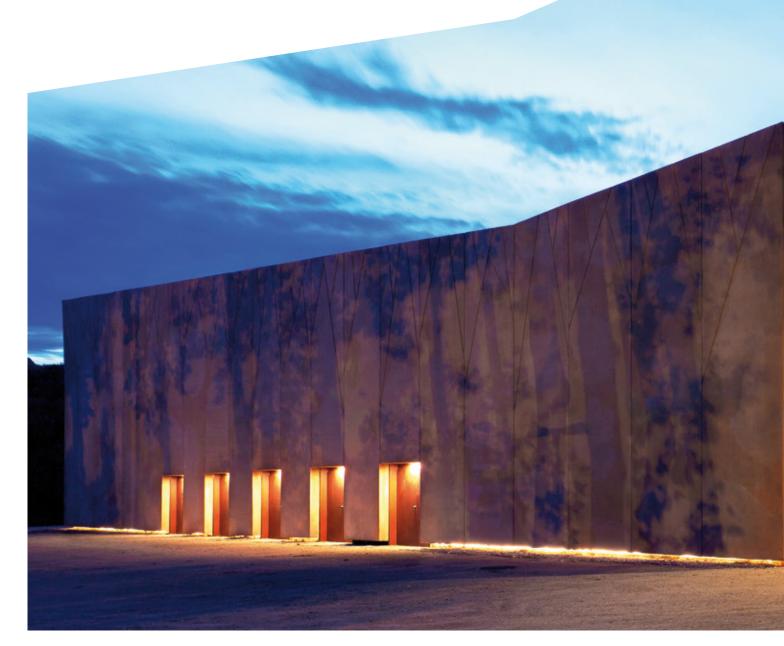

PROJECT: multi-purpose facility

LOCATION: Girona, Spain

DESIGNER: Capella García Arquitectura MATERIAL: VIVIX® F0163 Fantasía Marrón

APPLICATION: building entrance canopy cladding

"The exceptional feature of this building is its unique entrance with a stunning overhang measuring almost 20 metres. In order to bring this element to life architecturally, we needed to select a material that would be ideal for both interior and exterior applications, being resistant as well as lightweight, given that a bulkier material would challenge the gracefulness of the structure. We decided easily that VIVIX panels met our needs perfectly."