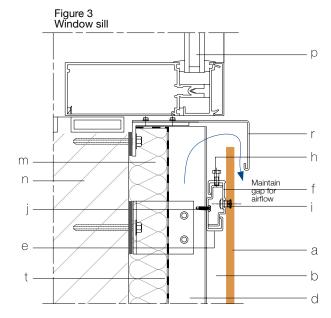

g bracket
- m Thermal insulation
- n Load bearing wall
- o Aluminium plate (air cavity interruption)
- p Bridge bearing rubber pads
- q Window
- r Weather resistive barrier



### **Metal substructure**

Concealed metal attachment Vertical cross-section



Scale 1:10



4

This drawing indicates a typical fixing arrangement on a metal supporting structure. Please contact your Formica Group representative for other possibilities. Any information or suggestions concerning applications, specification or compliance with regulations and standards is provided solely for your convenient reference and without any representation as to accuracy or suitability. The user must verify and test the suitability of any information or products for his or her particular purpose or specific application.











### Scale 1:5

- a VIVIX® panel thickness: 8 or 10 mm
- b Air cavity: 20 mm (min.)
- c Min. joint dimension: 10 mm
- d Primary profile
- e Secondary profile
- f Hook
- g Supporting bracket
- h Regulation screw
- i Fixing screw
- j Self-drilling screw
- k Anchor bolt
- I Fixing bracket
- m Thermal insulation
- n Load bearing wall
- o Ventilation area: 50 cm²/m (min.)
- p Window
- g Formed metal sheet
- Formed metal sill flashing
- s Bridge bearing rubber pads
- t Weather resistive barrier



### Wooden substructure

Visible attachment Horizontal cross-section



This drawing indicates a typical fixing arrangement on a wooden supporting structure. Please contact your Formica Group representative for other possibilities.

Any information or suggestions concerning applications, specifica