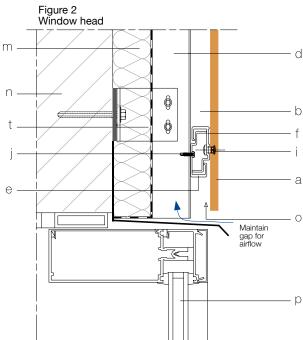

ing bracket
- m Thermal insulation
- n Load bearing wall
- o Aluminium plate (air cavity interruption)
- p Bridge bearing rubber pads
- q Window
- r Weather resistive barrier



### **Metal substructure**

Concealed metal attachment Vertical cross-section



Scale 1:10



4

This drawing indicates a typical fixing arrangement on a metal supporting structure. Please contact your Formica Group representative for other possibilities. Any information or suggestions concerning applications, specification or compliance with regulations and standards is provided solely for your convenient reference and without any representation as to accuracy or suitability. The user must verify and test the suitability of any information or products for his or her particular purpose or specific application.











### Scale 1:5

- a VIVIX® panel thickness: 8 or 10 mm
- b Air cavity: 20 mm (min.)
- c Min. joint dimension: 10 mm
- d Primary profile
- e Secondary profile
- f Hook
- g Supporting bracket
- h Regulation screw
- i Fixing screw
- j Self-drilling screw
- k Anchor bolt
- I Fixing bracket
- m Thermal insulation
- n Load bearing wall
- o Ventilation area: 50 cm²/m (min.)
- p Window
- g Formed metal sheet
- Formed metal sill flashing
- s Bridge bearing rubber pads
- t Weather resistive barrier



### Wooden substructure

Visible attachment Horizontal cross-section



This drawing indicates a typical fixing arrangement on a wooden supporting structure. Please contact your Formica Group representative for other possibilities.

Any information or suggestions concerning applications, specifi