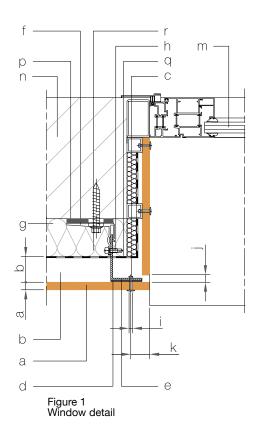

(max)  | 600 mm | 750 mm |
| VIVIX panel thickness: 10 mm | 100 mm (max) | 750 mm | 900 mm |





### Metal substructure

## Visible attachment

### Horizontal cross-section

VIVIX® panels can be attached to a metal profile using rivets, screws and concealed attachments.



This drawing indicates a typical fixing arrangement on a metal supporting structure. Please contact your Formica Group representative for other possibilities.

Any information or suggestions concerning applications, specification or compliance with regulations and standards is provided solely for your convenient reference and without any representation as to accuracy or suitability. The user must verify and test the suitability of any information or products for his or her particular purpose or specific application.









### Scale 1:5

- a VIVIX® panel thickness: 6, 8 or 10 mm
- b Air cavity: 20 mm (min.)
- c Fixing rivet
- d EPDM rubber strip
- e Vertical fixing profile (L or T)
- f Fixing bracket
- g Thermal insulation
- h Stainless steel screw
- i Hole diameter: 1.5 x fixing rivet diameter
- j Min. joint dimension: 10 mm
- k Edge distance: min. 20 mm max. 10 x panel thickness
- I Vertical profile "L"
- m Window
- n Load bearing wall
- o Aluminium plate (air cavity interruption)
- p Bridge bearing rubber pads
- q Weather resistive barrier
- r Anchor bolt / screw



# Metal substructure Visible attachment Vertical cross-section



This drawing indicates a typical fixing arrangement on a metal supporting structure. Please contact your Formica Group representative for other possibilities. Any informat