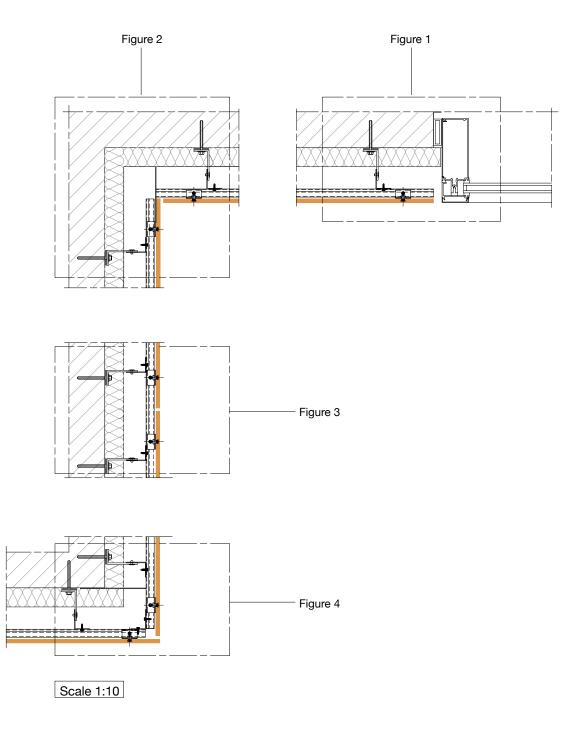

he user must verify and test the suitability of any information or products for his or her particular purpose or specific application.



р



### Scale 1:5

- a VIVIX® panel thickness: 6, 8 or 10 mm
- b Air cavity: 20 mm (min.)
- c Fixing rivet
- d EPDM rubber strip
- e Vertical fixing profile (L or T)
- f Fixing bracket
- g Thermal insulation
- h Stainless steel screw
- i Hole diameter: 1.5 x fixing rivet diameter
- j Min. joint dimension: 10 mm
- k Edge distance: min. 20 mm max. 10 x panel thickness
- Formed metal sheet
- m Ventilation grille
- n Ventilation area: 50 cm²/m (min.)
- o Window

а

b

- p Load bearing wall
- q Bridge bearing rubber pads
- r Weather resistive barrier
- s Anchor bolt / screw



### **Metal substructure**

Concealed metal attachment

Horizontal cross-section



This drawing indicates a typical fixing arrangement on a metal supporting structure. Please contact your Formica Group representative for other possibilities.

Any information or suggestions concerning applications, specification or compliance with regulations and standards is provided solely for your convenient reference and without any representation as to accuracy or suitability. The user must verify and test the suitability of any information or products for his or her particular purpose or specific application.





Figure 1 Window detail

### Scale 1:5

- a  $\ensuremath{\textit{VIVIX}}^{\ensuremath{\text{\tiny{\$}}}}$  panel thickness: 8 or 10 mm
- b Air cavity: 20 mm (min.)
- c Min. joint dimension: 10 mm
- d Primary profile
- e Secondary profile
- f Hook
- g Supporting bracket
-