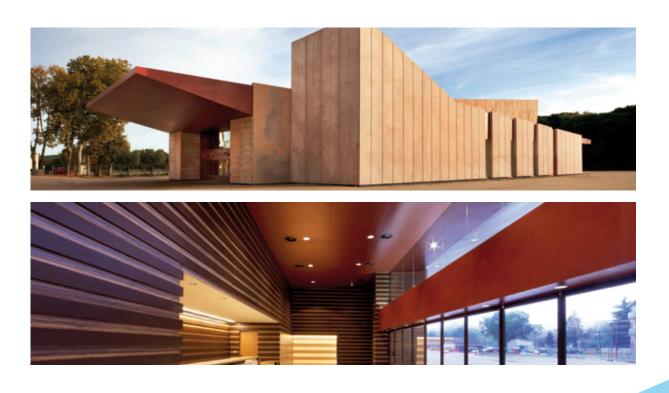

PROJECT: multi-purpose facility

LOCATION: Girona, Spain

DESIGNER: Capella García Arquitectura MATERIAL: VIVIX® F0163 Fantasía Marrón

APPLICATION: building entrance canopy cladding

"The exceptional feature of this building is its unique entrance with a stunning overhang measuring almost 20 metres. In order to bring this element to life architecturally, we needed to select a material that would be ideal for both interior and exterior applications, being resistant as well as lightweight, given that a bulkier material would challenge the gracefulness of the structure. We decided easily that VIVIX panels met our needs perfectly."



















Keilaranta office building. Arkton Arkkitehdit Oy. Finland.





Keilaranta office building. Arkton Arkkitehdit Oy. Finland.

## be ECO-FR