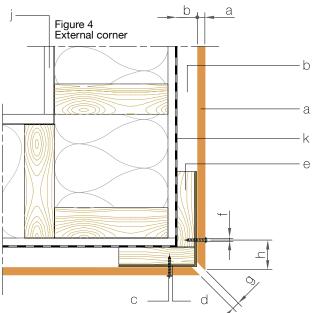

mal insulation
- n Load bearing wall
- o Ventilation area: 50 cm²/m (min.)
- p Window
- g Formed metal sheet
- Formed metal sill flashing
- s Bridge bearing rubber pads
- t Weather resistive barrier



### Wooden substructure

Visible attachment Horizontal cross-section



This drawing indicates a typical fixing arrangement on a wooden supporting structure. Please contact your Formica Group representative for other possibilities.

Any information or suggestions concerning applications, specification or compliance with regulations and standards is provided solely for your convenient reference and without any representation as to accuracy or suitability. The user must verify and test the suitability of any information or products for his or her particular purpose or specific application.





### Scale 1:5

- a  $\ensuremath{\textit{VIVIX}}^{\ensuremath{\text{\tiny{B}}}}$  panel thickness: 6, 8 or 10 mm
- b Air cavity: 20 mm (min.)
- c Stainless steel screw
- d EPDM rubber strip
- e Vertical timber batten
- f Hole diameter: 1.5 x stainless screw diameter
- g Min. joint dimension: 10 mm
- h Edge distance: min. 20 mm max. 10 x panel thickness
- i Window
- j Load bearing wall
- k Weather resistive barrier



Wooden substructure Visible attachment Vertical cross-section



This drawing indicates a typical fixing arrangement on a wooden supporting structure. Please contact your Formica Group representative for other possibilities. Any information or suggestions concerning applications, specification or compliance with regulations and standards is provided solely for your convenien