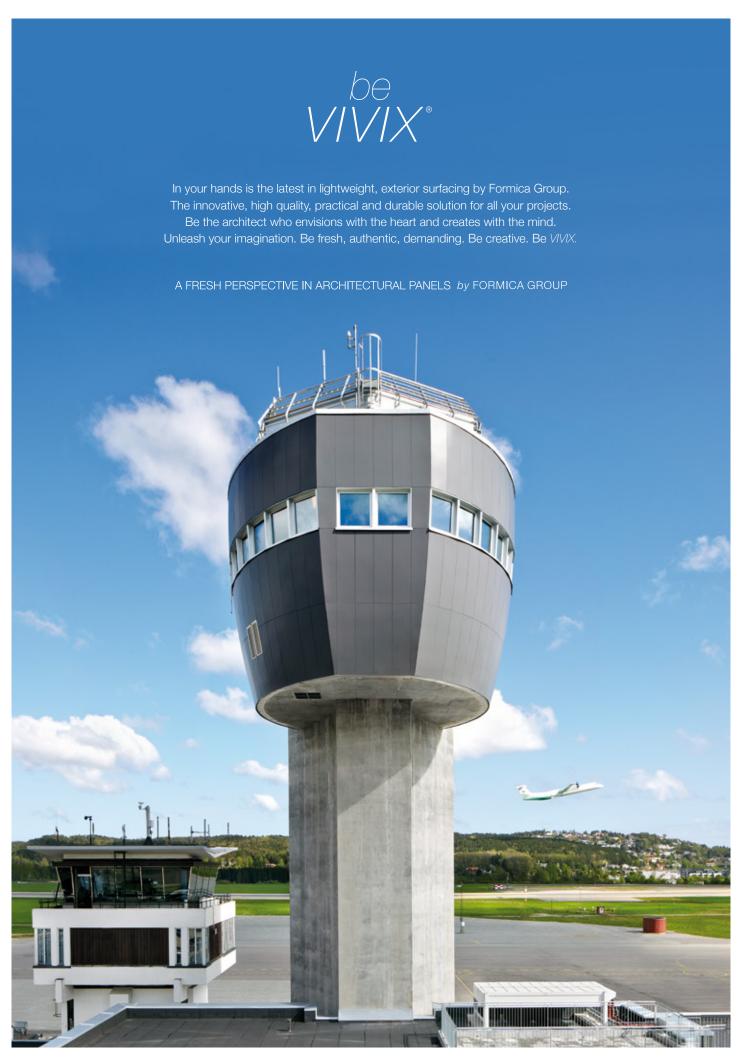

# Woodgrain structures

F6058 Bark Microplank

F6057 Ash Microplank

**NEW** TRUE SCALE

F1614 Punga Punga Wood

|                                                                                                                                                                                                                                                                                                                                                                                                                                                                                                                                                                                                                                                                                                                                                                                                                                                                                                                                                                                                                                                                                                                                                                                                                                                                                                                                                                                                                                                                                                                                                                                                                                                                                                                                                                                                                                                                                                                                                                                                                                                                                                                                | Code           | Name                   | Range             | NCS®         | RAL® | Finish               |
|--------------------------------------------------------------------------------------------------------------------------------------------------------------------------------------------------------------------------------------------------------------------------------------------------------------------------------------------------------------------------------------------------------------------------------------------------------------------------------------------------------------------------------------------------------------------------------------------------------------------------------------------------------------------------------------------------------------------------------------------------------------------------------------------------------------------------------------------------------------------------------------------------------------------------------------------------------------------------------------------------------------------------------------------------------------------------------------------------------------------------------------------------------------------------------------------------------------------------------------------------------------------------------------------------------------------------------------------------------------------------------------------------------------------------------------------------------------------------------------------------------------------------------------------------------------------------------------------------------------------------------------------------------------------------------------------------------------------------------------------------------------------------------------------------------------------------------------------------------------------------------------------------------------------------------------------------------------------------------------------------------------------------------------------------------------------------------------------------------------------------------|----------------|------------------------|-------------------|--------------|------|----------------------|
| STREET, STREET | F0163          | Fantasía Marrón        | Patterns          |              |      | Matte 58             |
|                                                                                                                                                                                                                                                                                                                                                                                                                                                                                                                                                                                                                                                                                                                                                                                                                                                                                                                                                                                                                                                                                                                                                                                                                                                                                                                                                                                                                                                                                                                                                                                                                                                                                                                                                                                                                                                                                                                                                                                                                                                                                                                                | F0187          | Kashmir                | Colors            | S 5010-Y30R  |      | Matte 58             |
|                                                                                                                                                                                                                                                                                                                                                                                                                                                                                                                                                                                                                                                                                                                                                                                                                                                                                                                                                                                                                                                                                                                                                                                                                                                                                                                                                                                                                                                                                                                                                                                                                                                                                                                                                                                                                                                                                                                                                                                                                                                                                                                                | F0901          | Gobi                   | Colors            | S 1010-Y30R  |      | Matte 58             |
|                                                                                                                                                                                                                                                                                                                                                                                                                                                                                                                                                                                                                                                                                                                                                                                                                                                                                                                                                                                                                                                                                                                                                                                                                                                                                                                                                                                                                                                                                                                                                                                                                                                                                                                                                                                                                                                                                                                                                                                                                                                                                                                                | F0903          | Café                   | Colors            | S 3020-Y20R  |      | Matte 58             |
|                                                                                                                                                                                                                                                                                                                                                                                                                                                                                                                                                                                                                                                                                                                                                                                                                                                                                                                                                                                                                                                                                                                                                                                                                                                                                                                                                                                                                                                                                                                                                                                                                                                                                                                                                                                                                                                                                                                                                                                                                                                                                                                                | F0905          | Mahogany               | Woods             |              |      | Matte 58             |
|                                                                                                                                                                                                                                                                                                                                                                                                                                                                                                                                                                                                                                                                                                                                                                                                                                                                                                                                                                                                                                                                                                                                                                                                                                                                                                                                                                                                                                                                                                                                                                                                                                                                                                                                                                                                                                                                                                                                                                                                                                                                                                                                | F0949          | White                  | Colors            | S 0502-R50B  |      | Matte 58             |
|                                                                                                                                                                                                                                                                                                                                                                                                                                                                                                                                                                                                                                                                                                                                                                                                                                                                                                                                                                                                                                                                                                                                                                                                                                                                                                                                                                                                                                                                                                                                                                                                                                                                                                                                                                                                                                                                                                                                                                                                                                                                                                                                | F1040          | Alpino                 | Colors            | S 0502-G50Y  | 9010 | Matte 58             |
|                                                                                                                                                                                                                                                                                                                                                                                                                                                                                                                                                                                                                                                                                                                                                                                                                                                                                                                                                                                                                                                                                                                                                                                                                                                                                                                                                                                                                                                                                                                                                                                                                                                                                                                                                                                                                                                                                                                                                                                                                                                                                                                                | F1155          | Marrón                 | Patterns          |              |      | Matte 58             |
|                                                                                                                                                                                                                                                                                                                                                                                                                                                                                                                                                                                                                                                                                                                                                                                                                                                                                                                                                                                                                                                                                                                                                                                                                                                                                                                                                                                                                                                                                                                                                                                                                                                                                                                                                                                                                                                                                                                                                                                                                                                                                                                                | F1192          | Porcelana              | Colors            | S 0505-Y20R  | 1013 | Matte 58             |
|                                                                                                                                                                                                                                                                                                                                                                                                                                                                                                                                                                                                                                                                                                                                                                                                                                                                                                                                                                                                                                                                                                                                                                                                                                                                                                                                                                                                                                                                                                                                                                                                                                                                                                                                                                                                                                                                                                                                                                                                                                                                                                                                | F1238          | Carnaval               | Colors            | S 1580-Y90R  | 3001 | Matte 58             |
|                                                                                                                                                                                                                                                                                                                                                                                                                                                                                                                                                                                                                                                                                                                                                                                                                                                                                                                                                                                                                                                                                                                                                                                                                                                                                                                                                                                                                                                                                                                                                                                                                                                                                                                                                                                                                                                                                                                                                                                                                                                                                                                                | F1531          | Irish Cream            | Colors            | S 1005-Y50R  |      | Matte 58             |
|                                                                                                                                                                                                                                                                                                                                                                                                                                                                                                                                                                                                                                                                                                                                                                                                                                                                                                                                                                                                                                                                                                                                                                                                                                                                                                                                                                                                                                                                                                                                                                                                                                                                                                                                                                                                                                                                                                                                                                                                                                                                                                                                | F1532          | Eldorado               | Colors            | S 1020-Y20R  | 1014 | Matte 58             |
|                                                                                                                                                                                                                                                                                                                                                                                                                                                                                                                                                                                                                                                                                                                                                                                                                                                                                                                                                                                                                                                                                                                                                                                                                                                                                                                                                                                                                                                                                                                                                                                                                                                                                                                                                                                                                                                                                                                                                                                                                                                                                                                                | F1535          | Tornado                | Colors            | S 4500-N     | 7036 | Matte 58             |
| DATE OF STREET                                                                                                                                                                                                                                                                                                                                                                                                                                                                                                                                                                                                                                                                                                                                                                                                                                                                                                                                                                                                                                                                                                                                                                                                                                                                                                                                                                                                                                                                                                                                                                                                                                                                                                                                                                                                                                                                                                                                                                                                                                                                                                                 | F1614          | Punga Punga Wood       | Woods             |              |      | Matte 58             |
|                                                                                                                                                                                                                                                                                                                                                                                                                                                                                                                                                                                                                                                                                                                                                                                                                                                                                                                                                                                                                                                                                                                                                                                                                                                                                                                                                                                                                                                                                                                                                                                                                                                                                                                                                                                                                                                                                                                                                                                                                                                                                                                                | F1998          | Oslo                   | Colors            | S 3020-B     |      | Matte 58             |
|                                                                                                                                                                                                                                                                                                                                                                                                                                                                                                                                                                                                                                                                                                                                                                                                                                                                                                                                                                                                                                                                                                                                                                                                                                                                                                                                                                                                                                                                                                                                                                                                                                                                                                                                                                                                                                                                                                                                                                                                                                                                                                                                | F2001          | Baikal                 | Colors            | S 1502-Y     | 9002 | Matte 58             |
|                                                                                                                                                                                                                                                                                                                                                                                                                                                                                                                                                                                                                                                                                                                                                                                                                                                                                                                                                                                                                                                                                                                                                                                                                                                                                                                                                                                                                                                                                                                                                                                                                                                                                                                                                                                                                                                                                                                                                                                                                                                                                                                                | F2005          | Paprika                | Colors            | S 4050-Y80R  |      | Matte 58             |
|                                                                                                                                                                                                                                                                                                                                                                                                                                                                                                                                                                                                                                                                                                                                                                                                                                                                                                                                                                                                                                                                                                                                                                                                                                                                                                                                                                                                                                                                                                                                                                                                                                                                                                                                                                                                                                                                                                                                                                                                                                                                                                                                | F2010          | Malibu                 | Colors            | S 1000-N     |      | Matte 58             |
|                                                                                                                                                                                                                                                                                                                                                                                                                                                                                                                                                                                                                                                                                                                                                                                                                                                                                                                                                                                                                                                                                                                                                                                                                                                                                                                                                                                                                                                                                                                                                                                                                                                                                                                                                                                                                                                                                                                                                                                                                                                                                                                                | F2200          | Dark Chocolate         | Colors            | S 8005-Y80R  | 8017 | Matte 58             |
|                                                                                                                                                                                                                                                                                                                                                                                                                                                                                                                                                                                                                                                                                                                                                                                                                                                                                                                                                                                                                                                                                                                                                                                                                                                                                                                                                                                                                                                                                                                                                                                                                                                                                                                                                                                                                                                                                                                                                                                                                                                                                                                                | F2253          | Diamond Black          | Colors            | S 9000-N     | 9011 | Matte 58             |
|                                                                                                                                                                                                                                                                                                                                                                                                                                                                                                                                                                                                                                                                                                                                                                                                                                                                                                                                                                                                                                                                                                                                                                                                                                                                                                                                                                                                                                                                                                                                                                                                                                                                                                                                                                                                                                                                                                                                                                                                                                                                                                                                | F2288          | Peach                  | Colors            | S 1515-Y40R  |      | Matte 58             |
|                                                                                                                                                                                                                                                                                                                                                                                                                                                                                                                                                                                                                                                                                                                                                                                                                                                                                                                                                                                                                                                                                                                                                                                                                                                                                                                                                                                                                                                                                                                                                                                                                                                                                                                                                                                                                                                                                                                                                                                                                                                                                                                                | F2297          | Terril                 | Colors            | S 7502-B     | 7016 | Matte 58             |
| CAPTA TUE DIMETER D                                                                                                                                                                                                                                                                                                                                                                                                                                                                                                                                                                                                                                                                                                                                                                                                                                                                                                                                                                                                                                                                                                                                                                                                                                                                                                                                                                                                                                                                                                                                                                                                                                                                                                                                                                                                                                                                                                                                                                                                                                                                                                            | F2302          | Doeskin                | Colors            | S 2010-Y     |      | Matte 58             |
|                                                                                                                                                                                                                                                                                                                                                                                                                                                                                                                                                                                                                                                                                                                                                                                                                                                                                                                                                                                                                                                                                                                                                                                                                                                                                                                                                                                                                                                                                                                                                                                                                                                                                                                                                                                                                                                                                                                                                                                                                                                                                                                                | F2510          | Golden Morning Oak     | Woods             | 0.0010.1/000 |      | Matte 58             |
|                                                                                                                                                                                                                                                                                                                                                                                                                                                                                                                                                                                                                                                                                                                                                                                                                                                                                                                                                                                                                                                                                                                                                                                                                                                                                                                                                                                                                                                                                                                                                                                                                                                                                                                                                                                                                                                                                                                                                                                                                                                                                                                                | F2833          | Sandstone              | Colors            | S 2010-Y30R  |      | Matte 58             |
|                                                                                                                                                                                                                                                                                                                                                                                                                                                                                                                                                                                                                                                                                                                                                                                                                                                                                                                                                                                                                                                                                                                                                                                                                                                                                                                                                                                                                                                                                                                                                                                                                                                                                                                                                                                                                                                                                                                                                                                                                                                                                                                                | F2966          | Opal                   | Colors            | S 1010-G10Y  |      | Matte 58             |
|                                                                                                                                                                                                                                                                                                                                                                                                                                                                                                                                                                                                                                                                                                                                                                                                                                                                                                                                                                                                                                                                                                                                                                                                                                                                                                                                                                                                                                                                                                                                                                                                                                                                                                                                                                                                                                                                                                                                                                                                                                                                                                                                | F3007          | Pale Olive             | Colors            | S 3020-G60Y  |      | Matte 58             |
| CHARLES CONTRACTOR OF THE PARTY | F3734          | Radon                  | Patterns Patterns |              |      | Matte 58             |
| GENARISM SHAP                                                                                                                                                                                                                                                                                                                                                                                                                                                                                                                                                                                                                                                                                                                                                                                                                                                                                                                                                                                                                                                                                                                                                                                                                                                                                                                                                                                                                                                                                                                                                                                                                                                                                                                                                                                                                                                                                                                                                                                                                                                                                                                  | F3735<br>F3855 | Krypton<br>Clear Maple | Woods             |              |      | Matte 58<br>Matte 58 |
|                                                                                                                                                                                                                                                                                                                                                                                                                                                                                                                                                                                                                                                                                                                                                                                                                                                                                                                                                                                                                                                                                                                                                                                                                                                                                                                                                                                                                                                                                                                                                                                                                                                                                                                                                                                                                                                                                                                                                                                                                                                                                                                                | F4161          | Terracotta             | Colors            | S 3040-Y60R  |      | Matte 58             |
|                                                                                                                                                                                                                                                                                                                                                                                                                                                                                                                                                                                                                                                                                                                                                                                                                                                                                                                                                                                                                                                                                                                                                                                                                                                                                                                                                                                                                                                                                                                                                                                                                                                                                                                                                                                                                                                                                                                                                                                                                                                                                                                                | F4168          | Campanula              | Colors            | S 1550-R80B  |      | Matte 58             |
|                                                                                                                                                                                                                                                                                                                                                                                                                                                                                                                                                                                                                                                                                                                                                                                                                                                                                                                                                                                                                                                                                                                                                                                                                                                                                                                                                                                                                                                                                                                                                                                                                                                                                                                                                                                                                                                                                                                                                                                                                                                                                                                                | F5347          | Maui                   | Colors            | S 2030-B30G  |      | Matte 58             |
| H SEE CO                                                                                                                                                                                                                                                                                                                                                                                                                                                                                                                                                                                                                                                                                                                                                                                                                                                                                                                                                                                                                                                                                                                                                                                                                                                                                                                                                                                                                                                                                                                                                                                                                                                                                                                                                                                                                                                                                                                                                                                                                                                                                                                       | F5488          | Smoky Brown Pear       | Woods             | 0 2000 B000  |      | Matte 58             |
|                                                                                                                                                                                                                                                                                                                                                                                                                                                                                                                                                                                                                                                                                                                                                                                                                                                                                                                                                                                                                                                                                                                                                                                                                                                                                                                                                                                                                                                                                                                                                                                                                                                                                                                                                                                                                                                                                                                                                                                                                                                                                                                                | F5493          | Arctic Blue            | Colors            | S 0510-R90B  |      | Matte 58             |
|                                                                                                                                                                                                                                                                                                                                                                                                                                                                                                                                                                                                                                                                                                                                                                                                                                                                                                                                                                                                                                                                                                                                                                                                                                                                                                                                                                                                                                                                                                                                                                                                                                                                                                                                                                                                                                                                                                                                                                                                                                                                                                                                | F5494          | Aquamarine             | Colors            | S 0510-B90G  |      | Matte 58             |
|                                                                                                                                                                                                                                                                                                                                                                                                                                                                                                                                                                                                                                                                                                                                                                                                                                                                                                                                                                                                                                                                                                                                                                                                                                                                                                                                                                                                                                                                                                                                                                                                                                                                                                                                                                                                                                                                                                                                                                                                                                                                                                                                | F5511          | Vosges Pear            | Woods             | 2 00 10 2000 |      | Matte 58             |
| 阿拉西斯阿斯                                                                                                                                                                                                                                                                                                                                                                                                                                                                                                                                                                                                                                                                                                                                                                                                                                                                                                                                                                                                                                                                                                                                                                                                                                                                                                                                                                                                                                                                                                                                                                                                                                                                                                                                                                                                                                                                                                                                                                                                                                                                                                                         | F5513          | Redwood                | Woods             |              |      | Matte 58             |
| 17,534,034,03                                                                                                                                                                                                                                                                                                                                                                                                                                                                                                                                                                                                                                                                                                                                                                                                                                                                                                                                                                                                                                                                                                                                                                                                                                                                                                                                                                                                                                                                                                                                                                                                                                                                                                                                                                                                                                                                                                                                                                                                                                                                                                                  | F5530          | Savoy Beech            | Woods             |              |      | Matte 58             |
|                                                                                                                                                                                                                                                                                                                                                                                                                                                                                                                                                                                                                                                                                                                                                                                                                                                                                                                                                                                                                                                                                                                                                                                                                                                                                                                                                                                                                                                                                                                                                                                                                                                                                                                                                                                                                                                                                                                                                                                                                                                                                                                                | F5532          | Erable Whisky          | Woods             |              |      | Matte 58             |
|                                                                                                                                                                                                                                                                                                                                                                                                                                                                                                                                                                                                                                                                                                                                                                                                                                                                                                                                                                                                                                                                                                                                                                                                                                                                                                                                                                                                                                                                                                                                                                                                                                                                                                                                                                                                                                                                                                                                                                                                                                                                                                                                | F6050          | Barn Oak               | Woods             |              |      | Matte 58             |
|                                                                                                                                                                                                                                                                                                                                                                                                                                                                                                                                                                                                                                                                                                                                                                                                                                                                                                                                                                                                                                                                                                                                                                                                                                                                                                                                                                                                                                                                                                                                                                                                                                                                                                                                                                                                                                                                                                                                                                                                                                                                                                                                | F6051          | Mission Oak            | Woods             |              |      | Matte 58             |
|                                                                                                                                                                                                                                                                                                                                                                                                                                                                                                                                                                                                                                                                                                                                                                                                                                                                                                                                                                                                                                                                                                                                                                                                                                                                                                                                                                                                                                                                                                                                                                                                                                                                                                                                                                                                                                                                                                                                                                                                                                                                                                                                | F6052          | Cottage Oak            | Woods             |              |      | Matte 58             |
| 是 ()是 你的人事人可能。                                                                                                                                                                                                                                                                                                                                                                                                                                                                                                                                                                                                                                                                                                                                                                                                                                                                                                                                                                                                                                                                                                                                                                                                                                                                                                                                                                                                                                                                                                                                                                                                                                                                                                                                                                                                                                                                                                                                                                                                                                                                                                                 | F6053          | Chalet Oak             | Woods             |              |      | Matte 58             |
|                                                                                                                                                                                                                                                                                                                                                                                                                                                                                                                                                                                                                                                                                                                                                                                                                                                                                                                                                                                                                                                                                                                                                                                                                                                                                                                                                                                                                                                                                                                                                                                                                                                                                                                                                                                                                                                                                                                                                                                                                                                                                                                                | F6057          | Ash Microplank         | Woods             |              |      | Matte 58             |
|                                                                                                                                                                                                                                                                                                                                                                                                                                                                                                                                                                                                                                                                                                                                                                                                                                                                                                                                                                                                                                                                                                                                                                                                                                                                                                                                                                                                                                                                                                                                                                                                                                                                                                                                                                                                                                                                                                                                                                                                                                                                                                                                | F6058          | Bark Microplank        | Woods             |              |      | Matte 58             |
|                                                                                                                                                                                                                                                                                                                                                                                                                                                                                                                                                                                                                                                                                                                                                                                                                                                                                                                                                                                                                                                                                                                                                                                                                                                                                                                                                                                                                                                                                                                                                                                                                                                                                                                                                                                                                                                                                                                                                                                                                                                                                                                                | F6059          | Sienna Cumaru          | Woods             |              |      | Matte 58             |
|                                                                                                                                                                                                                                                                                                                                                                                                                                                                                                                                                                                                                                                                                                                                                                                                                                                                                                                                                                                                                                                                                                                                                                                                                                                                                                                                                                                                                                                                                                                                                                                                                                                                                                                                                                                                                                                                                                                                                                                                                                                                                                                                | F6060          | Marron Cumaru          | Woods             |              |      | Matte 58             |
| The state of the state of                                                                                                                                                                                                                                                                                                                                                                                                                                                                                                                                                                                                                                                                                                                                                                                                                                                                                                                                                                                                                                                                                                                                                                                                                                                                                                                                                                                                                                                                                                                                                                                                                                                                                                                                                                                                                                                                                                                                                                                                                                                                                                      | F6063          | Rust Materia           | Patterns          |              |      | Matte 58             |
| Tentando Luis                                                                                                                                                                                                                                                                                                                                                                                                                                                                                                                                                                                                                                                                                                                                                                                                                                                                                                                                                                                                                                                                                                                                                                                                                                                                                                                                                                                                                                                                                                                                                                                                                                                                                                                                                                                                                                                                                                                                                                                                                                                                                                                  | F6064          | Oxide Materia          | Patterns          |              |      | Matte 58             |
| MARK BUSINESS                                                                                                                                                                                                                                                                                                                                                                                                                                                                                                                                                                                                                                                                                                                                                                                                                                                                                                                                                                                                                                                                                                                                                                                                                                                                                                                                                                                                                                                                                                                                                                                                                                                                                                                                                                                                                                                                                                                                                                                                                                                                                                                  | F6065          | Bronze Materia         | Patterns          |              |      | Matte 58             |
|                                                                                                                                                                                                                                                                                                                                                                                                                                                                                                                                                                                                                                                                                                                                                                                                                                                                                                                                                                                                                                                                                                                                                                                                                                                                                                                                                                                                                                                                                                                                                                                                                                                                                                                                                                                                                                                                                                                                                                                                                                                                                                                                | F6067          | Steel Materia          | Patterns          |              |      | Matte 58             |
|                                                                                                                                                                                                                                                                                                                                                                                                                                                                                                                                                                                                                                                                                                                                                                                                                                                                                                                                                                                                                                                                                                                                                                                                                                                                                                                                                                                                                                                                                                                                                                                                                                                                                                                                                                                                                                                                                                                                                                                                                                                                                                                                | F6068          | Shadow Strié           | Patterns          |              |      | Matte 58             |
| <b>美国保护的外部</b> 。                                                                                                                                                                                                                                                                                                                                                                                                                                                                                                                                                                                                                                                                                                                                                                                                                                                                                                                                                                                                                                                                                                                                                                                                                                                                                                                                                                                                                                                                                                                                                                                                                                                                                                                                                                                                                                                                                                                                                                                                                                                                                                               | F6069          | Delta Strié            | Patterns          |              |      | Matte 58             |
| Name of the Control o | F6071          | Millsawn Stone         | Patterns          |              |      | Matte 58             |
| (1) 10 mm (1) m  | F6074          | Millsawn Slate         | Patterns          | 0.0000.0001  | 0010 | Matte 58             |
|                                                                                                                                                                                                                                                                                                                                                                                                                                                                                                                                                                                                                                                                                                                                                                                                                                                                                                                                                                                                                                                                                                                                                                                                                                                                                                                                                                                                                                                                                                                                                                                                                                                                                                                                                                                                                                                                                                                                                                                                                                                                                                                                | F6901          | Vibrant Green          | Colors            | S 2060-G30Y  | 6018 | Matte 58             |

| Code  | Name            | Range  | NCS®        | RAL® | Finish   |
|-------|-----------------|--------|-------------|------|----------|
| F7846 | Grotto          | Colors | S 5030-B10G |      | Matte 58 |
| F7851 | Spectrum Blue   | Colors | S 3060-R80B |      | Matte 58 |
| F7853 | Ocean Grey      | Colors | S 3010-G20Y |      | Matte 58 |
| F7858 | Pumice          | Colors | S 2005-Y20R |      | Matte 58 |
| F7884 | China Blue      | Colors | S 3020-R90B |      | Matte 58 |
| F7912 | Storm           | Colors | S 6502-B    | 7015 | Matte 58 |
| F7927 | Folkestone      | Colors | S 2500-N    |      | Matte 58 |
| F7940 | Spectrum Yellow | Colors | S 1070-Y10R | 1023 | Matte 58 |
| F7967 | Hunter Green    | Colors | S 7020-G    | 6005 | Matte 58 |
| F7969 | Navy Blue       | Colors | S 7020-R80B | 5013 | Matte 58 |
| F8751 | Mojave          | Colors | S 3010-Y30R |      | Matte 58 |