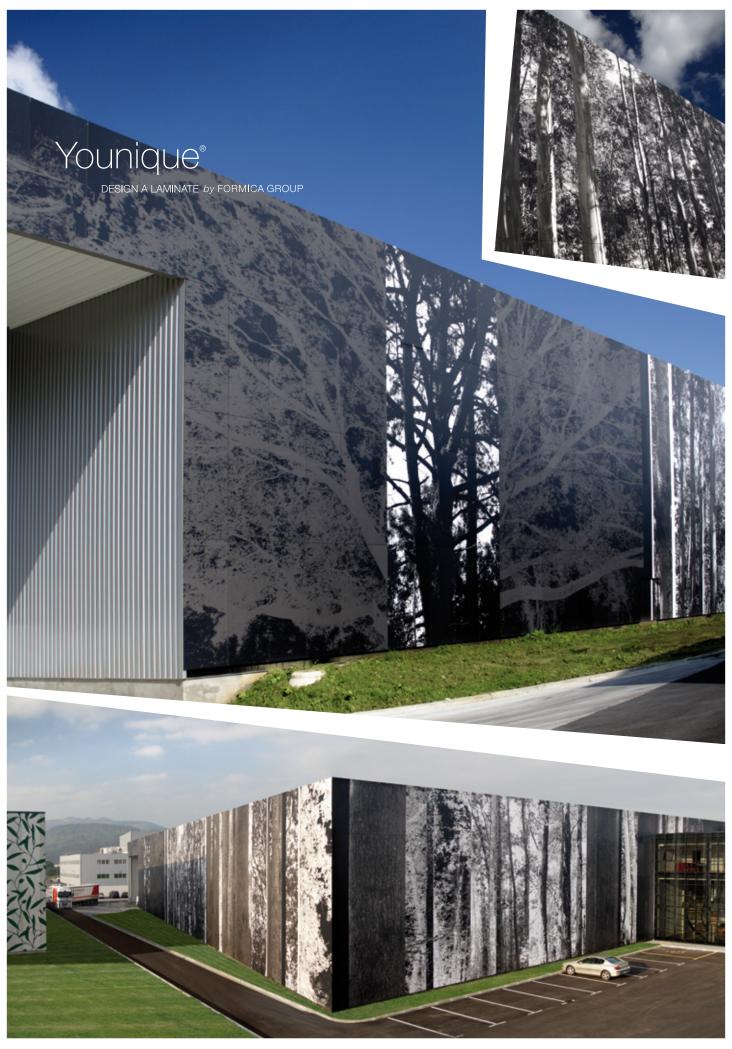

**Younique®** by Formica Group utilises the latest in print technologies to deliver optimum visual replication of your designs and original artworks.

Access to both digital and silk-screen prints is another advantage provided by Formica Group, allowing for high quality optimisation and the most economical solution on a project-by-project basis.

DIGITAL PRINTING is ideal for photographic, detailed or multi-coloured projects or for small run production with no set-up costs and ease of translation from file to print. File transfer is made easy via multiple options for receiving images.

SILK-SCREEN PRINTING is ideal for bold, vibrant patterns where specific solid colour references are key (RAL®, Pantone® Matching System or NCS®). Silk-screen printing is cost-effective when the fixed set-up costs are factored out over larger volume production.