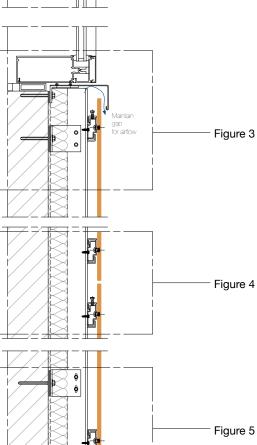

ion as to accuracy or suitability. The user must verify and test the suitability of any information or products for his or her particular purpose or specific application.





Figure 1 Window detail

### Scale 1:5

- a  $\ensuremath{\textit{VIVIX}}^{\ensuremath{\text{\tiny{\$}}}}$  panel thickness: 8 or 10 mm
- b Air cavity: 20 mm (min.)
- c Min. joint dimension: 10 mm
- d Primary profile
- e Secondary profile
- f Hook
- g Supporting bracket
- h Regulation screw
- i Fixing screw
- Self-drilling screw
- k Anchor bolt
- I Fixing bracket
- m Thermal insulation
- n Load bearing wall
- o Aluminium plate (air cavity interruption)
- p Bridge bearing rubber pads
- q Window
- r Weather resistive barrier



### **Metal substructure**

Concealed metal attachment Vertical cross-section



Scale 1:10



4

This drawing indicates a typical fixing arrangement on a metal supporting structure. Please contact your Formica Group representative for other possibilities. Any information or suggestions concerning applications, specification or compliance with regulations and standards is provided solely for your convenient reference and without any representation as to accuracy or suitability. The user must verify and test the suitability of any information or products for his or her particular purpose or specific application.











### Scale 1:5

- a VIVIX® panel thickness: 8 or 10 mm
- b Air cavity: 20 mm (min.)
- c Min. joint dimension: 10 mm
- d Primary profile
- e Secondary profile
- f Hook
- g Supporting bracket
- h Regulation screw
- i Fixing screw
- j Self-drilling screw
- k Anchor b