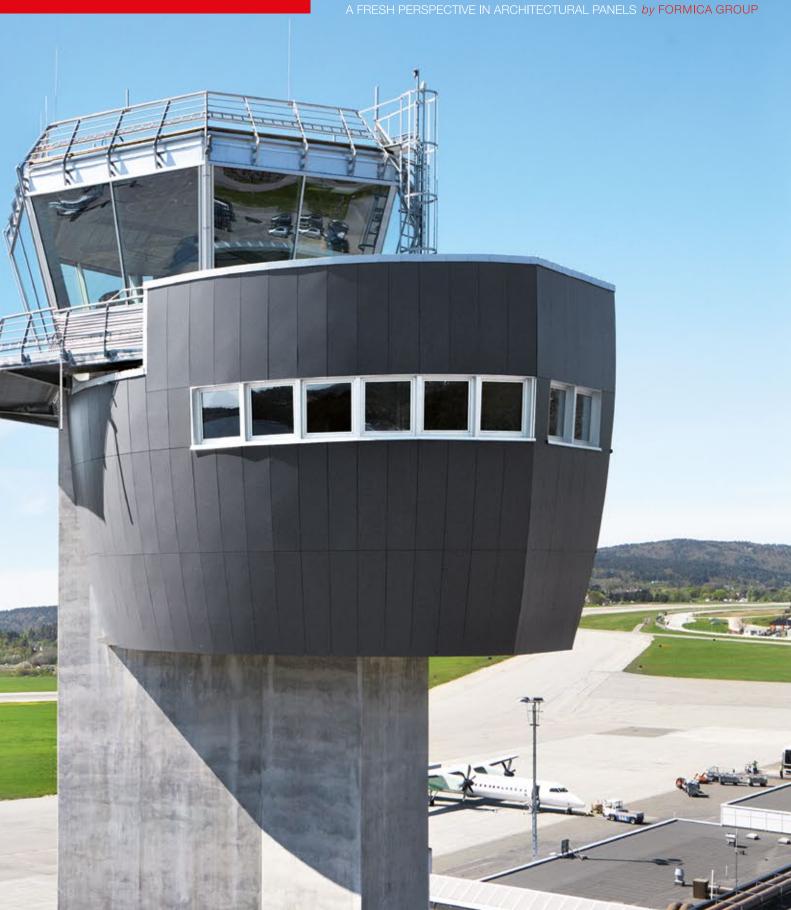

# Woodgrain structures

F6058 Bark Microplank

F6057 Ash Microplank

**NEW** TRUE SCALE

F1614 Punga Punga Wood

|                                                                                                                                                                                                                                                                                                                                                                                                                                                                                                                                                                                                                                                                                                                                                                                                                                                                                                                                                                                                                                                                                                                                                                                                                                                                                                                                                                                                                                                                                                                                                                                                                                                                                                                                                                                                                                                                                                                                                                                                                                                                                                                                | Code           | Name                   | Range             | NCS®         | RAL® | Finish               |
|--------------------------------------------------------------------------------------------------------------------------------------------------------------------------------------------------------------------------------------------------------------------------------------------------------------------------------------------------------------------------------------------------------------------------------------------------------------------------------------------------------------------------------------------------------------------------------------------------------------------------------------------------------------------------------------------------------------------------------------------------------------------------------------------------------------------------------------------------------------------------------------------------------------------------------------------------------------------------------------------------------------------------------------------------------------------------------------------------------------------------------------------------------------------------------------------------------------------------------------------------------------------------------------------------------------------------------------------------------------------------------------------------------------------------------------------------------------------------------------------------------------------------------------------------------------------------------------------------------------------------------------------------------------------------------------------------------------------------------------------------------------------------------------------------------------------------------------------------------------------------------------------------------------------------------------------------------------------------------------------------------------------------------------------------------------------------------------------------------------------------------|----------------|------------------------|-------------------|--------------|------|----------------------|
| STREET, STREET | F0163          | Fantasía Marrón        | Patterns          |              |      | Matte 58             |
|                                                                                                                                                                                                                                                                                                                                                                                                                                                                                                                                                                                                                                                                                                                                                                                                                                                                                                                                                                                                                                                                                                                                                                                                                                                                                                                                                                                                                                                                                                                                                                                                                                                                                                                                                                                                                                                                                                                                                                                                                                                                                                                                | F0187          | Kashmir                | Colors            | S 5010-Y30R  |      | Matte 58             |
|                                                                                                                                                                                                                                                                                                                                                                                                                                                                                                                                                                                                                                                                                                                                                                                                                                                                                                                                                                                                                                                                                                                                                                                                                                                                                                                                                                                                                                                                                                                                                                                                                                                                                                                                                                                                                                                                                                                                                                                                                                                                                                                                | F0901          | Gobi                   | Colors            | S 1010-Y30R  |      | Matte 58             |
|                                                                                                                                                                                                                                                                                                                                                                                                                                                                                                                                                                                                                                                                                                                                                                                                                                                                                                                                                                                                                                                                                                                                                                                                                                                                                                                                                                                                                                                                                                                                                                                                                                                                                                                                                                                                                                                                                                                                                                                                                                                                                                                                | F0903          | Café                   | Colors            | S 3020-Y20R  |      | Matte 58             |
|                                                                                                                                                                                                                                                                                                                                                                                                                                                                                                                                                                                                                                                                                                                                                                                                                                                                                                                                                                                                                                                                                                                                                                                                                                                                                                                                                                                                                                                                                                                                                                                                                                                                                                                                                                                                                                                                                                                                                                                                                                                                                                                                | F0905          | Mahogany               | Woods             |              |      | Matte 58             |
|                                                                                                                                                                                                                                                                                                                                                                                                                                                                                                                                                                                                                                                                                                                                                                                                                                                                                                                                                                                                                                                                                                                                                                                                                                                                                                                                                                                                                                                                                                                                                                                                                                                                                                                                                                                                                                                                                                                                                                                                                                                                                                                                | F0949          | White                  | Colors            | S 0502-R50B  |      | Matte 58             |
|                                                                                                                                                                                                                                                                                                                                                                                                                                                                                                                                                                                                                                                                                                                                                                                                                                                                                                                                                                                                                                                                                                                                                                                                                                                                                                                                                                                                                                                                                                                                                                                                                                                                                                                                                                                                                                                                                                                                                                                                                                                                                                                                | F1040          | Alpino                 | Colors            | S 0502-G50Y  | 9010 | Matte 58             |
|                                                                                                                                                                                                                                                                                                                                                                                                                                                                                                                                                                                                                                                                                                                                                                                                                                                                                                                                                                                                                                                                                                                                                                                                                                                                                                                                                                                                                                                                                                                                                                                                                                                                                                                                                                                                                                                                                                                                                                                                                                                                                                                                | F1155          | Marrón                 | Patterns          |              |      | Matte 58             |
|                                                                                                                                                                                                                                                                                                                                                                                                                                                                                                                                                                                                                                                                                                                                                                                                                                                                                                                                                                                                                                                                                                                                                                                                                                                                                                                                                                                                                                                                                                                                                                                                                                                                                                                                                                                                                                                                                                                                                                                                                                                                                                                                | F1192          | Porcelana              | Colors            | S 0505-Y20R  | 1013 | Matte 58             |
|                                                                                                                                                                                                                                                                                                                                                                                                                                                                                                                                                                                                                                                                                                                                                                                                                                                                                                                                                                                                                                                                                                                                                                                                                                                                                                                                                                                                                                                                                                                                                                                                                                                                                                                                                                                                                                                                                                                                                                                                                                                                                                                                | F1238          | Carnaval               | Colors            | S 1580-Y90R  | 3001 | Matte 58             |
|                                                                                                                                                                                                                                                                                                                                                                                                                                                                                                                                                                                                                                                                                                                                                                                                                                                                                                                                                                                                                                                                                                                                                                                                                                                                                                                                                                                                                                                                                                                                                                                                                                                                                                                                                                                                                                                                                                                                                                                                                                                                                                                                | F1531          | Irish Cream            | Colors            | S 1005-Y50R  |      | Matte 58             |
|                                                                                                                                                                                                                                                                                                                                                                                                                                                                                                                                                                                                                                                                                                                                                                                                                                                                                                                                                                                                                                                                                                                                                                                                                                                                                                                                                                                                                                                                                                                                                                                                                                                                                                                                                                                                                                                                                                                                                                                                                                                                                                                                | F1532          | Eldorado               | Colors            | S 1020-Y20R  | 1014 | Matte 58             |
|                                                                                                                                                                                                                                                                                                                                                                                                                                                                                                                                                                                                                                                                                                                                                                                                                                                                                                                                                                                                                                                                                                                                                                                                                                                                                                                                                                                                                                                                                                                                                                                                                                                                                                                                                                                                                                                                                                                                                                                                                                                                                                                                | F1535          | Tornado                | Colors            | S 4500-N     | 7036 | Matte 58             |
| DATE OF STREET                                                                                                                                                                                                                                                                                                                                                                                                                                                                                                                                                                                                                                                                                                                                                                                                                                                                                                                                                                                                                                                                                                                                                                                                                                                                                                                                                                                                                                                                                                                                                                                                                                                                                                                                                                                                                                                                                                                                                                                                                                                                                                                 | F1614          | Punga Punga Wood       | Woods             |              |      | Matte 58             |
|                                                                                                                                                                                                                                                                                                                                                                                                                                                                                                                                                                                                                                                                                                                                                                                                                                                                                                                                                                                                                                                                                                                                                                                                                                                                                                                                                                                                                                                                                                                                                                                                                                                                                                                                                                                                                                                                                                                                                                                                                                                                                                                                | F1998          | Oslo                   | Colors            | S 3020-B     |      | Matte 58             |
|                                                                                                                                                                                                                                                                                                                                                                                                                                                                                                                                                                                                                                                                                                                                                                                                                                                                                                                                                                                                                                                                                                                                                                                                                                                                                                                                                                                                                                                                                                                                                                                                                                                                                                                                                                                                                                                                                                                                                                                                                                                                                                                                | F2001          | Baikal                 | Colors            | S 1502-Y     | 9002 | Matte 58             |
|                                                                                                                                                                                                                                                                                                                                                                                                                                                                                                                                                                                                                                                                                                                                                                                                                                                                                                                                                                                                                                                                                                                                                                                                                                                                                                                                                                                                                                                                                                                                                                                                                                                                                                                                                                                                                                                                                                                                                                                                                                                                                                                                | F2005          | Paprika                | Colors            | S 4050-Y80R  |      | Matte 58             |
|                                                                                                                                                                                                                                                                                                                                                                                                                                                                                                                                                                                                                                                                                                                                                                                                                                                                                                                                                                                                                                                                                                                                                                                                                                                                                                                                                                                                                                                                                                                                                                                                                                                                                                                                                                                                                                                                                                                                                                                                                                                                                                                                | F2010          | Malibu                 | Colors            | S 1000-N     |      | Matte 58             |
|                                                                                                                                                                                                                                                                                                                                                                                                                                                                                                                                                                                                                                                                                                                                                                                                                                                                                                                                                                                                                                                                                                                                                                                                                                                                                                                                                                                                                                                                                                                                                                                                                                                                                                                                                                                                                                                                                                                                                                                                                                                                                                                                | F2200          | Dark Chocolate         | Colors            | S 8005-Y80R  | 8017 | Matte 58             |
|                                                                                                                                                                                                                                                                                                                                                                                                                                                                                                                                                                                                                                                                                                                                                                                                                                                                                                                                                                                                                                                                                                                                                                                                                                                                                                                                                                                                                                                                                                                                                                                                                                                                                                                                                                                                                                                                                                                                                                                                                                                                                                                                | F2253          | Diamond Black          | Colors            | S 9000-N     | 9011 | Matte 58             |
|                                                                                                                                                                                                                                                                                                                                                                                                                                                                                                                                                                                                                                                                                                                                                                                                                                                                                                                                                                                                                                                                                                                                                                                                                                                                                                                                                                                                                                                                                                                                                                                                                                                                                                                                                                                                                                                                                                                                                                                                                                                                                                                                | F2288          | Peach                  | Colors            | S 1515-Y40R  |      | Matte 58             |
|                                                                                                                                                                                                                                                                                                                                                                                                                                                                                                                                                                                                                                                                                                                                                                                                                                                                                                                                                                                                                                                                                                                                                                                                                                                                                                                                                                                                                                                                                                                                                                                                                                                                                                                                                                                                                                                                                                                                                                                                                                                                                                                                | F2297          | Terril                 | Colors            | S 7502-B     | 7016 | Matte 58             |
| CAPTA TUE DIMETER D                                                                                                                                                                                                                                                                                                                                                                                                                                                                                                                                                                                                                                                                                                                                                                                                                                                                                                                                                                                                                                                                                                                                                                                                                                                                                                                                                                                                                                                                                                                                                                                                                                                                                                                                                                                                                                                                                                                                                                                                                                                                                                            | F2302          | Doeskin                | Colors            | S 2010-Y     |      | Matte 58             |
|                                                                                                                                                                                                                                                                                                                                                                                                                                                                                                                                                                                                                                                                                                                                                                                                                                                                                                                                                                                                                                                                                                                                                                                                                                                                                                                                                                                                                                                                                                                                                                                                                                                                                                                                                                                                                                                                                                                                                                                                                                                                                                                                | F2510          | Golden Morning Oak     | Woods             | 0.0010.1/000 |      | Matte 58             |
|                                                                                                                                                                                                                                                                                                                                                                                                                                                                                                                                                                                                                                                                                                                                                                                                                                                                                                                                                                                                                                                                                                                                                                                                                                                                                                                                                                                                                                                                                                                                                                                                                                                                                                                                                                                                                                                                                                                                                                                                                                                                                                                                | F2833          | Sandstone              | Colors            | S 2010-Y30R  |      | Matte 58             |
|                                                                                                                                                                                                                                                                                                                                                                                                                                                                                                                                                                                                                                                                                                                                                                                                                                                                                                                                                                                                                                                                                                                                                                                                                                                                                                                                                                                                                                                                                                                                                                                                                                                                                                                                                                                                                                                                                                                                                                                                                                                                                                                                | F2966          | Opal                   | Colors            | S 1010-G10Y  |      | Matte 58             |
|                                                                                                                                                                                                                                                                                                                                                                                                                                                                                                                                                                                                                                                                                                                                                                                                                                                                                                                                                                                                                                                                                                                                                                                                                                                                                                                                                                                                                                                                                                                                                                                                                                                                                                                                                                                                                                                                                                                                                                                                                                                                                                                                | F3007          | Pale Olive             | Colors            | S 3020-G60Y  |      | Matte 58             |
| CHARLES CONTRACTOR OF THE PARTY | F3734          | Radon                  | Patterns Patterns |              |      | Matte 58             |
| GENARISM SHAP                                                                                                                                                                                                                                                                                                                                                                                                                                                                                                                                                                                                                                                                                                                                                                                                                                                                                                                                                                                                                                                                                                                                                                                                                                                                                                                                                                                                                                                                                                                                                                                                                                                                                                                                                                                                                                                                                                                                                                                                                                                                                                                  | F3735<br>F3855 | Krypton<br>Clear Maple | Woods             |              |      | Matte 58<br>Matte 58 |
|                                                                                                                                                                                                                                                                                                                                                                                                                                                                                                                                                                                                                                                                                                                                                                                                                                                                                                                                                                                                                                                                                                                                                                                                                                                                                                                                                                                                                                                                                                                                                                                                                                                                                                                                                                                                                                                                                                                                                                                                                                                                                                                                | F4161          | Terracotta             | Colors            | S 3040-Y60R  |      | Matte 58             |
|                                                                                                                                                                                                                                                                                                                                                                                                                                                                                                                                                                                                                                                                                                                                                                                                                                                                                                                                                                                                                                                                                                                                                                                                                                                                                                                                                                                                                                                                                                                                                                                                                                                                                                                                                                                                                                                                                                                                                                                                                                                                                                                                | F4168          | Campanula              | Colors            | S 1550-R80B  |      | Matte 58             |
|                                                                                                                                                                                                                                                                                                                                                                                                                                                                                                                                                                                                                                                                                                                                                                                                                                                                                                                                                                                                                                                                                                                                                                                                                                                                                                                                                                                                                                                                                                                                                                                                                                                                                                                                                                                                                                                                                                                                                                                                                                                                                                                                | F5347          | Maui                   | Colors            | S 2030-B30G  |      | Matte 58             |
| H SEE CO                                                                                                                                                                                                                                                                                                                                                                                                                                                                                                                                                                                                                                                                                                                                                                                                                                                                                                                                                                                                                                                                                                                                                                                                                                                                                                                                                                                                                                                                                                                                                                                                                                                                                                                                                                                                                                                                                                                                                                                                                                                                                                                       | F5488          | Smoky Brown Pear       | Woods             | 0 2000 B000  |      | Matte 58             |
|                                                                                                                                                                                                                                                                                                                                                                                                                                                                                                                                                                                                                                                                                                                                                                                                                                                                                                                                                                                                                                                                                                                                                                                                                                                                                                                                                                                                                                                                                                                                                                                                                                                                                                                                                                                                                                                                                                                                                                                                                                                                                                                                | F5493          | Arctic Blue            | Colors            | S 0510-R90B  |      | Matte 58             |
|                                                                                                                                                                                                                                                                                                                                                                                                                                                                                                                                                                                                                                                                                                                                                                                                                                                                                                                                                                                                                                                                                                                                                                                                                                                                                                                                                                                                                                                                                                                                                                                                                                                                                                                                                                                                                                                                                                                                                                                                                                                                                                                                | F5494          | Aquamarine             | Colors            | S 0510-B90G  |      | Matte 58             |
|                                                                                                                                                                                                                                                                                                                                                                                                                                                                                                                                                                                                                                                                                                                                                                                                                                                                                                                                                                                                                                                                                                                                                                                                                                                                                                                                                                                                                                                                                                                                                                                                                                                                                                                                                                                                                                                                                                                                                                                                                                                                                                                                | F5511          | Vosges Pear            | Woods             | 2 00 10 2000 |      | Matte 58             |
| 阿拉西斯阿斯                                                                                                                                                                                                                                                                                                                                                                                                                                                                                                                                                                                                                                                                                                                                                                                                                                                                                                                                                                                                                                                                                                                                                                                                                                                                                                                                                                                                                                                                                                                                                                                                                                                                                                                                                                                                                                                                                                                                                                                                                                                                                                                         | F5513          | Redwood                | Woods             |              |      | Matte 58             |
| 17,534,034,03                                                                                                                                                                                                                                                                                                                                                                                                                                                                                                                                                                                                                                                                                                                                                                                                                                                                                                                                                                                                                                                                                                                                                                                                                                                                                                                                                                                                                                                                                                                                                                                                                                                                                                                                                                                                                                                                                                                                                                                                                                                                                                                  | F5530          | Savoy Beech            | Woods             |              |      | Matte 58             |
|                                                                                                                                                                                                                                                                                                                                                                                                                                                                                                                                                                                                                                                                                                                                                                                                                                                                                                                                                                                                                                                                                                                                                                                                                                                                                                                                                                                                                                                                                                                                                                                                                                                                                                                                                                                                                                                                                                                                                                                                                                                                                                                                | F5532          | Erable Whisky          | Woods             |              |      | Matte 58             |
|                                                                                                                                                                                                                                                                                                                                                                                                                                                                                                                                                                                                                                                                                                                                                                                                                                                                                                                                                                                                                                                                                                                                                                                                                                                                                                                                                                                                                                                                                                                                                                                                                                                                                                                                                                                                                                                                                                                                                                                                                                                                                                                                | F6050          | Barn Oak               | Woods             |              |      | Matte 58             |
|                                                                                                                                                                                                                                                                                                                                                                                                                                                                                                                                                                                                                                                                                                                                                                                                                                                                                                                                                                                                                                                                                                                                                                                                                                                                                                                                                                                                                                                                                                                                                                                                                                                                                                                                                                                                                                                                                                                                                                                                                                                                                                                                | F6051          | Mission Oak            | Woods             |              |      | Matte 58             |
|                                                                                                                                                                                                                                                                                                                                                                                                                                                                                                                                                                                                                                                                                                                                                                                                                                                                                                                                                                                                                                                                                                                                                                                                                                                                                                                                                                                                                                                                                                                                                                                                                                                                                                                                                                                                                                                                                                                                                                                                                                                                                                                                | F6052          | Cottage Oak            | Woods             |              |      | Matte 58             |
| 是 ()是 你的人事人可能。                                                                                                                                                                                                                                                                                                                                                                                                                                                                                                                                                                                                                                                                                                                                                                                                                                                                                                                                                                                                                                                                                                                                                                                                                                                                                                                                                                                                                                                                                                                                                                                                                                                                                                                                                                                                                                                                                                                                                                                                                                                                                                                 | F6053          | Chalet Oak             | Woods             |              |      | Matte 58             |
|                                                                                                                                                                                                                                                                                                                                                                                                                                                                                                                                                                                                                                                                                                                                                                                                                                                                                                                                                                                                                                                                                                                                                                                                                                                                                                                                                                                                                                                                                                                                                                                                                                                                                                                                                                                                                                                                                                                                                                                                                                                                                                                                | F6057          | Ash Microplank         | Woods             |              |      | Matte 58             |
|                                                                                                                                                                                                                                                                                                                                                                                                                                                                                                                                                                                                                                                                                                                                                                                                                                                                                                                                                                                                                                                                                                                                                                                                                                                                                                                                                                                                                                                                                                                                                                                                                                                                                                                                                                                                                                                                                                                                                                                                                                                                                                                                | F6058          | Bark Microplank        | Woods             |              |      | Matte 58             |
|                                                                                                                                                                                                                                                                                                                                                                                                                                                                                                                                                                                                                                                                                                                                                                                                                                                                                                                                                                                                                                                                                                                                                                                                                                                                                                                                                                                                                                                                                                                                                                                                                                                                                                                                                                                                                                                                                                                                                                                                                                                                                                                                | F6059          | Sienna Cumaru          | Woods             |              |      | Matte 58             |
|                                                                                                                                                                                                                                                                                                                                                                                                                                                                                                                                                                                                                                                                                                                                                                                                                                                                                                                                                                                                                                                                                                                                                                                                                                                                                                                                                                                                                                                                                                                                                                                                                                                                                                                                                                                                                                                                                                                                                                                                                                                                                                                                | F6060          | Marron Cumaru          | Woods             |              |      | Matte 58             |
| The state of the state of                                                                                                                                                                                                                                                                                                                                                                                                                                                                                                                                                                                                                                                                                                                                                                                                                                                                                                                                                                                                                                                                                                                                                                                                                                                                                                                                                                                                                                                                                                                                                                                                                                                                                                                                                                                                                                                                                                                                                                                                                                                                                                      | F6063          | Rust Materia           | Patterns          |              |      | Matte 58             |
| Tentando Luis                                                                                                                                                                                                                                                                                                                                                                                                                                                                                                                                                                                                                                                                                                                                                                                                                                                                                                                                                                                                                                                                                                                                                                                                                                                                                                                                                                                                                                                                                                                                                                                                                                                                                                                                                                                                                                                                                                                                                                                                                                                                                                                  | F6064          | Oxide Materia          | Patterns          |              |      | Matte 58             |
| MARK BUSINESS                                                                                                                                                                                                                                                                                                                                                                                                                                                                                                                                                                                                                                                                                                                                                                                                                                                                                                                                                                                                                                                                                                                                                                                                                                                                                                                                                                                                                                                                                                                                                                                                                                                                                                                                                                                                                                                                                                                                                                                                                                                                                                                  | F6065          | Bronze Materia         | Patterns          |              |      | Matte 58             |
|                                                                                                                                                                                                                                                                                                                                                                                                                                                                                                                                                                                                                                                                                                                                                                                                                                                                                                                                                                                                                                                                                                                                                                                                                                                                                                                                                                                                                                                                                                                                                                                                                                                                                                                                                                                                                                                                                                                                                                                                                                                                                                                                | F6067          | Steel Materia          | Patterns          |              |      | Matte 58             |
|                                                                                                                                                                                                                                                                                                                                                                                                                                                                                                                                                                                                                                                                                                                                                                                                                                                                                                                                                                                                                                                                                                                                                                                                                                                                                                                                                                                                                                                                                                                                                                                                                                                                                                                                                                                                                                                                                                                                                                                                                                                                                                                                | F6068          | Shadow Strié           | Patterns          |              |      | Matte 58             |
| <b>美国保护的外部</b> 。                                                                                                                                                                                                                                                                                                                                                                                                                                                                                                                                                                                                                                                                                                                                                                                                                                                                                                                                                                                                                                                                                                                                                                                                                                                                                                                                                                                                                                                                                                                                                                                                                                                                                                                                                                                                                                                                                                                                                                                                                                                                                                               | F6069          | Delta Strié            | Patterns          |              |      | Matte 58             |
| Name of the Control o | F6071          | Millsawn Stone         | Patterns          |              |      | Matte 58             |
| (1) 10 mm (1) m  | F6074          | Millsawn Slate         | Patterns          | 0.0000.0001  | 0010 | Matte 58             |
|                                                                                                                                                                                                                                                                                                                                                                                                                                                                                                                                                                                                                                                                                                                                                                                                                                                                                                                                                                                                                                                                                                                                                                                                                                                                                                                                                                                                                                                                                                                                                                                                                                                                                                                                                                                                                                                                                                                                                                                                                                                                                                                                | F6901          | Vibrant Green          | Colors            | S 2060-G30Y  | 6018 | Matte 58             |

| Code  | Name            | Range  | NCS®        | RAL® | Finish   |
|-------|-----------------|--------|-------------|------|----------|
| F7846 | Grotto          | Colors | S 5030-B10G |      | Matte 58 |
| F7851 | Spectrum Blue   | Colors | S 3060-R80B |      | Matte 58 |
| F7853 | Ocean Grey      | Colors | S 3010-G20Y |      | Matte 58 |
| F7858 | Pumice          | Colors | S 2005-Y20R |      | Matte 58 |
| F7884 | China Blue      | Colors | S 3020-R90B |      | Matte 58 |
| F7912 | Storm           | Colors | S 6502-B    | 7015 | Matte 58 |
| F7927 | Folkestone      | Colors | S 2500-N    |      | Matte 58 |
| F7940 | Spectrum Yellow | Colors | S 1070-Y10R | 1023 | Matte 58 |
| F7967 | Hunter Green    | Colors | S 7020-G    | 6005 | Matte 58 |
| F7969 | Navy Blue       | Colors | S 7020-R80B | 5013 | Matte 58 |
| F8751 | Mojave          | Colors | S 3010-Y30R |      | Matte 58 |