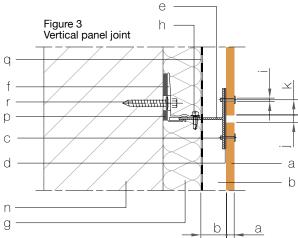

ax)  | 600 mm | 750 mm |
| VIVIX panel thickness: 10 mm | 100 mm (max) | 750 mm | 900 mm |





### Metal substructure

## Visible attachment

### Horizontal cross-section

VIVIX® panels can be attached to a metal profile using rivets, screws and concealed attachments.



This drawing indicates a typical fixing arrangement on a metal supporting structure. Please contact your Formica Group representative for other possibilities.

Any information or suggestions concerning applications, specification or compliance with regulations and standards is provided solely for your convenient reference and without any representation as to accuracy or suitability. The user must verify and test the suitability of any information or products for his or her particular purpose or specific application.









### Scale 1:5

- a VIVIX® panel thickness: 6, 8 or 10 mm
- b Air cavity: 20 mm (min.)
- c Fixing rivet
- d EPDM rubber strip
- e Vertical fixing profile (L or T)
- f Fixing bracket
- g Thermal insulation
- h Stainless steel screw
- i Hole diameter: 1.5 x fixing rivet diameter
- j Min. joint dimension: 10 mm
- k Edge distance: min. 20 mm max. 10 x panel thickness
- I Vertical profile "L"
- m Window
- n Load bearing wall
- o Aluminium plate (air cavity interruption)
- p Bridge bearing rubber pads
- q Weather resistive barrier
- r Anchor bolt / screw



# Metal substructure Visible attachment Vertical cross-section



This drawing indicates a typical fixing arrangement on a metal supporting structure. Please contact your Formica Group representative for other possibilities. Any informatio