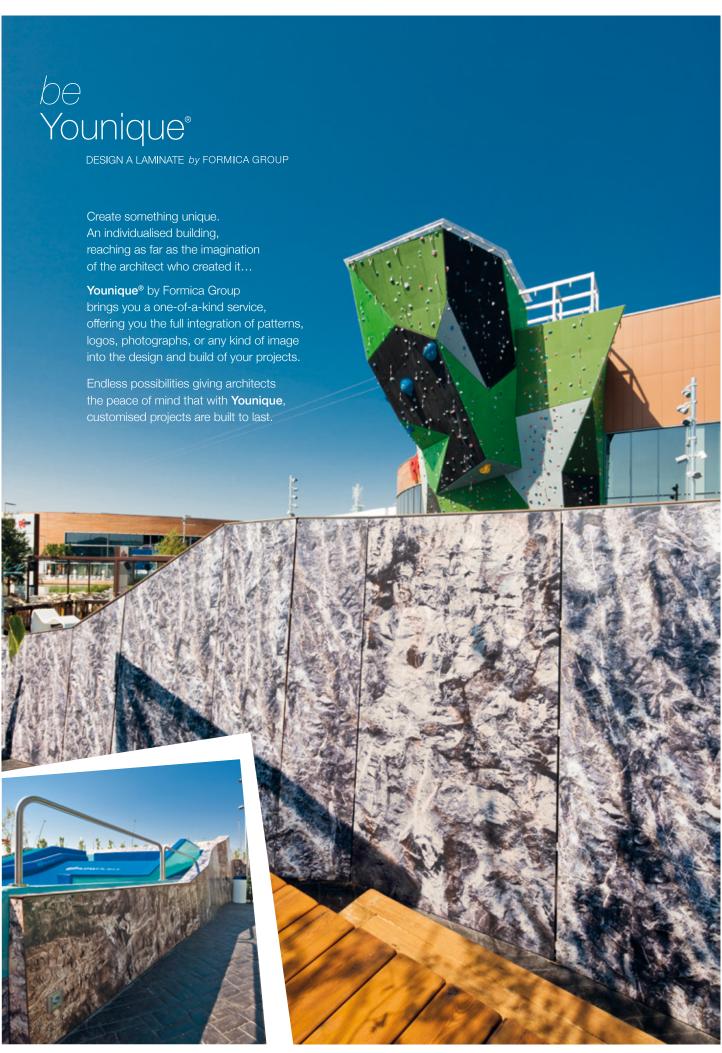

**Younique®** by Formica Group utilises the latest in print technologies to deliver optimum visual replication of your designs and original artworks.

Access to both digital and silk-screen prints is another advantage provided by Formica Group, allowing for high quality optimisation and the most economical solution on a project-by-project basis.

DIGITAL PRINTING is ideal for photographic, detailed or multi-coloured projects or for small run production with no set-up costs and ease of translation from file to print. File transfer is made easy via multiple options for receiving images.

SILK-SCREEN PRINTING is ideal for bold, vibrant patterns where specific solid colour references are key (RAL®, Pantone® Matching System or NCS®). Silk-screen printing is cost-effective when the fixed set-up costs are factored out over larger volume production.