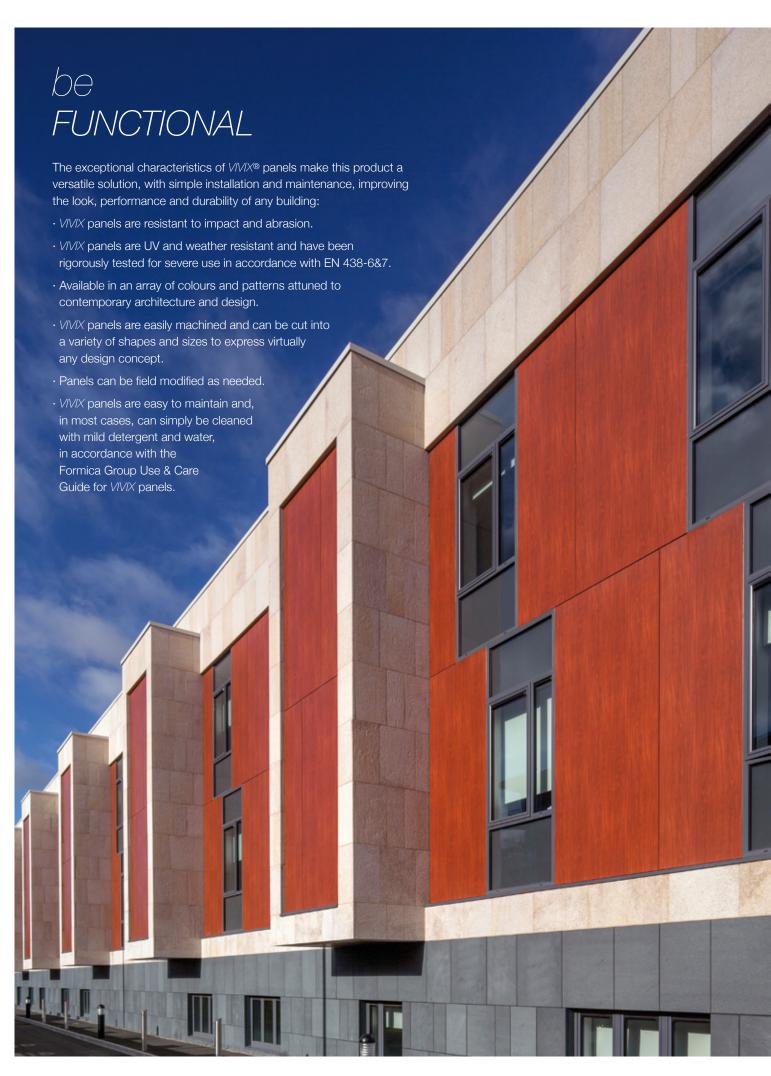

PROJECT: multi-purpose facility

LOCATION: Girona, Spain

DESIGNER: Capella García Arquitectura MATERIAL: VIVIX® F0163 Fantasía Marrón

APPLICATION: building entrance canopy cladding

"The exceptional feature of this building is its unique entrance with a stunning overhang measuring almost 20 metres. In order to bring this element to life architecturally, we needed to select a material that would be ideal for both interior and exterior applications, being resistant as well as lightweight, given that a bulkier material would challenge the gracefulness of the structure. We decided easily that VIVIX panels met our needs perfectly."



















Keilaranta office building. Arkton Arkkitehdit Oy. Finland.





Keilaranta office building. Arkton Arkkitehdit Oy. Finland.

## be ECO-FRIENDLY

VIVIX® panels incorporate Formica Group's commitment to sustainable principles and practices. VIVIX panels are manufactured in Europe to ISO 9001 standards with minimal environmental impact as determined by Formica Group's product Life Cycle Assessment (LCA), which tracks the ecological effects of a product throughout its lifespan from raw material procurement, manufacture and transport, to its use, reuse and disposal.

## VIVIX, AN ENVIRONMENTALLY RESPONSIBLE SOLUTION

- · Contains 3% of pre-consumer recycled wood fibre content (ISO 14021)
- Wood fibres used in the manufacturing process come from responsibly managed forests
- · A