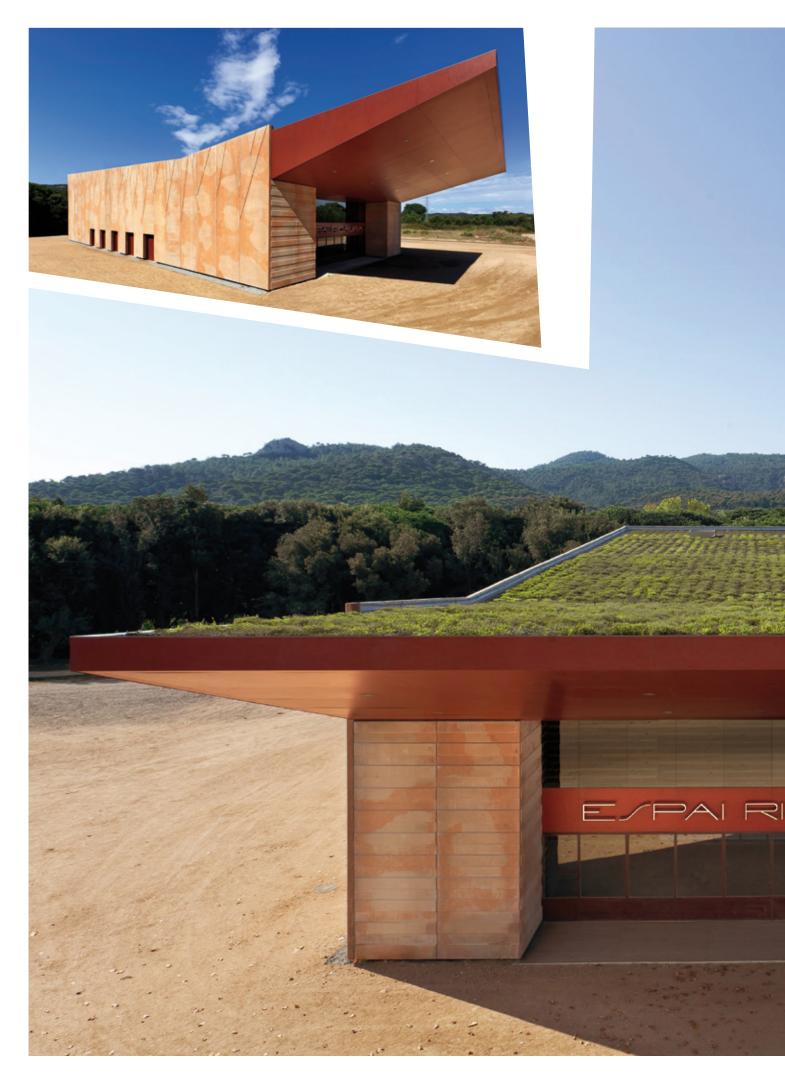

PROJECT: multi-purpose facility

LOCATION: Girona, Spain

DESIGNER: Capella García Arquitectura MATERIAL: VIVIX® F0163 Fantasía Marrón

APPLICATION: building entrance canopy cladding

"The exceptional feature of this building is its unique entrance with a stunning overhang measuring almost 20 metres. In order to bring this element to life architecturally, we needed to select a material that would be ideal for both interior and exterior applications, being resistant as well as lightweight, given that a bulkier material would challenge the gracefulness of the structure. We decided easily that VIVIX panels met our needs perfectly."