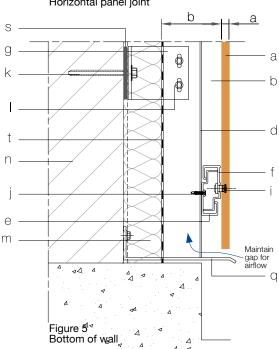

acket
- m Thermal insulation
- n Load bearing wall
- o Aluminium plate (air cavity interruption)
- p Bridge bearing rubber pads
- q Window
- r Weather resistive barrier



### **Metal substructure**

Concealed metal attachment Vertical cross-section



Scale 1:10



4

This drawing indicates a typical fixing arrangement on a metal supporting structure. Please contact your Formica Group representative for other possibilities. Any information or suggestions concerning applications, specification or compliance with regulations and standards is provided solely for your convenient reference and without any representation as to accuracy or suitability. The user must verify and test the suitability of any information or products for his or her particular purpose or specific application.











### Scale 1:5

- a VIVIX® panel thickness: 8 or 10 mm
- b Air cavity: 20 mm (min.)
- c Min. joint dimension: 10 mm
- d Primary profile
- e Secondary profile
- f Hook
- g Supporting bracket
- h Regulation screw
- i Fixing screw
- j Self-drilling screw
- k Anchor bolt
- I Fixing bracket
- m Thermal insulation
- n Load bearing wall
- o Ventilation area: 50 cm²/m (min.)
- p Window
- g Formed metal sheet
- Formed metal sill flashing
- s Bridge bearing rubber pads
- t Weather resistive barrier



### Wooden substructure

Visible attachment Horizontal cross-section



This drawing indicates a typical fixing arrangement on a wooden supporting structure. Please contact your Formica Group representative for other possibilities.

Any information or suggestions concerning applications, specification