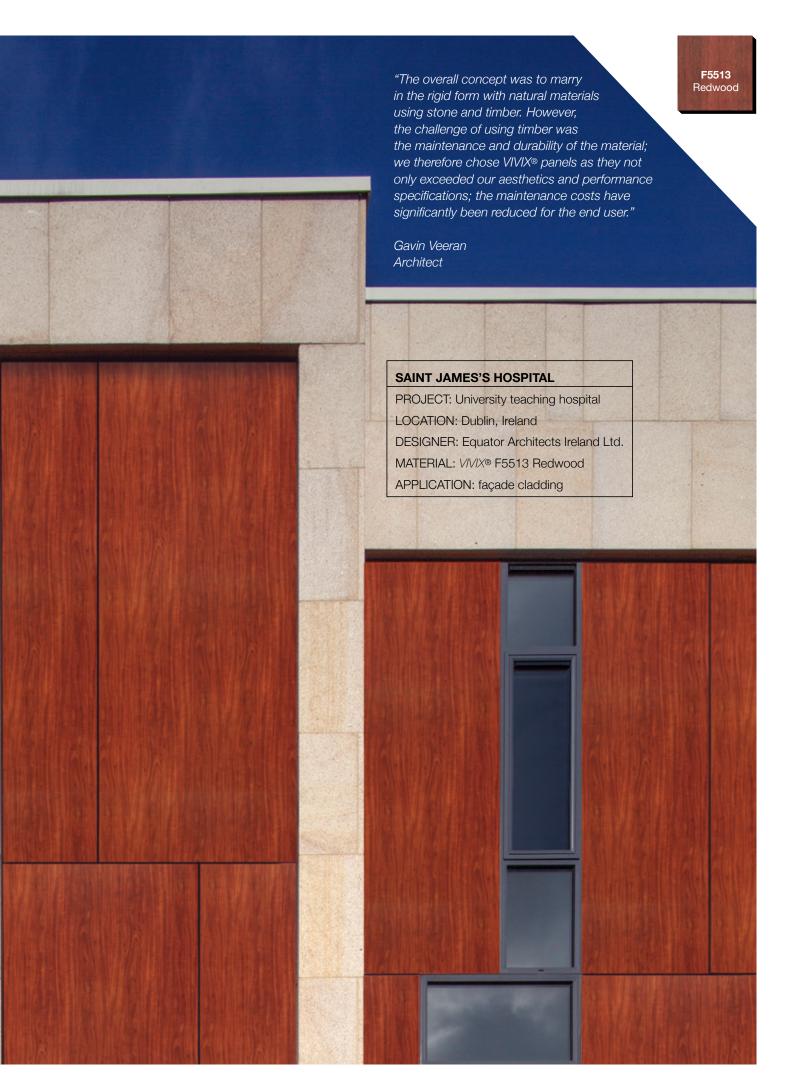

PROJECT: multi-purpose facility

LOCATION: Girona, Spain

DESIGNER: Capella García Arquitectura MATERIAL: VIVIX® F0163 Fantasía Marrón

APPLICATION: building entrance canopy cladding

"The exceptional feature of this building is its unique entrance with a stunning overhang measuring almost 20 metres. In order to bring this element to life architecturally, we needed to select a material that would be ideal for both interior and exterior applications, being resistant as well as lightweight, given that a bulkier material would challenge the gracefulness of the structure. We decided easily that VIVIX panels met our needs perfectly."



















Keilaranta office building. Arkton Arkkitehdit Oy. Finland.





Keilaranta office building. Arkton Arkkitehdit Oy. Finland.

## be ECO-FRIENDLY

VIVIX® panels incorporate Formica Group's commitment to sustainable principles and practices. VIVIX panels are manufactured in Europe to ISO 9001 standards with minimal environmental impact as determined by Formica Group's product Life Cycle Assessment (LCA), which tracks the ecological effects of a product throughout its lifespan from raw material procurement, manufacture and transport, to its use, reuse and disposal.

## VIVIX, AN ENVIRONMENTALLY RESPONSIBLE SOLUTION

- · Contains 3% of pre-consumer recycled wood fibre content (ISO 14021)
- Wood fibres used in the manufacturing process come from responsibly managed forests
- · All