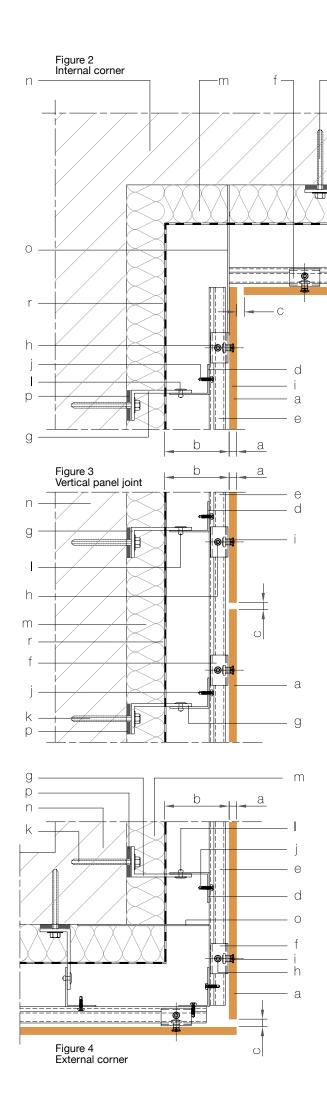

eet
- m Ventilation grille
- n Ventilation area: 50 cm²/m (min.)
- o Window

а

b

- p Load bearing wall
- q Bridge bearing rubber pads
- r Weather resistive barrier
- s Anchor bolt / screw



### **Metal substructure**

Concealed metal attachment

Horizontal cross-section



This drawing indicates a typical fixing arrangement on a metal supporting structure. Please contact your Formica Group representative for other possibilities.

Any information or suggestions concerning applications, specification or compliance with regulations and standards is provided solely for your convenient reference and without any representation as to accuracy or suitability. The user must verify and test the suitability of any information or products for his or her particular purpose or specific application.





Figure 1 Window detail

### Scale 1:5

- a  $\ensuremath{\textit{VIVIX}}^{\ensuremath{\text{\tiny{\$}}}}$  panel thickness: 8 or 10 mm
- b Air cavity: 20 mm (min.)
- c Min. joint dimension: 10 mm
- d Primary profile
- e Secondary profile
- f Hook
- g Supporting bracket
- h Regulation screw
- i Fixing screw
- Self-drilling screw
- k Anchor bolt
- I Fixing bracket
- m Thermal insulation
- n Load bearing wall
- o Aluminium plate (air cavity interruption)
- p Bridge bearing rubber pads
- q Window
- r Weather resistive barrier



### **Metal substructure**

Concealed metal attachment Vertical cross-section



Scale 1:10



4

This drawing indicates a typical fixing arrangement on a metal supporting structure. Please contact your Formica Group representative for other possibilities. Any info