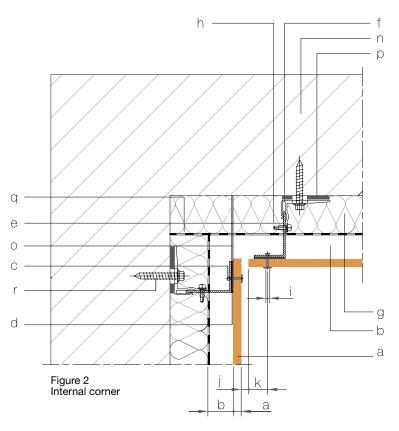

m (max)  | 600 mm | 750 mm |
| VIVIX panel thickness: 10 mm | 100 mm (max) | 750 mm | 900 mm |





### Metal substructure

## Visible attachment

### Horizontal cross-section

VIVIX® panels can be attached to a metal profile using rivets, screws and concealed attachments.



This drawing indicates a typical fixing arrangement on a metal supporting structure. Please contact your Formica Group representative for other possibilities.

Any information or suggestions concerning applications, specification or compliance with regulations and standards is provided solely for your convenient reference and without any representation as to accuracy or suitability. The user must verify and test the suitability of any information or products for his or her particular purpose or specific application.









### Scale 1:5

- a VIVIX® panel thickness: 6, 8 or 10 mm
- b Air cavity: 20 mm (min.)
- c Fixing rivet
- d EPDM rubber strip
- e Vertical fixing profile (L or T)
- f Fixing bracket
- g Thermal insulation
- h Stainless steel screw
- i Hole diameter: 1.5 x fixing rivet diameter
- j Min. joint dimension: 10 mm
- k Edge distance: min. 20 mm max. 10 x panel thickness
- I Vertical profile "L"
- m Window
- n Load bearing wall
- o Aluminium plate (air cavity interruption)
- p Bridge bearing rubber pads
- q Weather resistive barrier
- r Anchor bolt / screw



# Metal substructure Visible attachment Vertical cross-section



This drawing indicates a typical fixing arrangement on a metal supporting structure. Please contact your Formica Group representative for other possibilities. Any inform