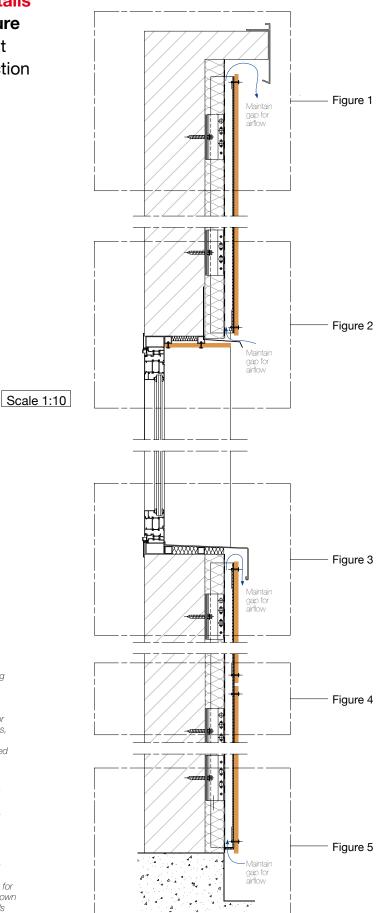

on as to accuracy or suitability. The user must verify and test the suitability of any information or products for his or her particular purpose or specific application.









### Scale 1:5

- a VIVIX® panel thickness: 6, 8 or 10 mm
- b Air cavity: 20 mm (min.)
- c Fixing rivet
- d EPDM rubber strip
- e Vertical fixing profile (L or T)
- f Fixing bracket
- g Thermal insulation
- h Stainless steel screw
- i Hole diameter: 1.5 x fixing rivet diameter
- j Min. joint dimension: 10 mm
- k Edge distance: min. 20 mm max. 10 x panel thickness
- I Vertical profile "L"
- m Window
- n Load bearing wall
- o Aluminium plate (air cavity interruption)
- p Bridge bearing rubber pads
- q Weather resistive barrier
- r Anchor bolt / screw



# Metal substructure Visible attachment Vertical cross-section



This drawing indicates a typical fixing arrangement on a metal supporting structure. Please contact your Formica Group representative for other possibilities. Any information or suggestions concerning applications, specification or compliance with regulations and standards is provided solely for your convenient reference and without any representation as to accuracy or suitability. The user must verify and test the suitability of any information or products for his or her particular purpose or specific application.



р



### Scale 1:5

- a VIVIX® panel thickness: 6, 8 or 10 mm
- b Air cavity: 20 mm (min.)
- c Fixing rivet
- d EPDM rubber strip
- e Vertical fixing profile (L or T)
- f Fixing bracket
- g Thermal insulation
- h Stainless steel screw
- i Hole diameter: 1.5 x fixing rivet d