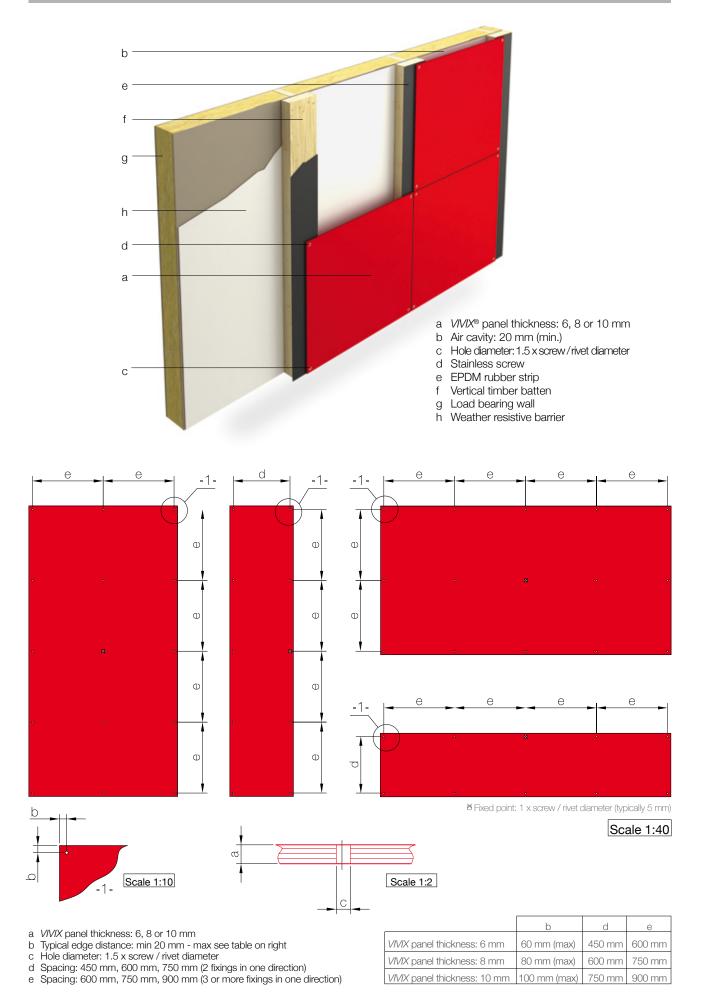

max see table on right
  c Hole diameter: 1.5 x screw / rivet diameter
  d Spacing: 450 mm, 600 mm, 750 mm (2 fixings in one direction)
  e Spacing: 600 mm, 750 mm, 900 mm (3 or more fixings in one direction)



### RAINSCREEN SYSTEM IN DETAIL WITH CONCEALED ATTACHMENTS





- a WWX panel thickness: 8 or 10 mm
  b Min 75 mm max see table on right
  c Diameter to suit fixing screw
  d Spacing: 600 mm, 750 mm (2 fixings in one direction)
  e Spacing: 750 mm, 900 mm (3 or more fixings in one direction)
  f Fixing screw depth: 6 mm

|                              | b            | d      | е      |
|------------------------------|--------------|--------|--------|
| VIVIX panel thickness: 8 mm  | 80 mm (max)  | 600 mm | 750 mm |
| VIVIX panel thickness: 10 mm | 100 mm (max) | 750 mm | 900 mm |





### Metal substructure

## Visible attachment

### Horizontal cross-section

VIVIX® panels can be attached to a metal profile using rivets, screws and concealed attachments.



This drawing indicates a typical fixing arrangement on a metal supporting structure. Please contact your Formica Group representative for other possibilities.

Any information or suggestions concerning applications, specification or compliance with regulations and standards is provided solely for your convenient reference and without any representation as to accuracy or suitability. The user must verify and test the suitability of any information or products for his or her particular purpose or specific application.









### Scale 1:5

- a VIVIX® panel thickness: 6, 8 or 10 mm
- b Air cavity: 20 mm (min.)
-