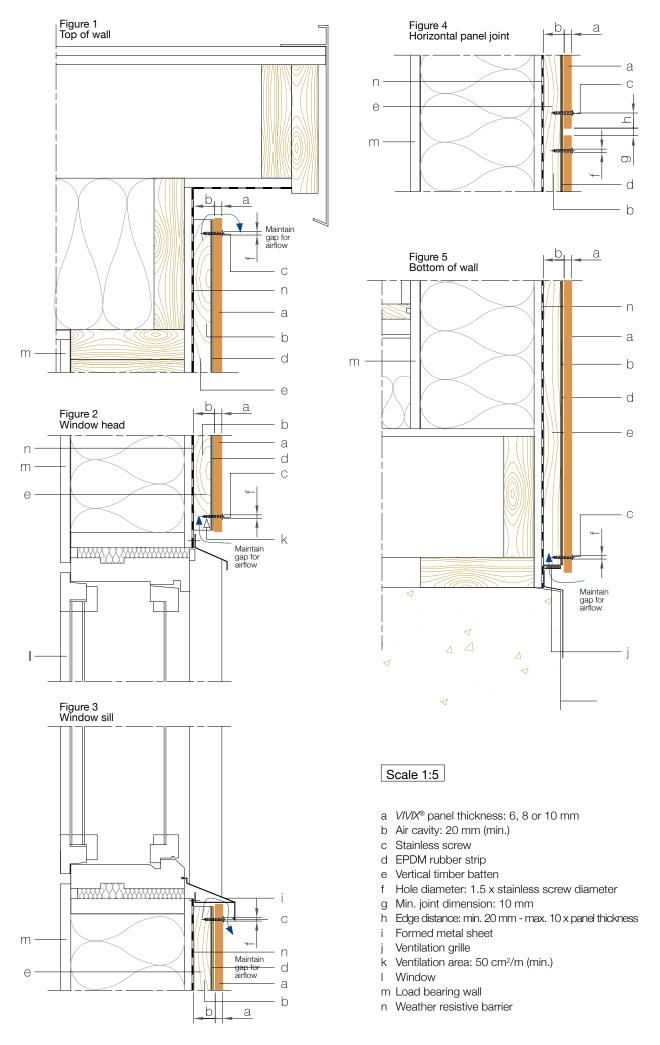

batten
- f Hole diameter: 1.5 x stainless screw diameter
- g Min. joint dimension: 10 mm
- h Edge distance: min. 20 mm max. 10 x panel thickness
- i Window
- j Load bearing wall
- k Weather resistive barrier



Wooden substructure Visible attachment Vertical cross-section



This drawing indicates a typical fixing arrangement on a wooden supporting structure. Please contact your Formica Group representative for other possibilities. Any information or suggestions concerning applications, specification or compliance with regulations and standards is provided solely for your convenient reference and without any representation as to accuracy or suitability. The user must verify and test the suitability of any information or products for his or her particular purpose or specific application.





### The building envelope

**VIVIX**® installations utilising the rainscreen system contribute to seven areas of the LEED credits across several LEED rating systems. In order to be recognized by these rating systems, they must have various sustainable attributes. One of the most important is the system's durability. Because of its long lifespan, there are no refurbishments required and very little maintenance. Using a ventilated insulated rainscreen cladding system means less material replacements and considerably lower maintenance costs over the lifetime of the building or structure.

The rainscreen cladding system is used in conjunction with VIVIX architectural panels for the exterior of the building enclosure. It is especially resistant to both mold and moisture build-up, which dire