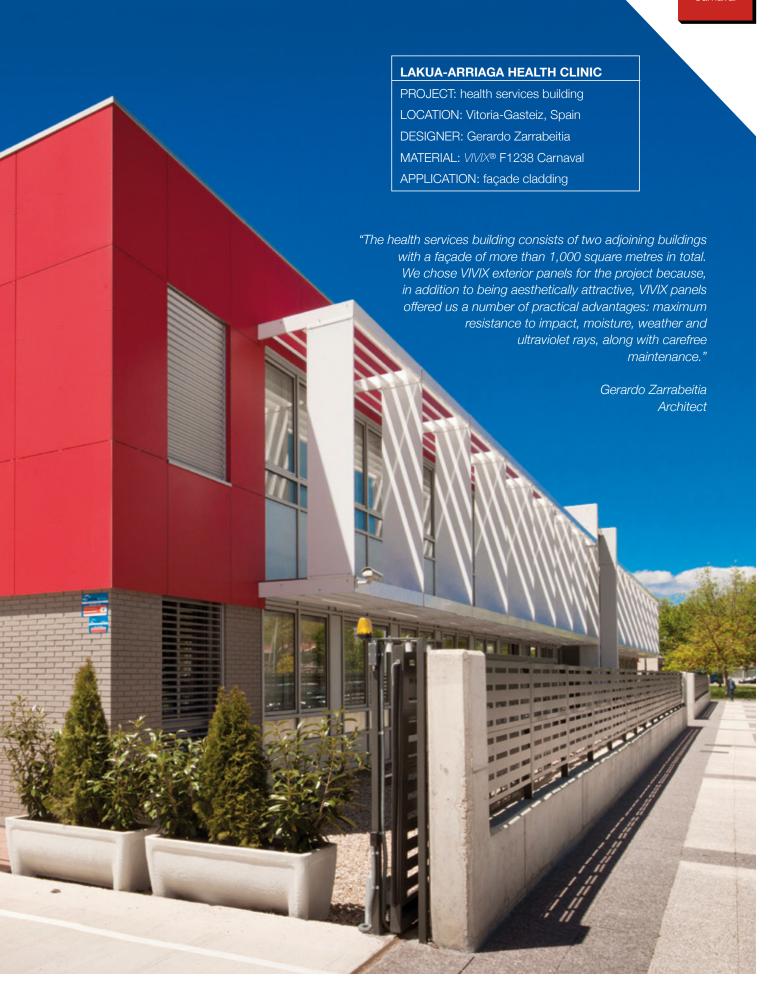

# Woodgrain structures

F6058 Bark Microplank

F6057 Ash Microplank

**NEW** TRUE SCALE

F1614 Punga Punga Wood

|                                                                                                                                                                                                                                                                                                                                                                                                                                                                                                                                                                                                                                                                                                                                                                                                                                                                                                                                                                                                                                                                                                                                                                                                                                                                                                                                                                                                                                                                                                                                                                                                                                                                                                                                                                                                                                                                                                                                                                                                                                                                                                                                | Code           | Name                   | Range             | NCS®         | RAL® | Finish               |
|--------------------------------------------------------------------------------------------------------------------------------------------------------------------------------------------------------------------------------------------------------------------------------------------------------------------------------------------------------------------------------------------------------------------------------------------------------------------------------------------------------------------------------------------------------------------------------------------------------------------------------------------------------------------------------------------------------------------------------------------------------------------------------------------------------------------------------------------------------------------------------------------------------------------------------------------------------------------------------------------------------------------------------------------------------------------------------------------------------------------------------------------------------------------------------------------------------------------------------------------------------------------------------------------------------------------------------------------------------------------------------------------------------------------------------------------------------------------------------------------------------------------------------------------------------------------------------------------------------------------------------------------------------------------------------------------------------------------------------------------------------------------------------------------------------------------------------------------------------------------------------------------------------------------------------------------------------------------------------------------------------------------------------------------------------------------------------------------------------------------------------|----------------|------------------------|-------------------|--------------|------|----------------------|
| STREET, STREET | F0163          | Fantasía Marrón        | Patterns          |              |      | Matte 58             |
|                                                                                                                                                                                                                                                                                                                                                                                                                                                                                                                                                                                                                                                                                                                                                                                                                                                                                                                                                                                                                                                                                                                                                                                                                                                                                                                                                                                                                                                                                                                                                                                                                                                                                                                                                                                                                                                                                                                                                                                                                                                                                                                                | F0187          | Kashmir                | Colors            | S 5010-Y30R  |      | Matte 58             |
|                                                                                                                                                                                                                                                                                                                                                                                                                                                                                                                                                                                                                                                                                                                                                                                                                                                                                                                                                                                                                                                                                                                                                                                                                                                                                                                                                                                                                                                                                                                                                                                                                                                                                                                                                                                                                                                                                                                                                                                                                                                                                                                                | F0901          | Gobi                   | Colors            | S 1010-Y30R  |      | Matte 58             |
|                                                                                                                                                                                                                                                                                                                                                                                                                                                                                                                                                                                                                                                                                                                                                                                                                                                                                                                                                                                                                                                                                                                                                                                                                                                                                                                                                                                                                                                                                                                                                                                                                                                                                                                                                                                                                                                                                                                                                                                                                                                                                                                                | F0903          | Café                   | Colors            | S 3020-Y20R  |      | Matte 58             |
|                                                                                                                                                                                                                                                                                                                                                                                                                                                                                                                                                                                                                                                                                                                                                                                                                                                                                                                                                                                                                                                                                                                                                                                                                                                                                                                                                                                                                                                                                                                                                                                                                                                                                                                                                                                                                                                                                                                                                                                                                                                                                                                                | F0905          | Mahogany               | Woods             |              |      | Matte 58             |
|                                                                                                                                                                                                                                                                                                                                                                                                                                                                                                                                                                                                                                                                                                                                                                                                                                                                                                                                                                                                                                                                                                                                                                                                                                                                                                                                                                                                                                                                                                                                                                                                                                                                                                                                                                                                                                                                                                                                                                                                                                                                                                                                | F0949          | White                  | Colors            | S 0502-R50B  |      | Matte 58             |
|                                                                                                                                                                                                                                                                                                                                                                                                                                                                                                                                                                                                                                                                                                                                                                                                                                                                                                                                                                                                                                                                                                                                                                                                                                                                                                                                                                                                                                                                                                                                                                                                                                                                                                                                                                                                                                                                                                                                                                                                                                                                                                                                | F1040          | Alpino                 | Colors            | S 0502-G50Y  | 9010 | Matte 58             |
|                                                                                                                                                                                                                                                                                                                                                                                                                                                                                                                                                                                                                                                                                                                                                                                                                                                                                                                                                                                                                                                                                                                                                                                                                                                                                                                                                                                                                                                                                                                                                                                                                                                                                                                                                                                                                                                                                                                                                                                                                                                                                                                                | F1155          | Marrón                 | Patterns          |              |      | Matte 58             |
|                                                                                                                                                                                                                                                                                                                                                                                                                                                                                                                                                                                                                                                                                                                                                                                                                                                                                                                                                                                                                                                                                                                                                                                                                                                                                                                                                                                                                                                                                                                                                                                                                                                                                                                                                                                                                                                                                                                                                                                                                                                                                                                                | F1192          | Porcelana              | Colors            | S 0505-Y20R  | 1013 | Matte 58             |
|                                                                                                                                                                                                                                                                                                                                                                                                                                                                                                                                                                                                                                                                                                                                                                                                                                                                                                                                                                                                                                                                                                                                                                                                                                                                                                                                                                                                                                                                                                                                                                                                                                                                                                                                                                                                                                                                                                                                                                                                                                                                                                                                | F1238          | Carnaval               | Colors            | S 1580-Y90R  | 3001 | Matte 58             |
|                                                                                                                                                                                                                                                                                                                                                                                                                                                                                                                                                                                                                                                                                                                                                                                                                                                                                                                                                                                                                                                                                                                                                                                                                                                                                                                                                                                                                                                                                                                                                                                                                                                                                                                                                                                                                                                                                                                                                                                                                                                                                                                                | F1531          | Irish Cream            | Colors            | S 1005-Y50R  |      | Matte 58             |
|                                                                                                                                                                                                                                                                                                                                                                                                                                                                                                                                                                                                                                                                                                                                                                                                                                                                                                                                                                                                                                                                                                                                                                                                                                                                                                                                                                                                                                                                                                                                                                                                                                                                                                                                                                                                                                                                                                                                                                                                                                                                                                                                | F1532          | Eldorado               | Colors            | S 1020-Y20R  | 1014 | Matte 58             |
|                                                                                                                                                                                                                                                                                                                                                                                                                                                                                                                                                                                                                                                                                                                                                                                                                                                                                                                                                                                                                                                                                                                                                                                                                                                                                                                                                                                                                                                                                                                                                                                                                                                                                                                                                                                                                                                                                                                                                                                                                                                                                                                                | F1535          | Tornado                | Colors            | S 4500-N     | 7036 | Matte 58             |
| DATE OF STREET                                                                                                                                                                                                                                                                                                                                                                                                                                                                                                                                                                                                                                                                                                                                                                                                                                                                                                                                                                                                                                                                                                                                                                                                                                                                                                                                                                                                                                                                                                                                                                                                                                                                                                                                                                                                                                                                                                                                                                                                                                                                                                                 | F1614          | Punga Punga Wood       | Woods             |              |      | Matte 58             |
|                                                                                                                                                                                                                                                                                                                                                                                                                                                                                                                                                                                                                                                                                                                                                                                                                                                                                                                                                                                                                                                                                                                                                                                                                                                                                                                                                                                                                                                                                                                                                                                                                                                                                                                                                                                                                                                                                                                                                                                                                                                                                                                                | F1998          | Oslo                   | Colors            | S 3020-B     |      | Matte 58             |
|                                                                                                                                                                                                                                                                                                                                                                                                                                                                                                                                                                                                                                                                                                                                                                                                                                                                                                                                                                                                                                                                                                                                                                                                                                                                                                                                                                                                                                                                                                                                                                                                                                                                                                                                                                                                                                                                                                                                                                                                                                                                                                                                | F2001          | Baikal                 | Colors            | S 1502-Y     | 9002 | Matte 58             |
|                                                                                                                                                                                                                                                                                                                                                                                                                                                                                                                                                                                                                                                                                                                                                                                                                                                                                                                                                                                                                                                                                                                                                                                                                                                                                                                                                                                                                                                                                                                                                                                                                                                                                                                                                                                                                                                                                                                                                                                                                                                                                                                                | F2005          | Paprika                | Colors            | S 4050-Y80R  |      | Matte 58             |
|                                                                                                                                                                                                                                                                                                                                                                                                                                                                                                                                                                                                                                                                                                                                                                                                                                                                                                                                                                                                                                                                                                                                                                                                                                                                                                                                                                                                                                                                                                                                                                                                                                                                                                                                                                                                                                                                                                                                                                                                                                                                                                                                | F2010          | Malibu                 | Colors            | S 1000-N     |      | Matte 58             |
|                                                                                                                                                                                                                                                                                                                                                                                                                                                                                                                                                                                                                                                                                                                                                                                                                                                                                                                                                                                                                                                                                                                                                                                                                                                                                                                                                                                                                                                                                                                                                                                                                                                                                                                                                                                                                                                                                                                                                                                                                                                                                                                                | F2200          | Dark Chocolate         | Colors            | S 8005-Y80R  | 8017 | Matte 58             |
|                                                                                                                                                                                                                                                                                                                                                                                                                                                                                                                                                                                                                                                                                                                                                                                                                                                                                                                                                                                                                                                                                                                                                                                                                                                                                                                                                                                                                                                                                                                                                                                                                                                                                                                                                                                                                                                                                                                                                                                                                                                                                                                                | F2253          | Diamond Black          | Colors            | S 9000-N     | 9011 | Matte 58             |
|                                                                                                                                                                                                                                                                                                                                                                                                                                                                                                                                                                                                                                                                                                                                                                                                                                                                                                                                                                                                                                                                                                                                                                                                                                                                                                                                                                                                                                                                                                                                                                                                                                                                                                                                                                                                                                                                                                                                                                                                                                                                                                                                | F2288          | Peach                  | Colors            | S 1515-Y40R  |      | Matte 58             |
|                                                                                                                                                                                                                                                                                                                                                                                                                                                                                                                                                                                                                                                                                                                                                                                                                                                                                                                                                                                                                                                                                                                                                                                                                                                                                                                                                                                                                                                                                                                                                                                                                                                                                                                                                                                                                                                                                                                                                                                                                                                                                                                                | F2297          | Terril                 | Colors            | S 7502-B     | 7016 | Matte 58             |
| CAPTA TUE DIMETER D                                                                                                                                                                                                                                                                                                                                                                                                                                                                                                                                                                                                                                                                                                                                                                                                                                                                                                                                                                                                                                                                                                                                                                                                                                                                                                                                                                                                                                                                                                                                                                                                                                                                                                                                                                                                                                                                                                                                                                                                                                                                                                            | F2302          | Doeskin                | Colors            | S 2010-Y     |      | Matte 58             |
|                                                                                                                                                                                                                                                                                                                                                                                                                                                                                                                                                                                                                                                                                                                                                                                                                                                                                                                                                                                                                                                                                                                                                                                                                                                                                                                                                                                                                                                                                                                                                                                                                                                                                                                                                                                                                                                                                                                                                                                                                                                                                                                                | F2510          | Golden Morning Oak     | Woods             | 0.0010.1/000 |      | Matte 58             |
|                                                                                                                                                                                                                                                                                                                                                                                                                                                                                                                                                                                                                                                                                                                                                                                                                                                                                                                                                                                                                                                                                                                                                                                                                                                                                                                                                                                                                                                                                                                                                                                                                                                                                                                                                                                                                                                                                                                                                                                                                                                                                                                                | F2833          | Sandstone              | Colors            | S 2010-Y30R  |      | Matte 58             |
|                                                                                                                                                                                                                                                                                                                                                                                                                                                                                                                                                                                                                                                                                                                                                                                                                                                                                                                                                                                                                                                                                                                                                                                                                                                                                                                                                                                                                                                                                                                                                                                                                                                                                                                                                                                                                                                                                                                                                                                                                                                                                                                                | F2966          | Opal                   | Colors            | S 1010-G10Y  |      | Matte 58             |
|                                                                                                                                                                                                                                                                                                                                                                                                                                                                                                                                                                                                                                                                                                                                                                                                                                                                                                                                                                                                                                                                                                                                                                                                                                                                                                                                                                                                                                                                                                                                                                                                                                                                                                                                                                                                                                                                                                                                                                                                                                                                                                                                | F3007          | Pale Olive             | Colors            | S 3020-G60Y  |      | Matte 58             |
| CHARLES CONTRACTOR OF THE PARTY | F3734          | Radon                  | Patterns Patterns |              |      | Matte 58             |
| GENARISM SHAP                                                                                                                                                                                                                                                                                                                                                                                                                                                                                                                                                                                                                                                                                                                                                                                                                                                                                                                                                                                                                                                                                                                                                                                                                                                                                                                                                                                                                                                                                                                                                                                                                                                                                                                                                                                                                                                                                                                                                                                                                                                                                                                  | F3735<br>F3855 | Krypton<br>Clear Maple | Woods             |              |      | Matte 58<br>Matte 58 |
|                                                                                                                                                                                                                                                                                                                                                                                                                                                                                                                                                                                                                                                                                                                                                                                                                                                                                                                                                                                                                                                                                                                                                                                                                                                                                                                                                                                                                                                                                                                                                                                                                                                                                                                                                                                                                                                                                                                                                                                                                                                                                                                                | F4161          | Terracotta             | Colors            | S 3040-Y60R  |      | Matte 58             |
|                                                                                                                                                                                                                                                                                                                                                                                                                                                                                                                                                                                                                                                                                                                                                                                                                                                                                                                                                                                                                                                                                                                                                                                                                                                                                                                                                                                                                                                                                                                                                                                                                                                                                                                                                                                                                                                                                                                                                                                                                                                                                                                                | F4168          | Campanula              | Colors            | S 1550-R80B  |      | Matte 58             |
|                                                                                                                                                                                                                                                                                                                                                                                                                                                                                                                                                                                                                                                                                                                                                                                                                                                                                                                                                                                                                                                                                                                                                                                                                                                                                                                                                                                                                                                                                                                                                                                                                                                                                                                                                                                                                                                                                                                                                                                                                                                                                                                                | F5347          | Maui                   | Colors            | S 2030-B30G  |      | Matte 58             |
| H SEE CO                                                                                                                                                                                                                                                                                                                                                                                                                                                                                                                                                                                                                                                                                                                                                                                                                                                                                                                                                                                                                                                                                                                                                                                                                                                                                                                                                                                                                                                                                                                                                                                                                                                                                                                                                                                                                                                                                                                                                                                                                                                                                                                       | F5488          | Smoky Brown Pear       | Woods             | 0 2000 B000  |      | Matte 58             |
|                                                                                                                                                                                                                                                                                                                                                                                                                                                                                                                                                                                                                                                                                                                                                                                                                                                                                                                                                                                                                                                                                                                                                                                                                                                                                                                                                                                                                                                                                                                                                                                                                                                                                                                                                                                                                                                                                                                                                                                                                                                                                                                                | F5493          | Arctic Blue            | Colors            | S 0510-R90B  |      | Matte 58             |
|                                                                                                                                                                                                                                                                                                                                                                                                                                                                                                                                                                                                                                                                                                                                                                                                                                                                                                                                                                                                                                                                                                                                                                                                                                                                                                                                                                                                                                                                                                                                                                                                                                                                                                                                                                                                                                                                                                                                                                                                                                                                                                                                | F5494          | Aquamarine             | Colors            | S 0510-B90G  |      | Matte 58             |
|                                                                                                                                                                                                                                                                                                                                                                                                                                                                                                                                                                                                                                                                                                                                                                                                                                                                                                                                                                                                                                                                                                                                                                                                                                                                                                                                                                                                                                                                                                                                                                                                                                                                                                                                                                                                                                                                                                                                                                                                                                                                                                                                | F5511          | Vosges Pear            | Woods             | 2 00 10 2000 |      | Matte 58             |
| 阿拉西斯阿斯                                                                                                                                                                                                                                                                                                                                                                                                                                                                                                                                                                                                                                                                                                                                                                                                                                                                                                                                                                                                                                                                                                                                                                                                                                                                                                                                                                                                                                                                                                                                                                                                                                                                                                                                                                                                                                                                                                                                                                                                                                                                                                                         | F5513          | Redwood                | Woods             |              |      | Matte 58             |
| 17,534,034,03                                                                                                                                                                                                                                                                                                                                                                                                                                                                                                                                                                                                                                                                                                                                                                                                                                                                                                                                                                                                                                                                                                                                                                                                                                                                                                                                                                                                                                                                                                                                                                                                                                                                                                                                                                                                                                                                                                                                                                                                                                                                                                                  | F5530          | Savoy Beech            | Woods             |              |      | Matte 58             |
|                                                                                                                                                                                                                                                                                                                                                                                                                                                                                                                                                                                                                                                                                                                                                                                                                                                                                                                                                                                                                                                                                                                                                                                                                                                                                                                                                                                                                                                                                                                                                                                                                                                                                                                                                                                                                                                                                                                                                                                                                                                                                                                                | F5532          | Erable Whisky          | Woods             |              |      | Matte 58             |
|                                                                                                                                                                                                                                                                                                                                                                                                                                                                                                                                                                                                                                                                                                                                                                                                                                                                                                                                                                                                                                                                                                                                                                                                                                                                                                                                                                                                                                                                                                                                                                                                                                                                                                                                                                                                                                                                                                                                                                                                                                                                                                                                | F6050          | Barn Oak               | Woods             |              |      | Matte 58             |
|                                                                                                                                                                                                                                                                                                                                                                                                                                                                                                                                                                                                                                                                                                                                                                                                                                                                                                                                                                                                                                                                                                                                                                                                                                                                                                                                                                                                                                                                                                                                                                                                                                                                                                                                                                                                                                                                                                                                                                                                                                                                                                                                | F6051          | Mission Oak            | Woods             |              |      | Matte 58             |
|                                                                                                                                                                                                                                                                                                                                                                                                                                                                                                                                                                                                                                                                                                                                                                                                                                                                                                                                                                                                                                                                                                                                                                                                                                                                                                                                                                                                                                                                                                                                                                                                                                                                                                                                                                                                                                                                                                                                                                                                                                                                                                                                | F6052          | Cottage Oak            | Woods             |              |      | Matte 58             |
| 是 ()是 你的人事人可能。                                                                                                                                                                                                                                                                                                                                                                                                                                                                                                                                                                                                                                                                                                                                                                                                                                                                                                                                                                                                                                                                                                                                                                                                                                                                                                                                                                                                                                                                                                                                                                                                                                                                                                                                                                                                                                                                                                                                                                                                                                                                                                                 | F6053          | Chalet Oak             | Woods             |              |      | Matte 58             |
|                                                                                                                                                                                                                                                                                                                                                                                                                                                                                                                                                                                                                                                                                                                                                                                                                                                                                                                                                                                                                                                                                                                                                                                                                                                                                                                                                                                                                                                                                                                                                                                                                                                                                                                                                                                                                                                                                                                                                                                                                                                                                                                                | F6057          | Ash Microplank         | Woods             |              |      | Matte 58             |
|                                                                                                                                                                                                                                                                                                                                                                                                                                                                                                                                                                                                                                                                                                                                                                                                                                                                                                                                                                                                                                                                                                                                                                                                                                                                                                                                                                                                                                                                                                                                                                                                                                                                                                                                                                                                                                                                                                                                                                                                                                                                                                                                | F6058          | Bark Microplank        | Woods             |              |      | Matte 58             |
|                                                                                                                                                                                                                                                                                                                                                                                                                                                                                                                                                                                                                                                                                                                                                                                                                                                                                                                                                                                                                                                                                                                                                                                                                                                                                                                                                                                                                                                                                                                                                                                                                                                                                                                                                                                                                                                                                                                                                                                                                                                                                                                                | F6059          | Sienna Cumaru          | Woods             |              |      | Matte 58             |
|                                                                                                                                                                                                                                                                                                                                                                                                                                                                                                                                                                                                                                                                                                                                                                                                                                                                                                                                                                                                                                                                                                                                                                                                                                                                                                                                                                                                                                                                                                                                                                                                                                                                                                                                                                                                                                                                                                                                                                                                                                                                                                                                | F6060          | Marron Cumaru          | Woods             |              |      | Matte 58             |
| The state of the state of                                                                                                                                                                                                                                                                                                                                                                                                                                                                                                                                                                                                                                                                                                                                                                                                                                                                                                                                                                                                                                                                                                                                                                                                                                                                                                                                                                                                                                                                                                                                                                                                                                                                                                                                                                                                                                                                                                                                                                                                                                                                                                      | F6063          | Rust Materia           | Patterns          |              |      | Matte 58             |
| Tentando Luis                                                                                                                                                                                                                                                                                                                                                                                                                                                                                                                                                                                                                                                                                                                                                                                                                                                                                                                                                                                                                                                                                                                                                                                                                                                                                                                                                                                                                                                                                                                                                                                                                                                                                                                                                                                                                                                                                                                                                                                                                                                                                                                  | F6064          | Oxide Materia          | Patterns          |              |      | Matte 58             |
| MARK BUSINESS                                                                                                                                                                                                                                                                                                                                                                                                                                                                                                                                                                                                                                                                                                                                                                                                                                                                                                                                                                                                                                                                                                                                                                                                                                                                                                                                                                                                                                                                                                                                                                                                                                                                                                                                                                                                                                                                                                                                                                                                                                                                                                                  | F6065          | Bronze Materia         | Patterns          |              |      | Matte 58             |
|                                                                                                                                                                                                                                                                                                                                                                                                                                                                                                                                                                                                                                                                                                                                                                                                                                                                                                                                                                                                                                                                                                                                                                                                                                                                                                                                                                                                                                                                                                                                                                                                                                                                                                                                                                                                                                                                                                                                                                                                                                                                                                                                | F6067          | Steel Materia          | Patterns          |              |      | Matte 58             |
|                                                                                                                                                                                                                                                                                                                                                                                                                                                                                                                                                                                                                                                                                                                                                                                                                                                                                                                                                                                                                                                                                                                                                                                                                                                                                                                                                                                                                                                                                                                                                                                                                                                                                                                                                                                                                                                                                                                                                                                                                                                                                                                                | F6068          | Shadow Strié           | Patterns          |              |      | Matte 58             |
| <b>美国保护的外部</b> 。                                                                                                                                                                                                                                                                                                                                                                                                                                                                                                                                                                                                                                                                                                                                                                                                                                                                                                                                                                                                                                                                                                                                                                                                                                                                                                                                                                                                                                                                                                                                                                                                                                                                                                                                                                                                                                                                                                                                                                                                                                                                                                               | F6069          | Delta Strié            | Patterns          |              |      | Matte 58             |
| Name of the Control o | F6071          | Millsawn Stone         | Patterns          |              |      | Matte 58             |
| (1) 10 mm (1) m  | F6074          | Millsawn Slate         | Patterns          | 0.0000.0001  | 0010 | Matte 58             |
|                                                                                                                                                                                                                                                                                                                                                                                                                                                                                                                                                                                                                                                                                                                                                                                                                                                                                                                                                                                                                                                                                                                                                                                                                                                                                                                                                                                                                                                                                                                                                                                                                                                                                                                                                                                                                                                                                                                                                                                                                                                                                                                                | F6901          | Vibrant Green          | Colors            | S 2060-G30Y  | 6018 | Matte 58             |

| Code  | Name            | Range  | NCS®        | RAL® | Finish   |
|-------|-----------------|--------|-------------|------|----------|
| F7846 | Grotto          | Colors | S 5030-B10G |      | Matte 58 |
| F7851 | Spectrum Blue   | Colors | S 3060-R80B |      | Matte 58 |
| F7853 | Ocean Grey      | Colors | S 3010-G20Y |      | Matte 58 |
| F7858 | Pumice          | Colors | S 2005-Y20R |      | Matte 58 |
| F7884 | China Blue      | Colors | S 3020-R90B |      | Matte 58 |
| F7912 | Storm           | Colors | S 6502-B    | 7015 | Matte 58 |
| F7927 | Folkestone      | Colors | S 2500-N    |      | Matte 58 |
| F7940 | Spectrum Yellow | Colors | S 1070-Y10R | 1023 | Matte 58 |
| F7967 | Hunter Green    | Colors | S 7020-G    | 6005 | Matte 58 |
| F7969 | Navy Blue       | Colors | S 7020-R80B | 5013 | Matte 58 |
| F8751 | Mojave          | Colors | S 3010-Y30R |      | Matte 58 |

| Panel Sizes<br>(mm) |  |  |  |  |
|---------------------|--|--|--|--|
| 3050 x 1300         |  |  |  |  |
| 3660 x 1525         |  |  |  |  |

| Grades<br>(EN 438-6)                                       |
|------------------------------------------------------------|
| EDS Exterior grade, severe use, standard grade.            |
| EDF                                                        |
| Exterior grade, severe use, flame-retardant grade B-s1,d0. |