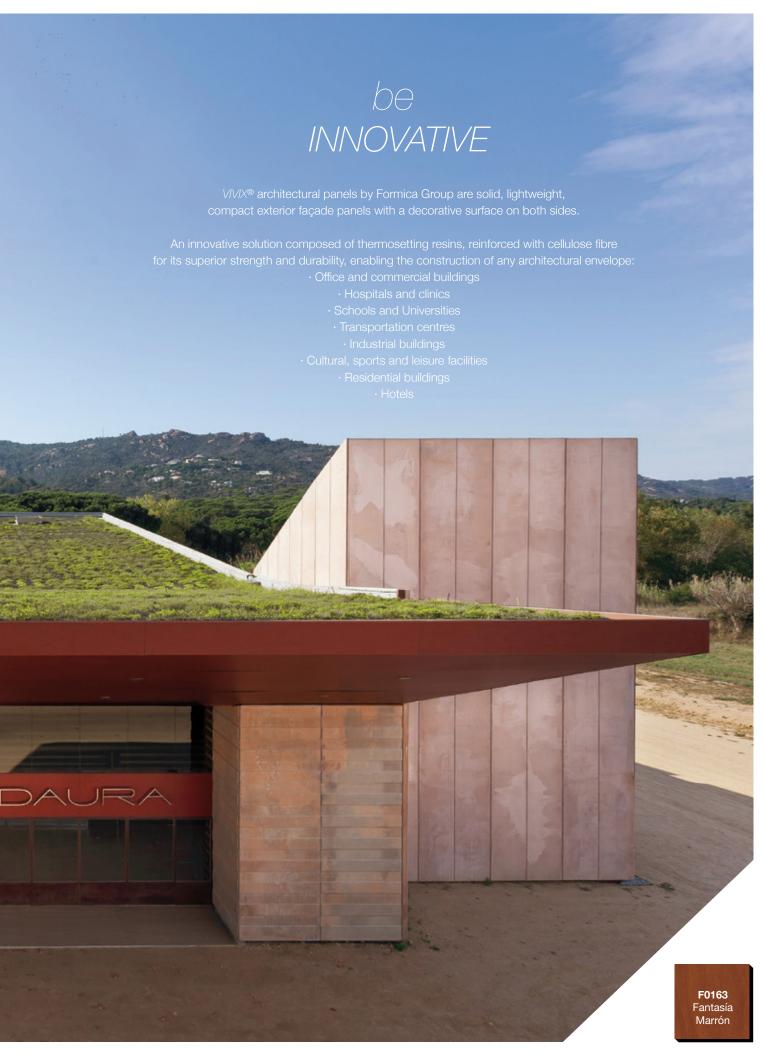

PROJECT: multi-purpose facility

LOCATION: Girona, Spain

DESIGNER: Capella García Arquitectura MATERIAL: VIVIX® F0163 Fantasía Marrón

APPLICATION: building entrance canopy cladding

"The exceptional feature of this building is its unique entrance with a stunning overhang measuring almost 20 metres. In order to bring this element to life architecturally, we needed to select a material that would be ideal for both interior and exterior applications, being resistant as well as lightweight, given that a bulkier material would challenge the gracefulness of the structure. We decided easily that VIVIX panels met our needs perfectly."