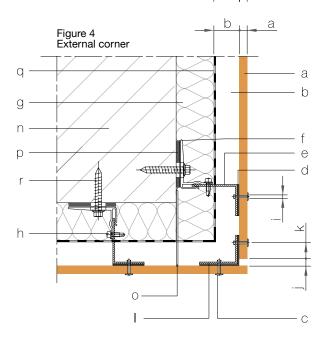

)  | 600 mm | 750 mm |
| VIVIX panel thickness: 10 mm | 100 mm (max) | 750 mm | 900 mm |





### Metal substructure

## Visible attachment

### Horizontal cross-section

VIVIX® panels can be attached to a metal profile using rivets, screws and concealed attachments.



This drawing indicates a typical fixing arrangement on a metal supporting structure. Please contact your Formica Group representative for other possibilities.

Any information or suggestions concerning applications, specification or compliance with regulations and standards is provided solely for your convenient reference and without any representation as to accuracy or suitability. The user must verify and test the suitability of any information or products for his or her particular purpose or specific application.









### Scale 1:5

- a VIVIX® panel thickness: 6, 8 or 10 mm
- b Air cavity: 20 mm (min.)
- c Fixing rivet
- d EPDM rubber strip
- e Vertical fixing profile (L or T)
- f Fixing bracket
- g Thermal insulation
- h Stainless steel screw
- i Hole diameter: 1.5 x fixing rivet diameter
- j Min. joint dimension: 10 mm
- k Edge distance: min. 20 mm max. 10 x panel thickness
- I Vertical profile "L"
- m Window
- n Load bearing wall
- o Aluminium plate (air cavity interruption)
- p Bridge bearing rubber pads
- q Weather resistive barrier
- r Anchor bolt / screw



# Metal substructure Visible attachment Vertical cross-section



This drawing indicates a typical fixing arrangement on a metal supporting structure. Please contact your Formica Group representative for other possibilities. Any information