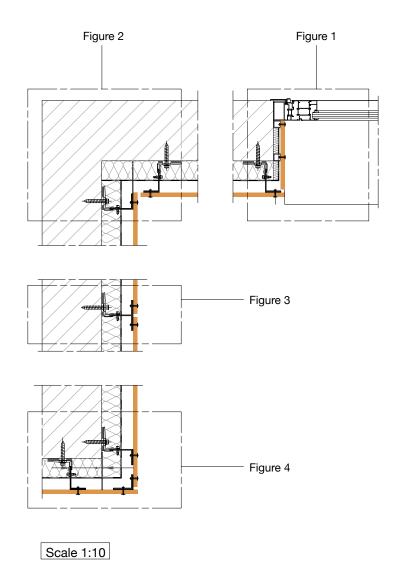

ore fixings in one direction)



### RAINSCREEN SYSTEM IN DETAIL WITH CONCEALED ATTACHMENTS





- a WWX panel thickness: 8 or 10 mm
  b Min 75 mm max see table on right
  c Diameter to suit fixing screw
  d Spacing: 600 mm, 750 mm (2 fixings in one direction)
  e Spacing: 750 mm, 900 mm (3 or more fixings in one direction)
  f Fixing screw depth: 6 mm

|                              | b            | d      | е      |
|------------------------------|--------------|--------|--------|
| VIVIX panel thickness: 8 mm  | 80 mm (max)  | 600 mm | 750 mm |
| VIVIX panel thickness: 10 mm | 100 mm (max) | 750 mm | 900 mm |





### Metal substructure

## Visible attachment

### Horizontal cross-section

VIVIX® panels can be attached to a metal profile using rivets, screws and concealed attachments.



This drawing indicates a typical fixing arrangement on a metal supporting structure. Please contact your Formica Group representative for other possibilities.

Any information or suggestions concerning applications, specification or compliance with regulations and standards is provided solely for your convenient reference and without any representation as to accuracy or suitability. The user must verify and test the suitability of any information or products for his or her particular purpose or specific application.









### Scale 1:5

- a VIVIX® panel thickness: 6, 8 or 10 mm
- b Air cavity: 20 mm (min.)
- c Fixing rivet
- d EPDM rubber strip
- e Vertical fixing profile (L or T)
- f Fixing bracket
- g Thermal insulation
- h Stainless steel screw
- i Hole diameter: 1.5 x fixing rivet