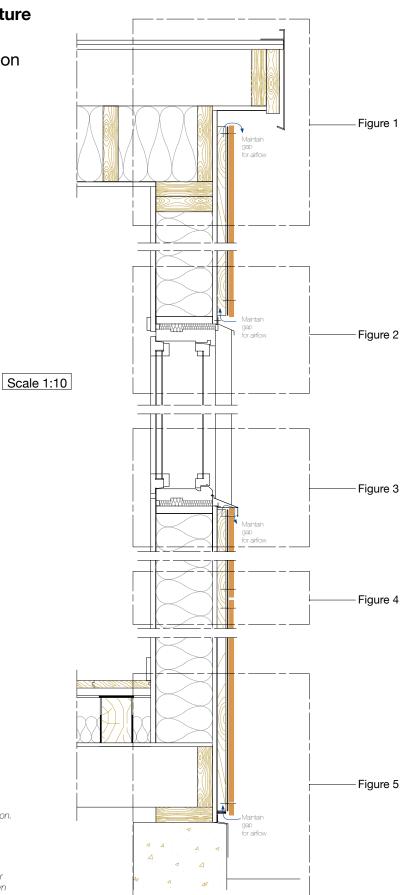

ons, specification or compliance with regulations and standards is provided solely for your convenient reference and without any representation as to accuracy or suitability. The user must verify and test the suitability of any information or products for his or her particular purpose or specific application.





### Scale 1:5

- a  $\ensuremath{\textit{VIVIX}}^{\ensuremath{\text{\tiny{B}}}}$  panel thickness: 6, 8 or 10 mm
- b Air cavity: 20 mm (min.)
- c Stainless steel screw
- d EPDM rubber strip
- e Vertical timber batten
- f Hole diameter: 1.5 x stainless screw diameter
- g Min. joint dimension: 10 mm
- h Edge distance: min. 20 mm max. 10 x panel thickness
- i Window
- j Load bearing wall
- k Weather resistive barrier



Wooden substructure Visible attachment Vertical cross-section



This drawing indicates a typical fixing arrangement on a wooden supporting structure. Please contact your Formica Group representative for other possibilities. Any information or suggestions concerning applications, specification or compliance with regulations and standards is provided solely for your convenient reference and without any representation as to accuracy or suitability. The user must verify and test the suitability of any information or products for his or her particular purpose or specific application.





### The building envelope

**VIVIX**® installations utilising the rainscreen system contribute to seven areas of the LEED credits across several LEED rating systems. In order to be recognized by these rating systems, they must have various sustainable attributes. One of