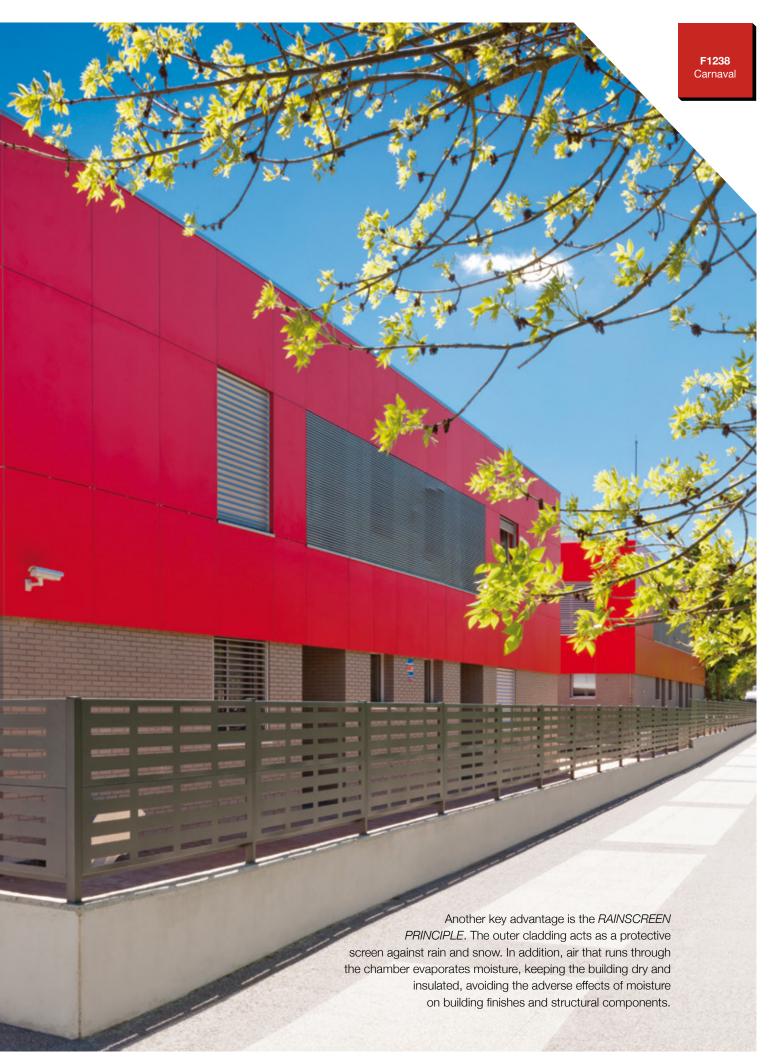

# Woodgrain structures

F6058 Bark Microplank

F6057 Ash Microplank

**NEW** TRUE SCALE

F1614 Punga Punga Wood

|                                                                                                                                                                                                                                                                                                                                                                                                                                                                                                                                                                                                                                                                                                                                                                                                                                                                                                                                                                                                                                                                                                                                                                                                                                                                                                                                                                                                                                                                                                                                                                                                                                                                                                                                                                                                                                                                                                                                                                                                                                                                                                                                | Code           | Name                   | Range             | NCS®         | RAL® | Finish               |
|--------------------------------------------------------------------------------------------------------------------------------------------------------------------------------------------------------------------------------------------------------------------------------------------------------------------------------------------------------------------------------------------------------------------------------------------------------------------------------------------------------------------------------------------------------------------------------------------------------------------------------------------------------------------------------------------------------------------------------------------------------------------------------------------------------------------------------------------------------------------------------------------------------------------------------------------------------------------------------------------------------------------------------------------------------------------------------------------------------------------------------------------------------------------------------------------------------------------------------------------------------------------------------------------------------------------------------------------------------------------------------------------------------------------------------------------------------------------------------------------------------------------------------------------------------------------------------------------------------------------------------------------------------------------------------------------------------------------------------------------------------------------------------------------------------------------------------------------------------------------------------------------------------------------------------------------------------------------------------------------------------------------------------------------------------------------------------------------------------------------------------|----------------|------------------------|-------------------|--------------|------|----------------------|
| STREET, STREET | F0163          | Fantasía Marrón        | Patterns          |              |      | Matte 58             |
|                                                                                                                                                                                                                                                                                                                                                                                                                                                                                                                                                                                                                                                                                                                                                                                                                                                                                                                                                                                                                                                                                                                                                                                                                                                                                                                                                                                                                                                                                                                                                                                                                                                                                                                                                                                                                                                                                                                                                                                                                                                                                                                                | F0187          | Kashmir                | Colors            | S 5010-Y30R  |      | Matte 58             |
|                                                                                                                                                                                                                                                                                                                                                                                                                                                                                                                                                                                                                                                                                                                                                                                                                                                                                                                                                                                                                                                                                                                                                                                                                                                                                                                                                                                                                                                                                                                                                                                                                                                                                                                                                                                                                                                                                                                                                                                                                                                                                                                                | F0901          | Gobi                   | Colors            | S 1010-Y30R  |      | Matte 58             |
|                                                                                                                                                                                                                                                                                                                                                                                                                                                                                                                                                                                                                                                                                                                                                                                                                                                                                                                                                                                                                                                                                                                                                                                                                                                                                                                                                                                                                                                                                                                                                                                                                                                                                                                                                                                                                                                                                                                                                                                                                                                                                                                                | F0903          | Café                   | Colors            | S 3020-Y20R  |      | Matte 58             |
|                                                                                                                                                                                                                                                                                                                                                                                                                                                                                                                                                                                                                                                                                                                                                                                                                                                                                                                                                                                                                                                                                                                                                                                                                                                                                                                                                                                                                                                                                                                                                                                                                                                                                                                                                                                                                                                                                                                                                                                                                                                                                                                                | F0905          | Mahogany               | Woods             |              |      | Matte 58             |
|                                                                                                                                                                                                                                                                                                                                                                                                                                                                                                                                                                                                                                                                                                                                                                                                                                                                                                                                                                                                                                                                                                                                                                                                                                                                                                                                                                                                                                                                                                                                                                                                                                                                                                                                                                                                                                                                                                                                                                                                                                                                                                                                | F0949          | White                  | Colors            | S 0502-R50B  |      | Matte 58             |
|                                                                                                                                                                                                                                                                                                                                                                                                                                                                                                                                                                                                                                                                                                                                                                                                                                                                                                                                                                                                                                                                                                                                                                                                                                                                                                                                                                                                                                                                                                                                                                                                                                                                                                                                                                                                                                                                                                                                                                                                                                                                                                                                | F1040          | Alpino                 | Colors            | S 0502-G50Y  | 9010 | Matte 58             |
|                                                                                                                                                                                                                                                                                                                                                                                                                                                                                                                                                                                                                                                                                                                                                                                                                                                                                                                                                                                                                                                                                                                                                                                                                                                                                                                                                                                                                                                                                                                                                                                                                                                                                                                                                                                                                                                                                                                                                                                                                                                                                                                                | F1155          | Marrón                 | Patterns          |              |      | Matte 58             |
|                                                                                                                                                                                                                                                                                                                                                                                                                                                                                                                                                                                                                                                                                                                                                                                                                                                                                                                                                                                                                                                                                                                                                                                                                                                                                                                                                                                                                                                                                                                                                                                                                                                                                                                                                                                                                                                                                                                                                                                                                                                                                                                                | F1192          | Porcelana              | Colors            | S 0505-Y20R  | 1013 | Matte 58             |
|                                                                                                                                                                                                                                                                                                                                                                                                                                                                                                                                                                                                                                                                                                                                                                                                                                                                                                                                                                                                                                                                                                                                                                                                                                                                                                                                                                                                                                                                                                                                                                                                                                                                                                                                                                                                                                                                                                                                                                                                                                                                                                                                | F1238          | Carnaval               | Colors            | S 1580-Y90R  | 3001 | Matte 58             |
|                                                                                                                                                                                                                                                                                                                                                                                                                                                                                                                                                                                                                                                                                                                                                                                                                                                                                                                                                                                                                                                                                                                                                                                                                                                                                                                                                                                                                                                                                                                                                                                                                                                                                                                                                                                                                                                                                                                                                                                                                                                                                                                                | F1531          | Irish Cream            | Colors            | S 1005-Y50R  |      | Matte 58             |
|                                                                                                                                                                                                                                                                                                                                                                                                                                                                                                                                                                                                                                                                                                                                                                                                                                                                                                                                                                                                                                                                                                                                                                                                                                                                                                                                                                                                                                                                                                                                                                                                                                                                                                                                                                                                                                                                                                                                                                                                                                                                                                                                | F1532          | Eldorado               | Colors            | S 1020-Y20R  | 1014 | Matte 58             |
|                                                                                                                                                                                                                                                                                                                                                                                                                                                                                                                                                                                                                                                                                                                                                                                                                                                                                                                                                                                                                                                                                                                                                                                                                                                                                                                                                                                                                                                                                                                                                                                                                                                                                                                                                                                                                                                                                                                                                                                                                                                                                                                                | F1535          | Tornado                | Colors            | S 4500-N     | 7036 | Matte 58             |
| DATE OF STREET                                                                                                                                                                                                                                                                                                                                                                                                                                                                                                                                                                                                                                                                                                                                                                                                                                                                                                                                                                                                                                                                                                                                                                                                                                                                                                                                                                                                                                                                                                                                                                                                                                                                                                                                                                                                                                                                                                                                                                                                                                                                                                                 | F1614          | Punga Punga Wood       | Woods             |              |      | Matte 58             |
|                                                                                                                                                                                                                                                                                                                                                                                                                                                                                                                                                                                                                                                                                                                                                                                                                                                                                                                                                                                                                                                                                                                                                                                                                                                                                                                                                                                                                                                                                                                                                                                                                                                                                                                                                                                                                                                                                                                                                                                                                                                                                                                                | F1998          | Oslo                   | Colors            | S 3020-B     |      | Matte 58             |
|                                                                                                                                                                                                                                                                                                                                                                                                                                                                                                                                                                                                                                                                                                                                                                                                                                                                                                                                                                                                                                                                                                                                                                                                                                                                                                                                                                                                                                                                                                                                                                                                                                                                                                                                                                                                                                                                                                                                                                                                                                                                                                                                | F2001          | Baikal                 | Colors            | S 1502-Y     | 9002 | Matte 58             |
|                                                                                                                                                                                                                                                                                                                                                                                                                                                                                                                                                                                                                                                                                                                                                                                                                                                                                                                                                                                                                                                                                                                                                                                                                                                                                                                                                                                                                                                                                                                                                                                                                                                                                                                                                                                                                                                                                                                                                                                                                                                                                                                                | F2005          | Paprika                | Colors            | S 4050-Y80R  |      | Matte 58             |
|                                                                                                                                                                                                                                                                                                                                                                                                                                                                                                                                                                                                                                                                                                                                                                                                                                                                                                                                                                                                                                                                                                                                                                                                                                                                                                                                                                                                                                                                                                                                                                                                                                                                                                                                                                                                                                                                                                                                                                                                                                                                                                                                | F2010          | Malibu                 | Colors            | S 1000-N     |      | Matte 58             |
|                                                                                                                                                                                                                                                                                                                                                                                                                                                                                                                                                                                                                                                                                                                                                                                                                                                                                                                                                                                                                                                                                                                                                                                                                                                                                                                                                                                                                                                                                                                                                                                                                                                                                                                                                                                                                                                                                                                                                                                                                                                                                                                                | F2200          | Dark Chocolate         | Colors            | S 8005-Y80R  | 8017 | Matte 58             |
|                                                                                                                                                                                                                                                                                                                                                                                                                                                                                                                                                                                                                                                                                                                                                                                                                                                                                                                                                                                                                                                                                                                                                                                                                                                                                                                                                                                                                                                                                                                                                                                                                                                                                                                                                                                                                                                                                                                                                                                                                                                                                                                                | F2253          | Diamond Black          | Colors            | S 9000-N     | 9011 | Matte 58             |
|                                                                                                                                                                                                                                                                                                                                                                                                                                                                                                                                                                                                                                                                                                                                                                                                                                                                                                                                                                                                                                                                                                                                                                                                                                                                                                                                                                                                                                                                                                                                                                                                                                                                                                                                                                                                                                                                                                                                                                                                                                                                                                                                | F2288          | Peach                  | Colors            | S 1515-Y40R  |      | Matte 58             |
|                                                                                                                                                                                                                                                                                                                                                                                                                                                                                                                                                                                                                                                                                                                                                                                                                                                                                                                                                                                                                                                                                                                                                                                                                                                                                                                                                                                                                                                                                                                                                                                                                                                                                                                                                                                                                                                                                                                                                                                                                                                                                                                                | F2297          | Terril                 | Colors            | S 7502-B     | 7016 | Matte 58             |
| CAPTA TUE DIMETER D                                                                                                                                                                                                                                                                                                                                                                                                                                                                                                                                                                                                                                                                                                                                                                                                                                                                                                                                                                                                                                                                                                                                                                                                                                                                                                                                                                                                                                                                                                                                                                                                                                                                                                                                                                                                                                                                                                                                                                                                                                                                                                            | F2302          | Doeskin                | Colors            | S 2010-Y     |      | Matte 58             |
|                                                                                                                                                                                                                                                                                                                                                                                                                                                                                                                                                                                                                                                                                                                                                                                                                                                                                                                                                                                                                                                                                                                                                                                                                                                                                                                                                                                                                                                                                                                                                                                                                                                                                                                                                                                                                                                                                                                                                                                                                                                                                                                                | F2510          | Golden Morning Oak     | Woods             | 0.0010.1/000 |      | Matte 58             |
|                                                                                                                                                                                                                                                                                                                                                                                                                                                                                                                                                                                                                                                                                                                                                                                                                                                                                                                                                                                                                                                                                                                                                                                                                                                                                                                                                                                                                                                                                                                                                                                                                                                                                                                                                                                                                                                                                                                                                                                                                                                                                                                                | F2833          | Sandstone              | Colors            | S 2010-Y30R  |      | Matte 58             |
|                                                                                                                                                                                                                                                                                                                                                                                                                                                                                                                                                                                                                                                                                                                                                                                                                                                                                                                                                                                                                                                                                                                                                                                                                                                                                                                                                                                                                                                                                                                                                                                                                                                                                                                                                                                                                                                                                                                                                                                                                                                                                                                                | F2966          | Opal                   | Colors            | S 1010-G10Y  |      | Matte 58             |
|                                                                                                                                                                                                                                                                                                                                                                                                                                                                                                                                                                                                                                                                                                                                                                                                                                                                                                                                                                                                                                                                                                                                                                                                                                                                                                                                                                                                                                                                                                                                                                                                                                                                                                                                                                                                                                                                                                                                                                                                                                                                                                                                | F3007          | Pale Olive             | Colors            | S 3020-G60Y  |      | Matte 58             |
| CHARLES CONTRACTOR OF THE PARTY | F3734          | Radon                  | Patterns Patterns |              |      | Matte 58             |
| GENARISM SHAP                                                                                                                                                                                                                                                                                                                                                                                                                                                                                                                                                                                                                                                                                                                                                                                                                                                                                                                                                                                                                                                                                                                                                                                                                                                                                                                                                                                                                                                                                                                                                                                                                                                                                                                                                                                                                                                                                                                                                                                                                                                                                                                  | F3735<br>F3855 | Krypton<br>Clear Maple | Woods             |              |      | Matte 58<br>Matte 58 |
|                                                                                                                                                                                                                                                                                                                                                                                                                                                                                                                                                                                                                                                                                                                                                                                                                                                                                                                                                                                                                                                                                                                                                                                                                                                                                                                                                                                                                                                                                                                                                                                                                                                                                                                                                                                                                                                                                                                                                                                                                                                                                                                                | F4161          | Terracotta             | Colors            | S 3040-Y60R  |      | Matte 58             |
|                                                                                                                                                                                                                                                                                                                                                                                                                                                                                                                                                                                                                                                                                                                                                                                                                                                                                                                                                                                                                                                                                                                                                                                                                                                                                                                                                                                                                                                                                                                                                                                                                                                                                                                                                                                                                                                                                                                                                                                                                                                                                                                                | F4168          | Campanula              | Colors            | S 1550-R80B  |      | Matte 58             |
|                                                                                                                                                                                                                                                                                                                                                                                                                                                                                                                                                                                                                                                                                                                                                                                                                                                                                                                                                                                                                                                                                                                                                                                                                                                                                                                                                                                                                                                                                                                                                                                                                                                                                                                                                                                                                                                                                                                                                                                                                                                                                                                                | F5347          | Maui                   | Colors            | S 2030-B30G  |      | Matte 58             |
| H SEE CO                                                                                                                                                                                                                                                                                                                                                                                                                                                                                                                                                                                                                                                                                                                                                                                                                                                                                                                                                                                                                                                                                                                                                                                                                                                                                                                                                                                                                                                                                                                                                                                                                                                                                                                                                                                                                                                                                                                                                                                                                                                                                                                       | F5488          | Smoky Brown Pear       | Woods             | 0 2000 B000  |      | Matte 58             |
|                                                                                                                                                                                                                                                                                                                                                                                                                                                                                                                                                                                                                                                                                                                                                                                                                                                                                                                                                                                                                                                                                                                                                                                                                                                                                                                                                                                                                                                                                                                                                                                                                                                                                                                                                                                                                                                                                                                                                                                                                                                                                                                                | F5493          | Arctic Blue            | Colors            | S 0510-R90B  |      | Matte 58             |
|                                                                                                                                                                                                                                                                                                                                                                                                                                                                                                                                                                                                                                                                                                                                                                                                                                                                                                                                                                                                                                                                                                                                                                                                                                                                                                                                                                                                                                                                                                                                                                                                                                                                                                                                                                                                                                                                                                                                                                                                                                                                                                                                | F5494          | Aquamarine             | Colors            | S 0510-B90G  |      | Matte 58             |
|                                                                                                                                                                                                                                                                                                                                                                                                                                                                                                                                                                                                                                                                                                                                                                                                                                                                                                                                                                                                                                                                                                                                                                                                                                                                                                                                                                                                                                                                                                                                                                                                                                                                                                                                                                                                                                                                                                                                                                                                                                                                                                                                | F5511          | Vosges Pear            | Woods             | 2 00 10 2000 |      | Matte 58             |
| 阿拉西斯阿斯                                                                                                                                                                                                                                                                                                                                                                                                                                                                                                                                                                                                                                                                                                                                                                                                                                                                                                                                                                                                                                                                                                                                                                                                                                                                                                                                                                                                                                                                                                                                                                                                                                                                                                                                                                                                                                                                                                                                                                                                                                                                                                                         | F5513          | Redwood                | Woods             |              |      | Matte 58             |
| 17,534,034,03                                                                                                                                                                                                                                                                                                                                                                                                                                                                                                                                                                                                                                                                                                                                                                                                                                                                                                                                                                                                                                                                                                                                                                                                                                                                                                                                                                                                                                                                                                                                                                                                                                                                                                                                                                                                                                                                                                                                                                                                                                                                                                                  | F5530          | Savoy Beech            | Woods             |              |      | Matte 58             |
|                                                                                                                                                                                                                                                                                                                                                                                                                                                                                                                                                                                                                                                                                                                                                                                                                                                                                                                                                                                                                                                                                                                                                                                                                                                                                                                                                                                                                                                                                                                                                                                                                                                                                                                                                                                                                                                                                                                                                                                                                                                                                                                                | F5532          | Erable Whisky          | Woods             |              |      | Matte 58             |
|                                                                                                                                                                                                                                                                                                                                                                                                                                                                                                                                                                                                                                                                                                                                                                                                                                                                                                                                                                                                                                                                                                                                                                                                                                                                                                                                                                                                                                                                                                                                                                                                                                                                                                                                                                                                                                                                                                                                                                                                                                                                                                                                | F6050          | Barn Oak               | Woods             |              |      | Matte 58             |
|                                                                                                                                                                                                                                                                                                                                                                                                                                                                                                                                                                                                                                                                                                                                                                                                                                                                                                                                                                                                                                                                                                                                                                                                                                                                                                                                                                                                                                                                                                                                                                                                                                                                                                                                                                                                                                                                                                                                                                                                                                                                                                                                | F6051          | Mission Oak            | Woods             |              |      | Matte 58             |
|                                                                                                                                                                                                                                                                                                                                                                                                                                                                                                                                                                                                                                                                                                                                                                                                                                                                                                                                                                                                                                                                                                                                                                                                                                                                                                                                                                                                                                                                                                                                                                                                                                                                                                                                                                                                                                                                                                                                                                                                                                                                                                                                | F6052          | Cottage Oak            | Woods             |              |      | Matte 58             |
| 是 ()是 你的人事人可能。                                                                                                                                                                                                                                                                                                                                                                                                                                                                                                                                                                                                                                                                                                                                                                                                                                                                                                                                                                                                                                                                                                                                                                                                                                                                                                                                                                                                                                                                                                                                                                                                                                                                                                                                                                                                                                                                                                                                                                                                                                                                                                                 | F6053          | Chalet Oak             | Woods             |              |      | Matte 58             |
|                                                                                                                                                                                                                                                                                                                                                                                                                                                                                                                                                                                                                                                                                                                                                                                                                                                                                                                                                                                                                                                                                                                                                                                                                                                                                                                                                                                                                                                                                                                                                                                                                                                                                                                                                                                                                                                                                                                                                                                                                                                                                                                                | F6057          | Ash Microplank         | Woods             |              |      | Matte 58             |
|                                                                                                                                                                                                                                                                                                                                                                                                                                                                                                                                                                                                                                                                                                                                                                                                                                                                                                                                                                                                                                                                                                                                                                                                                                                                                                                                                                                                                                                                                                                                                                                                                                                                                                                                                                                                                                                                                                                                                                                                                                                                                                                                | F6058          | Bark Microplank        | Woods             |              |      | Matte 58             |
|                                                                                                                                                                                                                                                                                                                                                                                                                                                                                                                                                                                                                                                                                                                                                                                                                                                                                                                                                                                                                                                                                                                                                                                                                                                                                                                                                                                                                                                                                                                                                                                                                                                                                                                                                                                                                                                                                                                                                                                                                                                                                                                                | F6059          | Sienna Cumaru          | Woods             |              |      | Matte 58             |
|                                                                                                                                                                                                                                                                                                                                                                                                                                                                                                                                                                                                                                                                                                                                                                                                                                                                                                                                                                                                                                                                                                                                                                                                                                                                                                                                                                                                                                                                                                                                                                                                                                                                                                                                                                                                                                                                                                                                                                                                                                                                                                                                | F6060          | Marron Cumaru          | Woods             |              |      | Matte 58             |
| The state of the state of                                                                                                                                                                                                                                                                                                                                                                                                                                                                                                                                                                                                                                                                                                                                                                                                                                                                                                                                                                                                                                                                                                                                                                                                                                                                                                                                                                                                                                                                                                                                                                                                                                                                                                                                                                                                                                                                                                                                                                                                                                                                                                      | F6063          | Rust Materia           | Patterns          |              |      | Matte 58             |
| Tentando Luis                                                                                                                                                                                                                                                                                                                                                                                                                                                                                                                                                                                                                                                                                                                                                                                                                                                                                                                                                                                                                                                                                                                                                                                                                                                                                                                                                                                                                                                                                                                                                                                                                                                                                                                                                                                                                                                                                                                                                                                                                                                                                                                  | F6064          | Oxide Materia          | Patterns          |              |      | Matte 58             |
| MARK BUSINESS                                                                                                                                                                                                                                                                                                                                                                                                                                                                                                                                                                                                                                                                                                                                                                                                                                                                                                                                                                                                                                                                                                                                                                                                                                                                                                                                                                                                                                                                                                                                                                                                                                                                                                                                                                                                                                                                                                                                                                                                                                                                                                                  | F6065          | Bronze Materia         | Patterns          |              |      | Matte 58             |
|                                                                                                                                                                                                                                                                                                                                                                                                                                                                                                                                                                                                                                                                                                                                                                                                                                                                                                                                                                                                                                                                                                                                                                                                                                                                                                                                                                                                                                                                                                                                                                                                                                                                                                                                                                                                                                                                                                                                                                                                                                                                                                                                | F6067          | Steel Materia          | Patterns          |              |      | Matte 58             |
|                                                                                                                                                                                                                                                                                                                                                                                                                                                                                                                                                                                                                                                                                                                                                                                                                                                                                                                                                                                                                                                                                                                                                                                                                                                                                                                                                                                                                                                                                                                                                                                                                                                                                                                                                                                                                                                                                                                                                                                                                                                                                                                                | F6068          | Shadow Strié           | Patterns          |              |      | Matte 58             |
| <b>美国保护的外部</b> 。                                                                                                                                                                                                                                                                                                                                                                                                                                                                                                                                                                                                                                                                                                                                                                                                                                                                                                                                                                                                                                                                                                                                                                                                                                                                                                                                                                                                                                                                                                                                                                                                                                                                                                                                                                                                                                                                                                                                                                                                                                                                                                               | F6069          | Delta Strié            | Patterns          |              |      | Matte 58             |
| Name of the Control o | F6071          | Millsawn Stone         | Patterns          |              |      | Matte 58             |
| (1) 10 mm (1) m  | F6074          | Millsawn Slate         | Patterns          | 0.0000.0001  | 0010 | Matte 58             |
|                                                                                                                                                                                                                                                                                                                                                                                                                                                                                                                                                                                                                                                                                                                                                                                                                                                                                                                                                                                                                                                                                                                                                                                                                                                                                                                                                                                                                                                                                                                                                                                                                                                                                                                                                                                                                                                                                                                                                                                                                                                                                                                                | F6901          | Vibrant Green          | Colors            | S 2060-G30Y  | 6018 | Matte 58             |

| Code  | Name            | Range  | NCS®        | RAL® | Finish   |
|-------|-----------------|--------|-------------|------|----------|
| F7846 | Grotto          | Colors | S 5030-B10G |      | Matte 58 |
| F7851 | Spectrum Blue   | Colors | S 3060-R80B |      | Matte 58 |
| F7853 | Ocean Grey      | Colors | S 3010-G20Y |      | Matte 58 |
| F7858 | Pumice          | Colors | S 2005-Y20R |      | Matte 58 |
| F7884 | China Blue      | Colors | S 3020-R90B |      | Matte 58 |
| F7912 | Storm           | Colors | S 6502-B    | 7015 | Matte 58 |
| F7927 | Folkestone      | Colors | S 2500-N    |      | Matte 58 |
| F7940 | Spectrum Yellow | Colors | S 1070-Y10R | 1023 | Matte 58 |
| F7967 | Hunter Green    | Colors | S 7020-G    | 6005 | Matte 58 |
| F7969 | Navy Blue       | Colors | S 7020-R80B | 5013 | Matte 58 |
| F8751 | Mojave          | Colors | S 3010-Y30R |      | Matte 58 |

| Panel Sizes<br>(mm) |  |  |  |  |
|---------------------|--|--|--|--|
| 3050 x 1300         |  |  |  |  |
| 3660 x 1525         |  |  |  |  |

| Grades<br>(EN 438-6)                                       |
|------------------------------------------------------------|
| EDS Exterior grade, severe use, standard grade.            |
| EDF                                                        |
| Exterior grade, severe use, flame-retardant grade B-s1,d0. |