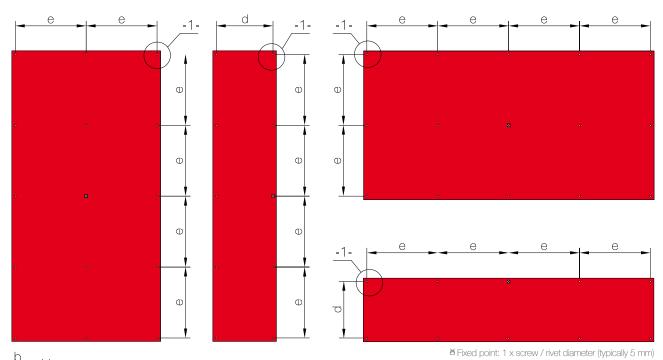

cular purpose or specific application. Technical drawings in this brochure should be considered as general examples of how VVIX panels can be installed, there are other profiles and systems available in the market for ventilated façades which are not shown in this brochure. Consideration needs to be given to local circumstances, for example climate, wind load and local building regulations.

### RAINSCREEN SYSTEM IN DETAIL WITH VISIBLE ATTACHMENTS



- a VIVIX® panel thickness: 6, 8 or 10 mm
- Air cavity: 20 mm (min.)
- Hole diameter: 1.5 x screw/rivet diameter
- d Rivet
- e EPDM rubber strip
- f Vertical fixing profile
- g Stainless steel screw
- h Fixing bracket
- i Thermal insulation
- Load bearing wall
- k Bridge bearing rubber pads
- Weather resistive barrier
- m Anchor bolt / screw







Scale 1:40

750 mm

900 mm

VIVIX panel thickness: 6 mm 450 mm 60 mm (max) 600 mm VIVIX panel thickness: 8 mm 600 mm 750 mm 80 mm (max)

100 mm (max)

VIVIX panel thickness: 10 mm

- a VIVIX panel thickness: 6, 8 or 10 mm

- b Typical edge distance: min 20 mm max see table on right
  c Hole diameter: 1.5 x screw / rivet diameter
  d Spacing: 450 mm, 600 mm, 750 mm (2 fixings in one direction)
  e Spacing: 600 mm, 750 mm, 900 mm (3 or more fixings in one direction)



### RAINSCREEN SYSTEM IN DETAIL WITH CONCEALED ATTACHMENTS





- a WWX panel thickness: 8 or 10 mm
  b Min 75 mm max see table on right
  c Diameter to suit fixing screw
  d Spacing: 600 mm, 750 mm (2 fixings in one direction)
  e Spacing: 750 mm, 900 mm (3 or more fixings in one direction)
  f Fixing screw depth: 6 mm