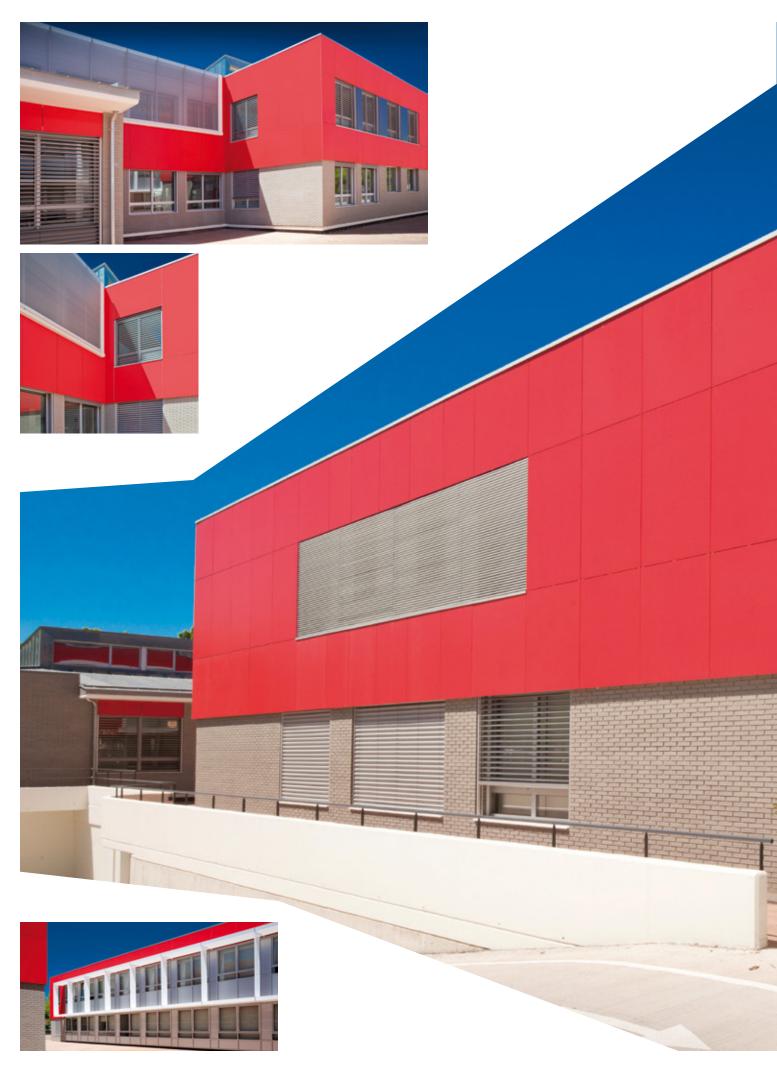

PROJECT: multi-purpose facility

LOCATION: Girona, Spain

DESIGNER: Capella García Arquitectura MATERIAL: VIVIX® F0163 Fantasía Marrón

APPLICATION: building entrance canopy cladding

"The exceptional feature of this building is its unique entrance with a stunning overhang measuring almost 20 metres. In order to bring this element to life architecturally, we needed to select a material that would be ideal for both interior and exterior applications, being resistant as well as lightweight, given that a bulkier material would challenge the gracefulness of the structure. We decided easily that VIVIX panels met our needs perfectly."



















Keilaranta office building. Arkton Arkkitehdit Oy. Finland.





Keilaranta office building. Arkton Arkkitehdit Oy. Finland.

## be ECO-FRIENDLY

VIVIX® panels incorporate Formica Group's commitment to sustainable principles and practices. VIVIX panels are manufactured in Europe to ISO 9001 standards with minimal environmental impact as determined by Formica Group's product Life Cycle Assessment (LCA), which tracks the ecological effects of a product throughout its lifespan from raw material procurement, manufacture and transport, to its use, reuse and disposal.

## VIVIX, AN ENVIRONMENTALLY RESPONSIBLE SOLUTION

- · Contains 3% of pre-consumer recycled wood fibre content (ISO 14021)
- Wood fibres used in the manufacturing process come from responsibly managed forests
- · All colou