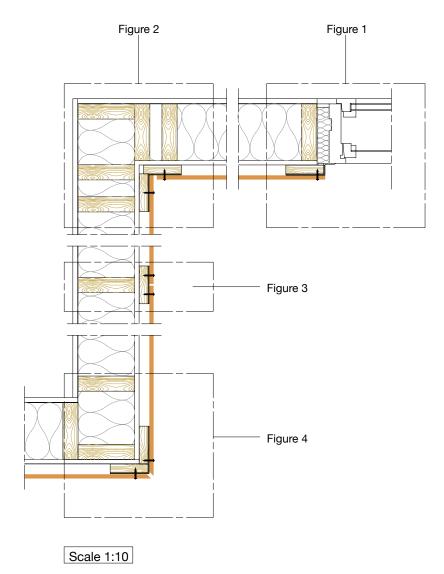

our convenient reference and without any representation as to accuracy or suitability. The user must verify and test the suitability of any information or products for his or her particular purpose or specific application.











### Scale 1:5

- a VIVIX® panel thickness: 8 or 10 mm
- b Air cavity: 20 mm (min.)
- c Min. joint dimension: 10 mm
- d Primary profile
- e Secondary profile
- f Hook
- g Supporting bracket
- h Regulation screw
- i Fixing screw
- j Self-drilling screw
- k Anchor bolt
- I Fixing bracket
- m Thermal insulation
- n Load bearing wall
- o Ventilation area: 50 cm²/m (min.)
- p Window
- g Formed metal sheet
- Formed metal sill flashing
- s Bridge bearing rubber pads
- t Weather resistive barrier



### Wooden substructure

Visible attachment Horizontal cross-section



This drawing indicates a typical fixing arrangement on a wooden supporting structure. Please contact your Formica Group representative for other possibilities.

Any information or suggestions concerning applications, specification or compliance with regulations and standards is provided solely for your convenient reference and without any representation as to accuracy or suitability. The user must verify and test the suitability of any information or products for his or her particular purpose or specific application.





### Scale 1:5

- a  $\ensuremath{\textit{VIVIX}}^{\ensuremath{\text{\tiny{B}}}}$  panel thickness: 6, 8 or 10 mm
- b Air cavity: 20 mm (min.)
- c Stainless steel screw
- d EPDM rubber strip
- e Vertical timber batten
- f Hole diameter: 1.5 x stainless screw diameter
- g