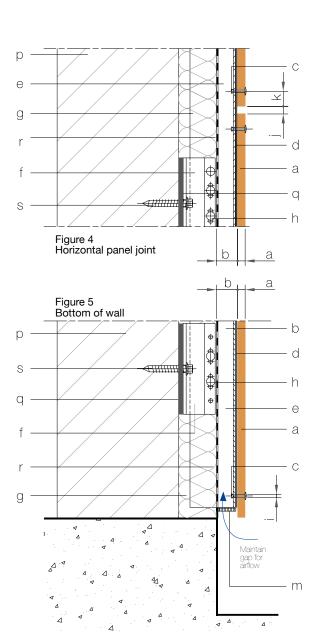

anel thickness
- I Vertical profile "L"
- m Window
- n Load bearing wall
- o Aluminium plate (air cavity interruption)
- p Bridge bearing rubber pads
- q Weather resistive barrier
- r Anchor bolt / screw



# Metal substructure Visible attachment Vertical cross-section



This drawing indicates a typical fixing arrangement on a metal supporting structure. Please contact your Formica Group representative for other possibilities. Any information or suggestions concerning applications, specification or compliance with regulations and standards is provided solely for your convenient reference and without any representation as to accuracy or suitability. The user must verify and test the suitability of any information or products for his or her particular purpose or specific application.



р



### Scale 1:5

- a VIVIX® panel thickness: 6, 8 or 10 mm
- b Air cavity: 20 mm (min.)
- c Fixing rivet
- d EPDM rubber strip
- e Vertical fixing profile (L or T)
- f Fixing bracket
- g Thermal insulation
- h Stainless steel screw
- i Hole diameter: 1.5 x fixing rivet diameter
- j Min. joint dimension: 10 mm
- k Edge distance: min. 20 mm max. 10 x panel thickness
- Formed metal sheet
- m Ventilation grille
- n Ventilation area: 50 cm²/m (min.)
- o Window

а

b

- p Load bearing wall
- q Bridge bearing rubber pads
- r Weather resistive barrier
- s Anchor bolt / screw



### **Metal substructure**

Concealed metal attachment

Horizontal cross-section



This drawing indicates a typical fixing arrangement on a metal supporting structure. Please contact your Formica Group representative for o