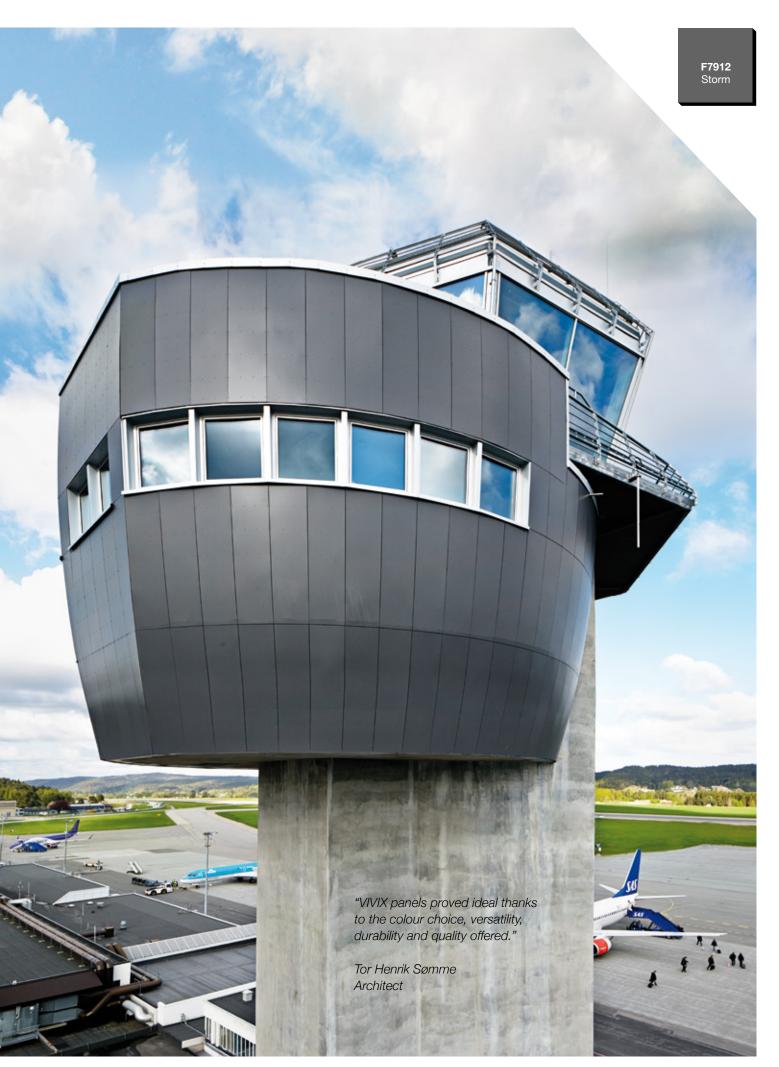

# Woodgrain structures

F6058 Bark Microplank

F6057 Ash Microplank

**NEW** TRUE SCALE

F1614 Punga Punga Wood

|                                                                                                                                                                                                                                                                                                                                                                                                                                                                                                                                                                                                                                                                                                                                                                                                                                                                                                                                                                                                                                                                                                                                                                                                                                                                                                                                                                                                                                                                                                                                                                                                                                                                                                                                                                                                                                                                                                                                                                                                                                                                                                                                | Code           | Name                   | Range             | NCS®         | RAL® | Finish               |
|--------------------------------------------------------------------------------------------------------------------------------------------------------------------------------------------------------------------------------------------------------------------------------------------------------------------------------------------------------------------------------------------------------------------------------------------------------------------------------------------------------------------------------------------------------------------------------------------------------------------------------------------------------------------------------------------------------------------------------------------------------------------------------------------------------------------------------------------------------------------------------------------------------------------------------------------------------------------------------------------------------------------------------------------------------------------------------------------------------------------------------------------------------------------------------------------------------------------------------------------------------------------------------------------------------------------------------------------------------------------------------------------------------------------------------------------------------------------------------------------------------------------------------------------------------------------------------------------------------------------------------------------------------------------------------------------------------------------------------------------------------------------------------------------------------------------------------------------------------------------------------------------------------------------------------------------------------------------------------------------------------------------------------------------------------------------------------------------------------------------------------|----------------|------------------------|-------------------|--------------|------|----------------------|
| STREET, STREET | F0163          | Fantasía Marrón        | Patterns          |              |      | Matte 58             |
|                                                                                                                                                                                                                                                                                                                                                                                                                                                                                                                                                                                                                                                                                                                                                                                                                                                                                                                                                                                                                                                                                                                                                                                                                                                                                                                                                                                                                                                                                                                                                                                                                                                                                                                                                                                                                                                                                                                                                                                                                                                                                                                                | F0187          | Kashmir                | Colors            | S 5010-Y30R  |      | Matte 58             |
|                                                                                                                                                                                                                                                                                                                                                                                                                                                                                                                                                                                                                                                                                                                                                                                                                                                                                                                                                                                                                                                                                                                                                                                                                                                                                                                                                                                                                                                                                                                                                                                                                                                                                                                                                                                                                                                                                                                                                                                                                                                                                                                                | F0901          | Gobi                   | Colors            | S 1010-Y30R  |      | Matte 58             |
|                                                                                                                                                                                                                                                                                                                                                                                                                                                                                                                                                                                                                                                                                                                                                                                                                                                                                                                                                                                                                                                                                                                                                                                                                                                                                                                                                                                                                                                                                                                                                                                                                                                                                                                                                                                                                                                                                                                                                                                                                                                                                                                                | F0903          | Café                   | Colors            | S 3020-Y20R  |      | Matte 58             |
|                                                                                                                                                                                                                                                                                                                                                                                                                                                                                                                                                                                                                                                                                                                                                                                                                                                                                                                                                                                                                                                                                                                                                                                                                                                                                                                                                                                                                                                                                                                                                                                                                                                                                                                                                                                                                                                                                                                                                                                                                                                                                                                                | F0905          | Mahogany               | Woods             |              |      | Matte 58             |
|                                                                                                                                                                                                                                                                                                                                                                                                                                                                                                                                                                                                                                                                                                                                                                                                                                                                                                                                                                                                                                                                                                                                                                                                                                                                                                                                                                                                                                                                                                                                                                                                                                                                                                                                                                                                                                                                                                                                                                                                                                                                                                                                | F0949          | White                  | Colors            | S 0502-R50B  |      | Matte 58             |
|                                                                                                                                                                                                                                                                                                                                                                                                                                                                                                                                                                                                                                                                                                                                                                                                                                                                                                                                                                                                                                                                                                                                                                                                                                                                                                                                                                                                                                                                                                                                                                                                                                                                                                                                                                                                                                                                                                                                                                                                                                                                                                                                | F1040          | Alpino                 | Colors            | S 0502-G50Y  | 9010 | Matte 58             |
|                                                                                                                                                                                                                                                                                                                                                                                                                                                                                                                                                                                                                                                                                                                                                                                                                                                                                                                                                                                                                                                                                                                                                                                                                                                                                                                                                                                                                                                                                                                                                                                                                                                                                                                                                                                                                                                                                                                                                                                                                                                                                                                                | F1155          | Marrón                 | Patterns          |              |      | Matte 58             |
|                                                                                                                                                                                                                                                                                                                                                                                                                                                                                                                                                                                                                                                                                                                                                                                                                                                                                                                                                                                                                                                                                                                                                                                                                                                                                                                                                                                                                                                                                                                                                                                                                                                                                                                                                                                                                                                                                                                                                                                                                                                                                                                                | F1192          | Porcelana              | Colors            | S 0505-Y20R  | 1013 | Matte 58             |
|                                                                                                                                                                                                                                                                                                                                                                                                                                                                                                                                                                                                                                                                                                                                                                                                                                                                                                                                                                                                                                                                                                                                                                                                                                                                                                                                                                                                                                                                                                                                                                                                                                                                                                                                                                                                                                                                                                                                                                                                                                                                                                                                | F1238          | Carnaval               | Colors            | S 1580-Y90R  | 3001 | Matte 58             |
|                                                                                                                                                                                                                                                                                                                                                                                                                                                                                                                                                                                                                                                                                                                                                                                                                                                                                                                                                                                                                                                                                                                                                                                                                                                                                                                                                                                                                                                                                                                                                                                                                                                                                                                                                                                                                                                                                                                                                                                                                                                                                                                                | F1531          | Irish Cream            | Colors            | S 1005-Y50R  |      | Matte 58             |
|                                                                                                                                                                                                                                                                                                                                                                                                                                                                                                                                                                                                                                                                                                                                                                                                                                                                                                                                                                                                                                                                                                                                                                                                                                                                                                                                                                                                                                                                                                                                                                                                                                                                                                                                                                                                                                                                                                                                                                                                                                                                                                                                | F1532          | Eldorado               | Colors            | S 1020-Y20R  | 1014 | Matte 58             |
|                                                                                                                                                                                                                                                                                                                                                                                                                                                                                                                                                                                                                                                                                                                                                                                                                                                                                                                                                                                                                                                                                                                                                                                                                                                                                                                                                                                                                                                                                                                                                                                                                                                                                                                                                                                                                                                                                                                                                                                                                                                                                                                                | F1535          | Tornado                | Colors            | S 4500-N     | 7036 | Matte 58             |
| DATE OF STREET                                                                                                                                                                                                                                                                                                                                                                                                                                                                                                                                                                                                                                                                                                                                                                                                                                                                                                                                                                                                                                                                                                                                                                                                                                                                                                                                                                                                                                                                                                                                                                                                                                                                                                                                                                                                                                                                                                                                                                                                                                                                                                                 | F1614          | Punga Punga Wood       | Woods             |              |      | Matte 58             |
|                                                                                                                                                                                                                                                                                                                                                                                                                                                                                                                                                                                                                                                                                                                                                                                                                                                                                                                                                                                                                                                                                                                                                                                                                                                                                                                                                                                                                                                                                                                                                                                                                                                                                                                                                                                                                                                                                                                                                                                                                                                                                                                                | F1998          | Oslo                   | Colors            | S 3020-B     |      | Matte 58             |
|                                                                                                                                                                                                                                                                                                                                                                                                                                                                                                                                                                                                                                                                                                                                                                                                                                                                                                                                                                                                                                                                                                                                                                                                                                                                                                                                                                                                                                                                                                                                                                                                                                                                                                                                                                                                                                                                                                                                                                                                                                                                                                                                | F2001          | Baikal                 | Colors            | S 1502-Y     | 9002 | Matte 58             |
|                                                                                                                                                                                                                                                                                                                                                                                                                                                                                                                                                                                                                                                                                                                                                                                                                                                                                                                                                                                                                                                                                                                                                                                                                                                                                                                                                                                                                                                                                                                                                                                                                                                                                                                                                                                                                                                                                                                                                                                                                                                                                                                                | F2005          | Paprika                | Colors            | S 4050-Y80R  |      | Matte 58             |
|                                                                                                                                                                                                                                                                                                                                                                                                                                                                                                                                                                                                                                                                                                                                                                                                                                                                                                                                                                                                                                                                                                                                                                                                                                                                                                                                                                                                                                                                                                                                                                                                                                                                                                                                                                                                                                                                                                                                                                                                                                                                                                                                | F2010          | Malibu                 | Colors            | S 1000-N     |      | Matte 58             |
|                                                                                                                                                                                                                                                                                                                                                                                                                                                                                                                                                                                                                                                                                                                                                                                                                                                                                                                                                                                                                                                                                                                                                                                                                                                                                                                                                                                                                                                                                                                                                                                                                                                                                                                                                                                                                                                                                                                                                                                                                                                                                                                                | F2200          | Dark Chocolate         | Colors            | S 8005-Y80R  | 8017 | Matte 58             |
|                                                                                                                                                                                                                                                                                                                                                                                                                                                                                                                                                                                                                                                                                                                                                                                                                                                                                                                                                                                                                                                                                                                                                                                                                                                                                                                                                                                                                                                                                                                                                                                                                                                                                                                                                                                                                                                                                                                                                                                                                                                                                                                                | F2253          | Diamond Black          | Colors            | S 9000-N     | 9011 | Matte 58             |
|                                                                                                                                                                                                                                                                                                                                                                                                                                                                                                                                                                                                                                                                                                                                                                                                                                                                                                                                                                                                                                                                                                                                                                                                                                                                                                                                                                                                                                                                                                                                                                                                                                                                                                                                                                                                                                                                                                                                                                                                                                                                                                                                | F2288          | Peach                  | Colors            | S 1515-Y40R  |      | Matte 58             |
|                                                                                                                                                                                                                                                                                                                                                                                                                                                                                                                                                                                                                                                                                                                                                                                                                                                                                                                                                                                                                                                                                                                                                                                                                                                                                                                                                                                                                                                                                                                                                                                                                                                                                                                                                                                                                                                                                                                                                                                                                                                                                                                                | F2297          | Terril                 | Colors            | S 7502-B     | 7016 | Matte 58             |
| CAPTA TUE DIMETER D                                                                                                                                                                                                                                                                                                                                                                                                                                                                                                                                                                                                                                                                                                                                                                                                                                                                                                                                                                                                                                                                                                                                                                                                                                                                                                                                                                                                                                                                                                                                                                                                                                                                                                                                                                                                                                                                                                                                                                                                                                                                                                            | F2302          | Doeskin                | Colors            | S 2010-Y     |      | Matte 58             |
|                                                                                                                                                                                                                                                                                                                                                                                                                                                                                                                                                                                                                                                                                                                                                                                                                                                                                                                                                                                                                                                                                                                                                                                                                                                                                                                                                                                                                                                                                                                                                                                                                                                                                                                                                                                                                                                                                                                                                                                                                                                                                                                                | F2510          | Golden Morning Oak     | Woods             | 0.0010.1/000 |      | Matte 58             |
|                                                                                                                                                                                                                                                                                                                                                                                                                                                                                                                                                                                                                                                                                                                                                                                                                                                                                                                                                                                                                                                                                                                                                                                                                                                                                                                                                                                                                                                                                                                                                                                                                                                                                                                                                                                                                                                                                                                                                                                                                                                                                                                                | F2833          | Sandstone              | Colors            | S 2010-Y30R  |      | Matte 58             |
|                                                                                                                                                                                                                                                                                                                                                                                                                                                                                                                                                                                                                                                                                                                                                                                                                                                                                                                                                                                                                                                                                                                                                                                                                                                                                                                                                                                                                                                                                                                                                                                                                                                                                                                                                                                                                                                                                                                                                                                                                                                                                                                                | F2966          | Opal                   | Colors            | S 1010-G10Y  |      | Matte 58             |
|                                                                                                                                                                                                                                                                                                                                                                                                                                                                                                                                                                                                                                                                                                                                                                                                                                                                                                                                                                                                                                                                                                                                                                                                                                                                                                                                                                                                                                                                                                                                                                                                                                                                                                                                                                                                                                                                                                                                                                                                                                                                                                                                | F3007          | Pale Olive             | Colors            | S 3020-G60Y  |      | Matte 58             |
| CHARLES CONTRACTOR OF THE PARTY | F3734          | Radon                  | Patterns Patterns |              |      | Matte 58             |
| GENARISM SHAP                                                                                                                                                                                                                                                                                                                                                                                                                                                                                                                                                                                                                                                                                                                                                                                                                                                                                                                                                                                                                                                                                                                                                                                                                                                                                                                                                                                                                                                                                                                                                                                                                                                                                                                                                                                                                                                                                                                                                                                                                                                                                                                  | F3735<br>F3855 | Krypton<br>Clear Maple | Woods             |              |      | Matte 58<br>Matte 58 |
|                                                                                                                                                                                                                                                                                                                                                                                                                                                                                                                                                                                                                                                                                                                                                                                                                                                                                                                                                                                                                                                                                                                                                                                                                                                                                                                                                                                                                                                                                                                                                                                                                                                                                                                                                                                                                                                                                                                                                                                                                                                                                                                                | F4161          | Terracotta             | Colors            | S 3040-Y60R  |      | Matte 58             |
|                                                                                                                                                                                                                                                                                                                                                                                                                                                                                                                                                                                                                                                                                                                                                                                                                                                                                                                                                                                                                                                                                                                                                                                                                                                                                                                                                                                                                                                                                                                                                                                                                                                                                                                                                                                                                                                                                                                                                                                                                                                                                                                                | F4168          | Campanula              | Colors            | S 1550-R80B  |      | Matte 58             |
|                                                                                                                                                                                                                                                                                                                                                                                                                                                                                                                                                                                                                                                                                                                                                                                                                                                                                                                                                                                                                                                                                                                                                                                                                                                                                                                                                                                                                                                                                                                                                                                                                                                                                                                                                                                                                                                                                                                                                                                                                                                                                                                                | F5347          | Maui                   | Colors            | S 2030-B30G  |      | Matte 58             |
| H SEE CO                                                                                                                                                                                                                                                                                                                                                                                                                                                                                                                                                                                                                                                                                                                                                                                                                                                                                                                                                                                                                                                                                                                                                                                                                                                                                                                                                                                                                                                                                                                                                                                                                                                                                                                                                                                                                                                                                                                                                                                                                                                                                                                       | F5488          | Smoky Brown Pear       | Woods             | 0 2000 B000  |      | Matte 58             |
|                                                                                                                                                                                                                                                                                                                                                                                                                                                                                                                                                                                                                                                                                                                                                                                                                                                                                                                                                                                                                                                                                                                                                                                                                                                                                                                                                                                                                                                                                                                                                                                                                                                                                                                                                                                                                                                                                                                                                                                                                                                                                                                                | F5493          | Arctic Blue            | Colors            | S 0510-R90B  |      | Matte 58             |
|                                                                                                                                                                                                                                                                                                                                                                                                                                                                                                                                                                                                                                                                                                                                                                                                                                                                                                                                                                                                                                                                                                                                                                                                                                                                                                                                                                                                                                                                                                                                                                                                                                                                                                                                                                                                                                                                                                                                                                                                                                                                                                                                | F5494          | Aquamarine             | Colors            | S 0510-B90G  |      | Matte 58             |
|                                                                                                                                                                                                                                                                                                                                                                                                                                                                                                                                                                                                                                                                                                                                                                                                                                                                                                                                                                                                                                                                                                                                                                                                                                                                                                                                                                                                                                                                                                                                                                                                                                                                                                                                                                                                                                                                                                                                                                                                                                                                                                                                | F5511          | Vosges Pear            | Woods             | 2 00 10 2000 |      | Matte 58             |
| 阿拉西斯阿斯                                                                                                                                                                                                                                                                                                                                                                                                                                                                                                                                                                                                                                                                                                                                                                                                                                                                                                                                                                                                                                                                                                                                                                                                                                                                                                                                                                                                                                                                                                                                                                                                                                                                                                                                                                                                                                                                                                                                                                                                                                                                                                                         | F5513          | Redwood                | Woods             |              |      | Matte 58             |
| 17,534,034,03                                                                                                                                                                                                                                                                                                                                                                                                                                                                                                                                                                                                                                                                                                                                                                                                                                                                                                                                                                                                                                                                                                                                                                                                                                                                                                                                                                                                                                                                                                                                                                                                                                                                                                                                                                                                                                                                                                                                                                                                                                                                                                                  | F5530          | Savoy Beech            | Woods             |              |      | Matte 58             |
|                                                                                                                                                                                                                                                                                                                                                                                                                                                                                                                                                                                                                                                                                                                                                                                                                                                                                                                                                                                                                                                                                                                                                                                                                                                                                                                                                                                                                                                                                                                                                                                                                                                                                                                                                                                                                                                                                                                                                                                                                                                                                                                                | F5532          | Erable Whisky          | Woods             |              |      | Matte 58             |
|                                                                                                                                                                                                                                                                                                                                                                                                                                                                                                                                                                                                                                                                                                                                                                                                                                                                                                                                                                                                                                                                                                                                                                                                                                                                                                                                                                                                                                                                                                                                                                                                                                                                                                                                                                                                                                                                                                                                                                                                                                                                                                                                | F6050          | Barn Oak               | Woods             |              |      | Matte 58             |
|                                                                                                                                                                                                                                                                                                                                                                                                                                                                                                                                                                                                                                                                                                                                                                                                                                                                                                                                                                                                                                                                                                                                                                                                                                                                                                                                                                                                                                                                                                                                                                                                                                                                                                                                                                                                                                                                                                                                                                                                                                                                                                                                | F6051          | Mission Oak            | Woods             |              |      | Matte 58             |
|                                                                                                                                                                                                                                                                                                                                                                                                                                                                                                                                                                                                                                                                                                                                                                                                                                                                                                                                                                                                                                                                                                                                                                                                                                                                                                                                                                                                                                                                                                                                                                                                                                                                                                                                                                                                                                                                                                                                                                                                                                                                                                                                | F6052          | Cottage Oak            | Woods             |              |      | Matte 58             |
| 是 ()是 你的人事人可能。                                                                                                                                                                                                                                                                                                                                                                                                                                                                                                                                                                                                                                                                                                                                                                                                                                                                                                                                                                                                                                                                                                                                                                                                                                                                                                                                                                                                                                                                                                                                                                                                                                                                                                                                                                                                                                                                                                                                                                                                                                                                                                                 | F6053          | Chalet Oak             | Woods             |              |      | Matte 58             |
|                                                                                                                                                                                                                                                                                                                                                                                                                                                                                                                                                                                                                                                                                                                                                                                                                                                                                                                                                                                                                                                                                                                                                                                                                                                                                                                                                                                                                                                                                                                                                                                                                                                                                                                                                                                                                                                                                                                                                                                                                                                                                                                                | F6057          | Ash Microplank         | Woods             |              |      | Matte 58             |
|                                                                                                                                                                                                                                                                                                                                                                                                                                                                                                                                                                                                                                                                                                                                                                                                                                                                                                                                                                                                                                                                                                                                                                                                                                                                                                                                                                                                                                                                                                                                                                                                                                                                                                                                                                                                                                                                                                                                                                                                                                                                                                                                | F6058          | Bark Microplank        | Woods             |              |      | Matte 58             |
|                                                                                                                                                                                                                                                                                                                                                                                                                                                                                                                                                                                                                                                                                                                                                                                                                                                                                                                                                                                                                                                                                                                                                                                                                                                                                                                                                                                                                                                                                                                                                                                                                                                                                                                                                                                                                                                                                                                                                                                                                                                                                                                                | F6059          | Sienna Cumaru          | Woods             |              |      | Matte 58             |
|                                                                                                                                                                                                                                                                                                                                                                                                                                                                                                                                                                                                                                                                                                                                                                                                                                                                                                                                                                                                                                                                                                                                                                                                                                                                                                                                                                                                                                                                                                                                                                                                                                                                                                                                                                                                                                                                                                                                                                                                                                                                                                                                | F6060          | Marron Cumaru          | Woods             |              |      | Matte 58             |
| The state of the state of                                                                                                                                                                                                                                                                                                                                                                                                                                                                                                                                                                                                                                                                                                                                                                                                                                                                                                                                                                                                                                                                                                                                                                                                                                                                                                                                                                                                                                                                                                                                                                                                                                                                                                                                                                                                                                                                                                                                                                                                                                                                                                      | F6063          | Rust Materia           | Patterns          |              |      | Matte 58             |
| Tentando Luis                                                                                                                                                                                                                                                                                                                                                                                                                                                                                                                                                                                                                                                                                                                                                                                                                                                                                                                                                                                                                                                                                                                                                                                                                                                                                                                                                                                                                                                                                                                                                                                                                                                                                                                                                                                                                                                                                                                                                                                                                                                                                                                  | F6064          | Oxide Materia          | Patterns          |              |      | Matte 58             |
| MARK BUSINESS                                                                                                                                                                                                                                                                                                                                                                                                                                                                                                                                                                                                                                                                                                                                                                                                                                                                                                                                                                                                                                                                                                                                                                                                                                                                                                                                                                                                                                                                                                                                                                                                                                                                                                                                                                                                                                                                                                                                                                                                                                                                                                                  | F6065          | Bronze Materia         | Patterns          |              |      | Matte 58             |
|                                                                                                                                                                                                                                                                                                                                                                                                                                                                                                                                                                                                                                                                                                                                                                                                                                                                                                                                                                                                                                                                                                                                                                                                                                                                                                                                                                                                                                                                                                                                                                                                                                                                                                                                                                                                                                                                                                                                                                                                                                                                                                                                | F6067          | Steel Materia          | Patterns          |              |      | Matte 58             |
|                                                                                                                                                                                                                                                                                                                                                                                                                                                                                                                                                                                                                                                                                                                                                                                                                                                                                                                                                                                                                                                                                                                                                                                                                                                                                                                                                                                                                                                                                                                                                                                                                                                                                                                                                                                                                                                                                                                                                                                                                                                                                                                                | F6068          | Shadow Strié           | Patterns          |              |      | Matte 58             |
| <b>美国保护的外部</b> 。                                                                                                                                                                                                                                                                                                                                                                                                                                                                                                                                                                                                                                                                                                                                                                                                                                                                                                                                                                                                                                                                                                                                                                                                                                                                                                                                                                                                                                                                                                                                                                                                                                                                                                                                                                                                                                                                                                                                                                                                                                                                                                               | F6069          | Delta Strié            | Patterns          |              |      | Matte 58             |
| Name of the Control o | F6071          | Millsawn Stone         | Patterns          |              |      | Matte 58             |
| (1) 10 mm (1) m  | F6074          | Millsawn Slate         | Patterns          | 0.0000.0001  | 0010 | Matte 58             |
|                                                                                                                                                                                                                                                                                                                                                                                                                                                                                                                                                                                                                                                                                                                                                                                                                                                                                                                                                                                                                                                                                                                                                                                                                                                                                                                                                                                                                                                                                                                                                                                                                                                                                                                                                                                                                                                                                                                                                                                                                                                                                                                                | F6901          | Vibrant Green          | Colors            | S 2060-G30Y  | 6018 | Matte 58             |

| Code  | Name            | Range  | NCS®        | RAL® | Finish   |
|-------|-----------------|--------|-------------|------|----------|
| F7846 | Grotto          | Colors | S 5030-B10G |      | Matte 58 |
| F7851 | Spectrum Blue   | Colors | S 3060-R80B |      | Matte 58 |
| F7853 | Ocean Grey      | Colors | S 3010-G20Y |      | Matte 58 |
| F7858 | Pumice          | Colors | S 2005-Y20R |      | Matte 58 |
| F7884 | China Blue      | Colors | S 3020-R90B |      | Matte 58 |
| F7912 | Storm           | Colors | S 6502-B    | 7015 | Matte 58 |
| F7927 | Folkestone      | Colors | S 2500-N    |      | Matte 58 |
| F7940 | Spectrum Yellow | Colors | S 1070-Y10R | 1023 | Matte 58 |
| F7967 | Hunter Green    | Colors | S 7020-G    | 6005 | Matte 58 |
| F7969 | Navy Blue       | Colors | S 7020-R80B | 5013 | Matte 58 |
| F8751 | Mojave          | Colors | S 3010-Y30R |      | Matte 58 |

| Panel Sizes<br>(mm) |  |  |  |  |
|---------------------|--|--|--|--|
| 3050 x 1300         |  |  |  |  |
| 3660 x 1525         |  |  |  |  |

| Grades<br>(EN 438-6)                                       |
|------------------------------------------------------------|
| EDS Exterior grade, severe use, standard grade.            |
| EDF                                                        |
| Exterior grade, severe use, flame-retardant grade B-s1,d0. |