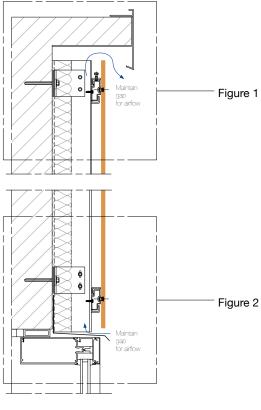

ny representation as to accuracy or suitability. The user must verify and test the suitability of any information or products for his or her particular purpose or specific application.





Figure 1 Window detail

### Scale 1:5

- a  $\ensuremath{\textit{VIVIX}}^{\ensuremath{\text{\tiny{\$}}}}$  panel thickness: 8 or 10 mm
- b Air cavity: 20 mm (min.)
- c Min. joint dimension: 10 mm
- d Primary profile
- e Secondary profile
- f Hook
- g Supporting bracket
- h Regulation screw
- i Fixing screw
- Self-drilling screw
- k Anchor bolt
- I Fixing bracket
- m Thermal insulation
- n Load bearing wall
- o Aluminium plate (air cavity interruption)
- p Bridge bearing rubber pads
- q Window
- r Weather resistive barrier



### **Metal substructure**

Concealed metal attachment Vertical cross-section



Scale 1:10



4

This drawing indicates a typical fixing arrangement on a metal supporting structure. Please contact your Formica Group representative for other possibilities. Any information or suggestions concerning applications, specification or compliance with regulations and standards is provided solely for your convenient reference and without any representation as to accuracy or suitability. The user must verify and test the suitability of any information or products for his or her particular purpose or specific application.











### Scale 1:5

- a VIVIX® panel thickness: 8 or 10 mm
- b Air cavity: 20 mm (min.)
- c Min. joint dimension: 10 mm
- d Primary profile
- e Secondary profile
- f Hook
- g Supporting bracket
- h Regulation screw
- i Fixing screw
- j Self-drilling scre