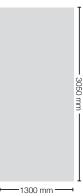

W

TRUE SCALE



F1614 Punga Punga Wood

Matte 58

VIVIX® by Formica Group offers you TRUE SCALE, the next generation of decorative surfacing represented in the real scale of natural timber and other materials, depicting the patterns, striking veining and rich colour variations of each material across the width of the V/V/X panel.

In exterior, large-scale applications, TRUE SCALE gives you the effect of endless wood grain or the visual richness of aged metals, avoiding the repetition of smaller patterns in more conventional decorative surfaces. With TRUE SCALE enjoy all the practical advantages of robust architectural panels with the exclusive look and scale of real materials, without the associated expense and maintenance issues.









F5530 Savoy Beech



F2510 Golden Morning Oak





F5532 Erable Whisky



F5511 Vosges Pear

# Woodgrain structures



F6059 Sienna Cumaru





F5513 Redwood



F0905 Mahogany









F6053 Chalet Oak



F6052 Cottage Oak





F6060 Marron Cumaru



F6051 Mission Oak



**NEW** TRUE SCALE

# Woodgrain structures



F6058 Bark Microplank





F6057 Ash Microplank

**NEW** TRUE SCALE



F1614 Punga Punga Wood



|