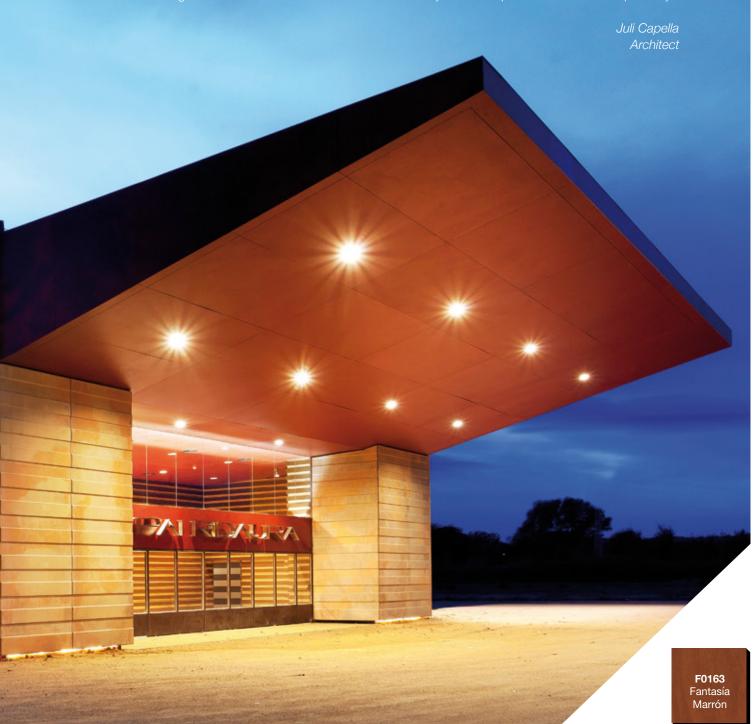

PROJECT: multi-purpose facility

LOCATION: Girona, Spain

DESIGNER: Capella García Arquitectura MATERIAL: VIVIX® F0163 Fantasía Marrón

APPLICATION: building entrance canopy cladding

"The exceptional feature of this building is its unique entrance with a stunning overhang measuring almost 20 metres. In order to bring this element to life architecturally, we needed to select a material that would be ideal for both interior and exterior applications, being resistant as well as lightweight, given that a bulkier material would challenge the gracefulness of the structure. We decided easily that VIVIX panels met our needs perfectly."