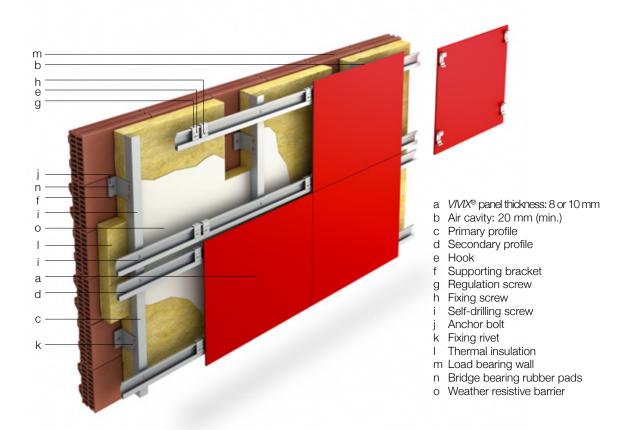

r: 1.5 x screw/rivet diameter
- d Rivet
- e EPDM rubber strip
- f Vertical fixing profile
- g Stainless steel screw
- h Fixing bracket
- i Thermal insulation
- Load bearing wall
- k Bridge bearing rubber pads
- Weather resistive barrier
- m Anchor bolt / screw







Scale 1:40

750 mm

900 mm

VIVIX panel thickness: 6 mm 450 mm 60 mm (max) 600 mm VIVIX panel thickness: 8 mm 600 mm 750 mm 80 mm (max)

100 mm (max)

VIVIX panel thickness: 10 mm

- a VIVIX panel thickness: 6, 8 or 10 mm

- b Typical edge distance: min 20 mm max see table on right
  c Hole diameter: 1.5 x screw / rivet diameter
  d Spacing: 450 mm, 600 mm, 750 mm (2 fixings in one direction)
  e Spacing: 600 mm, 750 mm, 900 mm (3 or more fixings in one direction)



### RAINSCREEN SYSTEM IN DETAIL WITH CONCEALED ATTACHMENTS





- a WWX panel thickness: 8 or 10 mm
  b Min 75 mm max see table on right
  c Diameter to suit fixing screw
  d Spacing: 600 mm, 750 mm (2 fixings in one direction)
  e Spacing: 750 mm, 900 mm (3 or more fixings in one direction)
  f Fixing screw depth: 6 mm

|                              | b            | d      | е      |
|------------------------------|--------------|--------|--------|
| VIVIX panel thickness: 8 mm  | 80 mm (max)  | 600 mm | 750 mm |
| VIVIX panel thickness: 10 mm | 100 mm (max) | 750 mm | 900 mm |





### Metal substructure

## Visible attachment

### Horizontal cross-section

VIVIX® panels can be attached to a metal profile using rivets, screws and concealed attachments.



This drawing indicates a typical fixing arrangement on a metal supporting structure. Please