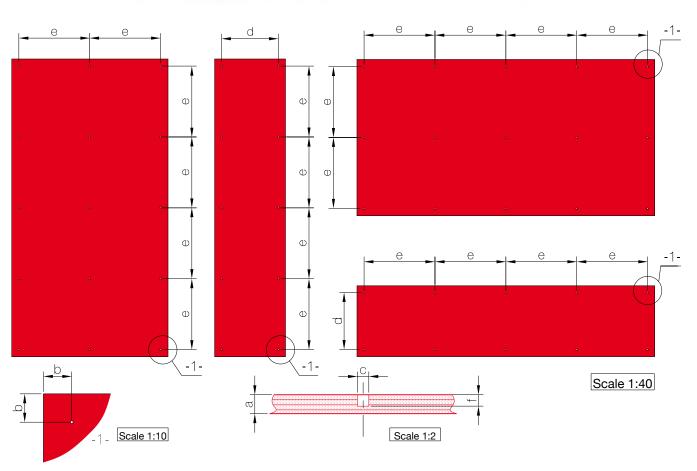

1.5 x screw/rivet diameter
- d Rivet
- e EPDM rubber strip
- f Vertical fixing profile
- g Stainless steel screw
- h Fixing bracket
- i Thermal insulation
- Load bearing wall
- k Bridge bearing rubber pads
- Weather resistive barrier
- m Anchor bolt / screw







Scale 1:40

750 mm

900 mm

VIVIX panel thickness: 6 mm 450 mm 60 mm (max) 600 mm VIVIX panel thickness: 8 mm 600 mm 750 mm 80 mm (max)

100 mm (max)

VIVIX panel thickness: 10 mm

- a VIVIX panel thickness: 6, 8 or 10 mm

- b Typical edge distance: min 20 mm max see table on right
  c Hole diameter: 1.5 x screw / rivet diameter
  d Spacing: 450 mm, 600 mm, 750 mm (2 fixings in one direction)
  e Spacing: 600 mm, 750 mm, 900 mm (3 or more fixings in one direction)



### RAINSCREEN SYSTEM IN DETAIL WITH CONCEALED ATTACHMENTS





- a WWX panel thickness: 8 or 10 mm
  b Min 75 mm max see table on right
  c Diameter to suit fixing screw
  d Spacing: 600 mm, 750 mm (2 fixings in one direction)
  e Spacing: 750 mm, 900 mm (3 or more fixings in one direction)
  f Fixing screw depth: 6 mm

|                              | b            | d      | е      |
|------------------------------|--------------|--------|--------|
| VIVIX panel thickness: 8 mm  | 80 mm (max)  | 600 mm | 750 mm |
| VIVIX panel thickness: 10 mm | 100 mm (max) | 750 mm | 900 mm |





### Metal substructure

## Visible attachment

### Horizontal cross-section

VIVIX® panels can be attached to a metal profile using rivets, screws and concealed attachments.



This drawing indicates a typical fixing arrangement on a metal supporting structure. Please c