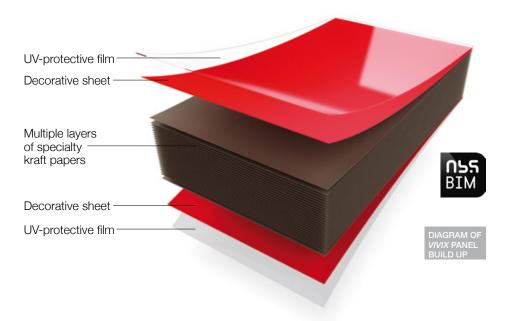

of participating European Formica Group sites is shown on certificate number TT-COC-003588.













**(E** 

EN438-6





BYGGVARUBEDÖMNINGEN











Please note, not all sizes of panel are available with all certifications.



### **Product description**

VIVIX® solid phenolic, engineered exterior façade panels have a decorative surface on both sides. Robust and resilient, these rigid homogeneous panels are manufactured by Formica Group, using tough thermosetting resins reinforced with cellulose fibre for added strength and durability.

An acrylic overlay provides enhanced UV protection and VIVIX panels have been rigorously tested for severe use in accordance with EN 438-6, making them ideal for applications in ventilated rainscreen façades and other external building elements.



# VIVIX architectural panels for ventilated rainscreen façades and other external building elements

Ventilated rainscreen façades with VIVIX panels are made up of the following elements:

- · VIVIX panel in EDS or EDF grade
- · Substructure, which transmits load to the structural wall

· Air cavity

- · Elements that attach panels to the substructure
- Thermal insulation

### VIVIX panel features and benefits:

- · Broad range of decorative panels
- · Optimal modulation using different sized panels
- UV resistant
- Durability
- Weather resistant
- Impact resistant
- · VIVIX panels do not rot and are highly resilient against cracking
- $\cdot$  Mechanical and chemical properties unchanged in testing at 180  $^{\circ}\text{C}$
- · Meets Fire Safety Standards. Does not melt or drip
- · Eas