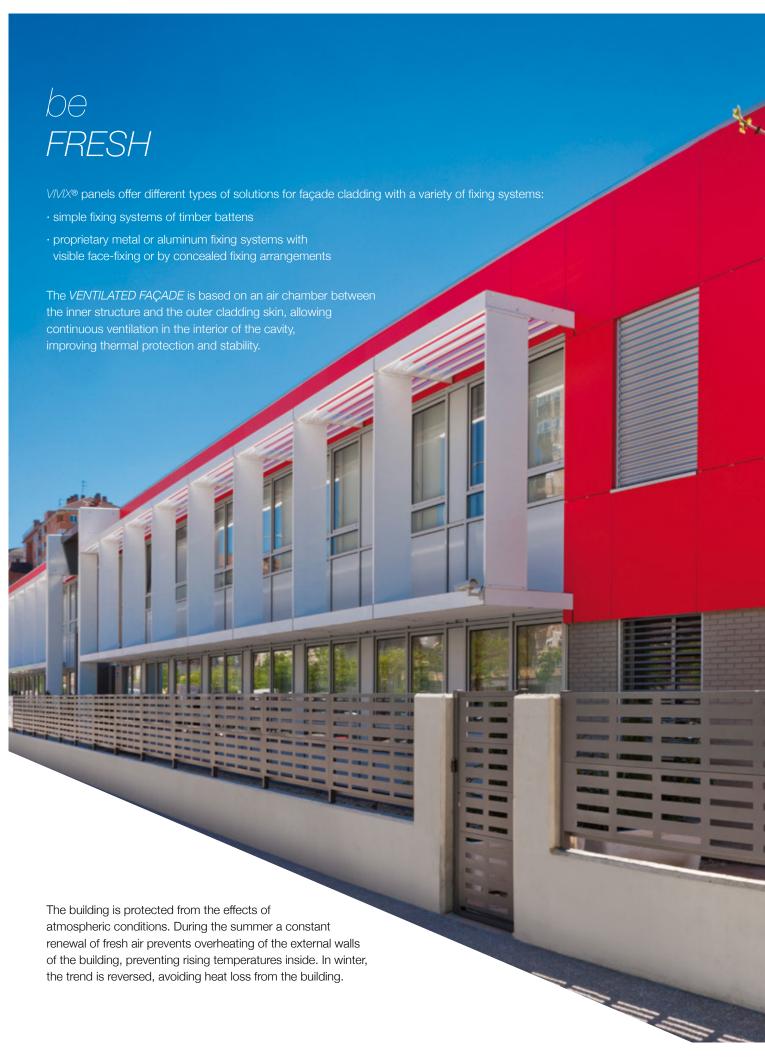

PROJECT: multi-purpose facility

LOCATION: Girona, Spain

DESIGNER: Capella García Arquitectura MATERIAL: VIVIX® F0163 Fantasía Marrón

APPLICATION: building entrance canopy cladding

"The exceptional feature of this building is its unique entrance with a stunning overhang measuring almost 20 metres. In order to bring this element to life architecturally, we needed to select a material that would be ideal for both interior and exterior applications, being resistant as well as lightweight, given that a bulkier material would challenge the gracefulness of the structure. We decided easily that VIVIX panels met our needs perfectly."



















Keilaranta office building. Arkton Arkkitehdit Oy. Finland.





Keilaranta office building. Arkton Arkkitehdit Oy. Finland.

## be ECO-FRIENDLY

VIVIX® panels incorporate Formica Group's commitment to sustainable principles and practices. VIVIX panels are manufactured in Europe to ISO 9001 standards with minimal environmental impact as determined by Formica Group's product Life Cycle Assessment (LCA), which tracks the ecological effects of a product throughout its lifespan from raw material procurement, manufacture and transport, to its use, reuse and disposal.

## VIVIX, AN ENVIRONMENTALLY RESPONSIBLE SOLUTION

- · Contains 3% of pre-consumer recycled wood fibre content (ISO 14021)
- Wood fibres used in the manufacturing process come from responsibly managed forests
- · All c