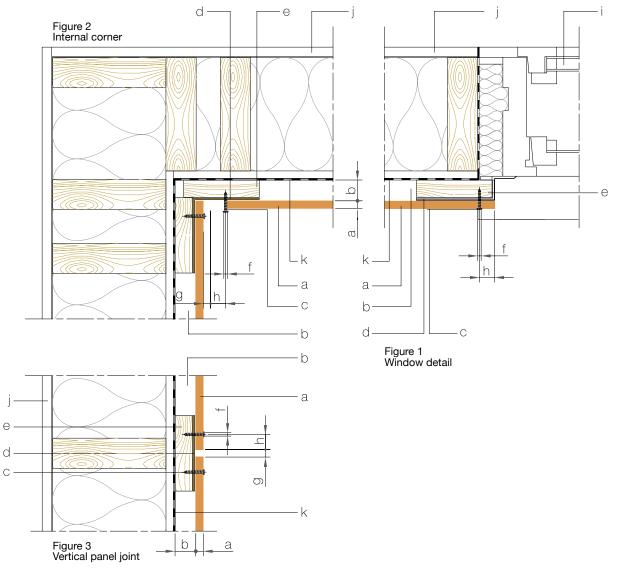

ermal insulation
- n Load bearing wall
- o Ventilation area: 50 cm²/m (min.)
- p Window
- g Formed metal sheet
- Formed metal sill flashing
- s Bridge bearing rubber pads
- t Weather resistive barrier



### Wooden substructure

Visible attachment Horizontal cross-section



This drawing indicates a typical fixing arrangement on a wooden supporting structure. Please contact your Formica Group representative for other possibilities.

Any information or suggestions concerning applications, specification or compliance with regulations and standards is provided solely for your convenient reference and without any representation as to accuracy or suitability. The user must verify and test the suitability of any information or products for his or her particular purpose or specific application.





### Scale 1:5

- a  $\ensuremath{\textit{VIVIX}}^{\ensuremath{\text{\tiny{B}}}}$  panel thickness: 6, 8 or 10 mm
- b Air cavity: 20 mm (min.)
- c Stainless steel screw
- d EPDM rubber strip
- e Vertical timber batten
- f Hole diameter: 1.5 x stainless screw diameter
- g Min. joint dimension: 10 mm
- h Edge distance: min. 20 mm max. 10 x panel thickness
- i Window
- j Load bearing wall
- k Weather resistive barrier



Wooden substructure Visible attachment Vertical cross-section



This drawing indicates a typical fixing arrangement on a wooden supporting structure. Please contact your Formica Group representative for other possibilities. Any information or suggestions concerning applications, specification or compliance with regulations and standards is provided solely for your conveni