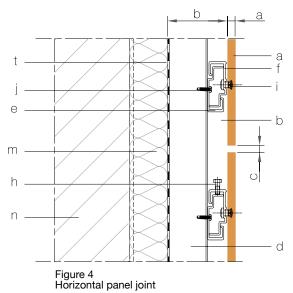

bracket
- m Thermal insulation
- n Load bearing wall
- o Aluminium plate (air cavity interruption)
- p Bridge bearing rubber pads
- q Window
- r Weather resistive barrier



### **Metal substructure**

Concealed metal attachment Vertical cross-section



Scale 1:10



4

This drawing indicates a typical fixing arrangement on a metal supporting structure. Please contact your Formica Group representative for other possibilities. Any information or suggestions concerning applications, specification or compliance with regulations and standards is provided solely for your convenient reference and without any representation as to accuracy or suitability. The user must verify and test the suitability of any information or products for his or her particular purpose or specific application.











### Scale 1:5

- a VIVIX® panel thickness: 8 or 10 mm
- b Air cavity: 20 mm (min.)
- c Min. joint dimension: 10 mm
- d Primary profile
- e Secondary profile
- f Hook
- g Supporting bracket
- h Regulation screw
- i Fixing screw
- j Self-drilling screw
- k Anchor bolt
- I Fixing bracket
- m Thermal insulation
- n Load bearing wall
- o Ventilation area: 50 cm²/m (min.)
- p Window
- g Formed metal sheet
- Formed metal sill flashing
- s Bridge bearing rubber pads
- t Weather resistive barrier



### Wooden substructure

Visible attachment Horizontal cross-section



This drawing indicates a typical fixing arrangement on a wooden supporting structure. Please contact your Formica Group representative for other possibilities.

Any information or suggestions concerning applications, specificati