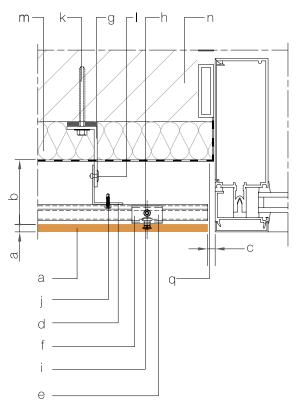

t
- m Ventilation grille
- n Ventilation area: 50 cm²/m (min.)
- o Window

а

b

- p Load bearing wall
- q Bridge bearing rubber pads
- r Weather resistive barrier
- s Anchor bolt / screw



### **Metal substructure**

Concealed metal attachment

Horizontal cross-section



This drawing indicates a typical fixing arrangement on a metal supporting structure. Please contact your Formica Group representative for other possibilities.

Any information or suggestions concerning applications, specification or compliance with regulations and standards is provided solely for your convenient reference and without any representation as to accuracy or suitability. The user must verify and test the suitability of any information or products for his or her particular purpose or specific application.





Figure 1 Window detail

### Scale 1:5

- a  $\ensuremath{\textit{VIVIX}}^{\ensuremath{\text{\tiny{\$}}}}$  panel thickness: 8 or 10 mm
- b Air cavity: 20 mm (min.)
- c Min. joint dimension: 10 mm
- d Primary profile
- e Secondary profile
- f Hook
- g Supporting bracket
- h Regulation screw
- i Fixing screw
- Self-drilling screw
- k Anchor bolt
- I Fixing bracket
- m Thermal insulation
- n Load bearing wall
- o Aluminium plate (air cavity interruption)
- p Bridge bearing rubber pads
- q Window
- r Weather resistive barrier



### **Metal substructure**

Concealed metal attachment Vertical cross-section



Scale 1:10



4

This drawing indicates a typical fixing arrangement on a metal supporting structure. Please contact your Formica Group representative for other possibilities. Any inform