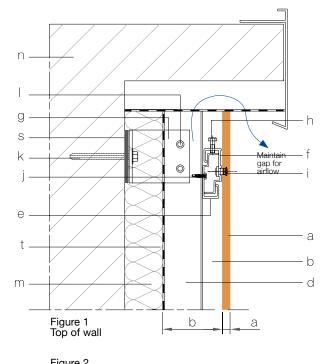

ixing bracket
- m Thermal insulation
- n Load bearing wall
- o Aluminium plate (air cavity interruption)
- p Bridge bearing rubber pads
- q Window
- r Weather resistive barrier



### **Metal substructure**

Concealed metal attachment Vertical cross-section



Scale 1:10



4

This drawing indicates a typical fixing arrangement on a metal supporting structure. Please contact your Formica Group representative for other possibilities. Any information or suggestions concerning applications, specification or compliance with regulations and standards is provided solely for your convenient reference and without any representation as to accuracy or suitability. The user must verify and test the suitability of any information or products for his or her particular purpose or specific application.











### Scale 1:5

- a VIVIX® panel thickness: 8 or 10 mm
- b Air cavity: 20 mm (min.)
- c Min. joint dimension: 10 mm
- d Primary profile
- e Secondary profile
- f Hook
- g Supporting bracket
- h Regulation screw
- i Fixing screw
- j Self-drilling screw
- k Anchor bolt
- I Fixing bracket
- m Thermal insulation
- n Load bearing wall
- o Ventilation area: 50 cm²/m (min.)
- p Window
- g Formed metal sheet
- Formed metal sill flashing
- s Bridge bearing rubber pads
- t Weather resistive barrier



### Wooden substructure

Visible attachment Horizontal cross-section



This drawing indicates a typical fixing arrangement on a wooden supporting structure. Please contact your Formica Group representative for other possibilities.

Any information or suggestions concerning applications, speci