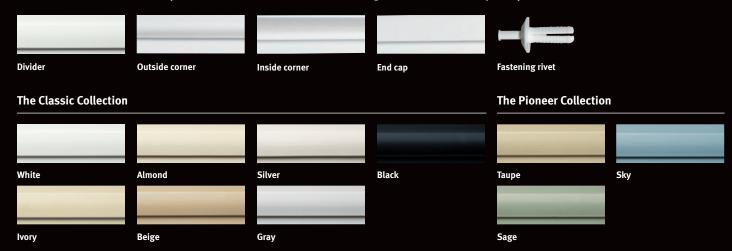

Panolam, the company that engineered

FRL fiber reinforced laminate, introduces

FRP fiberglass reinforced plastic.

Fiberglass Reinforced Plastic

FRP offers a selection of colors in two distinctive palettes. The Classic Collection gives you a range of traditional whites and neutral shades plus black that match perfectly with any location. In our Pioneer Collection you'll find a trio of rich colors that set Panolam FRP apart from similar products.

## **Seam Treatments and Moldings**

Panolam FRP offers a variety of color matched seam and molding treatments to complete your installation.

Panolam has been known for the quality of their product design, engineering and manufacturing for more than 60 years. This reputation is built on the company's extensive product line of surfacing solutions for virtually any location and situation.