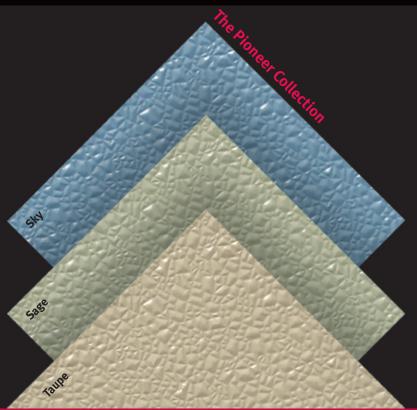

Panolam, the company that engineered

FRL fiber reinforced laminate, introduces

FRP fiberglass reinforced plastic.

Fiberglass Reinforced Plastic

FRP offers a selection of colors in two distinctive palettes. The Classic Collection gives you a range of traditional whites and neutral shades plus black that match perfectly with any location. In our Pioneer Collection you'll find a trio of rich colors that set Panolam FRP apart from similar products.

Available in a range of colors, FRP easily fits with any interior style. And, because it's engineered to last, it doesn't call attention to itself with a worn out look that can quickly appear with other surfaces. In most cases, traditional materials such as ceramic tile, stainless steel, painted drywall or concrete simply can't provide the combination of durability, ease of maintenance and cost effectiveness offered by FRP.