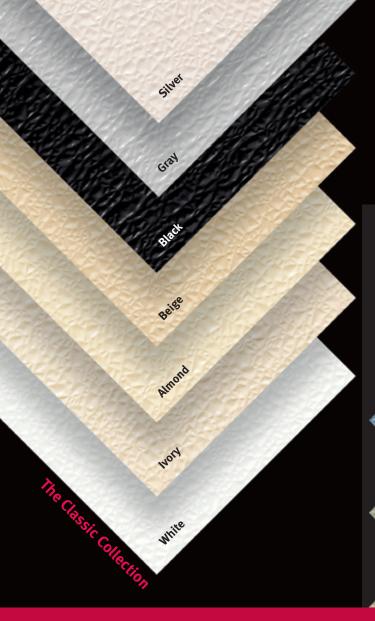

Panolam, the company that engineered

FRL fiber reinforced laminate, introduces

FRP fiberglass reinforced plastic.

Fiberglass Reinforced Plastic

FRP offers a selection of colors in two distinctive palettes. The Classic Collection gives you a range of traditional whites and neutral shades plus black that match perfectly with any location. In our Pioneer Collection you'll find a trio of rich colors that set Panolam FRP apart from similar products.

Available in a range of colors, FRP easily fits with any interior style. And, because it's engineered to last, it doesn't call attention to itself with a worn out look that can quickly appear with other surfaces. In most cases, traditional materials such as ceramic tile, stainless steel, painted drywall or concrete simply can't provide the combination of durability, ease of maintenance and cost effectiveness offered by FRP.