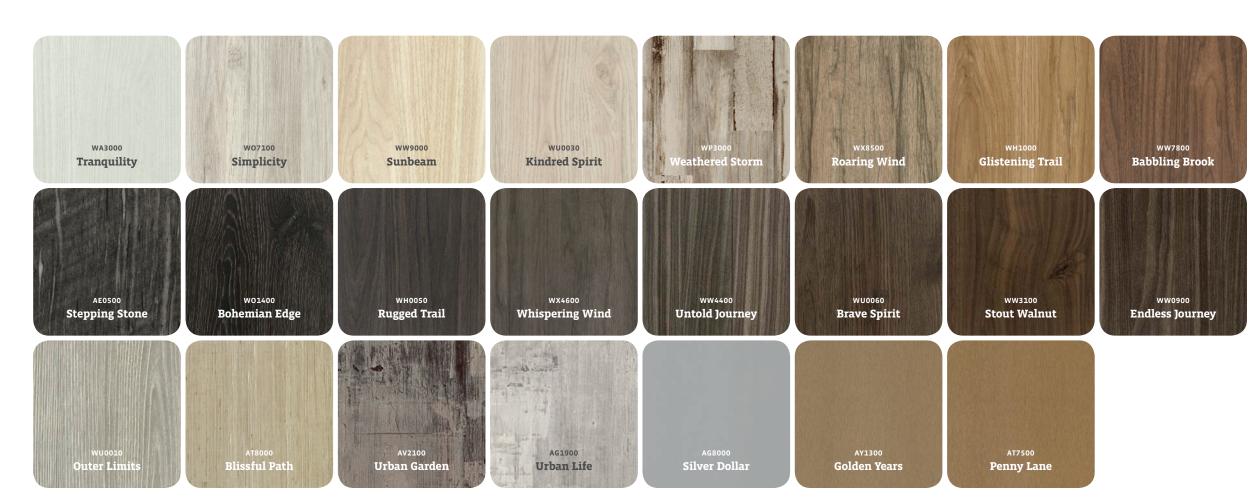

The Modern Odyssey Collection™ from Nevamar offers an exceptional design palette to create spaces that inspire individuals and the environments they create. The rich color tones, realistic finishes, warm woodgrains, and eclectic abstracts combine contemporary aesthetics with an inviting sense of nature.