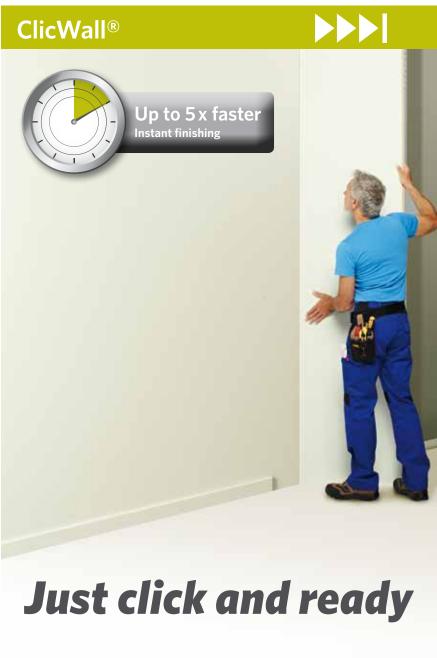

#### ClicWall: time-saving, easy-to-install click panels.

**ClicWall**® is UNILIN's revolutionary wall-cladding system using patented Uniclic technology, enabling you to fit your **ClicWall**® with consummate ease and up to 5 times faster than more traditional wall-cladding systems. What is more, once fitted, no further finishing is required. As such, **ClicWall**® brings a time-saving, durable and virtually seamless solution that is perfectly suited for larger wall surfaces and accent applications.

# **Clicwall**, instant finishing.

- Very fast installation
- Easy installation due to patented interlocking system
- Virtually seamless design
- Wood décor or uni-colours of your choice
- "Dry" installation no additional finishing required!