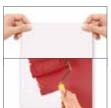

#### ClicWall® Deco, the ultimate wall-cladding system to be finished as you prefer.

**ClicWall®Deco** gives professionals the leeway to finish wall panels entirely to choice.

This wall-cladding system is based on the existing version of **ClicWall**®.

However, instead of the familiar design coat, this MDF panel comes with a paint grade layer, allowing you to embellish **ClicWall®Deco** panels using paint, textile sheet, wall paper and even digital print!

## Clicwall Deco, choose your own finishing.

- Very fast installation
- Easy installation due to patented interlocking system
- Totally seamless design
- Finishing as per your choice: painting, wallpapering or digital printing

Paint

Textile sheet

Wall Paper

Digital print - infinite possibilities

fast installation

click system

instant decoration