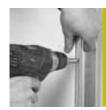

## Possible fixing systems

Screws

Note: screws preferably 3.5 mm 3.5 x 16 mm (or longer)

Staples

Glue with powerful elastic glue kit

For installation instructions and technical specifications, please refer to **www.clicwall.com** 