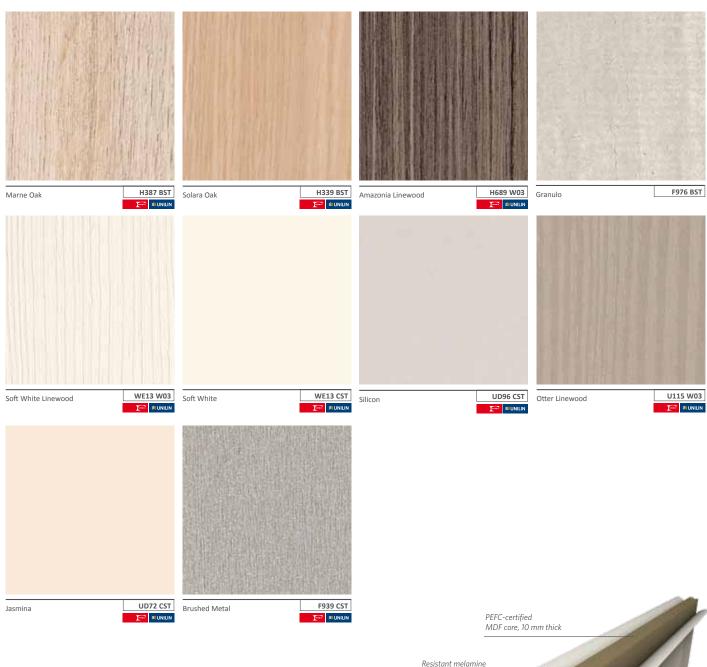

#### In stock

10 colours available from stock Other colours, substraits or dimensions on request

fast installation

Colour match with HPL & MFC products available from the Formica  $^{\rm @}$  Unilin Collection

Surface structures

CST = softpearl - BST = topmat - W03 = structured Linewood