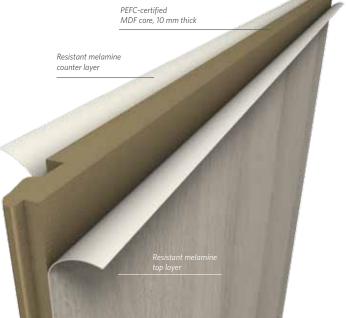

## **Technical product specifications**

10 mm MDF panels, PEFC-certified, both sides finished with a strong melamine coating (Clicwall) or primer coating (Clicwall Deco). 2 long sides with Uniclic® profile, 2 head sides. Fire retardant mdf category B-S2-D0 (Clicwall FR).