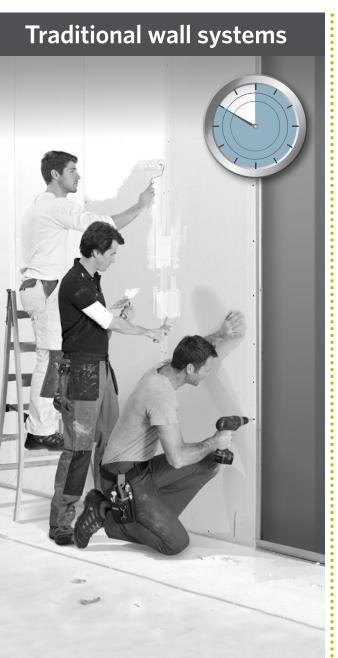

#### ClicWall: time-saving, easy-to-install click panels.

**ClicWall**® is UNILIN's revolutionary wall-cladding system using patented Uniclic technology, enabling you to fit your **ClicWall**® with consummate ease and up to 5 times faster than more traditional wall-cladding systems. What is more, once fitted, no further finishing is required. As such, **ClicWall**® brings a time-saving, durable and virtually seamless solution that is perfectly suited for larger wall surfaces and accent applications.

# **Clicwall**, instant finishing.

- Very fast installation
- Easy installation due to patented interlocking system
- Virtually seamless design
- Wood décor or uni-colours of your choice
- "Dry" installation no additional finishing required!