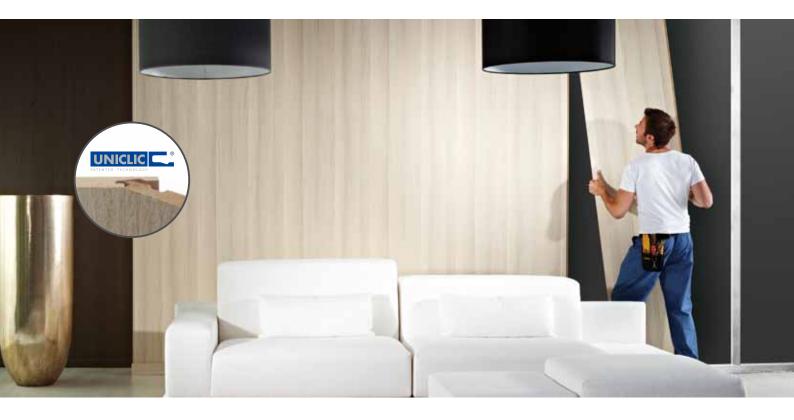

The **ClicWall®** system consists of high floor-to-ceiling panels that are 60 cm in width on an MDF base. The system is also available as boards for made-to-measure furniture applications. The low-maintenance top layer is scratch-resistant, colourfast and washable. **ClicWall®** combines unrivalled ease of installation with a contemporary aesthetic. Courtesy of the wide range of colours, designs and accessories, you can rest safe in the knowledge you'll get a perfect finish.

#### ClicWall® Deco, the ultimate wall-cladding system to be finished as you prefer.

**ClicWall®Deco** gives professionals the leeway to finish wall panels entirely to choice.

This wall-cladding system is based on the existing version of **ClicWall**®.

However, instead of the familiar design coat, this MDF panel comes with a paint grade layer, allowing you to embellish **ClicWall®Deco** panels using paint, textile sheet, wall paper and even digital print!