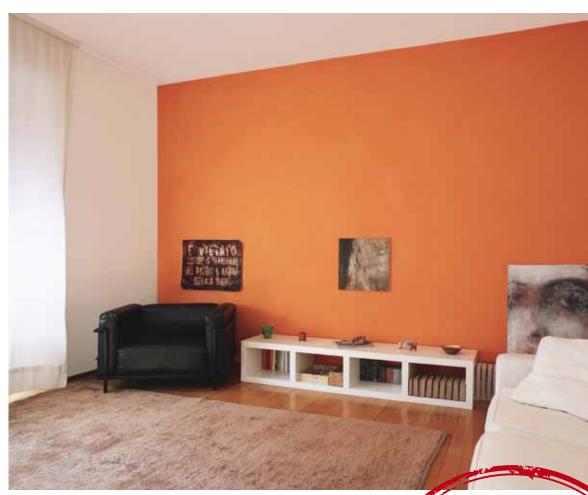

#### ClicWall: time-saving, easy-to-install click panels.

**ClicWall**® is UNILIN's revolutionary wall-cladding system using patented Uniclic technology, enabling you to fit your **ClicWall**® with consummate ease and up to 5 times faster than more traditional wall-cladding systems. What is more, once fitted, no further finishing is required. As such, **ClicWall**® brings a time-saving, durable and virtually seamless solution that is perfectly suited for larger wall surfaces and accent applications.

The **ClicWall®** system consists of high floor-to-ceiling panels that are 60 cm in width on an MDF base. The system is also available as boards for made-to-measure furniture applications. The low-maintenance top layer is scratch-resistant, colourfast and washable. **ClicWall®** combines unrivalled ease of installation with a contemporary aesthetic. Courtesy of the wide range of colours, designs and accessories, you can rest safe in the knowledge you'll get a perfect finish.

# **Clicwall**, instant finishing.

- Very fast installation
- Easy installation due to patented interlocking system
- Virtually seamless design
- Wood décor or uni-colours of your choice
- "Dry" installation no additional finishing required!