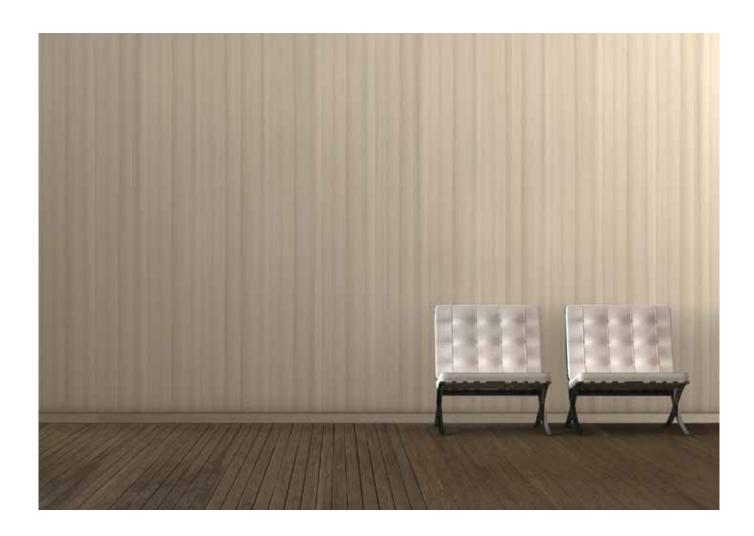

#### ClicWall: time-saving, easy-to-install click panels.

**ClicWall**® is UNILIN's revolutionary wall-cladding system using patented Uniclic technology, enabling you to fit your **ClicWall**® with consummate ease and up to 5 times faster than more traditional wall-cladding systems. What is more, once fitted, no further finishing is required. As such, **ClicWall**® brings a time-saving, durable and virtually seamless solution that is perfectly suited for larger wall surfaces and accent applications.

The **ClicWall®** system consists of high floor-to-ceiling panels that are 60 cm in width on an MDF base. The system is also available as boards for made-to-measure furniture applications. The low-maintenance top layer is scratch-resistant, colourfast and washable. **ClicWall®** combines unrivalled ease of installation with a contemporary aesthetic. Courtesy of the wide range of colours, designs and accessories, you can rest safe in the knowledge you'll get a perfect finish.

# **Clicwall**, instant finishing.

- Very fast installation
- Easy installation due to patented interlocking system
- Virtually seamless design
- Wood décor or uni-colours of your choice
- "Dry" installation no additional finishing required!