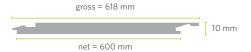

inishing as per your choice: painting, wallpapering or digital printing



Paint



Textile sheet



Wall Paper



Digital print - infinite possibilities









fast installation

click system

instant decoration



## **Clicwall Fire Retardant**, fire-resistant walls.

- Fire retardant ClicWall
- All the advantages and identical finishing of ClicWall
- Certificate Euro Class B-S2-D0
- Meets the most stringent fire safety requirements











## **Technical product specifications**

10 mm MDF panels, PEFC-certified, both sides finished with a strong melamine coating (Clicwall) or primer coating (Clicwall Deco). 2 long sides with Uniclic® profile, 2 head sides. Fire retardant mdf category B-S2-D0 (Clicwall FR).

#### **Dimensions**

2785 x 618 x 10 mm (gross) 2785 x 600 x 10 mm (net)



#### In stock

10 colours available from stock Other colours, substraits or dimensions on request

### **Packaging**

2 panels/pack

3,44 m<sup>2</sup> gross / 3,34 m<sup>2</sup> net

### **Accessories**

- Flexible indoor and outdoor corner profiles with matching décor
- Aluminium outdoor corner profile with minimalist design
- · Paintable skirting board: With Incizo technology, you can cut to any desired height
- · Skirting board with matching décor



### **Possible substructures**







Metal substructure

Wooden substructure

Wooden frame

Wooden slates directly on the wall

Combined substructures are also an option.

## Possible fixing systems



Screws

Note: screws preferably 3.5 mm 3.5 x 16 mm (or longer)

Staples





Glue with powerful elastic glue kit

For installation instr