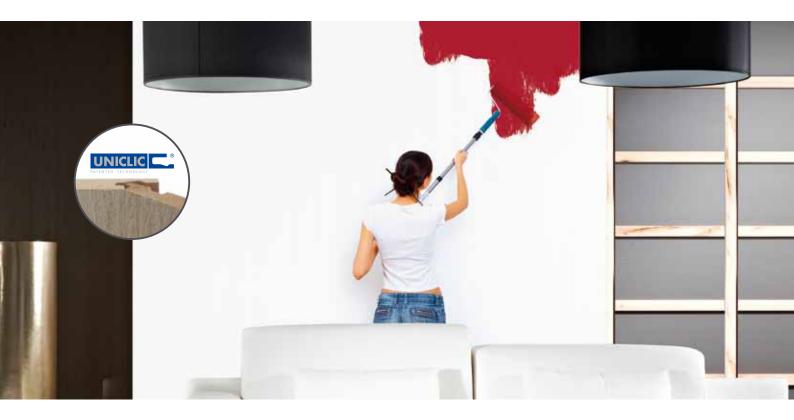

#### ClicWall® Deco, the ultimate wall-cladding system to be finished as you prefer.

**ClicWall®Deco** gives professionals the leeway to finish wall panels entirely to choice.

This wall-cladding system is based on the existing version of **ClicWall**®.

However, instead of the familiar design coat, this MDF panel comes with a paint grade layer, allowing you to embellish **ClicWall®Deco** panels using paint, textile sheet, wall paper and even digital print!

All of which means ClicWall®Deco is quickly fitted whilst enabling you to lend your panels the finishing touch of your choice. Not to mention the fact that you are avoiding dirt and wet plastering.

**ClicWall®Deco** is environment-friendly, thanks to the use of PEFC-labelled wood varieties.