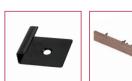

### Board #1

#### Board #2

Clip

Fascia

Starter Clip End Cap

Board Dimensions: 22.5mm height x 143mm wide

HD Deck Dual exclusively uses **FSC® 100% hardwood** from well managed sustainable sources that can be traced back to its origin.