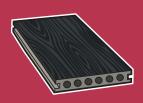

### DUAL-SIDED

HD Deck Dual is reversible and double sided, two colour options in one board!

# www.composite-prime.com

f @compositeprime 🔰 @Composite\_Prime

The capped outer layer of *HD Deck Dual* features a contrasting colour on each side which allows your creativity to flow when it comes to designing your deck. Lay your deck with contrasting borders or flip over and change the colour for a fresh new look!