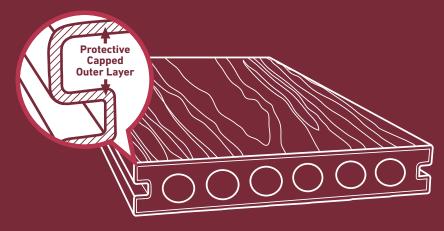

## Natural wood grain composite decking offering maximum performance against stains and fading.

*HD Deck Dual* takes composite decking to the next level with its 'capped' design creating a protective layer that offers **maximum protection** against stains, fading and the elements for an extra long life.

#### Board #2

Clip

Fascia

Starter Clip End Cap

Board Dimensions: 22.5mm height x 143mm wide

HD Deck Dual exclusively uses **FSC® 100% hardwood** from well managed sustainable sources that can be traced back to its origin.