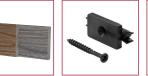

### Board #1

#### Board #2

Clip

Fascia

Starter Clip End Cap

Board Dimensions: 22.5mm height x 143mm wide

HD Deck Dual exclusively uses **FSC® 100% hardwood** from well managed sustainable sources that can be traced back to its origin.