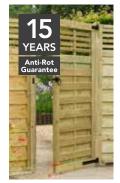

### **BOARD GATE**

FBG63 182(h) x 92(w)cm **SRP. £84.99** 

This fully framed gate is an ideal match for the 6ft Forest Closeboard Panel.

•

### LAP GATE

182(h) x 92(w)cm SRP. £81.99

FEATHEREDGE GATE

GFE63

182(h) x 92(w)cm **SRP. £84.99** 

FF36 93(h) x 183(w)cm **SRP. £36.99** 

123(h) x 183(w)cm **SRP. £39.99** 

154(h) x 183(w)cm **SRP. £41.99**  185(h) x 183(w)cm **SRP. £44.99** 