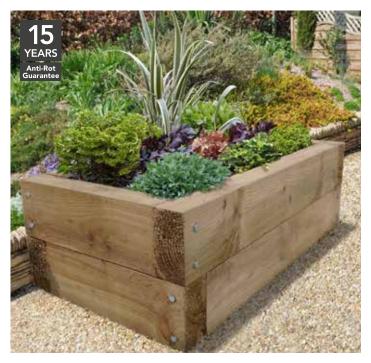

# Raised Beds and Planters.

This range of raised beds is perfect for the environmentally conscious gardener, ideal for vegetable plots if you are thinking about self sufficiency. The pre-notched timber components make these raised beds quick and easy to build.

### CALEDONIAN TIERED

CALTRB9090(HD) (holds approx. 250L compost)  $56(h) \times 90(w) \times 90(d)$ cm SRP. £99.99

**SLEEPER RAISED BED** 

SLBED42(HD) (holds approx. 200L compost)

**STANDARD RAISED BED** 