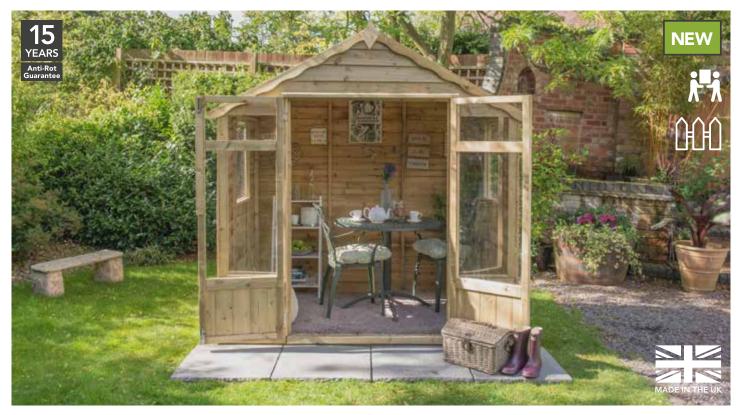

### Introducing the Oakley Summerhouse Range.

The Oakley Summerhouses are packed with features, including a fully-glazed front with deep ¾ length windows and double doors, combined with large windows in each side wall to ensure the summerhouses are flooded with natural light.

- Overlap cladding suitable for additional wood treatment or paint
- Pressure Treated with a solid timber-boarded floor
- Windows glazed using safe, lightweight and shatterresistant acrylic

### ATTRACTIVE DESIGN

The Oakley Summerhouse range features a mineral-felted roof, smooth-planed scalloped barge boards and decorative finial for a seamless, natural and peaceful look.

All summerhouses are supplied unpainted.

### **OAKLEY 7X5**

222(h) x 219(w) x 146(d)cm

 HD
 OPASUM75HD
 SRP. £449.99

 IN
 OPASUM75IN
 SRP. £639.99