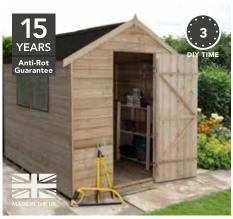

### We stand the test of time.

To ensure that your products look good and last, they are professionally treated. Dip Treated products come with a 10 year Anti-Rot guarantee, Premium Pressure Treated products come with a 15 year Anti-Rot guarantee, giving you the confidence that they're built to last. For more information on how to care for your products see page 92.

# 3 Choose your construction.

We offer 3 styles of cladding:

OVERLAP

Rough-sawn boards overlap to ensure water run-off.

SHIPLAP TONGUE & GROOVE

Interlocking Tongue & Groove boards with a shiplap profile for water run-off.

TONGUE & GROOVE

Tight-fitting
Tongue &
Groove boards
for wind and
rain protection.

# PRESSURE TREATED

Penetrative treatment for 15 year Anti-Rot protection.

Anti-fungal preservative is forced into the timber under pressure.