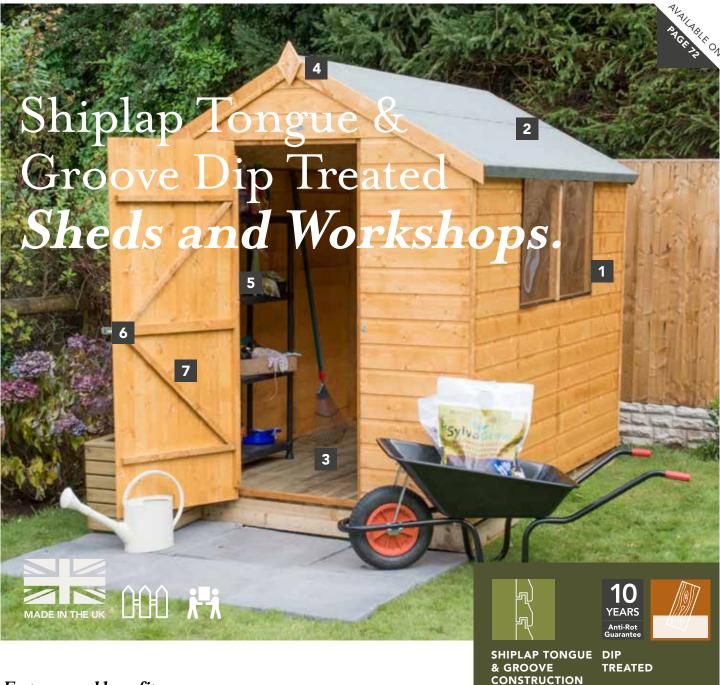

### Shiplap Tongue & Groove Dip Treated Summerhouses.

Our shiplap summerhouses are manufactured from Dip Treated shiplap timber and include shatter-resistant styrene glazing.

Choose from our cosy Cranbourne summerhouse, designed to fit neatly into a sunny corner of your garden, our stylish Maplehurst that boasts a small, wooden-covered veranda or our compact and functional Barleywood - ideal if you're short on space. If you're after something larger, our Hollington offers more space and includes an opening window to one side.

# 3 Choose your construction.

We offer 3 styles of cladding:

OVERLAP

Rough-sawn boards overlap to ensure water run-off.

SHIPLAP TONGUE & GROOVE

Interlocking Tongue & Groove boards with a shiplap profile for water run-off.