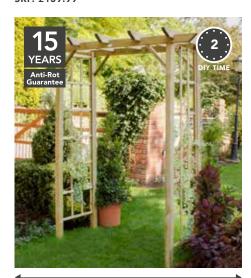

## Unique design.

Introducing an arch into your garden is a simple and effective way to add a touch of classic design and create a unique focal point that will encourage climbing flowers and plants to grow naturally.

Inspired by the iconic Whalebone Arch on Whitby's seafront, our new Whitby Arches feature posts with an extended curved section that can only be achieved using carefully cut and laminated timber.

Expert insight.

All arches have extended legs allowing them to be sunk into the ground. They can be sited using Easy-Fit Fencefast, see page 58.

WIDTH BETWEEN POSTS: 140cm