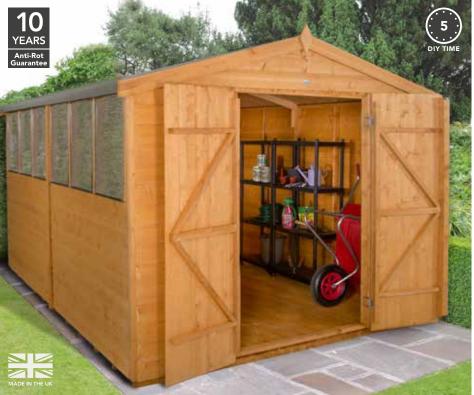

### **UNI-ROUND STAKE**

 $180(h) \times 6(w) \times 6(d) cm$ SRP. £9.99

UNII80 240(h) x 6(w) x 6(d)cm SRP. £11.49

**YEARS** 

A shed is the most practical of garden structures. Not only will it keep your tools tidy and your outdoor equipment organised, it's perfect for storing bikes, boots and bulky outdoor clothing too, freeing up space in the home.

But, deciding which shed is right can be tricky, so we've made the process as simple as possible with our 6-step guide.

1 CHOOSE YOUR SIZE

 $\blacksquare$ 

2 CHOOSE YOUR ROOF

\_

3 CHOOSE YOUR CONSTRUCTION

▼

# 3 Choose your construction.

We offer 3 styles of cladding:

OVERLAP

Rough-sawn boards overlap to ensure water run-off.

SHIPLAP TONGUE & GROOVE

Interlocking Tongue & Groove boards with a shiplap profile for water run-off.

TONGUE & GROOVE

Tight-fitting
Tongue &
Groove boards
for wind and
rain protection.