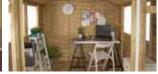

### Introducing the Oakley Summerhouse Range.

The Oakley Summerhouses are packed with features, including a fully-glazed front with deep ¾ length windows and double doors, combined with large windows in each side wall to ensure the summerhouses are flooded with natural light.

- Overlap cladding suitable for additional wood treatment or paint
- Pressure Treated with a solid timber-boarded floor
- Windows glazed using safe, lightweight and shatterresistant acrylic

### ATTRACTIVE DESIGN

The Oakley Summerhouse range features a mineral-felted roof, smooth-planed scalloped barge boards and decorative finial for a seamless, natural and peaceful look.

All summerhouses are supplied unpainted.