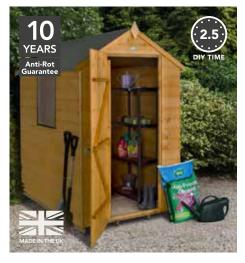

### **4X3 APEX SHED - NO WINDOW**

 $201(h) \times 132(w) \times 92(d)$ cm

Windows: 0 Doors: Single

(HD) ODA43NW(HD) SRP. £179.99

IN ODA43NWIN SRP. £279.99

### **5X3 APEX SHED - NO WINDOW**

195(h) x 162(w) x 94(d)cm

Windows: 0 Doors: Single

(HD) ODA53NW(HD) SRP. £190.99

IN ODA53NWIN SRP. £290.99

### 3X5 APEX SHED - NO WINDOW

 $199(h) \times 99(w) \times 156(d)cm$ 

Windows: 0 Doors: Single

(HD) ODA3D5NW(HD) SRP. £190.99

IN ODA3D5NWIN SRP. £290.99