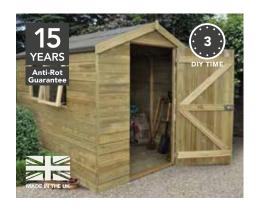

# 2 Choose your roof.

We offer 3 styles of shed roof:

APEX

Traditional roof with 2 sloping sides and the door under the roof apex. Window panel can be fitted either side.

PENT

Contemporary sloping roof to fit against walls and allow for water run-off.

# 3 Choose your construction.

We offer 3 styles of cladding:

OVERLAP

Rough-sawn boards overlap to ensure water run-off.

SHIPLAP TONGUE & GROOVE

Interlocking Tongue & Groove boards with a shiplap profile for water run-off.

# PRESSURE TREATED

Penetrative treatment for 15 year Anti-Rot protection.

Anti-fungal preservative is forced into the timber under pressure.