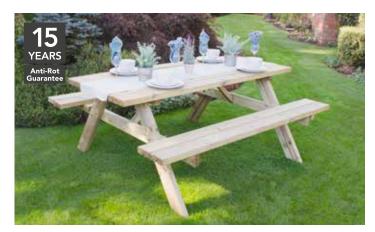

### Picnic Tables.

RECTANGULAR PICNIC TABLE - LARGE

RPT177(HD) 77(h) x 177(w) x 153(d)cm **SRP. £179.99** 

**RECTANGULAR PICNIC TABLE - SMALL** 

RPT150(HD) 70(h) x 150(w) x 150(d)cm **SRP. £109.99** 

CIRCULAR PICNIC TABLE