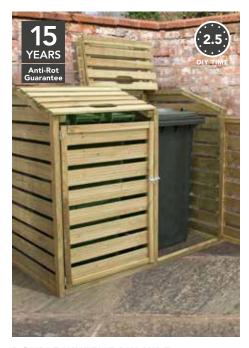

# Reduce waste. Save money.

Home composting is the most environmentally-friendly way of dealing with your garden waste, plus the compost it produces is an excellent soil improver. Our Slot Down composting bins allow you to simply remove individual side boards to reach your mature compost, whereas our Beehive Compost bin features a trapdoor at the bottom providing easy access.