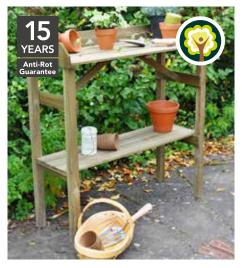

### POTTING BENCH

PTWB(HD) 92(h) x 108(w) x 52(d)cm **SRP. £52.99** 

### **POTTING TABLE**

POTBEN1(HD) 95(h) x 92(w) x 38(d)cm **SRP. £41.99** 

Before planting it is advisable to warm your compost for 3-4 days, this helps seeds grow. The use of potting benches and tall raised planters doesn't require you to bend and stoop - they also protect your plants from slugs and keep the soil warmer for longer.