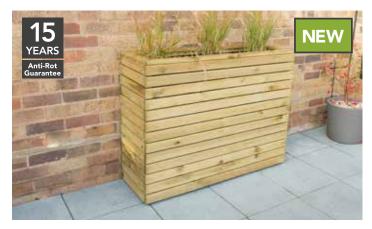

### **LINEAR PLANTER - SQUARE**

LINPL40(HD) 44(h) × 40(w) × 40(d)cm **SRP. £59.99** 

(holds approx. 42L compost)

### **LINEAR PLANTER - DOUBLE**

LINPL80(HD) 44(h) × 80(w) × 40(d)cm **SRP. £79.99** 

(holds approx. 96L compost)

### **LINEAR PLANTER - LONG**

LINPL120(HD) 44(h) x 120(w) x 40(d)cm **SRP. £99.99** 

(holds approx. 151L compost)

### **LINEAR PLANTER - TALL**

LINPL12090(HD) 92(h) x 120(w) x 40(d)cm **SRP. £179.99** 

(holds approx. 398L compost)

**TOULOUSE PLANTER - INCLUDES TRELLIS** 

FPTL(HD) (holds approx. 70L compost) 135(h) x 100(w) x 40(d)cm SRP. £89.99