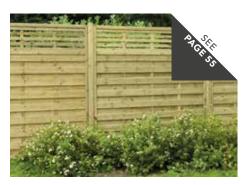

# Europa Range.

Constructed using heavy-duty mortice and tenon jointed framework, our European-inspired Europa collection boasts a variety of decorative styles, including curved, V-shaped and fan-like trellises, as well as a superior quality and construction.