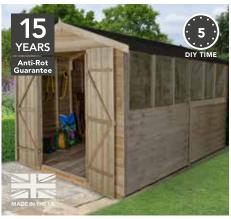

# 3 Choose your construction.

We offer 3 styles of cladding:

OVERLAP

Rough-sawn boards overlap to ensure water run-off.

SHIPLAP TONGUE & GROOVE

Interlocking Tongue & Groove boards with a shiplap profile for water run-off.

# PRESSURE TREATED

Penetrative treatment for 15 year Anti-Rot protection.

Anti-fungal preservative is forced into the timber under pressure.