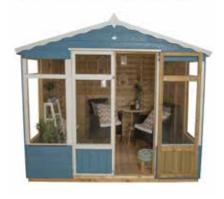

### Shiplap Tongue & Groove Dip Treated Summerhouses.

Our shiplap summerhouses are manufactured from Dip Treated shiplap timber and include shatter-resistant styrene glazing.

Choose from our cosy Cranbourne summerhouse, designed to fit neatly into a sunny corner of your garden, our stylish Maplehurst that boasts a small, wooden-covered veranda or our compact and functional Barleywood - ideal if you're short on space. If you're after something larger, our Hollington offers more space and includes an opening window to one side.

### **CRANBOURNE 7X7 CORNER**

 $197(h) \times 315(w) \times 242(d)cm$ 

(HD) CRNRSUM77HD SRP. £699.99

IN CRNRSUM77INST SRP. £904.99

### **MAPLEHURST 7X7**

IN

 $223(h) \times 226(w) \times 212(d)cm$ 

ASUM77INST

HD ASUM77HD SRP. £599.99

### **BARLEYWOOD 7X5**

223(h) x 226(w) x 158(d)cm

**HD** ASUM75HD **SRP. £529.99** 

IN ASUM75INST SRP. £719.99

SRP. £789.99

### **HOLLINGTON 8X8**

229(h) x 253(w) x 259(d)cm

**HD** ASUM88HD **SRP. £979.99** 

IN ASUM88INST SRP. £1169.99