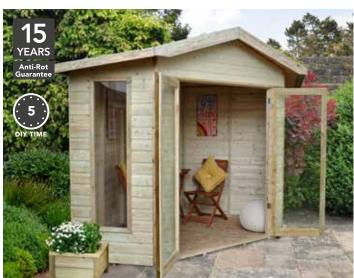

### Introducing the Oakley Summerhouse Range.

The Oakley Summerhouses are packed with features, including a fully-glazed front with deep ¾ length windows and double doors, combined with large windows in each side wall to ensure the summerhouses are flooded with natural light.

### ATTRACTIVE DESIGN

The Oakley Summerhouse range features a mineral-felted roof, smooth-planed scalloped barge boards and decorative finial for a seamless, natural and peaceful look.

All summerhouses are supplied unpainted.