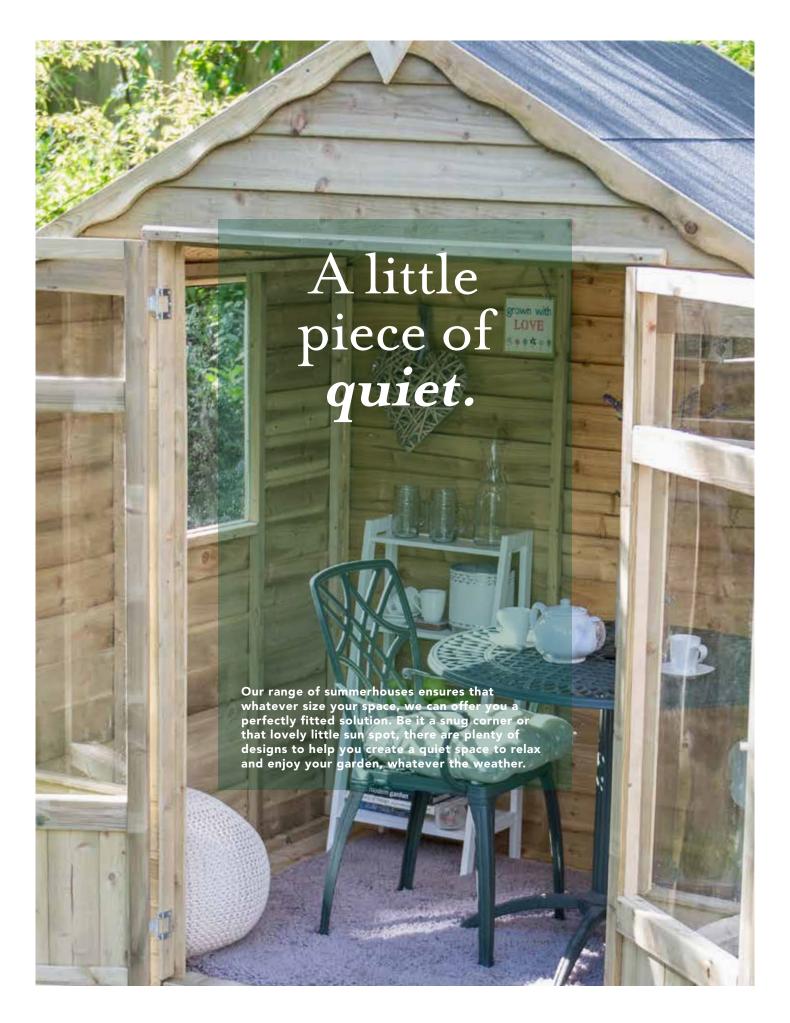

### Introducing the Oakley Summerhouse Range.

The Oakley Summerhouses are packed with features, including a fully-glazed front with deep ¾ length windows and double doors, combined with large windows in each side wall to ensure the summerhouses are flooded with natural light.

- Overlap cladding suitable for additional wood treatment or paint
- Pressure Treated with a solid timber-boarded floor
- Windows glazed using safe, lightweight and shatterresistant acrylic

### ATTRACTIVE DESIGN

The Oakley Summerhouse range features a mineral-felted roof, smooth-planed scalloped barge boards and decorative finial for a seamless, natural and peaceful look.

All summerhouses are supplied unpainted.