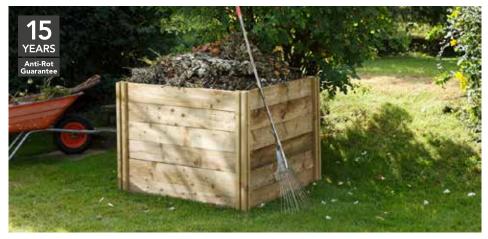

# Reduce waste. Save money.

Home composting is the most environmentally-friendly way of dealing with your garden waste, plus the compost it produces is an excellent soil improver. Our Slot Down composting bins allow you to simply remove individual side boards to reach your mature compost, whereas our Beehive Compost bin features a trapdoor at the bottom providing easy access.

SLOT DOWN COMPOST BIN

FSSCV2(HD) (holds approx. 650L compost) 82(h)  $\times$  103(w)  $\times$  103(d)cm SRP. £109.99

COMPOSTER

CPT120(HD) (holds approx. 400L compost) 61(h)  $\times$  99(w)  $\times$  99(d)cm SRP. £44.99