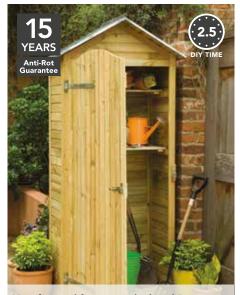

# 1 Choose your size.

Whether you're after something compact for tools or something spacious for larger equipment, our shed range offers a practical solution whatever size of space you have.

Small and compact shed perfect for neatly storing garden tools.

Mid-size shed suitable for large equipment like lawnmowers and bikes.

Large, spacious shed ideal for storage or as a functional workshop.

All of our shed descriptions are quoted with the longest length first.