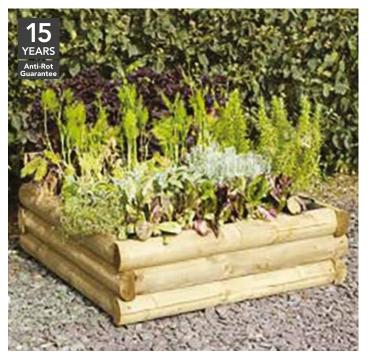

### CALEDONIAN TIERED

CALTRB9090(HD) (holds approx. 250L compost)  $56(h) \times 90(w) \times 90(d)$ cm SRP. £99.99

**SLEEPER RAISED BED** 

SLBED42(HD) (holds approx. 200L compost)

**STANDARD RAISED BED** 