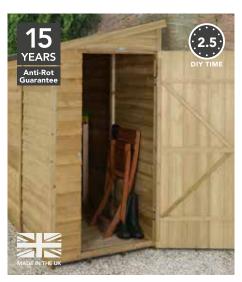

### **UNI-ROUND STAKE**

 $180(h) \times 6(w) \times 6(d) cm$ SRP. £9.99

UNII80 240(h) x 6(w) x 6(d)cm SRP. £11.49

**YEARS** 

A shed is the most practical of garden structures. Not only will it keep your tools tidy and your outdoor equipment organised, it's perfect for storing bikes, boots and bulky outdoor clothing too, freeing up space in the home.

# 1 Choose your size.

Whether you're after something compact for tools or something spacious for larger equipment, our shed range offers a practical solution whatever size of space you have.

Small and compact shed perfect for neatly storing garden tools.

Mid-size shed suitable for large equipment like lawnmowers and bikes.

Large, spacious shed ideal for storage or as a functional workshop.

All of our shed descriptions are quoted with the longest length first.

# 2 Choose your roof.

We offer 3 styles of shed roof:

APEX

Traditional roof with 2 sloping sides and the door under the roof apex. Window panel can be fitted either side.

PENT

Contemporary sloping roof to fit against walls and allow for water run-off.

**REVERSE APEX** 

Traditional roof with 2 sloping sides, featuring the door on the side rather than the end.

# 3 Choose your construction.

We offer 3 styles of cladding:

OVERLAP

Rough-sawn boards overlap to ensure water run-off.

SHIPLAP TONGUE & GROOVE

Interlocking Tongue & Groove boards with a shiplap profile for water run-off.

TONGUE & GROOVE

Tight-fitting
Tongue &
Groove boards
for wind and
rain protection.

# 4 Choose your treatment.

We offer 2 types of timber treatments:

### **DIP TREATED**

Surface treatment, providing short term protection against rot.

Boards are dipped in anti-fungal solution.

# PRESSURE TREATED

Penetrative treatment for 15 year Anti-Rot protection.

Anti-fungal preservative is forced into the timber under pressure.