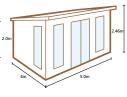

### FLORENCE ARCH

FFA2(HD) 304(h) x 146(w) x 80(d)cm **SRP. £209.99** 

**VENETIAN PAVILION** VP01(HD) (with deck) 331(h) × 293(w) × 293(d)cm **SRP. £1749.99** 

**VENETIAN PAVILION**VP01NB(HD) (without deck)
331(h) x 293(w) x 293(d)cm **SRP. £1099.99** 

 $\bigcup_{i=1}^{n} Expert insight.$ 

Our Venetian Pavilion has a uniquely designed roof structure which lets light in but keeps showers out.

**RADIAL PERGOLA 90°** RPK90(HD) 249(h) × 275(w) × 275(d)cm **SRP. £219.99** 