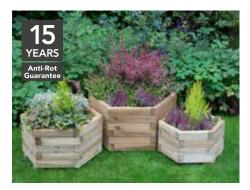

### YORK HEXAGONAL PLANTER SET

MFD84(HD) Small 23(h) x 37(w) x 42(d)cm Medium 28(h) x 44(w) x 51(d)cm Large 33(h) x 52(w) x 60(d)cm SRP. £84.99

All Planter Sets conveniently stack together for easy transportation.