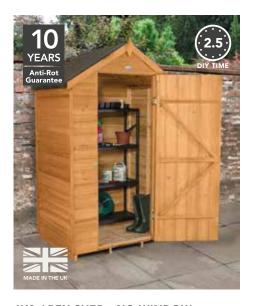

### We stand the test of time.

To ensure that your products look good and last, they are professionally treated. Dip Treated products come with a 10 year Anti-Rot guarantee, Premium Pressure Treated products come with a 15 year Anti-Rot guarantee, giving you the confidence that they're built to last. For more information on how to care for your products see page 92.

### **UNI-ROUND STAKE**

 $180(h) \times 6(w) \times 6(d) cm$ SRP. £9.99

UNII80 240(h) x 6(w) x 6(d)cm SRP. £11.49

**YEARS** 

A shed is the most practical of garden structures. Not only will it keep your tools tidy and your outdoor equipment organised, it's perfect for storing bikes, boots and bulky outdoor clothing too, freeing up space in the home.

But, deciding which shed is right can be tricky, so we've made the process as simple as possible with our 6-step guide.

1 CHOOSE YOUR SIZE

 $\blacksquare$ 

2 CHOOSE YOUR ROOF

\_

3 CHOOSE YOUR CONSTRUCTION

▼

# 1 Choose your size.

Whether you're after something compact for tools or something spacious for larger equipment, our shed range offers a practical solution whatever size of space you have.

Small and compact shed perfect for neatly storing garden tools.

Mid-size shed suitable for large equipment like lawnmowers and bikes.

Large, spacious shed ideal for storage or as a functional workshop.

All of our shed descriptions are quoted with the longest length first.