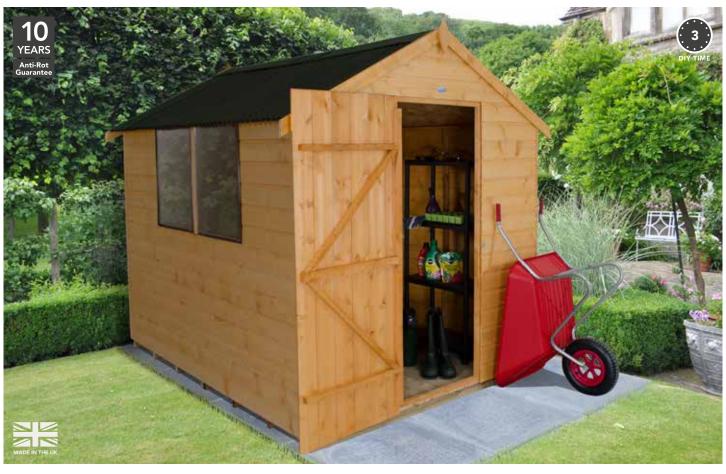

### We stand the test of time.

To ensure that your products look good and last, they are professionally treated. Dip Treated products come with a 10 year Anti-Rot guarantee, Premium Pressure Treated products come with a 15 year Anti-Rot guarantee, giving you the confidence that they're built to last. For more information on how to care for your products see page 92.

# 3 Choose your construction.

We offer 3 styles of cladding:

OVERLAP

Rough-sawn boards overlap to ensure water run-off.

SHIPLAP TONGUE & GROOVE

Interlocking Tongue & Groove boards with a shiplap profile for water run-off.

### **DIP TREATED**

Surface treatment, providing short term protection against rot.

Boards are dipped in anti-fungal solution.

# PRESSURE TREATED

Penetrative treatment for 15 year Anti-Rot protection.

Anti-fungal preservative is forced into the timber under pressure.