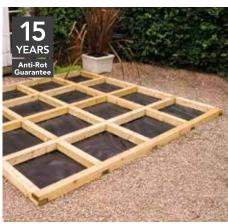

# Raised Beds and Planters.

This range of raised beds is perfect for the environmentally conscious gardener, ideal for vegetable plots if you are thinking about self sufficiency. The pre-notched timber components make these raised beds quick and easy to build.