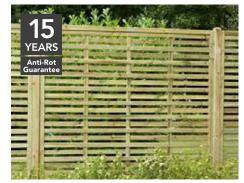

### **ULTIMA MISTRAL PANEL**

FMIS18PTR 180(h) x 180(w)cm **SRP. £159.99** 

Acoustic Rating

The Mistral panel is one of our highest specification panels. Thick 18mm interlocking Tongue & Groove boards are secured in a rebated frame to eliminate any gaps. With a Pressure Treated, smooth-planed finish the panel combines strength with great aesthetics.

The panel combines noise reduction performance with great looks. Thick (17mm) interlocking Tongue & Groove boards are smooth planed and mounted in a 45mm thick rebated frame to ensure there are no gaps for the noise to pass through.

# THE DECIBEL NOISE REDUCTION PANEL

The tight-fitting boards and smooth planed finish bring out the natural beauty of the wood. The panels can be mounted with the boards running vertically or horizontally to accentuate either the height or length of the fence run.