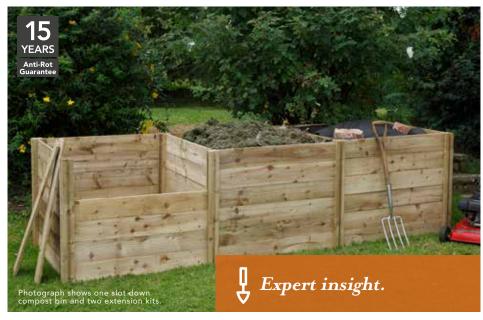

# Reduce waste. Save money.

Home composting is the most environmentally-friendly way of dealing with your garden waste, plus the compost it produces is an excellent soil improver. Our Slot Down composting bins allow you to simply remove individual side boards to reach your mature compost, whereas our Beehive Compost bin features a trapdoor at the bottom providing easy access.

SLOT DOWN COMPOST BIN EXTENSION KIT

FSSCV2EXT(HD) 82(h) x 103(w) x 103(d)cm **SRP. £74.99**  For the serious gardener our slot down bin now comes with an extension kit so that you can have double or even triple compost heaps.