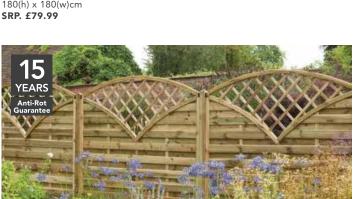

# Europa Range.

Constructed using heavy-duty mortice and tenon jointed framework, our European-inspired Europa collection boasts a variety of decorative styles, including curved, V-shaped and fan-like trellises, as well as a superior quality and construction.

# 15 YEARS Anti-Rot Guarantee

**EUROPA VIENNA SCREEN** 

EGVA 180(h) x 180(w)cm

**EUROPA FINEDON SCREEN** 

TPFINS18 180(h) x 180(w)cm **SRP. £89.99** 