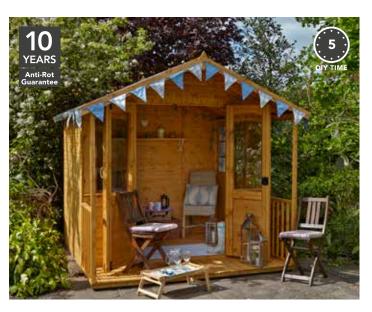

### Shiplap Tongue & Groove Dip Treated Summerhouses.

Our shiplap summerhouses are manufactured from Dip Treated shiplap timber and include shatter-resistant styrene glazing.

Choose from our cosy Cranbourne summerhouse, designed to fit neatly into a sunny corner of your garden, our stylish Maplehurst that boasts a small, wooden-covered veranda or our compact and functional Barleywood - ideal if you're short on space. If you're after something larger, our Hollington offers more space and includes an opening window to one side.

### **MAPLEHURST 7X7**

IN

 $223(h) \times 226(w) \times 212(d)cm$ 

ASUM77INST

HD ASUM77HD SRP. £599.99