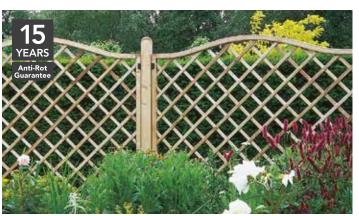

# Trellis and Lattice.

Whether you're looking for a decorative trellis for boundary screening or one to help climbing plants, or a close-knit lattice designed with privacy in mind, we have everything in a variety of styles: square trellis or diamond lattice, smooth planed wood and willow.