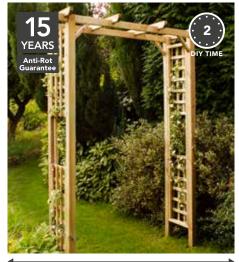

## Unique design.

Introducing an arch into your garden is a simple and effective way to add a touch of classic design and create a unique focal point that will encourage climbing flowers and plants to grow naturally.

Inspired by the iconic Whalebone Arch on Whitby's seafront, our new Whitby Arches feature posts with an extended curved section that can only be achieved using carefully cut and laminated timber.

Expert insight.

All arches have extended legs allowing them to be sunk into the ground. They can be sited using Easy-Fit Fencefast, see page 58.

WIDTH BETWEEN POSTS: 140cm

### WHITBY ARCH WHITA07(HD)

258(h) x 154(w) x 76(d)cm **SRP. £249.99** 

WIDTH BETWEEN POSTS: 140cm