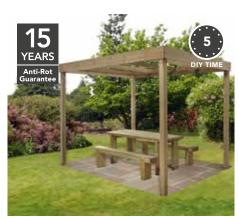

PORTICO PERGOLA

PEPOR32PTR(HD) 290(h) x 344(w) x 235(d)cm **SRP. £479.99** (Deck sold separately)

DINING PERGOLA (WITH PANELS)

DINPERG(HD) 280(h) x 304(w) x 244(d)cm **SRP. £599.99** 

**DINING PERGOLA (WITHOUT PANELS)** 

DINPERGNS(HD) 280(h) x 304(w) x 244(d)cm **SRP. £429.99** 

**ULTIMA PERGOLA KIT** UPK01(HD) 280(h) × 270(w) × 270(d)cm **SRP. £339.99** 

UPK02(HD) 280(h) x 360(w) x 360(d)cm **SRP. £389.99** 