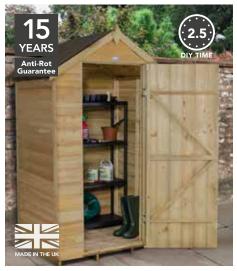

### **UNI-ROUND STAKE**

 $180(h) \times 6(w) \times 6(d) cm$ SRP. £9.99

UNII80 240(h) x 6(w) x 6(d)cm SRP. £11.49

**YEARS** 

A shed is the most practical of garden structures. Not only will it keep your tools tidy and your outdoor equipment organised, it's perfect for storing bikes, boots and bulky outdoor clothing too, freeing up space in the home.

# 1 Choose your size.

Whether you're after something compact for tools or something spacious for larger equipment, our shed range offers a practical solution whatever size of space you have.

Small and compact shed perfect for neatly storing garden tools.

Mid-size shed suitable for large equipment like lawnmowers and bikes.

Large, spacious shed ideal for storage or as a functional workshop.

All of our shed descriptions are quoted with the longest length first.

# 2 Choose your roof.

We offer 3 styles of shed roof:

APEX

Traditional roof with 2 sloping sides and the door under the roof apex. Window panel can be fitted either side.

PENT

Contemporary sloping roof to fit against walls and allow for water run-off.

**REVERSE APEX** 

Traditional roof with 2 sloping sides, featuring the door on the side rather than the end.

# 3 Choose your construction.

We offer 3 styles of cladding:

OVERLAP

Rough-sawn boards overlap to ensure water run-off.

SHIPLAP TONGUE & GROOVE

Interlocking Tongue & Groove boards with a shiplap profile for water run-off.

TONGUE & GROOVE

Tight-fitting
Tongue &
Groove boards
for wind and
rain protection.

# 4 Choose your treatment.

We offer 2 types of timber treatments:

### **DIP TREATED**

Surface treatment, providing short term protection against rot.

Boards are dipped in anti-fungal solution.

# PRESSURE TREATED

Penetrative treatment for 15 year Anti-Rot protection.

Anti-fungal preservative is forced into the timber under pressure.