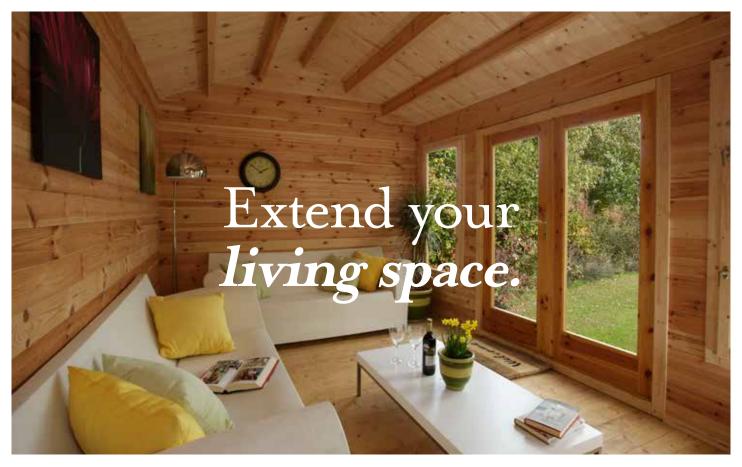

#### A log cabin will transform your garden as well as giving you the space and freedom to enjoy the things you love.

Whether you need the extra living space, room for a gym or even a home office, our log cabins are a natural choice.

Manufactured from kiln-dried timber, a process that extracts moisture and reduces the risk of splitting and warping, these natural timber constructions will look great in any garden environment.