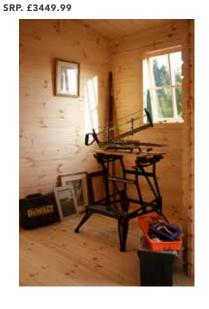

#### THE WENLOCK

 $260(h) \times 300(w) \times 300(d) cm$ 

2127mm Eaves Height: Roof overhang (porch): 200mm 2 (2 opening) Windows: Doors: Double

28mm machined logs Construction material: Glazing:

Single glazed 19mm Tongue & Groove Floor construction: 19mm Tongue & Groove Roof construction:

Roof covering: Shingles Treatment: Untreated Home delivery lead time: 14 days

HD VWEN283030SHHD SRP. £2109.99 IN VWEN283030SHHDINST SRP. £3009.99

Available in two sizes, The Bradnor is the perfect solution to limited space in the garden. Contemporary, compact and built from 28mm high quality, interlocking logs - it's a simple way of introducing a small summerhouse or study area.