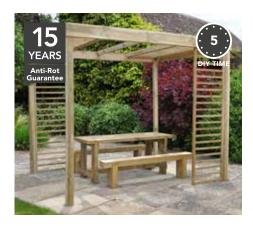

PORTICO PERGOLA

PEPOR32PTR(HD) 290(h) x 344(w) x 235(d)cm **SRP. £479.99** (Deck sold separately)

DINING PERGOLA (WITH PANELS)

DINPERG(HD) 280(h) x 304(w) x 244(d)cm **SRP. £599.99** 

**DINING PERGOLA (WITHOUT PANELS)** 

DINPERGNS(HD) 280(h) x 304(w) x 244(d)cm **SRP. £429.99** 

**ULTIMA PERGOLA KIT** UPK01(HD) 280(h) × 270(w) × 270(d)cm **SRP. £339.99** 

UPK02(HD) 280(h) x 360(w) x 360(d)cm **SRP. £389.99** 