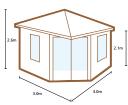

#### THE WENLOCK

 $260(h) \times 300(w) \times 300(d) cm$ 

2127mm Eaves Height: Roof overhang (porch): 200mm 2 (2 opening) Windows: Doors: Double

28mm machined logs Construction material: Glazing:

Single glazed 19mm Tongue & Groove Floor construction: 19mm Tongue & Groove Roof construction:

Roof covering: Shingles Treatment: Untreated Home delivery lead time: 14 days

HD VWEN283030SHHD SRP. £2109.99 IN VWEN283030SHHDINST SRP. £3009.99

Available in two sizes, The Bradnor is the perfect solution to limited space in the garden. Contemporary, compact and built from 28mm high quality, interlocking logs - it's a simple way of introducing a small summerhouse or study area.