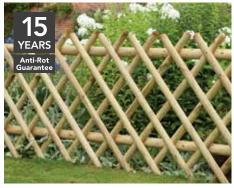

# Trellis and Lattice.

Whether you're looking for a decorative trellis for boundary screening or one to help climbing plants, or a close-knit lattice designed with privacy in mind, we have everything in a variety of styles: square trellis or diamond lattice, smooth planed wood and willow.

FRAMED WILLOW TRELLIS

FWT62 SRP. £32.99 183(h) x 61(w)cm

FRAMED WILLOW SCREEN

FWSP6 182(h) x 183(w)cm **SRP. £79.99** 

WILLOW HURDLE

WSP6 180(h) x 180(w)cm SRP. £94.99

> DDL16 30(h) x 183(w)cm

SRP. £17.99