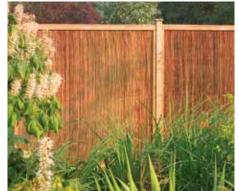

# Solway.

### SOLWAY

SOL66 183(h) x 183(w)cm **SRP. f54.99** 

A strong and stylish panel that utilises thick 8mm boards alternately mounted and sandwiched by a perimeter frame and two reinforcing battens either side.