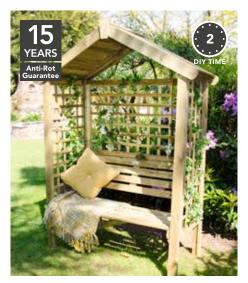

PALERMO ARBOUR TRAS(HD) 212(h) × 144(w) × 66(d)cm SRP. £249.99

**SIENNA ARBOUR**VCAS(HD)
193(h) × 170(w) × 70(d)cm **SRP. £279.99** 

**CADIZ ARBOUR**MA2AS(HD)
197(h) x 169(w) x 73(d)cm **SRP. £269.99** 