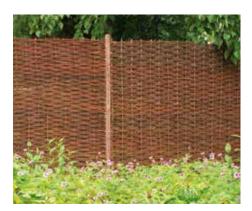

FRAMED WILLOW TRELLIS

FWT62 SRP. £32.99 183(h) x 61(w)cm

FRAMED WILLOW SCREEN

FWSP6 182(h) x 183(w)cm **SRP. £79.99** 

WILLOW HURDLE

WSP6 180(h) x 180(w)cm SRP. £94.99

> DDL16 30(h) x 183(w)cm

SRP. £17.99