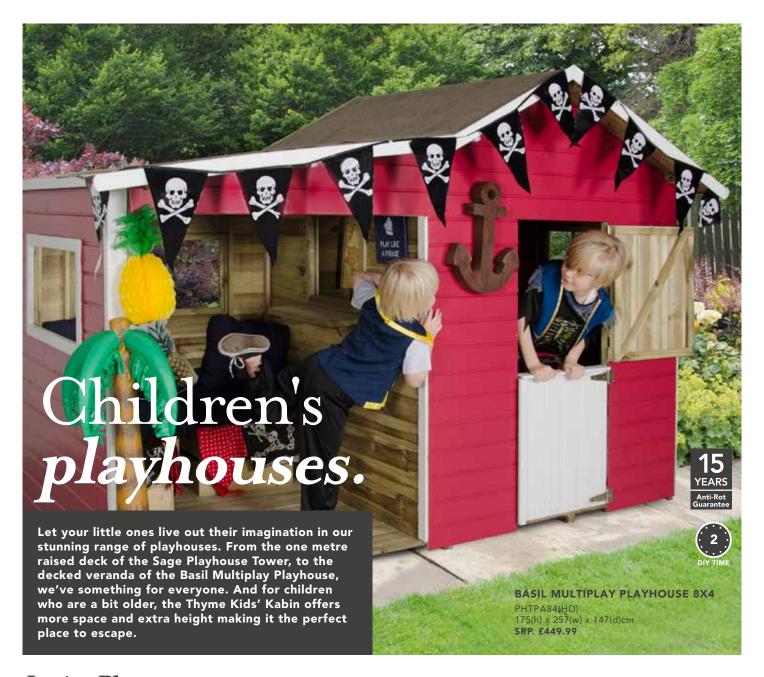

### Pressure Treated Playhouses.

Our Pressure Treated playhouses come with a 15 year Anti-Rot guarantee and safe, styrene-glazed windows.

PARSLEY PLAYHOUSE 5X6

RP02(HD) 155(h) x 152(w) x 193(d)cm **SRP. £429.99** 

**THYME KIDS' KABIN 5X5** 

PHTPA55(HD) 196(h) x 183(w) x 162(d)cm **SRP. £449.99** 

15
YEARS
Anti-Rot
Guarantee

2
DIY TIME

**SAGE PLAYHOUSE TOWER 4X4** 

PHTPA44ST(HD) 250(h) x 146(w) x 180(d)cm **SRP. £409.99** 

### Expert insight.

Each playhouse is supplied unpainted, flat-packed and features quality Tongue & Groove panels and woodboarded floors, as well as safe, shatter resistant windows.

### SAGE PLAYHOUSE 4X4

PHTPA44(HD) 156(h) x 146(w) x 124(d)cm **SRP. £289.99** 