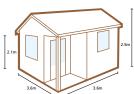

#### THE WENLOCK

 $260(h) \times 300(w) \times 300(d) cm$ 

2127mm Eaves Height: Roof overhang (porch): 200mm 2 (2 opening) Windows: Doors: Double

28mm machined logs Construction material: Glazing:

Single glazed 19mm Tongue & Groove Floor construction: 19mm Tongue & Groove Roof construction:

Roof covering: Shingles Treatment: Untreated Home delivery lead time: 14 days

HD VWEN283030SHHD SRP. £2109.99 IN VWEN283030SHHDINST SRP. £3009.99

Available in two sizes, The Bradnor is the perfect solution to limited space in the garden. Contemporary, compact and built from 28mm high quality, interlocking logs - it's a simple way of introducing a small summerhouse or study area.