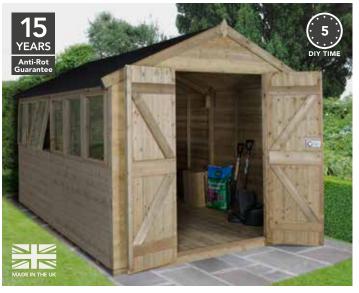

# 2 Choose your roof.

We offer 3 styles of shed roof:

APEX

Traditional roof with 2 sloping sides and the door under the roof apex. Window panel can be fitted either side.

PENT

Contemporary sloping roof to fit against walls and allow for water run-off.

# 3 Choose your construction.

We offer 3 styles of cladding:

OVERLAP

Rough-sawn boards overlap to ensure water run-off.

SHIPLAP TONGUE & GROOVE

Interlocking Tongue & Groove boards with a shiplap profile for water run-off.

# PRESSURE TREATED

Penetrative treatment for 15 year Anti-Rot protection.

Anti-fungal preservative is forced into the timber under pressure.