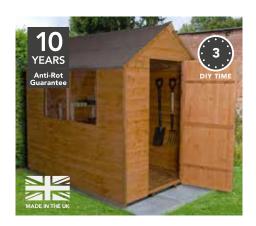

# 2 Choose your roof.

We offer 3 styles of shed roof:

APEX

Traditional roof with 2 sloping sides and the door under the roof apex. Window panel can be fitted either side.

PENT

Contemporary sloping roof to fit against walls and allow for water run-off.

**REVERSE APEX** 

Traditional roof with 2 sloping sides, featuring the door on the side rather than the end.