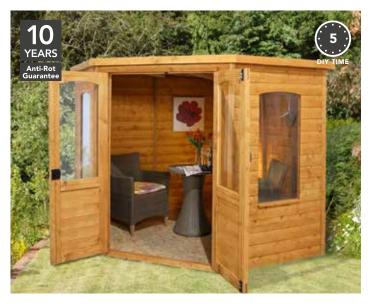

**WHITBY ARBOUR**WHITARB(HD)
258(h) × 154(w) × 76(d)cm **SRP. £449.99** 

At Forest, we believe that your garden is somewhere you can take a little time out - a space to escape and to entertain.

Surround yourself with climbing plants and flowers with an arbour, or create a beautiful gateway to a secret garden with our range of arches. Alternatively, immerse yourself in those long summer evenings with your very own pergola, pavilion or summerhouse.

Our new Whitby Arbour has a generous 1.4m wide bench, which is hinged to allow the storage of outdoor items.

**SORRENTO ARBOUR** SCA(HD) 202(h) × 217(w) × 199(d)cm **SRP. £419.99** 

**PARISIENNE ARBOUR**BSEAT1(HD)
212(h) × 154(w) × 66(d)cm **SRP. £199.99** 