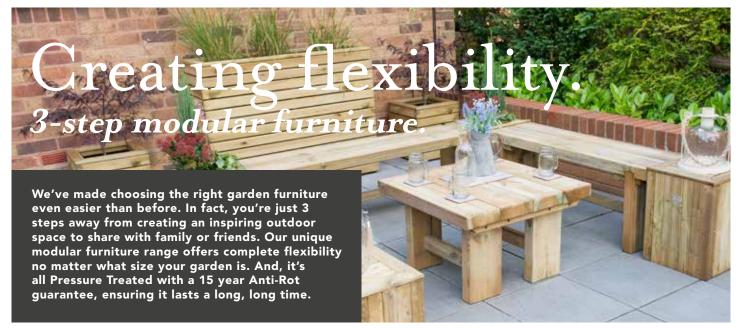

### 1 Choose your layout.

Choose a layout that best suits your needs and the size of your patio, garden or pergola.

### 2 Choose your seating.

Add the required number of double sleeper benches (4 sizes available) and use individually or connected to the table/planter.

DOUBLE SLEEPER BENCH 0.9M DSBEN09(HD)  $45(h) \times 90(w) \times 35(d)cm$  SRP. £79.99

### 3 Choose your table.

Finally, choose the size of low-level table needed to complement your layout and seating arrangement.

**LOW SLEEPER TABLE 0.7M**LSTAB07(HD)
45(h) × 70(w) × 70(d)cm **SRP. £99.99** 