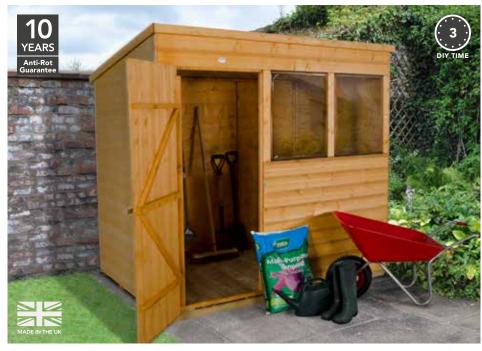

### **7X5 APEX SHED**

207(h) x 154(w) x 211(d)cm Windows: 2 (fixed) Doors: Single

 HD
 ODA57(HD)
 SRP. £289.99

 IN
 ODA57IN
 SRP. £424.99

### **7X5 PENT SHED**

203(h) x 209(w) x 153(d)cm Windows: 2 (fixed) Doors: Single

 HD
 ODP75(HD)
 SRP. £294.99

 IN
 ODP75IN
 SRP. £429.99