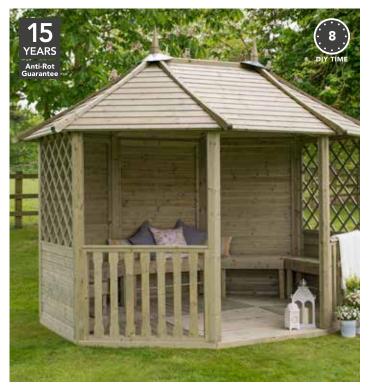

### **BURFORD PAVILION**

290(h) x 359(w) x 281(d)cm

**HD** BFBEPHD SRP. £2699.99

IN BFBEPINST SRP. £2869.99

The Burford range and Arden Gazebo are all supplied complete with flat packed benches and integral timber floors. Assembly is available on selected products.

**ARDEN GAZEBO** 291(h) x 281(w) x 245(d)cm

SRP. £1949.99

BFAGMHD BFAGMINST

HD

IN

SRP. £2119.99

**BURFORD GAZEBO** 292(h) x 281(w) x 245(d)cm

**HD** BFBGMHD