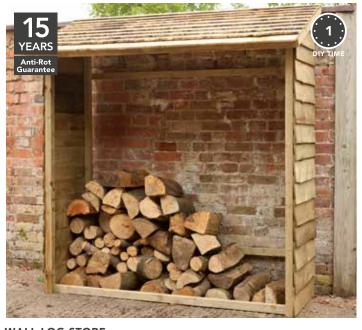

#### WALL LOG STORE

195(h) x 183(w) x 84(d)cm

HD WLSTORE(HD) SRP. £129.99

IN WLSTOREINST SRP. £209.99