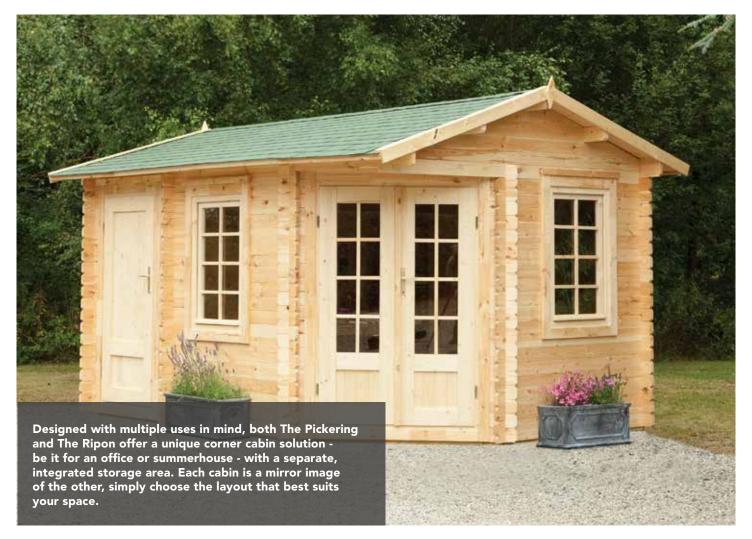

#### THE PICKERING AND THE RIPON

250(h) x 424(w) x 336(d)cm with overhang

Eaves Height: 2050mm
Roof overhang (porch): 200mm
Windows: 2 (2 opening)
Doors: Double

Construction material: 34mm machined logs
Glazing: Double glazed
Floor construction: 19mm Tongue & Groove
Roof construction: 19mm Tongue & Groove

Roof covering: Shingles
Treatment: Untreated
Home delivery lead time: 28 days

Pickering

 HD
 VPIC344028SHHD
 SRP. £3099.99

 IN
 VPIC344028SHHDINST
 SRP. £3999.99

Ripon

**HD** VRIP344028SHHD **SRP. £3099.99** 