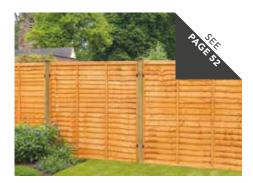

### Closeboard.

### **CLOSEBOARD PANEL**

FB36 FB46 91(h) x 183(w)cm FB46 122(h) x 183(w)cm SRP. £38.99 SRP. £41.99

FB56 FB66

152(h) x 183(w)cm 183(h) x 183(w)cm **SRP. £44.99 SRP. £46.99** 

Rating