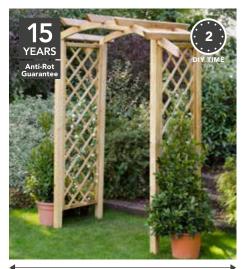

## Unique design.

Introducing an arch into your garden is a simple and effective way to add a touch of classic design and create a unique focal point that will encourage climbing flowers and plants to grow naturally.

All arches have extended legs allowing them to be sunk into the ground. They can be sited using Easy-Fit Fencefast, see page 58.

WIDTH BETWEEN POSTS: 140cm