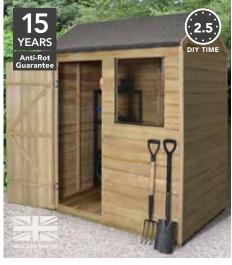

### **7X5 APEX SHED**

207(h) x 154(w) x 211(d)cm Windows: 2 (fixed) Doors: Single

 HD
 ODA57(HD)
 SRP. £289.99

 IN
 ODA57IN
 SRP. £424.99