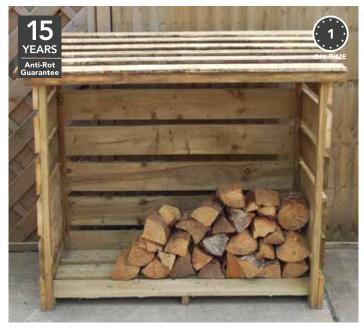

#### **WOODSTORE - SMALL** $129(h) \times 122(w) \times 88(d)cm$

HD LOGSTORE(HD) SRP. £119.99

#### **FLIP ROOF LOG STORE - LARGE**

 $190(h) \times 212(w) \times 117(d)cm$ 

HD FRLGSTLG(HD) SRP. £304.99

#### **FLIP ROOF LOG STORE - SMALL**

■ 190(h) x 115(w) x 117(d)cm

HD FRLGSTSM(HD) SRP. £219.99

Our large log store is designed to hold enough logs to last you for the Winter, based on a 5kW wood burning stove.

Features a handy lift up roof section which gives easy access, maximises storage space and protects the logs from the elements.

**WOODSTORE - LARGE** 

 $129(h) \times 183(w) \times 88(d)cm$ 

HD LGLOGSTORE(HD) SRP. £149.99

# $\bigvee$ Expert insight.

All our log stores have raised slatted bases to help season the logs by keeping them dry and increasing air flow.