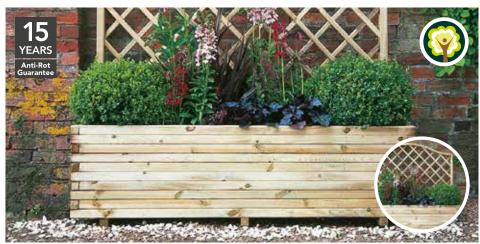

# Expert insight.

Raised beds offer extra space to grow your own flowers, fruit or vegetables. Even if you haven't got any open soil you can stand them on concrete and still get growing!

**WILLOW OBELISK 1.2M**WILLOB12PK2(HD) 1.2M (pack of 2)
120(h) × 40(w) **SRP. £29.99** 