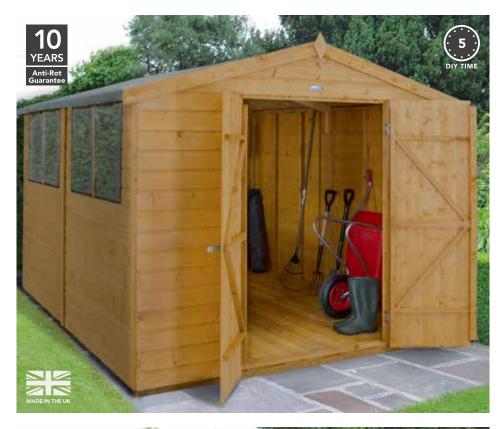

### We stand the test of time.

To ensure that your products look good and last, they are professionally treated. Dip Treated products come with a 10 year Anti-Rot guarantee, Premium Pressure Treated products come with a 15 year Anti-Rot guarantee, giving you the confidence that they're built to last. For more information on how to care for your products see page 92.

# 3 Choose your construction.

We offer 3 styles of cladding:

OVERLAP

Rough-sawn boards overlap to ensure water run-off.

SHIPLAP TONGUE & GROOVE

Interlocking Tongue & Groove boards with a shiplap profile for water run-off.

TONGUE & GROOVE

Tight-fitting
Tongue &
Groove boards
for wind and
rain protection.

# PRESSURE TREATED

Penetrative treatment for 15 year Anti-Rot protection.

Anti-fungal preservative is forced into the timber under pressure.