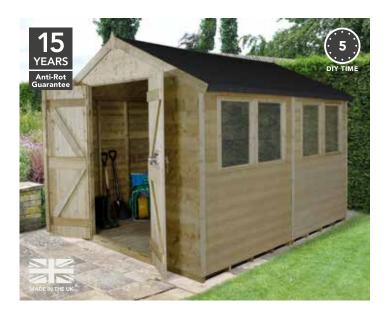

# 2 Choose your roof.

We offer 3 styles of shed roof:

APEX

Traditional roof with 2 sloping sides and the door under the roof apex. Window panel can be fitted either side.

PENT

Contemporary sloping roof to fit against walls and allow for water run-off.

# 3 Choose your construction.

We offer 3 styles of cladding:

OVERLAP

Rough-sawn boards overlap to ensure water run-off.

SHIPLAP TONGUE & GROOVE

Interlocking Tongue & Groove boards with a shiplap profile for water run-off.

# PRESSURE TREATED

Penetrative treatment for 15 year Anti-Rot protection.

Anti-fungal preservative is forced into the timber under pressure.