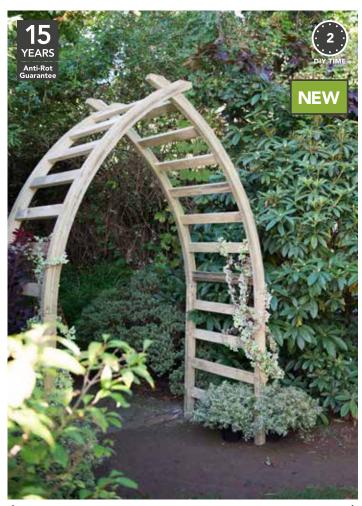

## Unique design.

Introducing an arch into your garden is a simple and effective way to add a touch of classic design and create a unique focal point that will encourage climbing flowers and plants to grow naturally.

Inspired by the iconic Whalebone Arch on Whitby's seafront, our new Whitby Arches feature posts with an extended curved section that can only be achieved using carefully cut and laminated timber.

Expert insight.

All arches have extended legs allowing them to be sunk into the ground. They can be sited using Easy-Fit Fencefast, see page 58.

WIDTH BETWEEN POSTS: 140cm

### WHITBY ARCH WHITA07(HD)

258(h) x 154(w) x 76(d)cm **SRP. £249.99** 

WIDTH BETWEEN POSTS: 140cm