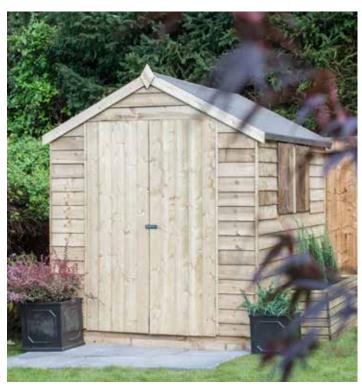

### **UNI-ROUND STAKE**

 $180(h) \times 6(w) \times 6(d) cm$ SRP. £9.99

UNII80 240(h) x 6(w) x 6(d)cm SRP. £11.49

**YEARS** 

A shed is the most practical of garden structures. Not only will it keep your tools tidy and your outdoor equipment organised, it's perfect for storing bikes, boots and bulky outdoor clothing too, freeing up space in the home.

But, deciding which shed is right can be tricky, so we've made the process as simple as possible with our 6-step guide.

1 CHOOSE YOUR SIZE

 $\blacksquare$ 

2 CHOOSE YOUR ROOF

\_

3 CHOOSE YOUR CONSTRUCTION

▼