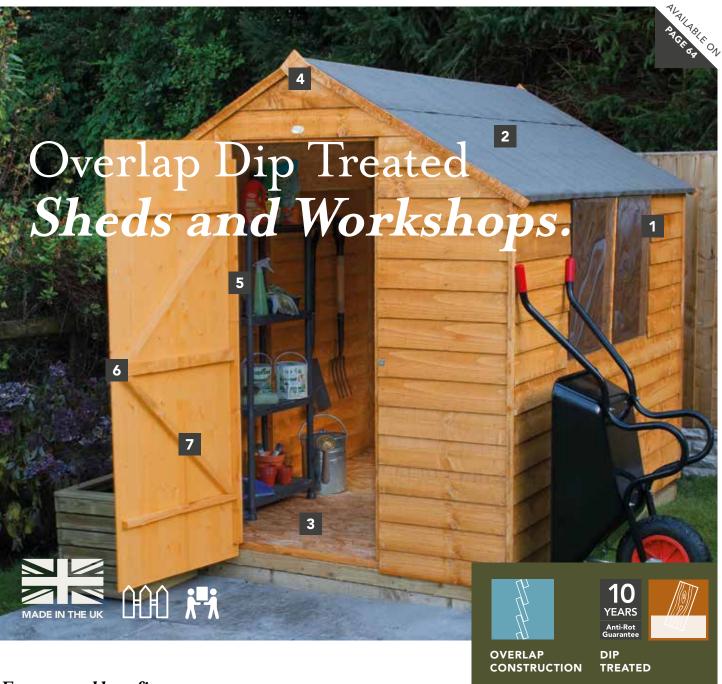

### We stand the test of time.

To ensure that your products look good and last, they are professionally treated. Dip Treated products come with a 10 year Anti-Rot guarantee, Premium Pressure Treated products come with a 15 year Anti-Rot guarantee, giving you the confidence that they're built to last. For more information on how to care for your products see page 92.

### Brochure key:

**Expert insight** 

Product made in the UK

Overlap Construction

**Assembly Service** available

2-man build

Self-assembly time

Shiplap Tongue & **Groove Construction** 

Dip Treated product and guarantee

**Pressure Treated** product and guarantee

Our very latest products

Tongue & Groove Construction

# 3 Choose your construction.

We offer 3 styles of cladding:

OVERLAP

Rough-sawn boards overlap to ensure water run-off.

SHIPLAP TONGUE & GROOVE

Interlocking Tongue & Groove boards with a shiplap profile for water run-off.

TONGUE & GROOVE

Tight-fitting
Tongue &
Groove boards
for wind and
rain protection.

### **DIP TREATED**

Surface treatment, providing short term protection against rot.

Boards are dipped in anti-fungal solution.

# PRESSURE TREATED

Penetrative treatment for 15 year Anti-Rot protection.

Anti-fungal preservative is forced into the timber under pressure.

### Features and benefits.

### **POLYCARBONATE GLAZING**

Unbreakable **Polycarbonate** windows can be fitted either side on Apex Sheds.

### **FELTED ROOF**

Weatherproof felted roof constructed from durable sheet material.

### **FLOOR**

Hard wearing sheet material floor as standard.

### **FINIAL & BARGE BOARDS**

Attractive smooth planed finial & barge boards.

### **HIDDEN HINGES**

Safe and secure hidden door hinges (excluding 5X3 and 3X5).

### **LATCH SECURITY**

Plate hasp and staple latch (excluding 5X3 and 3X5).

All of our shed descriptions are quoted with the longest length first (excluding 3X5 Apex).

### DOUBLE 'Z' **FRAMING**

Sturdy door braced with double 'Z' framing for added strength and security (excluding 5X3, 3X5 and 7X5).