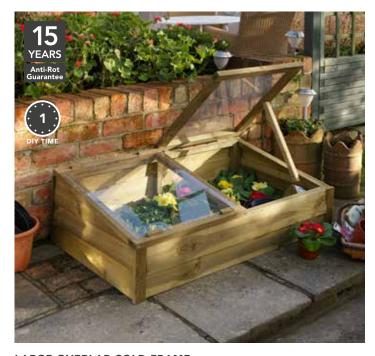

SRP. £2969.99

4

The Vale Greenhouses are delivered and built by our skilled fitters.
Installation is also available on our Glasshouse.

Our Cold Frame and Mini Greenhouse both feature two independently opening lids and acrylic glazing, offering you flexibility where space is limited.

LARGE OVERLAP COLD FRAME

OLCFD(HD) 38(h) x 109(w) x 63(d)cm **SRP. £64.99** 

MINI GREENHOUSE

MGH(HD) 144(h) x 120(w) x 62(d)cm **SRP. £229.99** 