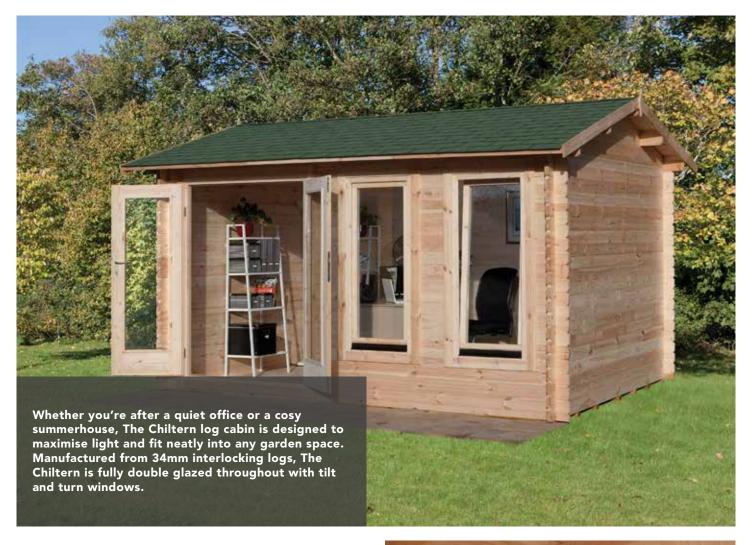

#### THE CHILTERN

 $255(h) \times 400(w) \times 300(d)cm$ 

Eaves Height: 2100mm
Roof overhang (porch): 600mm
Windows: 2 (2 opening)
Doors: Double
Construction material: 34mm machined logs

Floor construction:

Roof construction:

Floor construction:

Flor construction:

Floor const

Roof covering: Shingles
Treatment: Untreated
Home delivery lead time: 14 days

 HD
 VCHI344030SHHD
 SRP. £2749.99

 IN
 VCHI344030SHHDINST
 SRP. £3649.99