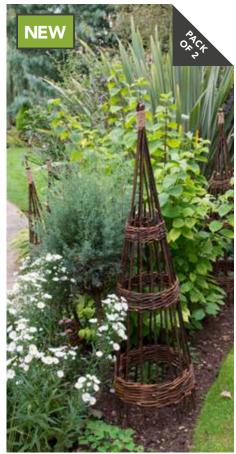

# Expert insight.

Raised beds offer extra space to grow your own flowers, fruit or vegetables. Even if you haven't got any open soil you can stand them on concrete and still get growing!

**WILLOW OBELISK 1.2M**WILLOB12PK2(HD) 1.2M (pack of 2)
120(h) × 40(w) **SRP. £29.99** 

**WILLOW OBELISK 1.5M**WILLOB15PK2(HD) 1.5M (pack of 2)
150(h) x 45(w) **SRP. £31.99** 

**OBELISK**OB1230 (single pack)
178(h) x 67(w) x 70(d)cm **SRP. £41.99** 