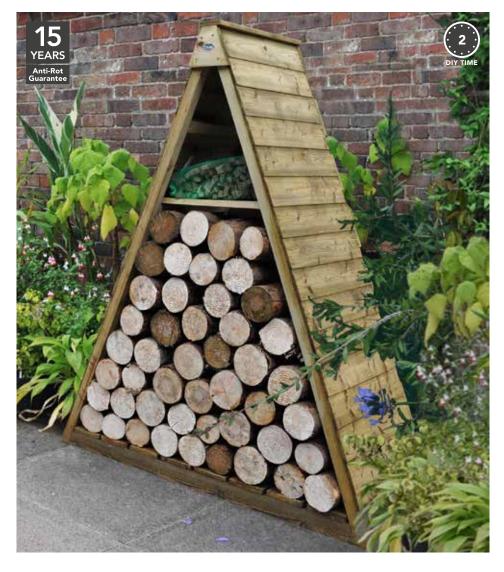

#### **FLIP ROOF LOG STORE - LARGE**

 $190(h) \times 212(w) \times 117(d)cm$ 

HD FRLGSTLG(HD) SRP. £304.99

#### **FLIP ROOF LOG STORE - SMALL**

■ 190(h) x 115(w) x 117(d)cm

HD FRLGSTSM(HD) SRP. £219.99

Our large log store is designed to hold enough logs to last you for the Winter, based on a 5kW wood burning stove.

Features a handy lift up roof section which gives easy access, maximises storage space and protects the logs from the elements.

**WOODSTORE - LARGE** 

 $129(h) \times 183(w) \times 88(d)cm$ 

HD LGLOGSTORE(HD) SRP. £149.99

# $\bigvee$ Expert insight.

All our log stores have raised slatted bases to help season the logs by keeping them dry and increasing air flow.