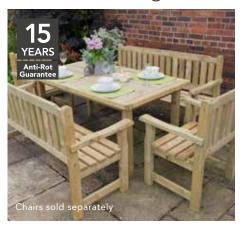

**REFECTORY TABLE 1.2M**STABLE12(HD)
75(h) x 120(w) x 70(d)cm **SRP. £229.99** 

**REFECTORY TABLE 1.8M**STABLE18(HD)
75(h) x 180(w) x 70(d)cm **SRP. £259.99** 

**SLEEPER BENCH 1.2M** SLBENCH12(HD) 45(h) × 120(w) × 20(d)cm **SRP. £54.99** 

**SLEEPER BENCH 1.8M** SLBENCH18(HD) 45(h) × 180(w) × 20(d)cm **SRP. £74.99** 