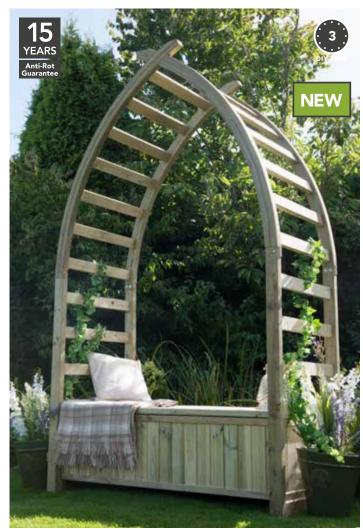

**WHITBY ARBOUR**WHITARB(HD)
258(h) × 154(w) × 76(d)cm **SRP. £449.99** 

At Forest, we believe that your garden is somewhere you can take a little time out - a space to escape and to entertain.

Surround yourself with climbing plants and flowers with an arbour, or create a beautiful gateway to a secret garden with our range of arches. Alternatively, immerse yourself in those long summer evenings with your very own pergola, pavilion or summerhouse.

Our new Whitby Arbour has a generous 1.4m wide bench, which is hinged to allow the storage of outdoor items.

**SORRENTO ARBOUR** SCA(HD) 202(h) × 217(w) × 199(d)cm **SRP. £419.99** 

**PARISIENNE ARBOUR**BSEAT1(HD)
212(h) × 154(w) × 66(d)cm **SRP. £199.99** 