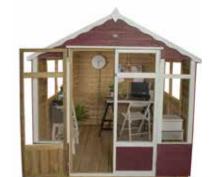

### Introducing the Oakley Summerhouse Range.

The Oakley Summerhouses are packed with features, including a fully-glazed front with deep ¾ length windows and double doors, combined with large windows in each side wall to ensure the summerhouses are flooded with natural light.

- Overlap cladding suitable for additional wood treatment or paint
- Pressure Treated with a solid timber-boarded floor
- Windows glazed using safe, lightweight and shatterresistant acrylic

### ATTRACTIVE DESIGN

The Oakley Summerhouse range features a mineral-felted roof, smooth-planed scalloped barge boards and decorative finial for a seamless, natural and peaceful look.

All summerhouses are supplied unpainted.