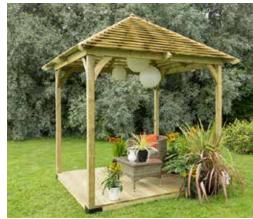

GARDEN/BBQ SHELTER GSBQ(HD) 263(h) x 182(w) x 116(d)cm

SRP. £369.99

Outdoor dining doesn't get better than a Great British BBQ, which is why our Garden BBQ/Shelter is the perfect space for al fresco cooking.

Wide rails offer space for prepping and plates, whilst a unique roof vent provides greater ventilation of smoke. The fire retardant finish will protect it from wayward flames.