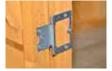

### **HIDDEN HINGES**

Safe and secure hidden door hinges (excluding 5X3 and 3X5).