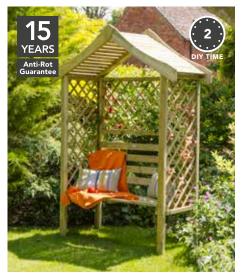

**WHITBY ARBOUR**WHITARB(HD)
258(h) × 154(w) × 76(d)cm **SRP. £449.99** 

At Forest, we believe that your garden is somewhere you can take a little time out - a space to escape and to entertain.

Surround yourself with climbing plants and flowers with an arbour, or create a beautiful gateway to a secret garden with our range of arches. Alternatively, immerse yourself in those long summer evenings with your very own pergola, pavilion or summerhouse.

Our new Whitby Arbour has a generous 1.4m wide bench, which is hinged to allow the storage of outdoor items.

**SORRENTO ARBOUR** SCA(HD) 202(h) × 217(w) × 199(d)cm **SRP. £419.99** 

**PARISIENNE ARBOUR**BSEAT1(HD)
212(h) × 154(w) × 66(d)cm **SRP. £199.99** 