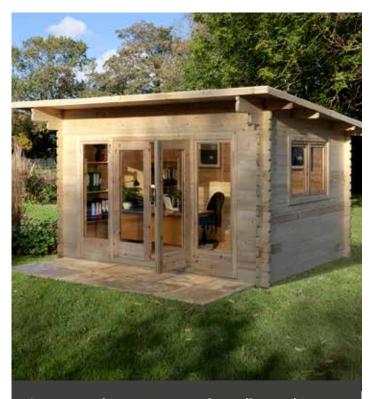

#### A log cabin will transform your garden as well as giving you the space and freedom to enjoy the things you love.

Whether you need the extra living space, room for a gym or even a home office, our log cabins are a natural choice.

Manufactured from kiln-dried timber, a process that extracts moisture and reduces the risk of splitting and warping, these natural timber constructions will look great in any garden environment.