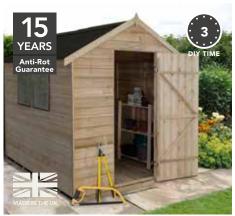

### **6X4 APEX SHED**

204(h) x 132(w) x 182(d)cm Windows: 1 (fixed) Doors: Single

 HD
 ODA46(HD)
 SRP. £214.99

 IN
 ODA46IN
 SRP. £314.99