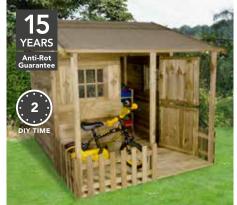

### Pressure Treated Playhouses.

Our Pressure Treated playhouses come with a 15 year Anti-Rot guarantee and safe, styrene-glazed windows.

PARSLEY PLAYHOUSE 5X6

RP02(HD) 155(h) x 152(w) x 193(d)cm **SRP. £429.99** 

**THYME KIDS' KABIN 5X5** 

PHTPA55(HD) 196(h) x 183(w) x 162(d)cm **SRP. £449.99** 

15
YEARS
Anti-Rot
Guarantee

2
DIY TIME

**SAGE PLAYHOUSE TOWER 4X4** 

PHTPA44ST(HD) 250(h) x 146(w) x 180(d)cm **SRP. £409.99** 

### Expert insight.

Each playhouse is supplied unpainted, flat-packed and features quality Tongue & Groove panels and woodboarded floors, as well as safe, shatter resistant windows.

### SAGE PLAYHOUSE 4X4

PHTPA44(HD) 156(h) x 146(w) x 124(d)cm **SRP. £289.99** 