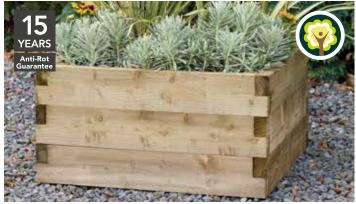

# Raised Beds and Planters.

This range of raised beds is perfect for the environmentally conscious gardener, ideal for vegetable plots if you are thinking about self sufficiency. The pre-notched timber components make these raised beds quick and easy to build.

### **CALEDONIAN RECTANGULAR**

CAL18090(HD) (holds approx. 400L compost)  $28(h) \times 180(w) \times 90(d)cm$  SRP. £104.99

### CALEDONIAN SQUARE

CAL9090(HD) (holds approx. 270L compost) 42(h)  $\times$  90(w)  $\times$  90(d)cm SRP. £104.99