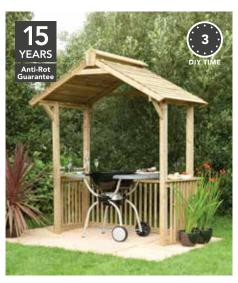

GARDEN/BBQ SHELTER GSBQ(HD) 263(h) x 182(w) x 116(d)cm

SRP. £369.99

Outdoor dining doesn't get better than a Great British BBQ, which is why our Garden BBQ/Shelter is the perfect space for al fresco cooking.

Wide rails offer space for prepping and plates, whilst a unique roof vent provides greater ventilation of smoke. The fire retardant finish will protect it from wayward flames.