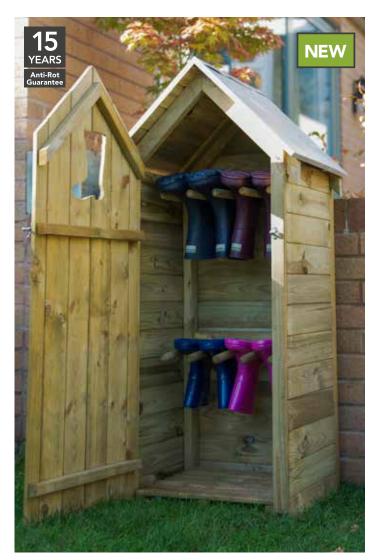

### Use your space wisely.

When it comes to using your garden, it's not always about entertaining. Whatever your space, we have clever and innovative ways of using it, like our stylish Boot Store for example. It's designed to house all your family's boots and outdoor equipment in a simple and organised way, keeping the mud outside where it belongs.

### Innovative new Boot Store.

Constructed from smooth-planed Tongue & Groove timber boards and Pressure Treated to protect it from rot, our Boot Store also boasts a cut-out boot detail to provide air-flow and prevent damp. It's finished with a galvanised steel roof plate and features gold-coloured hinges and door bolt.

### Clever and compact.

Our Boot Store is neat and compact, perfect for putting next to entrance doors. It has the capacity to store four pairs of adult wellies with room to spare for brollies and dog leads. Boots are conveniently hung on two rows of robust pegs, neatly holding them upside down to prevent mud and water dripping into the boots below.

- Includes wooden pegs for hanging boots upside down
- Galvanised steel roof sheet
- Pressure Treated Tongue & Groove cladding

**BOOT STORE**BTSTORE112(HD)
122(h) × 58(w) × 47(d)cm **SRP. £189.99** 