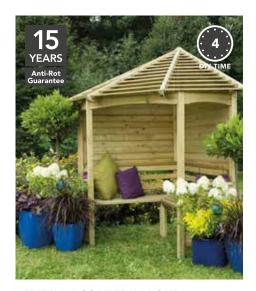

LIMOGE ARBOUR TSAS(HD) 229(h) × 172(w) × 87(d)cm SRP. £489.99

**LYON ARBOUR**LYAS(HD)
200(h) x 156(w) x 67(d)cm **SRP. £209.99** 

**VENETIAN CORNER ARBOUR**CARB(HD)
250(h) × 233(w) × 161(d)cm **SRP. £569.99** 