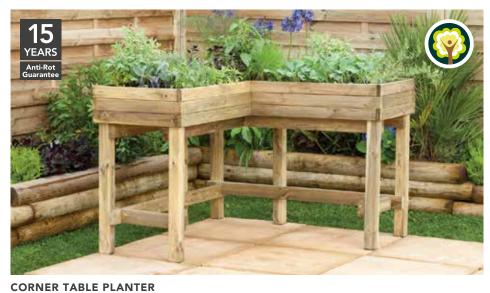

### 1 Choose your layout.

Choose a layout that best suits your needs and the size of your patio, garden or pergola.

### 2 Choose your seating.

Add the required number of double sleeper benches (4 sizes available) and use individually or connected to the table/planter.

DOUBLE SLEEPER BENCH 0.9M DSBEN09(HD)  $45(h) \times 90(w) \times 35(d)cm$  SRP. £79.99

DOUBLE SLEEPER BENCH 1.2M DSBEN12(HD)  $45(h) \times 120(w) \times 35(d) cm$  SRP. £94.99

DOUBLE SLEEPER BENCH 1.5M DSBEN15(HD)  $45(h) \times 150(w) \times 35(d)$ cm SRP. £99.99

**DOUBLE SLEEPER BENCH 1.8M**DSBEN18(HD)
45(h) × 180(w) × 35(d)cm **SRP. £104.99** 

### 3 Choose your table.

Finally, choose the size of low-level table needed to complement your layout and seating arrangement.

**LOW SLEEPER TABLE 0.7M**LSTAB07(HD)
45(h) × 70(w) × 70(d)cm **SRP. £99.99** 

**LOW SLEEPER TABLE 1.2M** LSTAB12(HD) 45(h) x 123(w) x 60(d)cm **SRP. £139.99** 

DOUBLE SLEEPER BENCH PLANTER/TABLE DSBENPL(HD) 46(h) x 35(w) x 35(d)cm SRP. £54.99

This versatile design comes with a lid so that you can choose to use it as a planter or table.