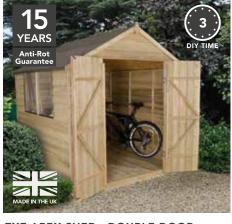

### **7X7 APEX SHED - DOUBLE DOOR**

222(h) x 219(w) x 209(d)cm Windows: 2 (fixed) Doors: Double

OPA77DD(HD) HD SRP. £359.99 IN OPA77DDIN SRP. £494.99