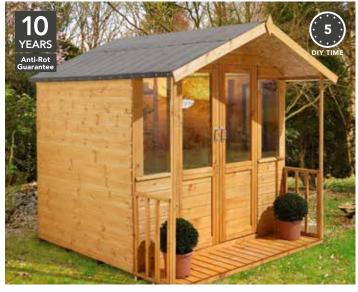

### Shiplap Tongue & Groove Dip Treated Summerhouses.

Our shiplap summerhouses are manufactured from Dip Treated shiplap timber and include shatter-resistant styrene glazing.

Choose from our cosy Cranbourne summerhouse, designed to fit neatly into a sunny corner of your garden, our stylish Maplehurst that boasts a small, wooden-covered veranda or our compact and functional Barleywood - ideal if you're short on space. If you're after something larger, our Hollington offers more space and includes an opening window to one side.

### **CRANBOURNE 7X7 CORNER**

 $197(h) \times 315(w) \times 242(d)cm$ 

(HD) CRNRSUM77HD SRP. £699.99

IN CRNRSUM77INST SRP. £904.99