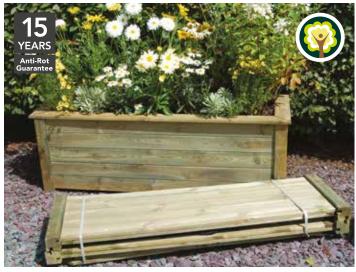

**BAMBURGH PLANTER TABLE**BPT10050(HD) (holds approx. 80L compost)
87(h) x 100(w) x 50(d)cm

CARBEDV2(HD) (holds approx.143L compost) 90(h) x 122(w) x 122(d)cm SRP. £189.99

DEEP ROOT PLANTER 1M DRPLANT1(HD) (holds approx. 180L compost)  $80(h) \times 100(w) \times 70(d)$ cm SRP. £64.99

DEEP ROOT PLANTER 1.8M DRPLANT18(HD) (holds approx. 350L compost)  $80(h) \times 180(w) \times 70(d) cm$  SRP. £104.99

BAMBURGH HERB PLANTER
BHP(HD) (holds approx. 100L compost)
33(h) x 150(w) x 50(d)cm
SRP. £89.99

BAMBURGH PLANTER KIT

BPK10050(HD) (holds approx. 140L compost)  $50(h) \times 100(w) \times 50(d) cm$  SRP. £94.99

BAMBURGH PLANTER KIT
BPK15050(HD) (holds approx. 200L c

BPK15050(HD) (holds approx. 200L compost)  $50(h) \times 150(w) \times 50(d) cm$  SRP. £109.99