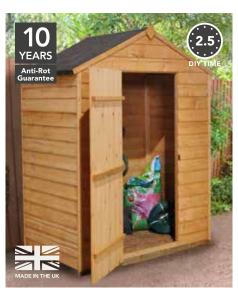

### We stand the test of time.

To ensure that your products look good and last, they are professionally treated. Dip Treated products come with a 10 year Anti-Rot guarantee, Premium Pressure Treated products come with a 15 year Anti-Rot guarantee, giving you the confidence that they're built to last. For more information on how to care for your products see page 92.

### **UNI-ROUND STAKE**

 $180(h) \times 6(w) \times 6(d) cm$ SRP. £9.99

UNII80 240(h) x 6(w) x 6(d)cm SRP. £11.49

**YEARS** 

A shed is the most practical of garden structures. Not only will it keep your tools tidy and your outdoor equipment organised, it's perfect for storing bikes, boots and bulky outdoor clothing too, freeing up space in the home.

But, deciding which shed is right can be tricky, so we've made the process as simple as possible with our 6-step guide.

1 CHOOSE YOUR SIZE

 $\blacksquare$ 

2 CHOOSE YOUR ROOF

\_

3 CHOOSE YOUR CONSTRUCTION

▼

# 1 Choose your size.

Whether you're after something compact for tools or something spacious for larger equipment, our shed range offers a practical solution whatever size of space you have.

Small and compact shed perfect for neatly storing garden tools.

Mid-size shed suitable for large equipment like lawnmowers and bikes.

Large, spacious shed ideal for storage or as a functional workshop.

All of our shed descriptions are quoted with the longest length first.