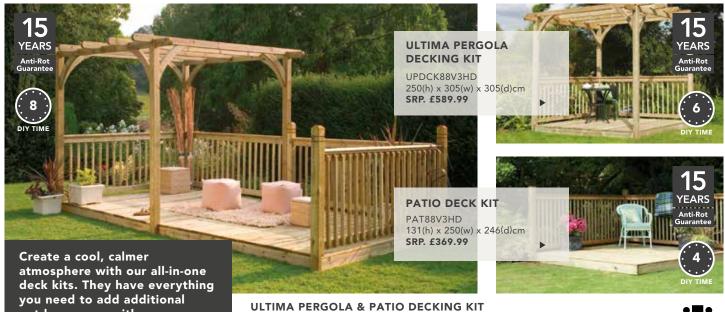

**WHITBY ARBOUR**WHITARB(HD)
258(h) × 154(w) × 76(d)cm **SRP. £449.99** 

At Forest, we believe that your garden is somewhere you can take a little time out - a space to escape and to entertain.

Surround yourself with climbing plants and flowers with an arbour, or create a beautiful gateway to a secret garden with our range of arches. Alternatively, immerse yourself in those long summer evenings with your very own pergola, pavilion or summerhouse.

Our new Whitby Arbour has a generous 1.4m wide bench, which is hinged to allow the storage of outdoor items.

**SORRENTO ARBOUR** SCA(HD) 202(h) × 217(w) × 199(d)cm **SRP. £419.99** 

**PARISIENNE ARBOUR**BSEAT1(HD)
212(h) × 154(w) × 66(d)cm **SRP. £199.99** 