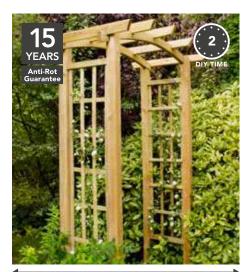

## Unique design.

Introducing an arch into your garden is a simple and effective way to add a touch of classic design and create a unique focal point that will encourage climbing flowers and plants to grow naturally.

All arches have extended legs allowing them to be sunk into the ground. They can be sited using Easy-Fit Fencefast, see page 58.

WIDTH BETWEEN POSTS: 140cm