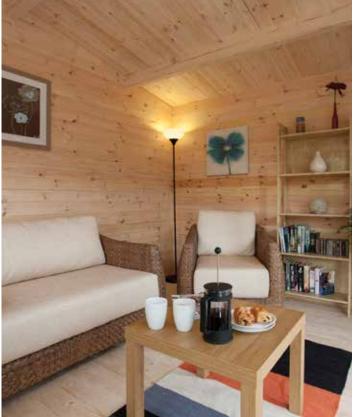

### Introducing the Oakley Summerhouse Range.

The Oakley Summerhouses are packed with features, including a fully-glazed front with deep ¾ length windows and double doors, combined with large windows in each side wall to ensure the summerhouses are flooded with natural light.

- Overlap cladding suitable for additional wood treatment or paint
- Pressure Treated with a solid timber-boarded floor
- Windows glazed using safe, lightweight and shatterresistant acrylic

### ATTRACTIVE DESIGN

The Oakley Summerhouse range features a mineral-felted roof, smooth-planed scalloped barge boards and decorative finial for a seamless, natural and peaceful look.

All summerhouses are supplied unpainted.