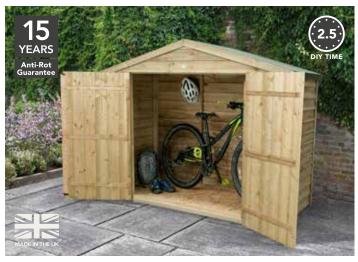

### **7X5 APEX SHED**

207(h) x 154(w) x 211(d)cm Windows: 2 (fixed) Doors: Single

 HD
 ODA57(HD)
 SRP. £289.99

 IN
 ODA57IN
 SRP. £424.99