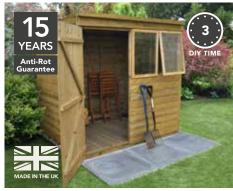

# 3 Choose your construction.

We offer 3 styles of cladding:

OVERLAP

Rough-sawn boards overlap to ensure water run-off.

SHIPLAP TONGUE & GROOVE

Interlocking Tongue & Groove boards with a shiplap profile for water run-off.

TONGUE & GROOVE

Tight-fitting
Tongue &
Groove boards
for wind and
rain protection.

# PRESSURE TREATED

Penetrative treatment for 15 year Anti-Rot protection.

Anti-fungal preservative is forced into the timber under pressure.