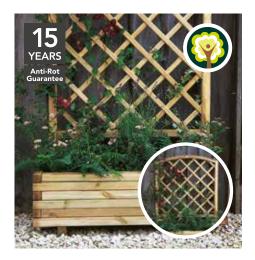

# Raised Beds and Planters.

This range of raised beds is perfect for the environmentally conscious gardener, ideal for vegetable plots if you are thinking about self sufficiency. The pre-notched timber components make these raised beds quick and easy to build.