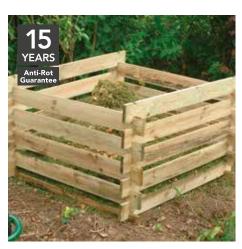

# Reduce waste. Save money.

Home composting is the most environmentally-friendly way of dealing with your garden waste, plus the compost it produces is an excellent soil improver. Our Slot Down composting bins allow you to simply remove individual side boards to reach your mature compost, whereas our Beehive Compost bin features a trapdoor at the bottom providing easy access.

BEEHIVE COMPOST BIN

SBHC(HD) (holds approx. 250L compost) 86(h) x 74(w) x 74(d)cm **SRP. £109.99** 

The simplest of landscaping jobs can totally transform your garden, which is why we offer everything from easy to install deck boards and tiles to straightforward border edging so you can make the very most of your space.