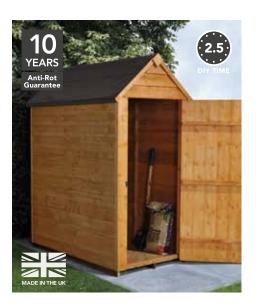

### **4X3 APEX SHED - NO WINDOW**

 $201(h) \times 132(w) \times 92(d)$ cm

Windows: 0 Doors: Single

(HD) ODA43NW(HD) SRP. £179.99

IN ODA43NWIN SRP. £279.99

### **5X3 APEX SHED - NO WINDOW**

195(h) x 162(w) x 94(d)cm

Windows: 0 Doors: Single

(HD) ODA53NW(HD) SRP. £190.99

IN ODA53NWIN SRP. £290.99

### 3X5 APEX SHED - NO WINDOW

 $199(h) \times 99(w) \times 156(d)cm$ 

Windows: 0 Doors: Single

(HD) ODA3D5NW(HD) SRP. £190.99

IN ODA3D5NWIN SRP. £290.99

### **6X4 APEX SHED**

204(h) x 132(w) x 182(d)cm Windows: 1 (fixed) Doors: Single

 HD
 ODA46(HD)
 SRP. £214.99

 IN
 ODA46IN
 SRP. £314.99

### **6X4 APEX SHED - NO WINDOW**

204(h) x 132(w) x 182(d)cm Windows: 0 Doors: Single

| HD | ODA46NW(HD) | SRP. £199.99 | IN | ODA46NWIN | SRP. £299.99 |