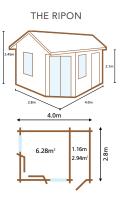

#### THE PICKERING AND THE RIPON

250(h) x 424(w) x 336(d)cm with overhang

Eaves Height: 2050mm
Roof overhang (porch): 200mm
Windows: 2 (2 opening)
Doors: Double

Construction material: 34mm machined logs
Glazing: Double glazed
Floor construction: 19mm Tongue & Groove
Roof construction: 19mm Tongue & Groove

Roof covering: Shingles
Treatment: Untreated
Home delivery lead time: 28 days

Pickering

 HD
 VPIC344028SHHD
 SRP. £3099.99

 IN
 VPIC344028SHHDINST
 SRP. £3999.99

Ripon

**HD** VRIP344028SHHD **SRP. £3099.99** 