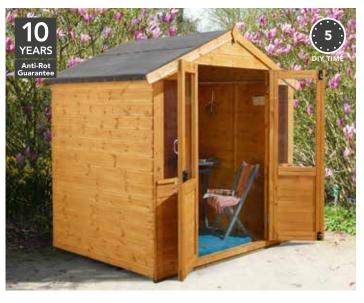

### Shiplap Tongue & Groove Dip Treated Summerhouses.

Our shiplap summerhouses are manufactured from Dip Treated shiplap timber and include shatter-resistant styrene glazing.

Choose from our cosy Cranbourne summerhouse, designed to fit neatly into a sunny corner of your garden, our stylish Maplehurst that boasts a small, wooden-covered veranda or our compact and functional Barleywood - ideal if you're short on space. If you're after something larger, our Hollington offers more space and includes an opening window to one side.

### **BARLEYWOOD 7X5**

223(h) x 226(w) x 158(d)cm

**HD** ASUM75HD **SRP. £529.99** 

IN ASUM75INST SRP. £719.99

SRP. £789.99