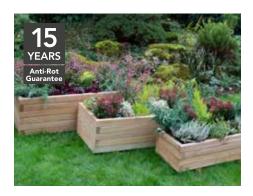

# Raised Beds and Planters.

This range of raised beds is perfect for the environmentally conscious gardener, ideal for vegetable plots if you are thinking about self sufficiency. The pre-notched timber components make these raised beds quick and easy to build.

# Expert insight.

Raised beds offer extra space to grow your own flowers, fruit or vegetables. Even if you haven't got any open soil you can stand them on concrete and still get growing!

**WILLOW OBELISK 1.2M**WILLOB12PK2(HD) 1.2M (pack of 2)
120(h) × 40(w) **SRP. £29.99** 