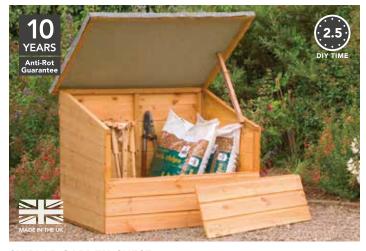

SRP. £2969.99

4

The Vale Greenhouses are delivered and built by our skilled fitters.
Installation is also available on our Glasshouse.

Our Cold Frame and Mini Greenhouse both feature two independently opening lids and acrylic glazing, offering you flexibility where space is limited.

LARGE OVERLAP COLD FRAME

OLCFD(HD) 38(h) x 109(w) x 63(d)cm **SRP. £64.99** 

MINI GREENHOUSE

MGH(HD) 144(h) x 120(w) x 62(d)cm **SRP. £229.99** 