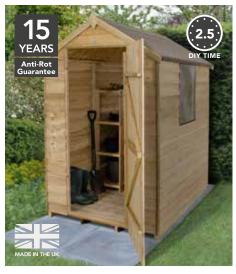

### **UNI-ROUND STAKE**

 $180(h) \times 6(w) \times 6(d) cm$ SRP. £9.99

UNII80 240(h) x 6(w) x 6(d)cm SRP. £11.49

**YEARS** 

A shed is the most practical of garden structures. Not only will it keep your tools tidy and your outdoor equipment organised, it's perfect for storing bikes, boots and bulky outdoor clothing too, freeing up space in the home.

# 1 Choose your size.

Whether you're after something compact for tools or something spacious for larger equipment, our shed range offers a practical solution whatever size of space you have.

Small and compact shed perfect for neatly storing garden tools.

Mid-size shed suitable for large equipment like lawnmowers and bikes.

Large, spacious shed ideal for storage or as a functional workshop.

All of our shed descriptions are quoted with the longest length first.

# 2 Choose your roof.

We offer 3 styles of shed roof:

APEX

Traditional roof with 2 sloping sides and the door under the roof apex. Window panel can be fitted either side.

PENT

Contemporary sloping roof to fit against walls and allow for water run-off.

**REVERSE APEX** 

Traditional roof with 2 sloping sides, featuring the door on the side rather than the end.

# 3 Choose your construction.

We offer 3 styles of cladding:

OVERLAP

Rough-sawn boards overlap to ensure water run-off.

SHIPLAP TONGUE & GROOVE

Interlocking Tongue & Groove boards with a shiplap profile for water run-off.

TONGUE & GROOVE

Tight-fitting
Tongue &
Groove boards
for wind and
rain protection.

# 4 Choose your treatment.

We offer 2 types of timber treatments:

### **DIP TREATED**

Surface treatment, providing short term protection against rot.

Boards are dipped in anti-fungal solution.

# PRESSURE TREATED

Penetrative treatment for 15 year Anti-Rot protection.

Anti-fungal preservative is forced into the timber under pressure.