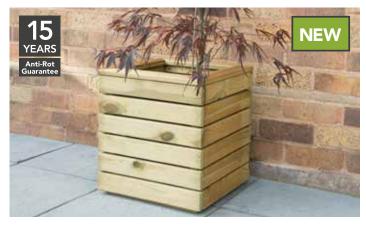

### **LINEAR PLANTER - SQUARE**

LINPL40(HD) 44(h) × 40(w) × 40(d)cm **SRP. £59.99** 

(holds approx. 42L compost)