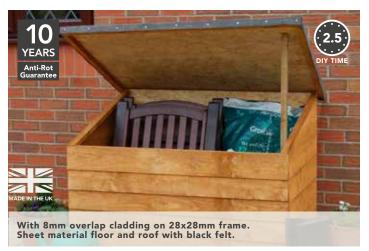

#### MIDI WALL STORE

141(h) x 112(w) x 67(d)cm

**HD** GSS134(HD) **SRP. £129.99** 

IN GSS134IN SRP. £209.99

With 8mm overlap cladding on 28x28mm frame. Sheet material floor and roof with black felt.