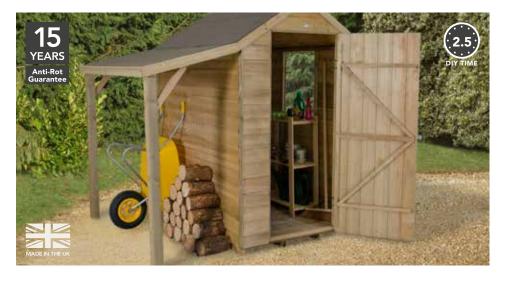

### **7X5 APEX SHED**

207(h) x 154(w) x 211(d)cm Windows: 2 (fixed) Doors: Single

 HD
 ODA57(HD)
 SRP. £289.99

 IN
 ODA57IN
 SRP. £424.99