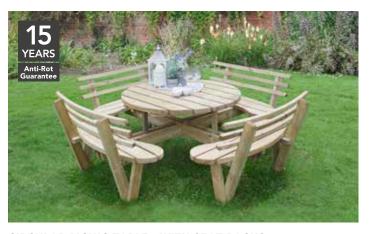

CPT208(HD) 72(h) x 206(w) x 206(d)cm **SRP. £399.99** 

CIRCULAR PICNIC TABLE - WITH SEAT BACKS

CPT208SB(HD) 82(h) x 246(w) x 246(d)cm **SRP. £499.99** 