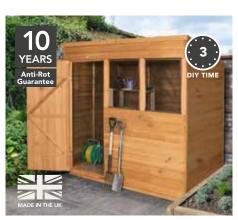

# 2 Choose your roof.

We offer 3 styles of shed roof:

APEX

Traditional roof with 2 sloping sides and the door under the roof apex. Window panel can be fitted either side.

PENT

Contemporary sloping roof to fit against walls and allow for water run-off.