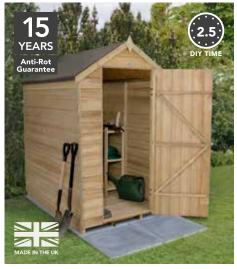

### **UNI-ROUND STAKE**

 $180(h) \times 6(w) \times 6(d) cm$ SRP. £9.99

UNII80 240(h) x 6(w) x 6(d)cm SRP. £11.49

**YEARS** 

A shed is the most practical of garden structures. Not only will it keep your tools tidy and your outdoor equipment organised, it's perfect for storing bikes, boots and bulky outdoor clothing too, freeing up space in the home.

# 1 Choose your size.

Whether you're after something compact for tools or something spacious for larger equipment, our shed range offers a practical solution whatever size of space you have.

Small and compact shed perfect for neatly storing garden tools.

Mid-size shed suitable for large equipment like lawnmowers and bikes.

Large, spacious shed ideal for storage or as a functional workshop.

All of our shed descriptions are quoted with the longest length first.

# 2 Choose your roof.

We offer 3 styles of shed roof:

APEX

Traditional roof with 2 sloping sides and the door under the roof apex. Window panel can be fitted either side.

PENT

Contemporary sloping roof to fit against walls and allow for water run-off.

**REVERSE APEX** 

Traditional roof with 2 sloping sides, featuring the door on the side rather than the end.

# 3 Choose your construction.

We offer 3 styles of cladding:

OVERLAP

Rough-sawn boards overlap to ensure water run-off.

SHIPLAP TONGUE & GROOVE

Interlocking Tongue & Groove boards with a shiplap profile for water run-off.

TONGUE & GROOVE

Tight-fitting
Tongue &
Groove boards
for wind and
rain protection.

# 4 Choose your treatment.

We offer 2 types of timber treatments:

### **DIP TREATED**

Surface treatment, providing short term protection against rot.

Boards are dipped in anti-fungal solution.

# PRESSURE TREATED

Penetrative treatment for 15 year Anti-Rot protection.

Anti-fungal preservative is forced into the timber under pressure.