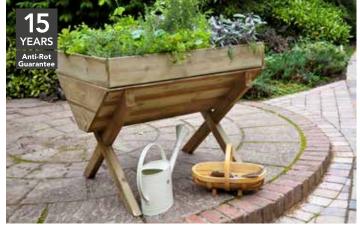

# Raised Beds and Planters.

This range of raised beds is perfect for the environmentally conscious gardener, ideal for vegetable plots if you are thinking about self sufficiency. The pre-notched timber components make these raised beds quick and easy to build.