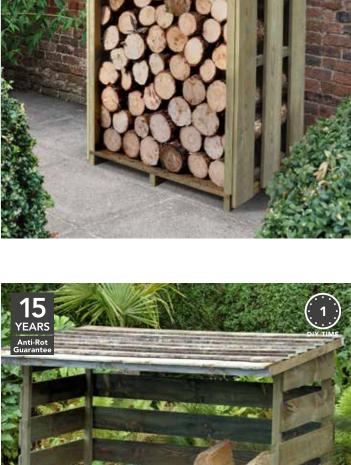

#### **WOODSTORE - SMALL** $129(h) \times 122(w) \times 88(d)cm$

HD LOGSTORE(HD) SRP. £119.99

#### **FLIP ROOF LOG STORE - LARGE**

 $190(h) \times 212(w) \times 117(d)cm$ 

HD FRLGSTLG(HD) SRP. £304.99

#### **FLIP ROOF LOG STORE - SMALL**

■ 190(h) x 115(w) x 117(d)cm

HD FRLGSTSM(HD) SRP. £219.99

Our large log store is designed to hold enough logs to last you for the Winter, based on a 5kW wood burning stove.

Features a handy lift up roof section which gives easy access, maximises storage space and protects the logs from the elements.

**WOODSTORE - LARGE** 

 $129(h) \times 183(w) \times 88(d)cm$ 

HD LGLOGSTORE(HD) SRP. £149.99

# $\bigvee$ Expert insight.

All our log stores have raised slatted bases to help season the logs by keeping them dry and increasing air flow.