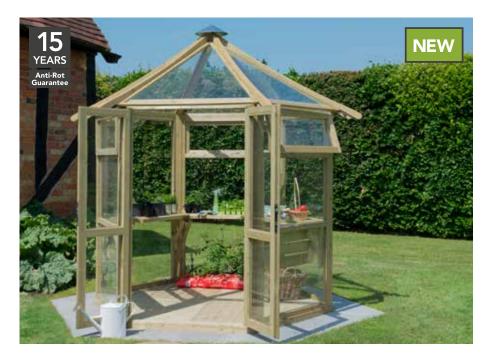

### **GLASSHOUSE**

This elegant timber Glasshouse combines style with functionality. Fully glazed with safety glass and three opening windows. Supplied with five sets of drop down staging and integral timber floor.

Our unique roof venting system prevents the build up of hot air, maintaining a more uniform temperature for growing.

HD BFFGHFVHD 269(h) x 281(w) x 245(d)cm SRP. £2799.99

IN BFFGHFVINST 269(h) x 281(w) x 245(d)cm