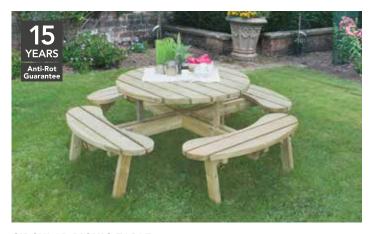

CPT208(HD) 72(h) x 206(w) x 206(d)cm **SRP. £399.99** 

CIRCULAR PICNIC TABLE - WITH SEAT BACKS

CPT208SB(HD) 82(h) x 246(w) x 246(d)cm **SRP. £499.99** 