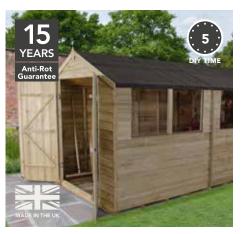

### We stand the test of time.

To ensure that your products look good and last, they are professionally treated. Dip Treated products come with a 10 year Anti-Rot guarantee, Premium Pressure Treated products come with a 15 year Anti-Rot guarantee, giving you the confidence that they're built to last. For more information on how to care for your products see page 92.

# 2 Choose your roof.

We offer 3 styles of shed roof:

APEX

Traditional roof with 2 sloping sides and the door under the roof apex. Window panel can be fitted either side.

PENT

Contemporary sloping roof to fit against walls and allow for water run-off.

# 3 Choose your construction.

We offer 3 styles of cladding:

OVERLAP

Rough-sawn boards overlap to ensure water run-off.

SHIPLAP TONGUE & GROOVE

Interlocking Tongue & Groove boards with a shiplap profile for water run-off.

TONGUE & GROOVE

Tight-fitting
Tongue &
Groove boards
for wind and
rain protection.