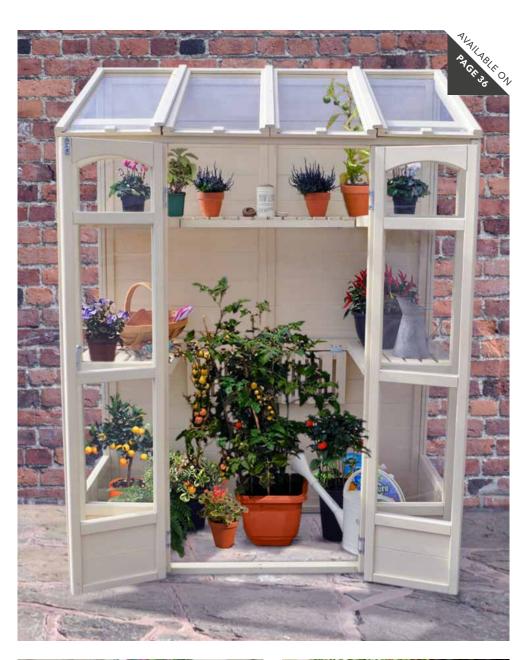

### Eat your greens.

Our traditional Victorian Wall Greenhouse is one of our most popular products. Its beautiful, space-saving design and elegant drop down staging are perfect for organising and growing your own seeds, herbs and tomatoes - looks great even in a small garden.

### VICTORIAN TALL WALL GREENHOUSE

A flexible and compact greenhouse with acrylic glazing. Ideal for gardens where space is at a premium. Includes two heights of shelving: middle staging can be dropped down to accommodate tall plants and grow bags. The two opening vents are suitable for use with auto vents.

VICTGH(HD) 198(h) x 147(w) x 74(d)cm **SRP. £369.99** 

4

Supplied unpainted.