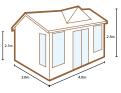

# 1 Choose your size.

Whether you're after something compact for tools or something spacious for larger equipment, our shed range offers a practical solution whatever size of space you have.

Small and compact shed perfect for neatly storing garden tools.

Mid-size shed suitable for large equipment like lawnmowers and bikes.

Large, spacious shed ideal for storage or as a functional workshop.

All of our shed descriptions are quoted with the longest length first.