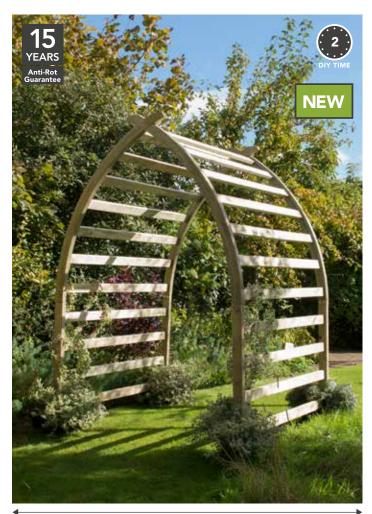

## Unique design.

Introducing an arch into your garden is a simple and effective way to add a touch of classic design and create a unique focal point that will encourage climbing flowers and plants to grow naturally.

Inspired by the iconic Whalebone Arch on Whitby's seafront, our new Whitby Arches feature posts with an extended curved section that can only be achieved using carefully cut and laminated timber.

Expert insight.

All arches have extended legs allowing them to be sunk into the ground. They can be sited using Easy-Fit Fencefast, see page 58.

WIDTH BETWEEN POSTS: 140cm

### WHITBY ARCH WHITA07(HD)

258(h) x 154(w) x 76(d)cm **SRP. £249.99** 

WIDTH BETWEEN POSTS: 140cm