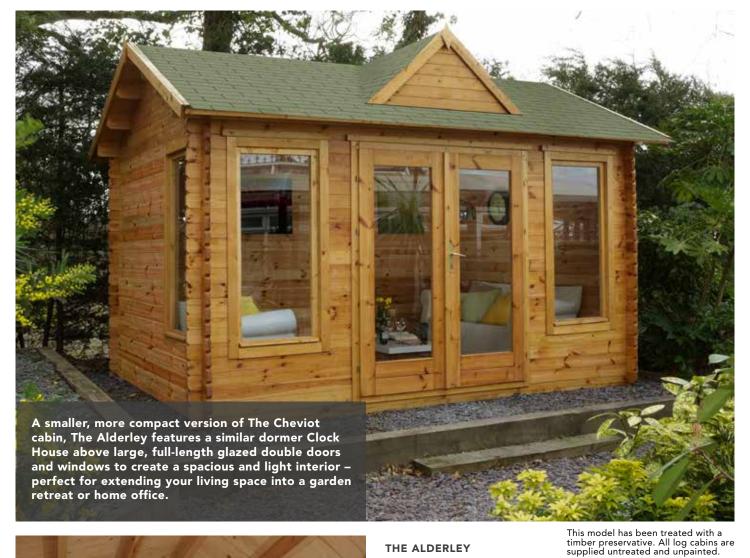

#### THE ALDERLEY

255(h) x 400(w) x 300(d)cm

Eaves Height: 2110mm Roof overhang (porch): 200mm Windows: 3 (1 opening) Double Doors: Construction material:

34mm machined logs
Single glazed
19mm Tongue & Groove
19mm Tongue & Groove Glazing: Floor construction: Roof construction: Roof covering: Shingles

Untreated Treatment: Home delivery lead time: 14 days

HD VALD344030SHHD SRP. £2849.99 VALD344030SHHDINST SRP. £3749.99 IN