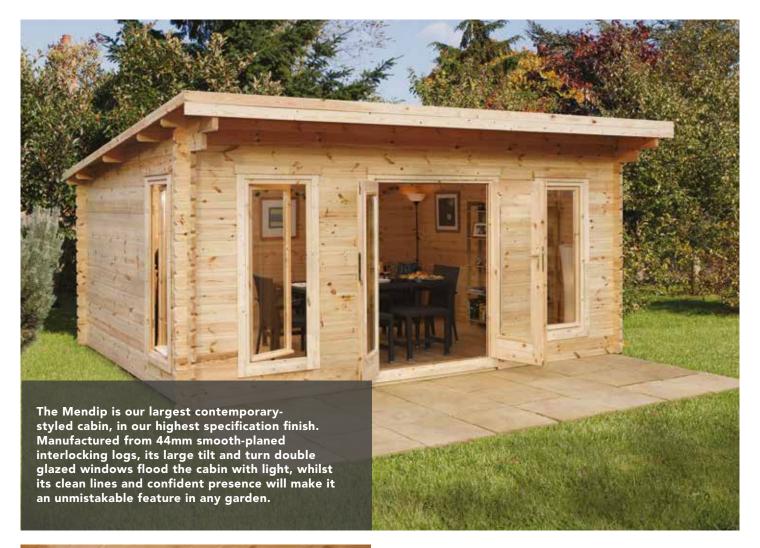

#### THE MENDIP

246(h) x 520(w) x 400(d)cm (458(d)cm with overhang)

Eaves Height: 2025mm
Roof overhang (porch): 600mm
Windows: 3 (3 opening)
Doors: Double

Construction material: 40mm machined logs

Floor construction:

Roof construction:

Floor construction:

Roof construction:

Floor construction:

Flore construction:

Floor const

Roof covering: Shingles
Treatment: Untreated
Home delivery lead time: 42 days

 HD
 VMEN445040SHHD
 SRP. £4749.99

 IN
 VMEN445040SHHDINST
 SRP. £6049.99