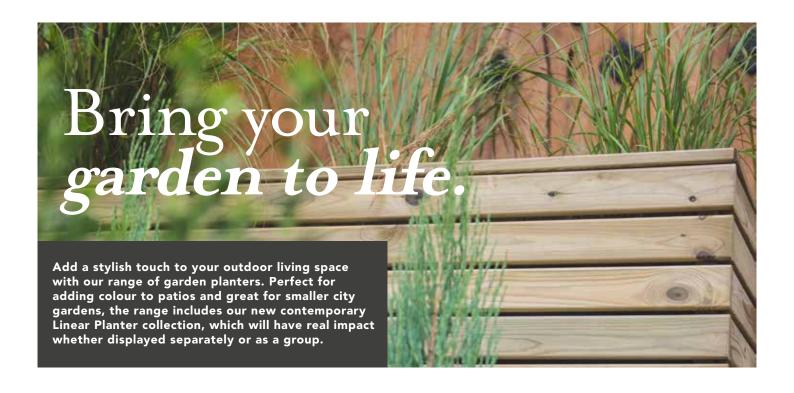

### **LINEAR PLANTER - SQUARE**

LINPL40(HD) 44(h) × 40(w) × 40(d)cm **SRP. £59.99** 

(holds approx. 42L compost)

### **LINEAR PLANTER - DOUBLE**

LINPL80(HD) 44(h) × 80(w) × 40(d)cm **SRP. £79.99** 

(holds approx. 96L compost)

### **LINEAR PLANTER - LONG**

LINPL120(HD) 44(h) x 120(w) x 40(d)cm **SRP. £99.99** 

(holds approx. 151L compost)