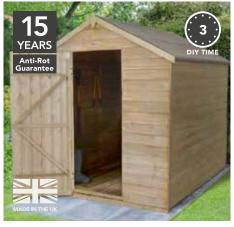

### 6X4 REVERSE APEX SHED

226(h) x 182(w) x 132(d)cm Windows: 1 (fixed) Doors: Single

 HD
 ODR64(HD)
 SRP. £254.99

 IN
 ODR64IN
 SRP. £354.99

Estimated nationwide delivery direct to your door is **within 7 days.** 