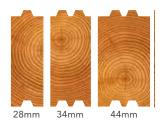

#### **AVAILABLE THICKNESSES**

Our log cabin range is available in three log thicknesses with double-glazing being standard on all 44mm models.