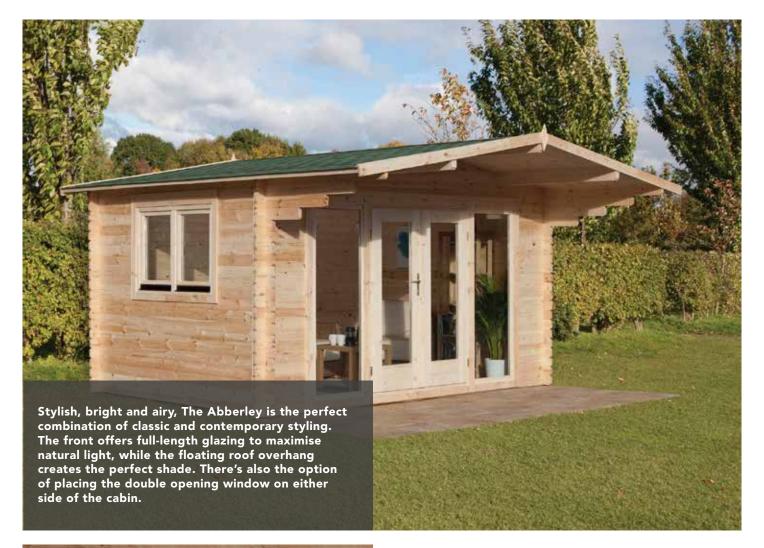

#### THE ABBERLEY

255(h) x 400(w) x 300(d)cm (450(d)cm with overhang)

Eaves Height: 2110mm Roof overhang (porch): 1500mm Windows: 3 (1 opening) Doors: Double

Construction material: 34mm machined logs

Glazing: Floor construction: Roof construction: Double glazed 19mm Tongue & Groove 19mm Tongue & Groove

Roof covering: Shingles Treatment: Untreated Home delivery lead time: 28 days

HD VABB344030SHHD SRP. £2949.99 IN VABB344030SHHDINST SRP. £3849.99