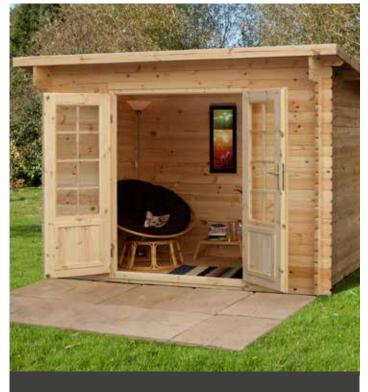

oove

Shingles Untreated 14 days

with overhang 500mm

2050mm None Double 28mm machined logs

Single glazed 19mm Tongue & Groove 19mm Tongue & Groove

245(h) x 356(w) x 304(d)cm

Shingles Untreated 14 days

HD VBRA283025SHHD

VBRA282222SHHD **SRP. £1399.99** 

IN

HD

VBRA282222SHHDINST SRP. £2299.99

IN

VBRA283025SHHDINST SRP. £2799.99

SRP. £1899.99







#### THE HARWOOD

225(h) x 320(w) x 220(d)cm with overhang

2000mm Eaves Height: Roof overhang (porch): 200mm Windows: None Doors: Double

28mm machined logs Construction material: Glazing:

Single glazed 19mm Tongue & Groove Floor construction: 19mm Tongue & Groove Roof construction:

Roof covering: Shingles Treatment: Untreated Home delivery lead time: 28 days

HD VHAR283025SHHD

SRP. £1549.99

VHAR283025SHHDINST SRP. £2449.99







Simple and stylish, The Harwood makes it easier than ever to extend your living space and introduce a quiet retreat into any nook of your garden.



Here at Forest, we put a lot of care and attention into the manufacture of our products. From selecting just the right type of wood, to our flexible delivery and assembly service options, we take a pride in ensuring that everything is just so.

Therefore, to help you get the most out of our products, here are a few things you should know...

Wood is a natural product and susceptible to changes in the environment, any extreme weather conditions will cause a reaction in timber used outdoors. Heat may cause panels to lose shape but this will be reversed once the temperature subsides. Posts and uprights may split but again this is natural and wi