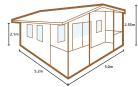

#### THE ABBERLEY

255(h) x 400(w) x 300(d)cm (450(d)cm with overhang)

Eaves Height: 2110mm Roof overhang (porch): 1500mm Windows: 3 (1 opening) Doors: Double

Construction material: 34mm machined logs

Glazing: Floor construction: Roof construction: Double glazed 19mm Tongue & Groove 19mm Tongue & Groove

Roof covering: Shingles Treatment: Untreated Home delivery lead time: 28 days

HD VABB344030SHHD SRP. £2949.99 IN VABB344030SHHDINST SRP. £3849.99