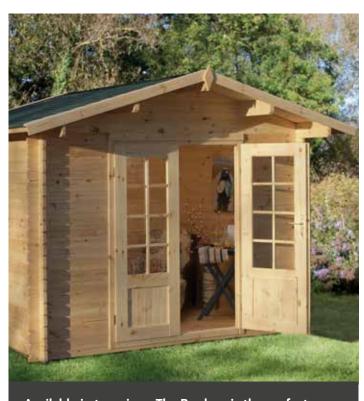

### Introducing the Oakley Summerhouse Range.

The Oakley Summerhouses are packed with features, including a fully-glazed front with deep ¾ length windows and double doors, combined with large windows in each side wall to ensure the summerhouses are flooded with natural light.

- Overlap cladding suitable for additional wood treatment or paint
- Pressure Treated with a solid timber-boarded floor
- Windows glazed using safe, lightweight and shatterresistant acrylic

### ATTRACTIVE DESIGN

The Oakley Summerhouse range features a mineral-felted roof, smooth-planed scalloped barge boards and decorative finial for a seamless, natural and peaceful look.

All summerhouses are supplied unpainted.