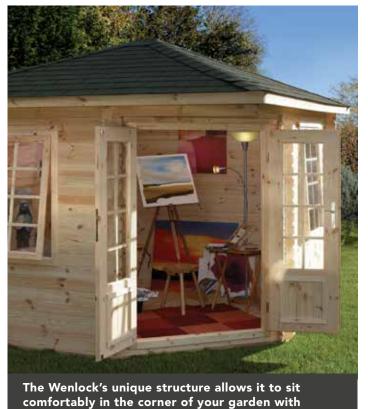

Roof covering: Shingles Treatment: Untreated Home delivery lead time: 28 days

HD VMAL283636SHHD SRP. £2549.99

VMAL283636SHHDINST

IN

access through double doors positioned on the cut-off corner. Not only does this create a small, overhanging porch, it would create a contemporary and inspirational artist's studio or workshop.

#### THE WENLOCK

 $260(h) \times 300(w) \times 300(d) cm$ 

2127mm Eaves Height: Roof overhang (porch): 200mm 2 (2 opening) Windows: Doors: Double

28mm machined logs Construction material: Glazing:

Single glazed 19mm Tongue & Groove Floor construction: 19mm Tongue & Groove Roof construction:

Roof covering: Shingles Treatment: Untreated Home delivery lead time: 14 days

HD VWEN283030SHHD SRP. £2109.99 IN VWEN283030SHHDINST SRP. £3009.99

Available in two sizes, The Bradnor is the perfect solution to limited space in the garden. Contemporary, compact and built from 28mm high quality, interlocking logs - it's a simple way of introducing a small summerhouse or study area.