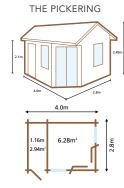

#### THE PICKERING AND THE RIPON

250(h) x 424(w) x 336(d)cm with overhang

Eaves Height: 2050mm
Roof overhang (porch): 200mm
Windows: 2 (2 opening)
Doors: Double

Construction material: 34mm machined logs
Glazing: Double glazed
Floor construction: 19mm Tongue & Groove
Roof construction: 19mm Tongue & Groove

Roof covering: Shingles
Treatment: Untreated
Home delivery lead time: 28 days

Pickering

 HD
 VPIC344028SHHD
 SRP. £3099.99

 IN
 VPIC344028SHHDINST
 SRP. £3999.99

Ripon

**HD** VRIP344028SHHD **SRP. £3099.99** 