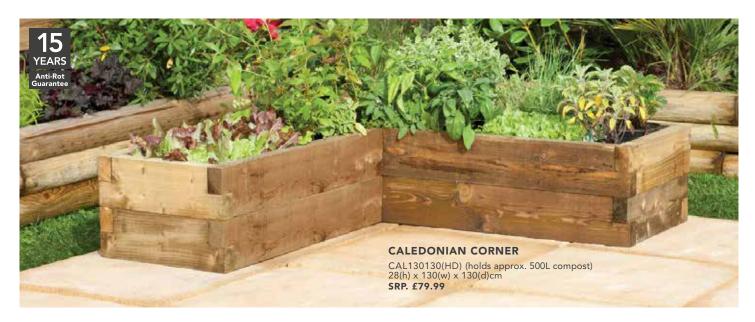

### **CALEDONIAN RECTANGULAR**

CAL18090(HD) (holds approx. 400L compost)  $28(h) \times 180(w) \times 90(d)cm$  SRP. £104.99

### CALEDONIAN SQUARE

CAL9090(HD) (holds approx. 270L compost) 42(h)  $\times$  90(w)  $\times$  90(d)cm SRP. £104.99

### **CALEDONIAN TROUGH**

CAL4501800(HD) (holds approx. 250L compost) 42(h)  $\times$  180(w)  $\times$  45(d)cm SRP. £104.99

### CALEDONIAN TIERED

CALTRB9090(HD) (holds approx. 250L compost)  $56(h) \times 90(w) \times 90(d)$ cm SRP. £99.99

**SLEEPER RAISED BED** 

SLBED42(HD) (holds approx. 200L compost)

**STANDARD RAISED BED** 