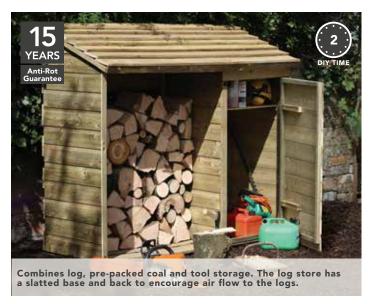

#### **FLIP ROOF LOG STORE - SMALL**

■ 190(h) x 115(w) x 117(d)cm

HD FRLGSTSM(HD) SRP. £219.99

Our large log store is designed to hold enough logs to last you for the Winter, based on a 5kW wood burning stove.

Features a handy lift up roof section which gives easy access, maximises storage space and protects the logs from the elements.

**WOODSTORE - LARGE** 

 $129(h) \times 183(w) \times 88(d)cm$ 

HD LGLOGSTORE(HD) SRP. £149.99

# $\bigvee$ Expert insight.

All our log stores have raised slatted bases to help season the logs by keeping them dry and increasing air flow.