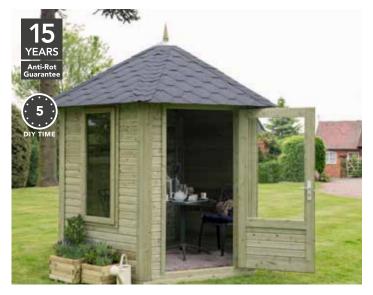

### Introducing the Oakley Summerhouse Range.

The Oakley Summerhouses are packed with features, including a fully-glazed front with deep ¾ length windows and double doors, combined with large windows in each side wall to ensure the summerhouses are flooded with natural light.

- Overlap cladding suitable for additional wood treatment or paint
- Pressure Treated with a solid timber-boarded floor
- Windows glazed using safe, lightweight and shatterresistant acrylic

### ATTRACTIVE DESIGN

The Oakley Summerhouse range features a mineral-felted roof, smooth-planed scalloped barge boards and decorative finial for a seamless, natural and peaceful look.

All summerhouses are supplied unpainted.