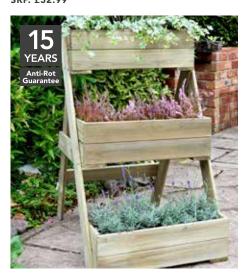

### CALEDONIAN TIERED

CALTRB9090(HD) (holds approx. 250L compost)  $56(h) \times 90(w) \times 90(d)$ cm SRP. £99.99

**SLEEPER RAISED BED** 

SLBED42(HD) (holds approx. 200L compost)

**STANDARD RAISED BED** 