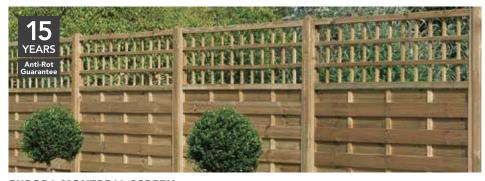

# Trellis and Lattice.

Whether you're looking for a decorative trellis for boundary screening or one to help climbing plants, or a close-knit lattice designed with privacy in mind, we have everything in a variety of styles: square trellis or diamond lattice, smooth planed wood and willow.

### **PREMIUM FRAMED TRELLIS**

| FRTREL16 | 180(h) x 45(w)cm  | SRP. £17.99 |
|----------|-------------------|-------------|
| FRTREL63 | 180(h) x 90(w)cm  | SRP. £31.99 |
| FRTREL64 | 180(h) x 120(w)cm | SRP. £37.99 |
| FRTREL66 | 180(h) x 180(w)cm | SRP. £46.99 |