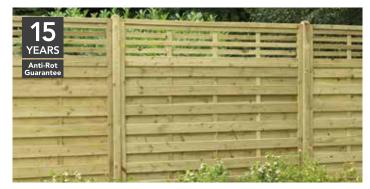

Our latest collection brings together our most popular and decorative ranges and sees the introduction of our all-new Decibel Noise Reduction Panel – helping you retain a little more peace and quiet.

Decibel Noise Reduction Panel.

Europa Range.

Larchlap Range.

Featheredge Range.

Kyoto Range.

### **ULTIMA MISTRAL PANEL**

FMIS18PTR 180(h) x 180(w)cm **SRP. £159.99** 

Acoustic Rating

The Mistral panel is one of our highest specification panels. Thick 18mm interlocking Tongue & Groove boards are secured in a rebated frame to eliminate any gaps. With a Pressure Treated, smooth-planed finish the panel combines strength with great aesthetics.