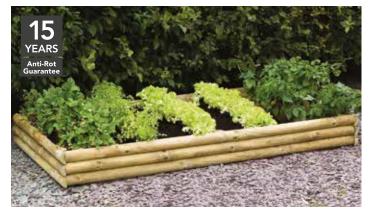

# Raised Beds and Planters.

This range of raised beds is perfect for the environmentally conscious gardener, ideal for vegetable plots if you are thinking about self sufficiency. The pre-notched timber components make these raised beds quick and easy to build.