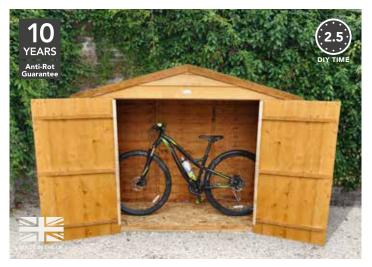

### **7X5 APEX SHED**

207(h) x 154(w) x 211(d)cm Windows: 2 (fixed) Doors: Single

 HD
 ODA57(HD)
 SRP. £289.99

 IN
 ODA57IN
 SRP. £424.99