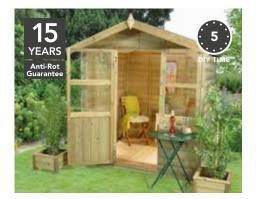

### We stand the test of time.

To ensure that your products look good and last, they are professionally treated. Dip Treated products come with a 10 year Anti-Rot guarantee, Premium Pressure Treated products come with a 15 year Anti-Rot guarantee, giving you the confidence that they're built to last. For more information on how to care for your products see page 92.

**WHITBY ARBOUR**WHITARB(HD)
258(h) × 154(w) × 76(d)cm **SRP. £449.99** 

At Forest, we believe that your garden is somewhere you can take a little time out - a space to escape and to entertain.

Surround yourself with climbing plants and flowers with an arbour, or create a beautiful gateway to a secret garden with our range of arches. Alternatively, immerse yourself in those long summer evenings with your very own pergola, pavilion or summerhouse.

Our new Whitby Arbour has a generous 1.4m wide bench, which is hinged to allow the storage of outdoor items.

**SORRENTO ARBOUR** SCA(HD) 202(h) × 217(w) × 199(d)cm **SRP. £419.99** 

**PARISIENNE ARBOUR**BSEAT1(HD)
212(h) × 154(w) × 66(d)cm **SRP. £199.99** 