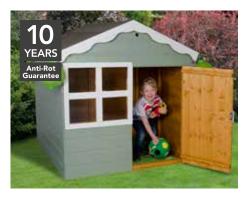

### Dip Treated Playhouses.

Our Dip Treated playhouses come with a 10 year Anti-Rot guarantee and safe, styrene-glazed windows and felted roof.

**PEACH 4X4**PH1HD
130(h) x 127(w) x 130(d)cm **SRP. £174.99** 

**APPLE 5X5**PH12HD
153(h) x 158(w) x 156(d)cm **SRP. £269.99** 

**DAMSON 6X4** PH8HD 131(h) × 192(w) × 127(d)cm **SRP. £239.99** 