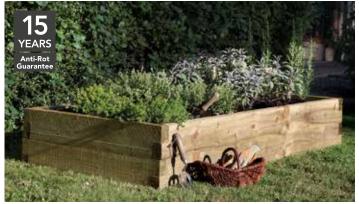

# Raised Beds and Planters.

This range of raised beds is perfect for the environmentally conscious gardener, ideal for vegetable plots if you are thinking about self sufficiency. The pre-notched timber components make these raised beds quick and easy to build.

# Expert insight.

Raised beds offer extra space to grow your own flowers, fruit or vegetables. Even if you haven't got any open soil you can stand them on concrete and still get growing!

**WILLOW OBELISK 1.2M**WILLOB12PK2(HD) 1.2M (pack of 2)
120(h) × 40(w) **SRP. £29.99** 