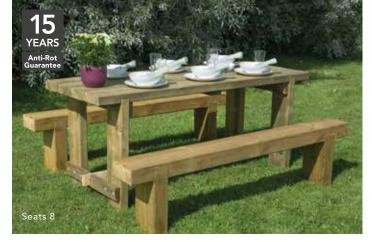

### Picnic Tables.

RECTANGULAR PICNIC TABLE - LARGE

RPT177(HD) 77(h) x 177(w) x 153(d)cm **SRP. £179.99** 

**RECTANGULAR PICNIC TABLE - SMALL** 

RPT150(HD) 70(h) x 150(w) x 150(d)cm **SRP. £109.99** 

CIRCULAR PICNIC TABLE

CPT208(HD) 72(h) x 206(w) x 206(d)cm **SRP. £399.99** 

CIRCULAR PICNIC TABLE - WITH SEAT BACKS

CPT208SB(HD) 82(h) x 246(w) x 246(d)cm **SRP. £499.99** 