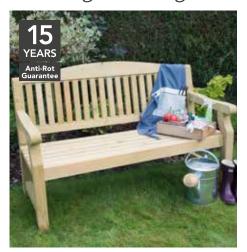

### Harvington Range.

**HARVINGTON 5FT BENCH** 

HARBE5(HD) - 5ft Bench 96(h) x 152(w) x 67(d)cm **SRP. £219.99** 

**HARVINGTON 4FT BENCH** 

HARBE4(HD) - 4ft Bench 96(h) x 123(w) x 67(d)cm **SRP. £189.99** 

**HARVINGTON LOVE SEAT** 

HARLS(HD) 90(h) x 167(w) x 72(d)cm **SRP. £259.99** 