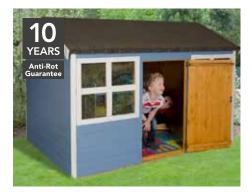

### Pressure Treated Playhouses.

Our Pressure Treated playhouses come with a 15 year Anti-Rot guarantee and safe, styrene-glazed windows.

PARSLEY PLAYHOUSE 5X6

RP02(HD) 155(h) x 152(w) x 193(d)cm **SRP. £429.99** 

**THYME KIDS' KABIN 5X5** 

PHTPA55(HD) 196(h) x 183(w) x 162(d)cm **SRP. £449.99** 

15
YEARS
Anti-Rot
Guarantee

2
DIY TIME

**SAGE PLAYHOUSE TOWER 4X4** 

PHTPA44ST(HD) 250(h) x 146(w) x 180(d)cm **SRP. £409.99** 

### Expert insight.

Each playhouse is supplied unpainted, flat-packed and features quality Tongue & Groove panels and woodboarded floors, as well as safe, shatter resistant windows.

### SAGE PLAYHOUSE 4X4

PHTPA44(HD) 156(h) x 146(w) x 124(d)cm **SRP. £289.99** 