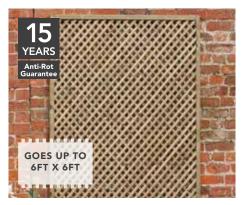

# Trellis and Lattice.

Whether you're looking for a decorative trellis for boundary screening or one to help climbing plants, or a close-knit lattice designed with privacy in mind, we have everything in a variety of styles: square trellis or diamond lattice, smooth planed wood and willow.

### **WISLEY LATTICE**

| KNL300  | 180(h) x 30(w)cm  | SRP. £21.99 |
|---------|-------------------|-------------|
| KNL450  | 180(h) x 45(w)cm  | SRP. £27.99 |
| KNL600  | 180(h) x 60(w)cm  | SRP. £34.99 |
| KNL900  | 180(h) x 90(w)cm  | SRP. £39.99 |
| KNL1200 | 180(h) x 120(w)cm | SRP. £54.99 |
| KNL1500 | 180(h) x 150(w)cm | SRP. £67.99 |
| KNL1800 | 180(h) x 180(w)cm | SRP. £71.99 |