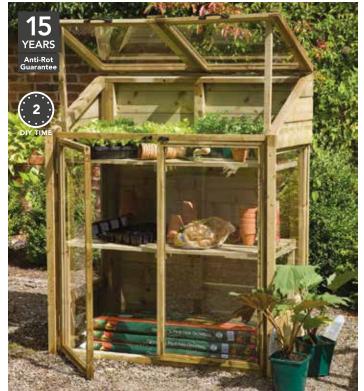

SRP. £2969.99

4

The Vale Greenhouses are delivered and built by our skilled fitters.
Installation is also available on our Glasshouse.

Our Cold Frame and Mini Greenhouse both feature two independently opening lids and acrylic glazing, offering you flexibility where space is limited.

LARGE OVERLAP COLD FRAME

OLCFD(HD) 38(h) x 109(w) x 63(d)cm **SRP. £64.99** 

MINI GREENHOUSE

MGH(HD) 144(h) x 120(w) x 62(d)cm **SRP. £229.99** 