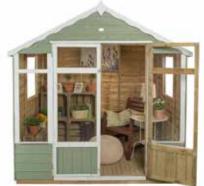

### Introducing the Oakley Summerhouse Range.

The Oakley Summerhouses are packed with features, including a fully-glazed front with deep ¾ length windows and double doors, combined with large windows in each side wall to ensure the summerhouses are flooded with natural light.

- Overlap cladding suitable for additional wood treatment or paint
- Pressure Treated with a solid timber-boarded floor
- Windows glazed using safe, lightweight and shatterresistant acrylic

### ATTRACTIVE DESIGN

The Oakley Summerhouse range features a mineral-felted roof, smooth-planed scalloped barge boards and decorative finial for a seamless, natural and peaceful look.

All summerhouses are supplied unpainted.