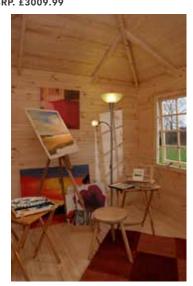

#### THE WENLOCK

 $260(h) \times 300(w) \times 300(d) cm$ 

2127mm Eaves Height: Roof overhang (porch): 200mm 2 (2 opening) Windows: Doors: Double

28mm machined logs Construction material: Glazing:

Single glazed 19mm Tongue & Groove Floor construction: 19mm Tongue & Groove Roof construction:

Roof covering: Shingles Treatment: Untreated Home delivery lead time: 14 days

HD VWEN283030SHHD SRP. £2109.99 IN VWEN283030SHHDINST SRP. £3009.99

Available in two sizes, The Bradnor is the perfect solution to limited space in the garden. Contemporary, compact and built from 28mm high quality, interlocking logs - it's a simple way of introducing a small summerhouse or study area.