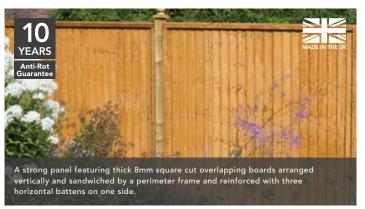

### PRESSURE TREATED FEATHEREDGE PANEL

One of Forest's strongest panels. Uses tapered boards with a 13mm thick leading edge which are overlapped and mounted to a strong 45mm perimeter frame and reinforced with two 45mm battens.

HDFE63PTR 90(h) x 183(w)cm **SRP. £41.99**  HDFE64PTR 120(h) x 183(w)cm **SRP. £44.99**  HDFE65PTR 150(h) x 183(w)cm **SRP. £49.99** 

HDFE66PTR 180(h) x 183(w)cm **SRP. £52.99** 