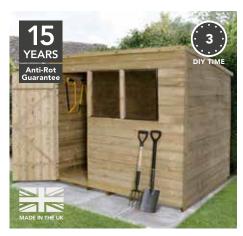

### We stand the test of time.

To ensure that your products look good and last, they are professionally treated. Dip Treated products come with a 10 year Anti-Rot guarantee, Premium Pressure Treated products come with a 15 year Anti-Rot guarantee, giving you the confidence that they're built to last. For more information on how to care for your products see page 92.

# 2 Choose your roof.

We offer 3 styles of shed roof:

APEX

Traditional roof with 2 sloping sides and the door under the roof apex. Window panel can be fitted either side.

PENT

Contemporary sloping roof to fit against walls and allow for water run-off.

# 3 Choose your construction.

We offer 3 styles of cladding:

OVERLAP

Rough-sawn boards overlap to ensure water run-off.

SHIPLAP TONGUE & GROOVE

Interlocking Tongue & Groove boards with a shiplap profile for water run-off.

# PRESSURE TREATED

Penetrative treatment for 15 year Anti-Rot protection.

Anti-fungal preservative is forced into the timber under pressure.