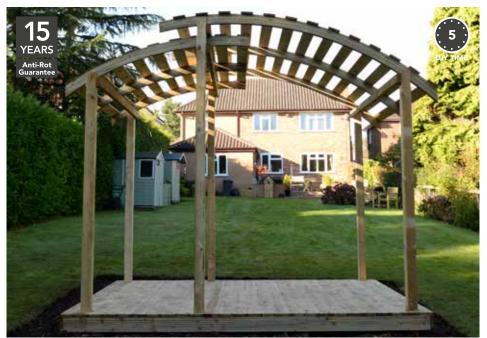

## Unique design.

Introducing an arch into your garden is a simple and effective way to add a touch of classic design and create a unique focal point that will encourage climbing flowers and plants to grow naturally.

Inspired by the iconic Whalebone Arch on Whitby's seafront, our new Whitby Arches feature posts with an extended curved section that can only be achieved using carefully cut and laminated timber.

Expert insight.