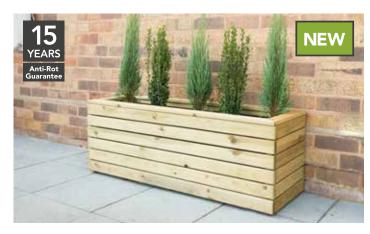

### **LINEAR PLANTER - LONG**

LINPL120(HD) 44(h) x 120(w) x 40(d)cm **SRP. £99.99** 

(holds approx. 151L compost)