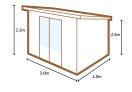

**WHITBY ARBOUR**WHITARB(HD)
258(h) × 154(w) × 76(d)cm **SRP. £449.99** 

At Forest, we believe that your garden is somewhere you can take a little time out - a space to escape and to entertain.

Surround yourself with climbing plants and flowers with an arbour, or create a beautiful gateway to a secret garden with our range of arches. Alternatively, immerse yourself in those long summer evenings with your very own pergola, pavilion or summerhouse.

Our new Whitby Arbour has a generous 1.4m wide bench, which is hinged to allow the storage of outdoor items.

**SORRENTO ARBOUR** SCA(HD) 202(h) × 217(w) × 199(d)cm **SRP. £419.99** 

**PARISIENNE ARBOUR**BSEAT1(HD)
212(h) × 154(w) × 66(d)cm **SRP. £199.99** 