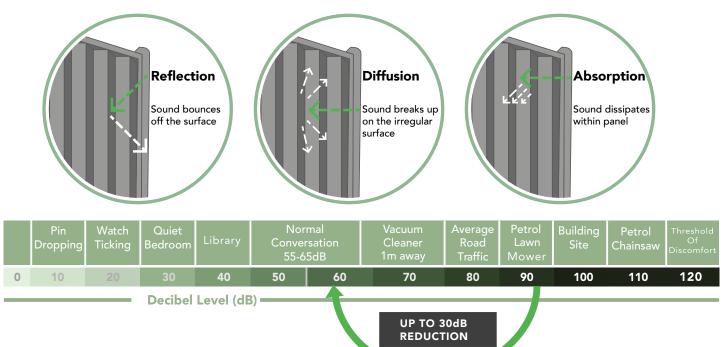

# Acoustic Ratings.

The Decibel Noise Reduction Panel is rated with Forest's highest acoustic rating of 4, achieving a reduction in noise level of up to 30dB. We've also tested and applied acoustic ratings to some of our most popular panels.

Up to 30dB

Up to 25dB reduction.

Up to 20dB reduction. Up to 10dB

# Triform Technology From Forest Garden.

The boards on The Decibel Noise Reduction Panel feature a specially developed triangulated profile. This creates multiple angles over the face of the board which scatter noise waves, reducing their intensity. The Decibel Noise Reduction Panel will look great in any garden and is perfect for houses with close neighbours or for gardens near busy roads.