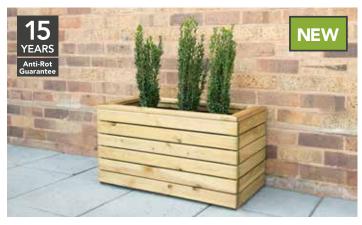

### **LINEAR PLANTER - LONG**

LINPL120(HD) 44(h) x 120(w) x 40(d)cm **SRP. £99.99** 

(holds approx. 151L compost)