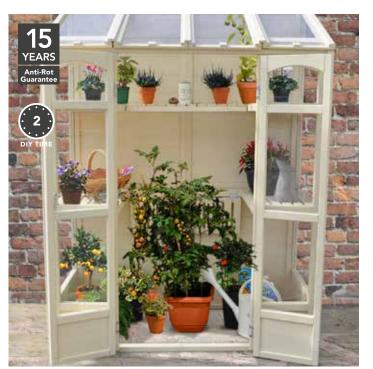

### Eat your greens.

Our traditional Victorian Wall Greenhouse is one of our most popular products. Its beautiful, space-saving design and elegant drop down staging are perfect for organising and growing your own seeds, herbs and tomatoes - looks great even in a small garden.

### VICTORIAN TALL WALL GREENHOUSE

A flexible and compact greenhouse with acrylic glazing. Ideal for gardens where space is at a premium. Includes two heights of shelving: middle staging can be dropped down to accommodate tall plants and grow bags. The two opening vents are suitable for use with auto vents.

VICTGH(HD) 198(h) x 147(w) x 74(d)cm **SRP. £369.99** 

4

Supplied unpainted.