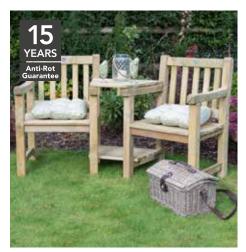

### Rosedene Range.

ROSEDENE TABLE

ROTA(HD) 76(h) x 160(w) x 90(d)cm **SRP. £159.99** 

**ROSEDENE CHAIR** 

ROCH(HD) 90(h) x 64(w) x 60(d)cm **SRP. £89.99** 

ROSEDENE 5FT BENCH

ROBE5(HD) 90(h) x 165(w) x 60(d)cm **SRP. £129.99** 

TREE SEAT

TRES(HD) 85(h) x 166(w) x 75(d)cm **SRP. £159.99** 

SARATOGA CHAIR

SACH(HD) 111(h) x 66(w) x 95(d)cm **SRP. £99.99** 