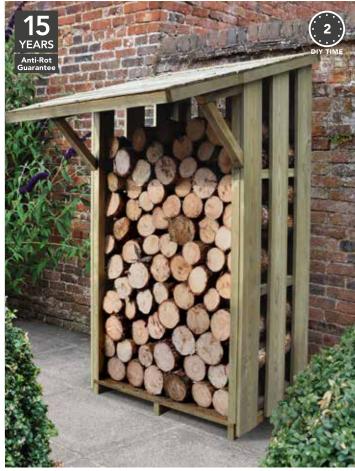

#### **WOODSTORE - SMALL** $129(h) \times 122(w) \times 88(d)cm$

HD LOGSTORE(HD) SRP. £119.99

#### **FLIP ROOF LOG STORE - LARGE**

 $190(h) \times 212(w) \times 117(d)cm$ 

HD FRLGSTLG(HD) SRP. £304.99

#### **FLIP ROOF LOG STORE - SMALL**

■ 190(h) x 115(w) x 117(d)cm

HD FRLGSTSM(HD) SRP. £219.99

Our large log store is designed to hold enough logs to last you for the Winter, based on a 5kW wood burning stove.

Features a handy lift up roof section which gives easy access, maximises storage space and protects the logs from the elements.

**WOODSTORE - LARGE** 

 $129(h) \times 183(w) \times 88(d)cm$ 

HD LGLOGSTORE(HD) SRP. £149.99

# $\bigvee$ Expert insight.

All our log stores have raised slatted bases to help season the logs by keeping them dry and increasing air flow.