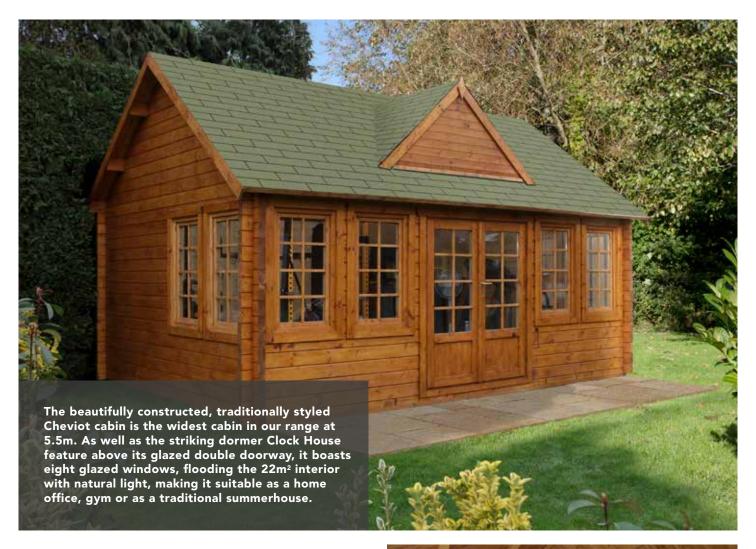

#### THE CHEVIOT

 $340(h) \times 570(w) \times 400(d)cm$ 

Eaves Height: 2080mm
Roof overhang (porch): 200mm
Windows: 8 (8 opening)
Doors: Double

Construction material: 44mm machined logs
Glazing: Double glazed
Floor construction: 28mm Tongue & Groove
Roof construction: 19mm Tongue & Groove

Roof covering: Shingles
Treatment: Untreated
Home delivery lead time: 28 days

 HD
 VCHE445540SHHD
 SRP. £4749.99

 IN
 VCHE445540SHHDINST
 SRP. £6249.99

The product in the photograph has been treated with a timber preservative. All log cabins are supplied untreated and unpainted.