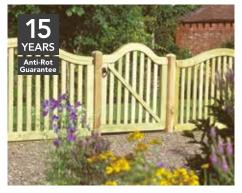

# Solway.

### SOLWAY

SOL66 183(h) x 183(w)cm **SRP. f54.99** 

A strong and stylish panel that utilises thick 8mm boards alternately mounted and sandwiched by a perimeter frame and two reinforcing battens either side.