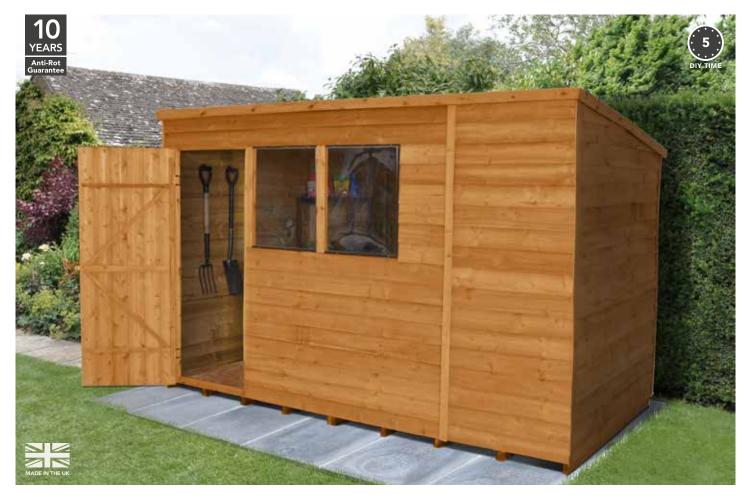

# 2 Choose your roof.

We offer 3 styles of shed roof:

APEX

Traditional roof with 2 sloping sides and the door under the roof apex. Window panel can be fitted either side.

PENT

Contemporary sloping roof to fit against walls and allow for water run-off.

# 3 Choose your construction.

We offer 3 styles of cladding:

OVERLAP

Rough-sawn boards overlap to ensure water run-off.

SHIPLAP TONGUE & GROOVE

Interlocking Tongue & Groove boards with a shiplap profile for water run-off.