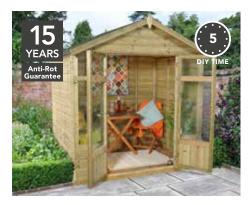

### We stand the test of time.

To ensure that your products look good and last, they are professionally treated. Dip Treated products come with a 10 year Anti-Rot guarantee, Premium Pressure Treated products come with a 15 year Anti-Rot guarantee, giving you the confidence that they're built to last. For more information on how to care for your products see page 92.

### Introducing the Oakley Summerhouse Range.

The Oakley Summerhouses are packed with features, including a fully-glazed front with deep ¾ length windows and double doors, combined with large windows in each side wall to ensure the summerhouses are flooded with natural light.

### ATTRACTIVE DESIGN

The Oakley Summerhouse range features a mineral-felted roof, smooth-planed scalloped barge boards and decorative finial for a seamless, natural and peaceful look.

All summerhouses are supplied unpainted.