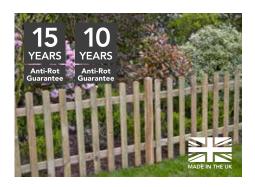

# Featheredge Range.

Our Featheredge range features traditional panels with thick overlapping vertical boards with three colour alternatives to suit any garden. Their heavy duty construction offers privacy and security and can be used with timber or concrete posts.

### **FEATHEREDGE PANEL**

Tapered boards with a 10mm thick leading edge, overlapped and mounted to a perimeter frame and reinforced with two 45mm battens. Finished with a profiled panel cap.

Acoustic Rating