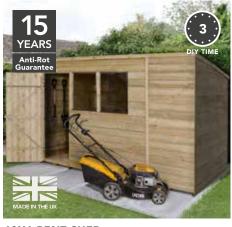

# 2 Choose your roof.

We offer 3 styles of shed roof:

APEX

Traditional roof with 2 sloping sides and the door under the roof apex. Window panel can be fitted either side.

PENT

Contemporary sloping roof to fit against walls and allow for water run-off.