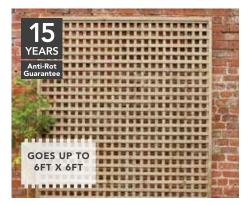

# Trellis and Lattice.

Whether you're looking for a decorative trellis for boundary screening or one to help climbing plants, or a close-knit lattice designed with privacy in mind, we have everything in a variety of styles: square trellis or diamond lattice, smooth planed wood and willow.

### **WISLEY LATTICE**

| KNL300  | 180(h) x 30(w)cm  | SRP. £21.99 |
|---------|-------------------|-------------|
| KNL450  | 180(h) x 45(w)cm  | SRP. £27.99 |
| KNL600  | 180(h) x 60(w)cm  | SRP. £34.99 |
| KNL900  | 180(h) x 90(w)cm  | SRP. £39.99 |
| KNL1200 | 180(h) x 120(w)cm | SRP. £54.99 |
| KNL1500 | 180(h) x 150(w)cm | SRP. £67.99 |
| KNL1800 | 180(h) x 180(w)cm | SRP. £71.99 |

### HIDCOTE LATTICE

| RFL03 | 180(h) x 30(w)cm         | SRP. £21.99 |
|-------|--------------------------|-------------|
| RFL06 | 180(h) x 60(w)cm         | SRP. £25.99 |
| RFL09 | 180(h) x 90(w)cm         | SRP. £33.99 |
| RFL12 | 180(h) x 120(w)cm        | SRP. £44.99 |
| RFL18 | $180(h) \times 180(w)cm$ | SRP. £54.99 |