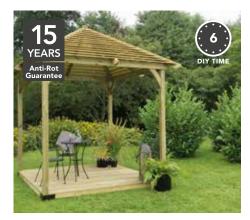

GARDEN/BBQ SHELTER GSBQ(HD) 263(h) x 182(w) x 116(d)cm

SRP. £369.99

Outdoor dining doesn't get better than a Great British BBQ, which is why our Garden BBQ/Shelter is the perfect space for al fresco cooking.

Wide rails offer space for prepping and plates, whilst a unique roof vent provides greater ventilation of smoke. The fire retardant finish will protect it from wayward flames.