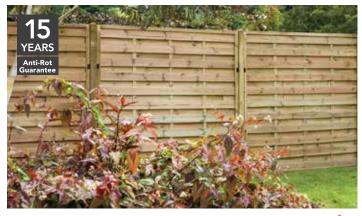

# The Larchlap Range.

We believe that creating a space you're proud of starts with a product we're proud of. And our Larchlap collection is no exception. Timber for the entire range is grown and felled in UK forests, processed in our UK sawmills and the fence panels are assembled by our skilled workforce at our factory in rural Worcestershire.

The traditional British Larchlap panel has stood the test of time for over 50 years, originally designed by Joseph Corbett & Son in Worcestershire, the company and famous Larchlap panel proudly became part of Forest.

The sturdy panel is constructed with overlapping boards sandwiched in a perimeter frame and is still as peep proof today! Available in the traditional waney edged design or with straight cut boards.