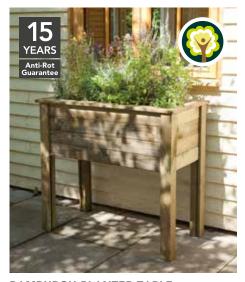

**BAMBURGH PLANTER TABLE**BPT10050(HD) (holds approx. 80L compost)
87(h) x 100(w) x 50(d)cm

CARBEDV2(HD) (holds approx.143L compost) 90(h) x 122(w) x 122(d)cm SRP. £189.99

DEEP ROOT PLANTER 1M DRPLANT1(HD) (holds approx. 180L compost)  $80(h) \times 100(w) \times 70(d)$ cm SRP. £64.99