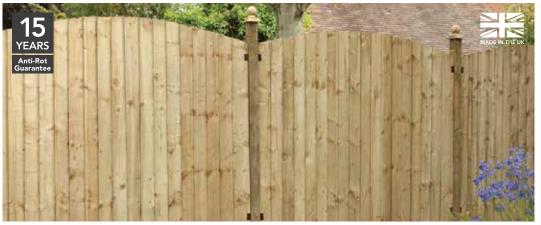

### PRESSURE TREATED BOARD WAVE PANEL

FBW66PTR 183(h) × 183(w)cm **SRP. £74.99** 

A closeboard type panel with overlapping square cut 8mm boards sandwiched by a frame all round and reinforced with three additional battens. The curved top gives an attractive wave form to a fence run.