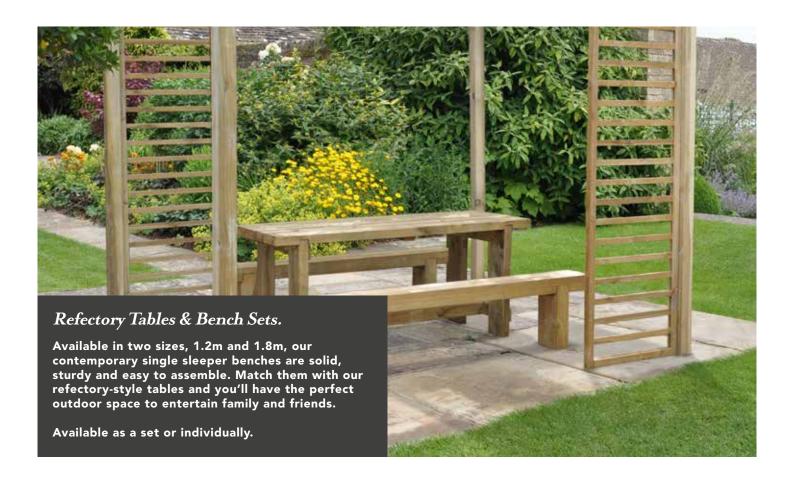

### 1 Choose your layout.

Choose a layout that best suits your needs and the size of your patio, garden or pergola.

### 2 Choose your seating.

Add the required number of double sleeper benches (4 sizes available) and use individually or connected to the table/planter.

DOUBLE SLEEPER BENCH 0.9M DSBEN09(HD)  $45(h) \times 90(w) \times 35(d)cm$  SRP. £79.99

### 3 Choose your table.

Finally, choose the size of low-level table needed to complement your layout and seating arrangement.

**LOW SLEEPER TABLE 0.7M**LSTAB07(HD)
45(h) × 70(w) × 70(d)cm **SRP. £99.99** 

REFECTORY TABLE & SLEEPER BENCH SET 1.2M SLTABBEN12(HD)  $75(h) \times 120(w) \times 70(d)$ cm SRP. £299.99

REFECTORY TABLE & SLEEPER BENCH SET 1.8M SLTABBEN18(HD)  $75(h) \times 180(w) \times 70(d)$ cm SRP. £369.99

**REFECTORY TABLE 1.2M**STABLE12(HD)
75(h) x 120(w) x 70(d)cm **SRP. £229.99** 

**REFECTORY TABLE 1.8M**STABLE18(HD)
75(h) x 180(w) x 70(d)cm **SRP. £259.99** 

**SLEEPER BENCH 1.2M** SLBENCH12(HD) 45(h) × 120(w) × 20(d)cm **SRP. £54.99** 