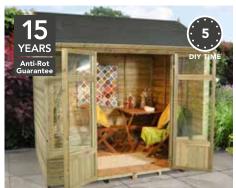

### We stand the test of time.

To ensure that your products look good and last, they are professionally treated. Dip Treated products come with a 10 year Anti-Rot guarantee, Premium Pressure Treated products come with a 15 year Anti-Rot guarantee, giving you the confidence that they're built to last. For more information on how to care for your products see page 92.

### Introducing the Oakley Summerhouse Range.

The Oakley Summerhouses are packed with features, including a fully-glazed front with deep ¾ length windows and double doors, combined with large windows in each side wall to ensure the summerhouses are flooded with natural light.

### ATTRACTIVE DESIGN

The Oakley Summerhouse range features a mineral-felted roof, smooth-planed scalloped barge boards and decorative finial for a seamless, natural and peaceful look.

All summerhouses are supplied unpainted.