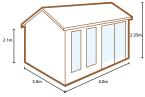

#### THE ALDERLEY

255(h) x 400(w) x 300(d)cm

Eaves Height: 2110mm Roof overhang (porch): 200mm Windows: 3 (1 opening) Double Doors: Construction material:

34mm machined logs
Single glazed
19mm Tongue & Groove
19mm Tongue & Groove Glazing: Floor construction: Roof construction: Roof covering: Shingles

Untreated Treatment: Home delivery lead time: 14 days

HD VALD344030SHHD SRP. £2849.99 VALD344030SHHDINST SRP. £3749.99 IN