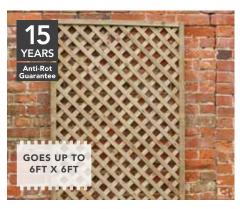

# Trellis and Lattice.

Whether you're looking for a decorative trellis for boundary screening or one to help climbing plants, or a close-knit lattice designed with privacy in mind, we have everything in a variety of styles: square trellis or diamond lattice, smooth planed wood and willow.

### **ROSEMORE LATTICE**

| FRLATT61 | 180(h) x 30(w)cm  | SRP. £15.99 |
|----------|-------------------|-------------|
| FRLATT62 | 180(h) x 60(w)cm  | SRP. £25.99 |
| FRLATT63 | 180(h) x 90(w)cm  | SRP. £30.99 |
| FRLATT66 | 180(h) x 180(w)cm | SRP. £46.99 |