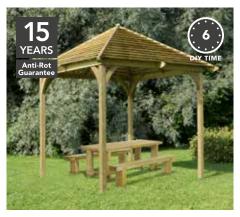

GARDEN/BBQ SHELTER GSBQ(HD) 263(h) x 182(w) x 116(d)cm

SRP. £369.99

Outdoor dining doesn't get better than a Great British BBQ, which is why our Garden BBQ/Shelter is the perfect space for al fresco cooking.

Wide rails offer space for prepping and plates, whilst a unique roof vent provides greater ventilation of smoke. The fire retardant finish will protect it from wayward flames.