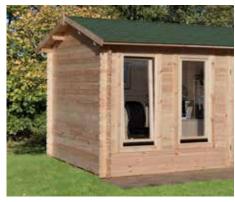

#### THE ALDERLEY

255(h) x 400(w) x 300(d)cm

Eaves Height: 2110mm Roof overhang (porch): 200mm Windows: 3 (1 opening) Double Doors: Construction material:

34mm machined logs
Single glazed
19mm Tongue & Groove
19mm Tongue & Groove Glazing: Floor construction: Roof construction: Roof covering: Shingles

Untreated Treatment: Home delivery lead time: 14 days

HD VALD344030SHHD SRP. £2849.99 VALD344030SHHDINST SRP. £3749.99 IN