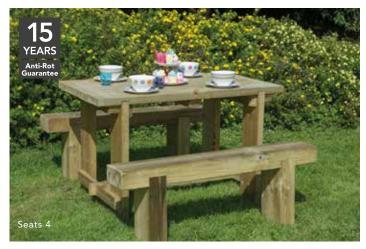

### Picnic Tables.

RECTANGULAR PICNIC TABLE - LARGE

RPT177(HD) 77(h) x 177(w) x 153(d)cm **SRP. £179.99** 

**RECTANGULAR PICNIC TABLE - SMALL** 

RPT150(HD) 70(h) x 150(w) x 150(d)cm **SRP. £109.99** 

CIRCULAR PICNIC TABLE