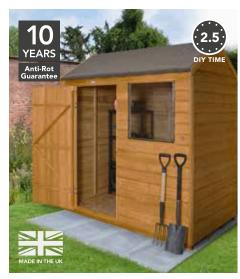

# 3 Choose your construction.

We offer 3 styles of cladding:

OVERLAP

Rough-sawn boards overlap to ensure water run-off.

SHIPLAP TONGUE & GROOVE

Interlocking Tongue & Groove boards with a shiplap profile for water run-off.

### **DIP TREATED**

Surface treatment, providing short term protection against rot.

Boards are dipped in anti-fungal solution.