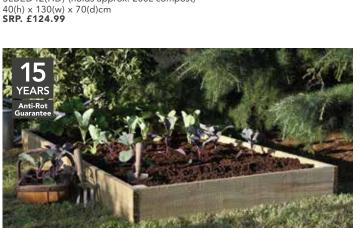

# Raised Beds and Planters.

This range of raised beds is perfect for the environmentally conscious gardener, ideal for vegetable plots if you are thinking about self sufficiency. The pre-notched timber components make these raised beds quick and easy to build.

### **CALEDONIAN RECTANGULAR**

CAL18090(HD) (holds approx. 400L compost)  $28(h) \times 180(w) \times 90(d)cm$  SRP. £104.99