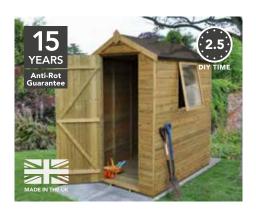

# PRESSURE TREATED

Penetrative treatment for 15 year Anti-Rot protection.

Anti-fungal preservative is forced into the timber under pressure.

# Choose your delivery.

We have a range of delivery and assembly options to help you plan and prepare for the arrival of your shed:

**DELIVERY** 

Estimated nationwide delivery direct to your door is within 7 days.

PICK-A-DAY

Choose your delivery date ensuring time to prepare your garden.

**ASSEMBLY** 

Available on all sheds to ensure they're constructed safely and correctly.

See page 93 for details.