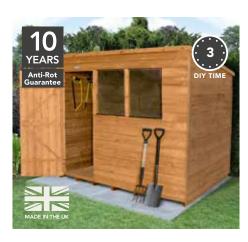

# 2 Choose your roof.

We offer 3 styles of shed roof:

APEX

Traditional roof with 2 sloping sides and the door under the roof apex. Window panel can be fitted either side.

PENT

Contemporary sloping roof to fit against walls and allow for water run-off.