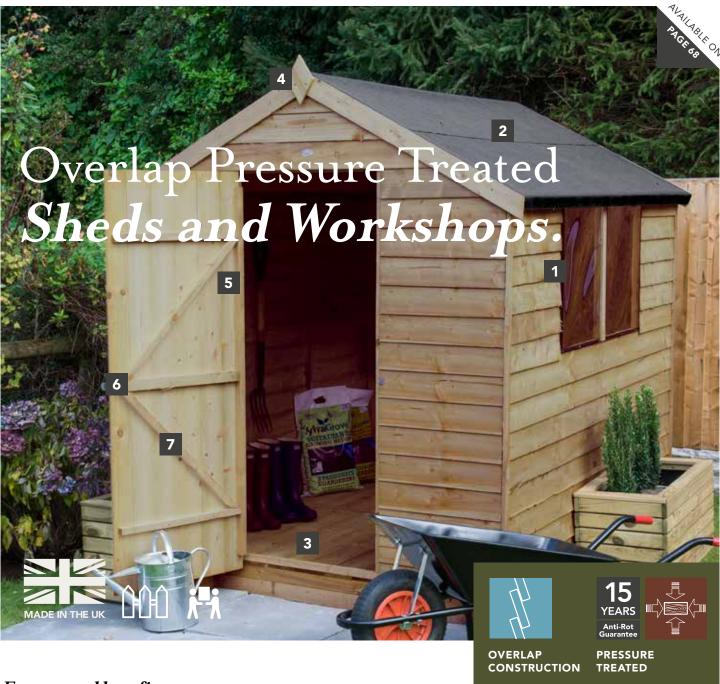

# 3 Choose your construction.

We offer 3 styles of cladding:

OVERLAP

Rough-sawn boards overlap to ensure water run-off.

SHIPLAP TONGUE & GROOVE

Interlocking Tongue & Groove boards with a shiplap profile for water run-off.

# PRESSURE TREATED

Penetrative treatment for 15 year Anti-Rot protection.

Anti-fungal preservative is forced into the timber under pressure.

### Features and benefits.

### **POLYCARBONATE GLAZING**

Unbreakable **Polycarbonate** windows can be fitted either side on Apex Sheds.

### **FELTED ROOF**

Weatherproof felted roof constructed from durable sheet material.

### **FLOOR**

Hard wearing sheet material floor as standard.

### **FINIAL & BARGE BOARDS**

Attractive smooth planed finial & barge boards.

### **HIDDEN HINGES**

Safe and secure hidden door hinges (excluding 5X3 and 3X5).

### **LATCH SECURITY**

Plate hasp and staple latch (excluding 5X3 and 3X5).

All of our shed descriptions are quoted with the longest length first (excluding 3X5 Apex).

### DOUBLE 'Z' **FRAMING**

Sturdy door braced with double 'Z' framing for added strength and security (excluding 5X3, 3X5 and 7X5).