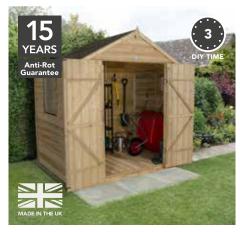

### 8X6 APEX SHED - DOUBLE DOOR

213(h) x 191(w) x 240(d)cm Windows: 2 (fixed) Doors: Double

HD ODA68DD(HD) SRP. £319.99IN ODA68DDIN SRP. £454.99