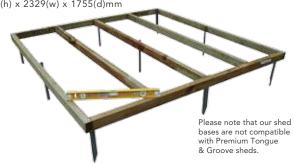

70(h) x 1755(w) x 1164(d)mm

(HD) 7X5 SBP75(HD) SRP. £89.99

IN 7X5 SBP75IN SRP. £139.99

70(h) x 2038(w) x 1409(d)mm

HD 7X7 SBP77(HD) SRP. £99.99

IN 7X7 SBP77IN SRP. £149.99

70(h) x 2039(w) x 2039(d)mm

HD 8X6 SBP86(HD) SRP. £119.99
IN 8X6 SBP86IN SRP. £169.99

70(h) x 2329(w) x 1755(d)mm