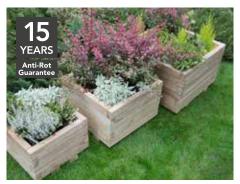

# Raised Beds and Planters.

This range of raised beds is perfect for the environmentally conscious gardener, ideal for vegetable plots if you are thinking about self sufficiency. The pre-notched timber components make these raised beds quick and easy to build.

# Expert insight.

Raised beds offer extra space to grow your own flowers, fruit or vegetables. Even if you haven't got any open soil you can stand them on concrete and still get growing!

**WILLOW OBELISK 1.2M**WILLOB12PK2(HD) 1.2M (pack of 2)
120(h) × 40(w) **SRP. £29.99** 