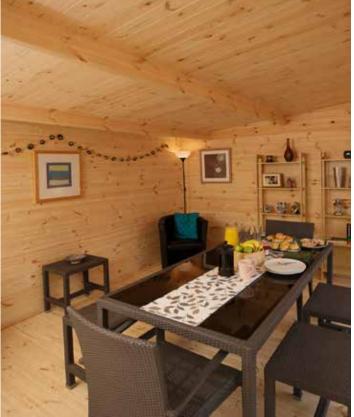

### FLORENCE ARCH

FFA2(HD) 304(h) x 146(w) x 80(d)cm **SRP. £209.99** 

**VENETIAN PAVILION** VP01(HD) (with deck) 331(h) × 293(w) × 293(d)cm **SRP. £1749.99** 

**VENETIAN PAVILION**VP01NB(HD) (without deck)
331(h) x 293(w) x 293(d)cm **SRP. £1099.99** 

 $\bigcup_{i=1}^{n} Expert insight.$ 

Our Venetian Pavilion has a uniquely designed roof structure which lets light in but keeps showers out.

**RADIAL PERGOLA 90°** RPK90(HD) 249(h) × 275(w) × 275(d)cm **SRP. £219.99** 