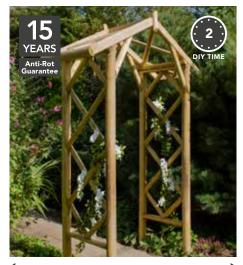

## Unique design.

Introducing an arch into your garden is a simple and effective way to add a touch of classic design and create a unique focal point that will encourage climbing flowers and plants to grow naturally.

All arches have extended legs allowing them to be sunk into the ground. They can be sited using Easy-Fit Fencefast, see page 58.

WIDTH BETWEEN POSTS: 140cm