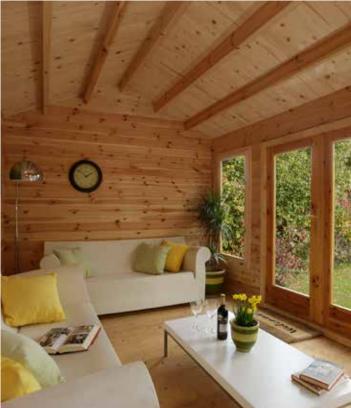

### Introducing the Oakley Summerhouse Range.

The Oakley Summerhouses are packed with features, including a fully-glazed front with deep ¾ length windows and double doors, combined with large windows in each side wall to ensure the summerhouses are flooded with natural light.

- Overlap cladding suitable for additional wood treatment or paint
- Pressure Treated with a solid timber-boarded floor
- Windows glazed using safe, lightweight and shatterresistant acrylic

### ATTRACTIVE DESIGN

The Oakley Summerhouse range features a mineral-felted roof, smooth-planed scalloped barge boards and decorative finial for a seamless, natural and peaceful look.

All summerhouses are supplied unpainted.