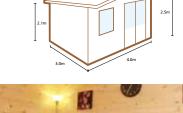

#### THE MALVERN

250(h) x 360(w) x 360(d)cm

Eaves Height: Roof overhang (porch): 2100mm 200mm 2 (2 opening) Windows:

Doors: Single

Construction material: 28mm machined logs Single glazed Glazing:

19mm Tongue & Groove 19mm Tongue & Groove Floor construction: Roof construction:

Roof covering: Shingles Treatment: Untreated Home delivery lead time: 28 days

HD VMAL283636SHHD SRP. £2549.99

VMAL283636SHHDINST

IN

access through double doors positioned on the cut-off corner. Not only does this create a small, overhanging porch, it would create a contemporary and inspirational artist's studio or workshop.