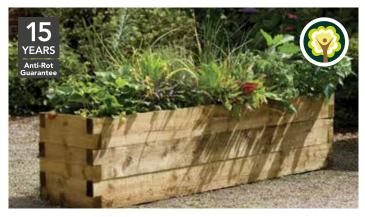

# Raised Beds and Planters.

This range of raised beds is perfect for the environmentally conscious gardener, ideal for vegetable plots if you are thinking about self sufficiency. The pre-notched timber components make these raised beds quick and easy to build.

### **CALEDONIAN TROUGH**

CAL4501800(HD) (holds approx. 250L compost) 42(h)  $\times$  180(w)  $\times$  45(d)cm SRP. £104.99