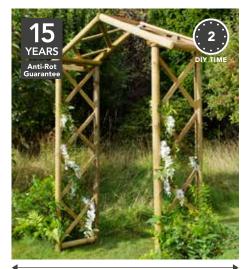

## Unique design.

Introducing an arch into your garden is a simple and effective way to add a touch of classic design and create a unique focal point that will encourage climbing flowers and plants to grow naturally.

Inspired by the iconic Whalebone Arch on Whitby's seafront, our new Whitby Arches feature posts with an extended curved section that can only be achieved using carefully cut and laminated timber.

Expert insight.

All arches have extended legs allowing them to be sunk into the ground. They can be sited using Easy-Fit Fencefast, see page 58.

WIDTH BETWEEN POSTS: 140cm