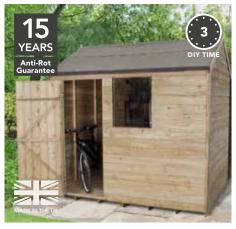

# 2 Choose your roof.

We offer 3 styles of shed roof:

APEX

Traditional roof with 2 sloping sides and the door under the roof apex. Window panel can be fitted either side.

PENT

Contemporary sloping roof to fit against walls and allow for water run-off.