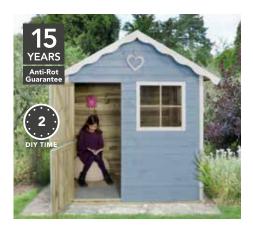

### Pressure Treated Playhouses.

Our Pressure Treated playhouses come with a 15 year Anti-Rot guarantee and safe, styrene-glazed windows.

PARSLEY PLAYHOUSE 5X6

RP02(HD) 155(h) x 152(w) x 193(d)cm **SRP. £429.99** 

**THYME KIDS' KABIN 5X5** 

PHTPA55(HD) 196(h) x 183(w) x 162(d)cm **SRP. £449.99** 

15
YEARS
Anti-Rot
Guarantee

2
DIY TIME

**SAGE PLAYHOUSE TOWER 4X4** 

PHTPA44ST(HD) 250(h) x 146(w) x 180(d)cm **SRP. £409.99** 

### Expert insight.

Each playhouse is supplied unpainted, flat-packed and features quality Tongue & Groove panels and woodboarded floors, as well as safe, shatter resistant windows.

### SAGE PLAYHOUSE 4X4

PHTPA44(HD) 156(h) x 146(w) x 124(d)cm **SRP. £289.99** 