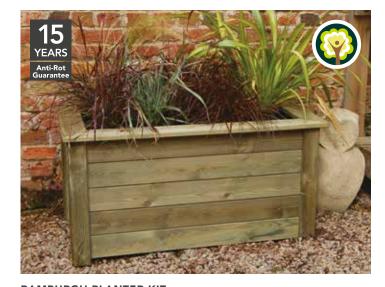

**BAMBURGH PLANTER TABLE**BPT10050(HD) (holds approx. 80L compost)
87(h) x 100(w) x 50(d)cm

CARBEDV2(HD) (holds approx.143L compost) 90(h) x 122(w) x 122(d)cm SRP. £189.99

DEEP ROOT PLANTER 1M DRPLANT1(HD) (holds approx. 180L compost)  $80(h) \times 100(w) \times 70(d)$ cm SRP. £64.99

DEEP ROOT PLANTER 1.8M DRPLANT18(HD) (holds approx. 350L compost)  $80(h) \times 180(w) \times 70(d) cm$  SRP. £104.99

BAMBURGH HERB PLANTER
BHP(HD) (holds approx. 100L compost)
33(h) x 150(w) x 50(d)cm
SRP. £89.99

BAMBURGH PLANTER KIT

BPK10050(HD) (holds approx. 140L compost)  $50(h) \times 100(w) \times 50(d) cm$  SRP. £94.99

BAMBURGH PLANTER KIT
BPK15050(HD) (holds approx. 200L c

BPK15050(HD) (holds approx. 200L compost)  $50(h) \times 150(w) \times 50(d) cm$  SRP. £109.99