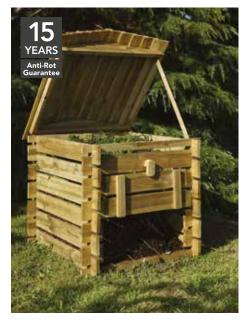

# Reduce waste. Save money.

Home composting is the most environmentally-friendly way of dealing with your garden waste, plus the compost it produces is an excellent soil improver. Our Slot Down composting bins allow you to simply remove individual side boards to reach your mature compost, whereas our Beehive Compost bin features a trapdoor at the bottom providing easy access.

SLOT DOWN COMPOST BIN

FSSCV2(HD) (holds approx. 650L compost) 82(h)  $\times$  103(w)  $\times$  103(d)cm SRP. £109.99

COMPOSTER

CPT120(HD) (holds approx. 400L compost) 61(h)  $\times$  99(w)  $\times$  99(d)cm SRP. £44.99