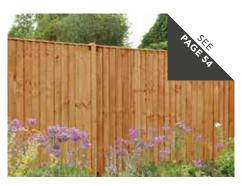

# Featheredge Range.

Our Featheredge range features traditional panels with thick overlapping vertical boards with three colour alternatives to suit any garden. Their heavy duty construction offers privacy and security and can be used with timber or concrete posts.

### **FEATHEREDGE PANEL**

Tapered boards with a 10mm thick leading edge, overlapped and mounted to a perimeter frame and reinforced with two 45mm battens. Finished with a profiled panel cap.

Acoustic Rating