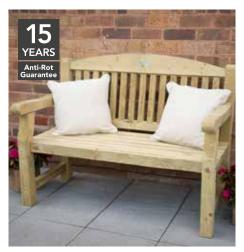

### Harvington Range.

**HARVINGTON 5FT BENCH** 

HARBE5(HD) - 5ft Bench 96(h) x 152(w) x 67(d)cm **SRP. £219.99** 

**HARVINGTON 4FT BENCH** 

HARBE4(HD) - 4ft Bench 96(h) x 123(w) x 67(d)cm **SRP. £189.99** 

**HARVINGTON LOVE SEAT** 

HARLS(HD) 90(h) x 167(w) x 72(d)cm **SRP. £259.99** 