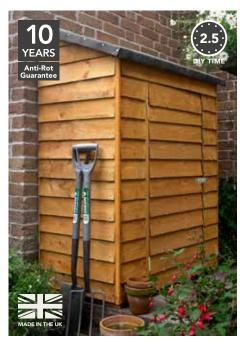

# 1 Choose your size.

Whether you're after something compact for tools or something spacious for larger equipment, our shed range offers a practical solution whatever size of space you have.

Small and compact shed perfect for neatly storing garden tools.

Mid-size shed suitable for large equipment like lawnmowers and bikes.

Large, spacious shed ideal for storage or as a functional workshop.

All of our shed descriptions are quoted with the longest length first.