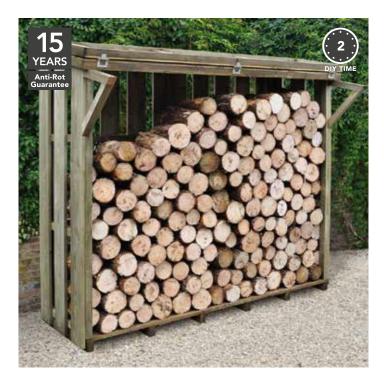

#### **WOODSTORE - SMALL** $129(h) \times 122(w) \times 88(d)cm$

HD LOGSTORE(HD) SRP. £119.99

#### **FLIP ROOF LOG STORE - LARGE**

 $190(h) \times 212(w) \times 117(d)cm$ 

HD FRLGSTLG(HD) SRP. £304.99

#### **FLIP ROOF LOG STORE - SMALL**

■ 190(h) x 115(w) x 117(d)cm

HD FRLGSTSM(HD) SRP. £219.99

Our large log store is designed to hold enough logs to last you for the Winter, based on a 5kW wood burning stove.

Features a handy lift up roof section which gives easy access, maximises storage space and protects the logs from the elements.

**WOODSTORE - LARGE** 

 $129(h) \times 183(w) \times 88(d)cm$ 

HD LGLOGSTORE(HD) SRP. £149.99

# $\bigvee$ Expert insight.

All our log stores have raised slatted bases to help season the logs by keeping them dry and increasing air flow.