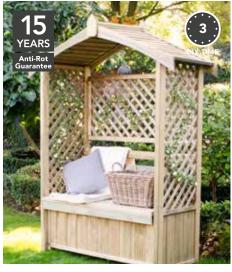

PALERMO ARBOUR TRAS(HD) 212(h) × 144(w) × 66(d)cm SRP. £249.99

**SIENNA ARBOUR**VCAS(HD)
193(h) × 170(w) × 70(d)cm **SRP. £279.99** 

**CADIZ ARBOUR**MA2AS(HD)
197(h) x 169(w) x 73(d)cm **SRP. £269.99** 