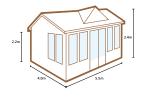

#### THE CHEVIOT

 $340(h) \times 570(w) \times 400(d)cm$ 

Eaves Height: 2080mm
Roof overhang (porch): 200mm
Windows: 8 (8 opening)
Doors: Double

Construction material: 44mm machined logs
Glazing: Double glazed
Floor construction: 28mm Tongue & Groove
Roof construction: 19mm Tongue & Groove

Roof covering: Shingles
Treatment: Untreated
Home delivery lead time: 28 days

 HD
 VCHE445540SHHD
 SRP. £4749.99

 IN
 VCHE445540SHHDINST
 SRP. £6249.99

The product in the photograph has been treated with a timber preservative. All log cabins are supplied untreated and unpainted.