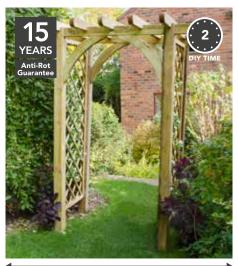

## Unique design.

Introducing an arch into your garden is a simple and effective way to add a touch of classic design and create a unique focal point that will encourage climbing flowers and plants to grow naturally.

Inspired by the iconic Whalebone Arch on Whitby's seafront, our new Whitby Arches feature posts with an extended curved section that can only be achieved using carefully cut and laminated timber.

Expert insight.

All arches have extended legs allowing them to be sunk into the ground. They can be sited using Easy-Fit Fencefast, see page 58.

WIDTH BETWEEN POSTS: 140cm