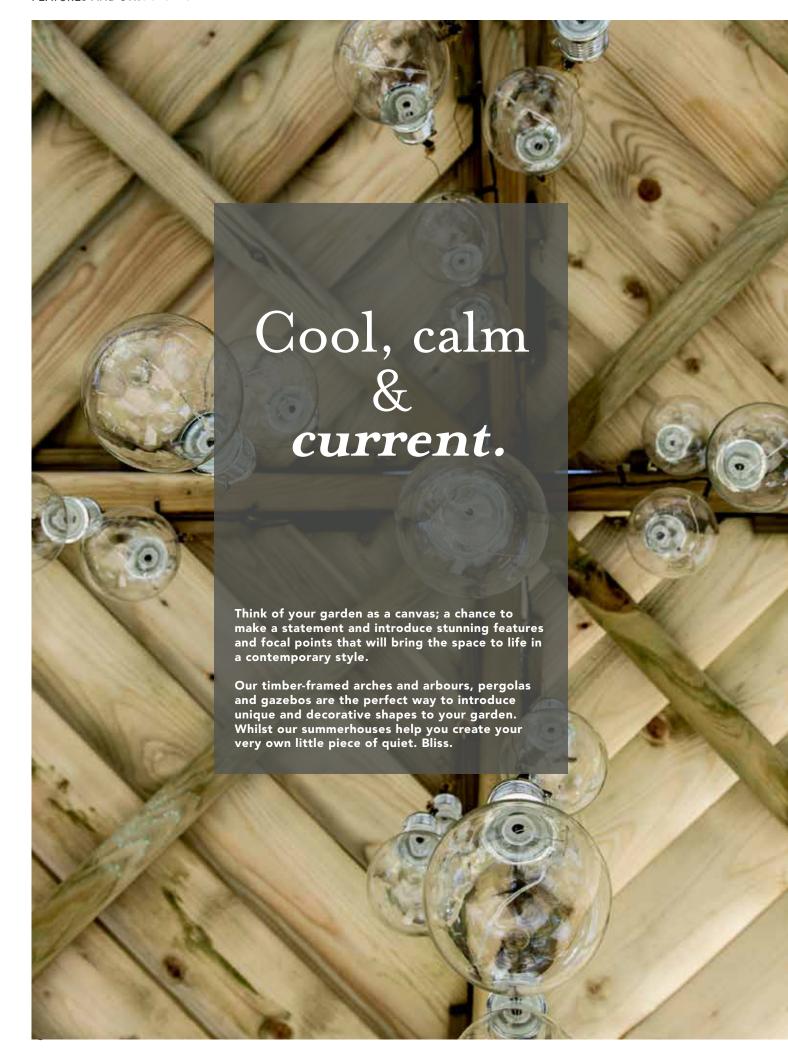

## Unique design.

Introducing an arch into your garden is a simple and effective way to add a touch of classic design and create a unique focal point that will encourage climbing flowers and plants to grow naturally.

Inspired by the iconic Whalebone Arch on Whitby's seafront, our new Whitby Arches feature posts with an extended curved section that can only be achieved using carefully cut and laminated timber.

Expert insight.