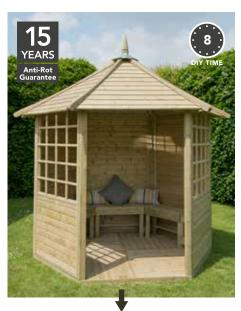

### **BURFORD PAVILION**

290(h) x 359(w) x 281(d)cm

**HD** BFBEPHD SRP. £2699.99

IN BFBEPINST SRP. £2869.99

The Burford range and Arden Gazebo are all supplied complete with flat packed benches and integral timber floors. Assembly is available on selected products.

**ARDEN GAZEBO** 291(h) x 281(w) x 245(d)cm

SRP. £1949.99

BFAGMHD BFAGMINST

HD

IN

SRP. £2119.99

**BURFORD GAZEBO** 292(h) x 281(w) x 245(d)cm

**HD** BFBGMHD