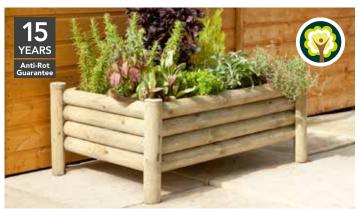

### KITCHEN GARDEN TROUGH

BTROUGH(HD) (holds approx. 121L compost)  $81(h) \times 100(w) \times 76(d)$ cm SRP. £84.99

### **COMPACT CASCADE PLANTER**

BCP(HD) (holds approx. 60L compost) 102(h) x 63(w) x 87(d)cm **SRP. £84.99** 