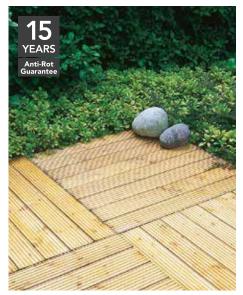

BEEHIVE COMPOST BIN

SBHC(HD) (holds approx. 250L compost) 86(h) x 74(w) x 74(d)cm **SRP. £109.99** 

The simplest of landscaping jobs can totally transform your garden, which is why we offer everything from easy to install deck boards and tiles to straightforward border edging so you can make the very most of your space.

Make sure weed block fabric is laid under deck base to prevent unwanted flora appearing between deck boards.