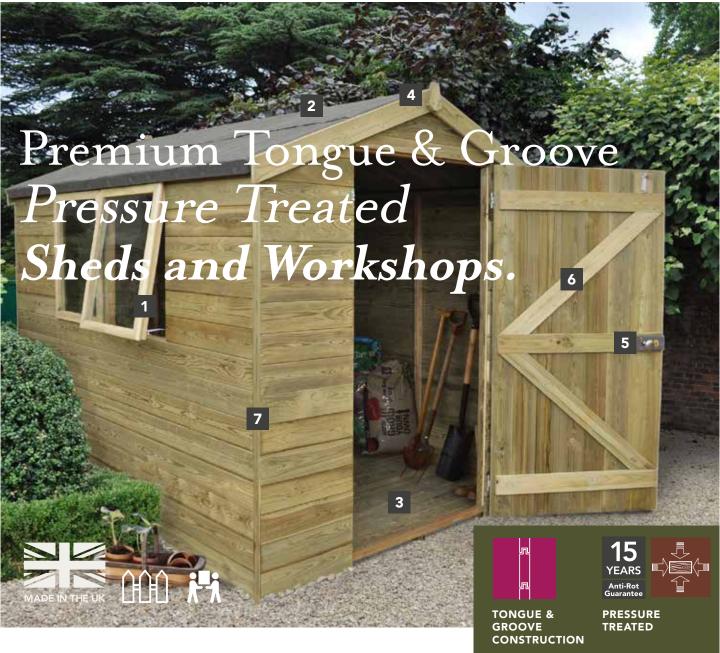

### We stand the test of time.

To ensure that your products look good and last, they are professionally treated. Dip Treated products come with a 10 year Anti-Rot guarantee, Premium Pressure Treated products come with a 15 year Anti-Rot guarantee, giving you the confidence that they're built to last. For more information on how to care for your products see page 92.

4 CHOOSE YOUR TREATMENT

▼

5 PREPARE YOUR BASE

▼

6 CHOOSE YOUR DELIVERY

# PRESSURE TREATED

Penetrative treatment for 15 year Anti-Rot protection.

Anti-fungal preservative is forced into the timber under pressure.