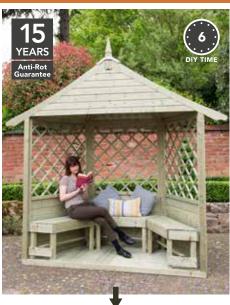

**WHITBY ARBOUR**WHITARB(HD)
258(h) × 154(w) × 76(d)cm **SRP. £449.99** 

At Forest, we believe that your garden is somewhere you can take a little time out - a space to escape and to entertain.

Surround yourself with climbing plants and flowers with an arbour, or create a beautiful gateway to a secret garden with our range of arches. Alternatively, immerse yourself in those long summer evenings with your very own pergola, pavilion or summerhouse.

Our new Whitby Arbour has a generous 1.4m wide bench, which is hinged to allow the storage of outdoor items.

**SORRENTO ARBOUR** SCA(HD) 202(h) × 217(w) × 199(d)cm **SRP. £419.99** 

**PARISIENNE ARBOUR**BSEAT1(HD)
212(h) × 154(w) × 66(d)cm **SRP. £199.99** 