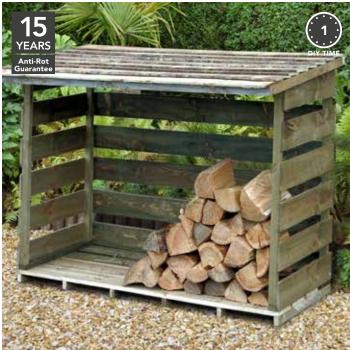

#### **WOODSTORE - SMALL** $129(h) \times 122(w) \times 88(d)cm$

HD LOGSTORE(HD) SRP. £119.99

#### **FLIP ROOF LOG STORE - LARGE**

 $190(h) \times 212(w) \times 117(d)cm$ 

HD FRLGSTLG(HD) SRP. £304.99

#### **FLIP ROOF LOG STORE - SMALL**

■ 190(h) x 115(w) x 117(d)cm

HD FRLGSTSM(HD) SRP. £219.99

Our large log store is designed to hold enough logs to last you for the Winter, based on a 5kW wood burning stove.

Features a handy lift up roof section which gives easy access, maximises storage space and protects the logs from the elements.

**WOODSTORE - LARGE** 

 $129(h) \times 183(w) \times 88(d)cm$ 

HD LGLOGSTORE(HD) SRP. £149.99

# $\bigvee$ Expert insight.

All our log stores have raised slatted bases to help season the logs by keeping them dry and increasing air flow.