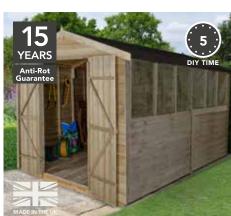

# 3 Choose your construction.

We offer 3 styles of cladding:

OVERLAP

Rough-sawn boards overlap to ensure water run-off.

SHIPLAP TONGUE & GROOVE

Interlocking Tongue & Groove boards with a shiplap profile for water run-off.

# PRESSURE TREATED

Penetrative treatment for 15 year Anti-Rot protection.

Anti-fungal preservative is forced into the timber under pressure.