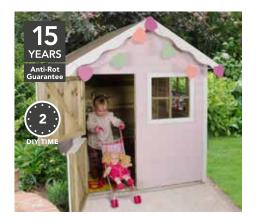

### Pressure Treated Playhouses.

Our Pressure Treated playhouses come with a 15 year Anti-Rot guarantee and safe, styrene-glazed windows.

PARSLEY PLAYHOUSE 5X6

RP02(HD) 155(h) x 152(w) x 193(d)cm **SRP. £429.99** 

**THYME KIDS' KABIN 5X5** 

PHTPA55(HD) 196(h) x 183(w) x 162(d)cm **SRP. £449.99** 

15
YEARS
Anti-Rot
Guarantee

2
DIY TIME

**SAGE PLAYHOUSE TOWER 4X4** 

PHTPA44ST(HD) 250(h) x 146(w) x 180(d)cm **SRP. £409.99** 

### Expert insight.

Each playhouse is supplied unpainted, flat-packed and features quality Tongue & Groove panels and woodboarded floors, as well as safe, shatter resistant windows.

### SAGE PLAYHOUSE 4X4

PHTPA44(HD) 156(h) x 146(w) x 124(d)cm **SRP. £289.99** 