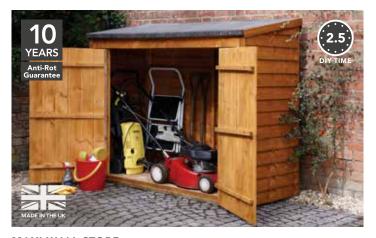

### **UNI-ROUND STAKE**

 $180(h) \times 6(w) \times 6(d) cm$ SRP. £9.99

UNII80 240(h) x 6(w) x 6(d)cm SRP. £11.49

**YEARS** 

A shed is the most practical of garden structures. Not only will it keep your tools tidy and your outdoor equipment organised, it's perfect for storing bikes, boots and bulky outdoor clothing too, freeing up space in the home.