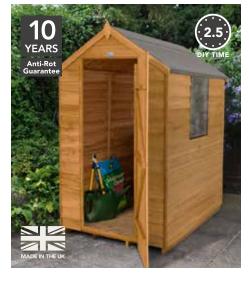

### **6X4 APEX SHED**

204(h) x 132(w) x 182(d)cm Windows: 1 (fixed) Doors: Single

 HD
 ODA46(HD)
 SRP. £214.99

 IN
 ODA46IN
 SRP. £314.99

### 6X4 REVERSE APEX SHED

226(h) x 182(w) x 132(d)cm Windows: 1 (fixed) Doors: Single

 HD
 ODR64(HD)
 SRP. £254.99

 IN
 ODR64IN
 SRP. £354.99

Estimated nationwide delivery direct to your door is **within 7 days.** 

### **7X5 APEX SHED**

207(h) x 154(w) x 211(d)cm Windows: 2 (fixed) Doors: Single

 HD
 ODA57(HD)
 SRP. £289.99

 IN
 ODA57IN
 SRP. £424.99