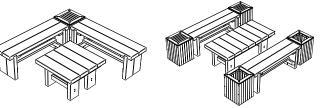

### 1 Choose your layout.

Choose a layout that best suits your needs and the size of your patio, garden or pergola.

### 2 Choose your seating.

Add the required number of double sleeper benches (4 sizes available) and use individually or connected to the table/planter.

DOUBLE SLEEPER BENCH 0.9M DSBEN09(HD)  $45(h) \times 90(w) \times 35(d)cm$  SRP. £79.99

### 3 Choose your table.

Finally, choose the size of low-level table needed to complement your layout and seating arrangement.

**LOW SLEEPER TABLE 0.7M**LSTAB07(HD)
45(h) × 70(w) × 70(d)cm **SRP. £99.99** 