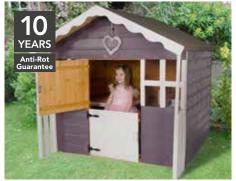

### Pressure Treated Playhouses.

Our Pressure Treated playhouses come with a 15 year Anti-Rot guarantee and safe, styrene-glazed windows.

PARSLEY PLAYHOUSE 5X6

RP02(HD) 155(h) x 152(w) x 193(d)cm **SRP. £429.99** 

**THYME KIDS' KABIN 5X5** 

PHTPA55(HD) 196(h) x 183(w) x 162(d)cm **SRP. £449.99** 

15
YEARS
Anti-Rot
Guarantee

2
DIY TIME

**SAGE PLAYHOUSE TOWER 4X4** 

PHTPA44ST(HD) 250(h) x 146(w) x 180(d)cm **SRP. £409.99** 

### Expert insight.

Each playhouse is supplied unpainted, flat-packed and features quality Tongue & Groove panels and woodboarded floors, as well as safe, shatter resistant windows.

### SAGE PLAYHOUSE 4X4

PHTPA44(HD) 156(h) x 146(w) x 124(d)cm **SRP. £289.99** 