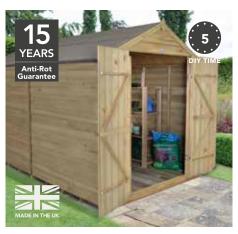

# 2 Choose your roof.

We offer 3 styles of shed roof:

APEX

Traditional roof with 2 sloping sides and the door under the roof apex. Window panel can be fitted either side.

PENT

Contemporary sloping roof to fit against walls and allow for water run-off.

# 3 Choose your construction.

We offer 3 styles of cladding:

OVERLAP

Rough-sawn boards overlap to ensure water run-off.

SHIPLAP TONGUE & GROOVE

Interlocking Tongue & Groove boards with a shiplap profile for water run-off.