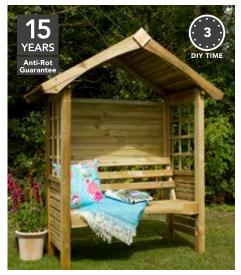

LIMOGE ARBOUR TSAS(HD) 229(h) × 172(w) × 87(d)cm SRP. £489.99

**LYON ARBOUR**LYAS(HD)
200(h) x 156(w) x 67(d)cm **SRP. £209.99** 

**VENETIAN CORNER ARBOUR**CARB(HD)
250(h) × 233(w) × 161(d)cm **SRP. £569.99** 