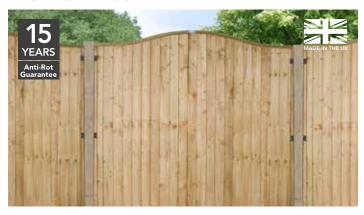

# Board Wave.

### PRESSURE TREATED BOARD WAVE PANEL

FBW66PTR 183(h) × 183(w)cm **SRP. £74.99** 

A closeboard type panel with overlapping square cut 8mm boards sandwiched by a frame all round and reinforced with three additional battens. The curved top gives an attractive wave form to a fence run.