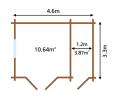

# Compact and contemporary, The Melbury cabin is crying out to be a dining room or home office. It's modern, stylish and finished to our highest specification, with three double glazed windows and double doors that let light simply stream through.

#### THE MELBURY

 $255(h) \times 464(w) \times 369(d)$ cm with overhang

Eaves Height: 2415mm (2155mm at rear)
Roof overhang (porch): 600mm
Windows: 3 (1 opening)

Doors: Double

Construction material: 44mm machined logs
Glazing: Double glazed
Floor construction: 28mm Tongue & Groove
Roof construction: 19mm Tongue & Groove

Roof covering: Shingles
Treatment: Untreated
Home delivery lead time: 14 days

 HD
 VMEL444030SHHD
 SRP. £3199.99

 IN
 VMEL444030SHHDINST
 SRP. £4099.99