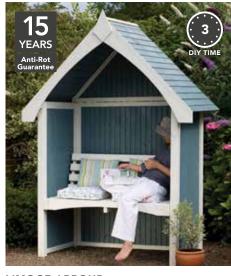

**WHITBY ARBOUR**WHITARB(HD)
258(h) × 154(w) × 76(d)cm **SRP. £449.99** 

At Forest, we believe that your garden is somewhere you can take a little time out - a space to escape and to entertain.

Surround yourself with climbing plants and flowers with an arbour, or create a beautiful gateway to a secret garden with our range of arches. Alternatively, immerse yourself in those long summer evenings with your very own pergola, pavilion or summerhouse.

Our new Whitby Arbour has a generous 1.4m wide bench, which is hinged to allow the storage of outdoor items.

**SORRENTO ARBOUR** SCA(HD) 202(h) × 217(w) × 199(d)cm **SRP. £419.99** 

**PARISIENNE ARBOUR**BSEAT1(HD)
212(h) × 154(w) × 66(d)cm **SRP. £199.99** 