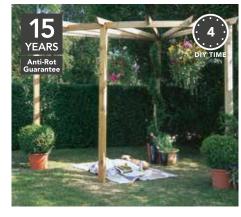

**WHITBY ARBOUR**WHITARB(HD)
258(h) × 154(w) × 76(d)cm **SRP. £449.99** 

At Forest, we believe that your garden is somewhere you can take a little time out - a space to escape and to entertain.

Surround yourself with climbing plants and flowers with an arbour, or create a beautiful gateway to a secret garden with our range of arches. Alternatively, immerse yourself in those long summer evenings with your very own pergola, pavilion or summerhouse.