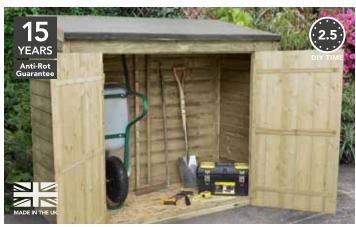

### **UNI-ROUND STAKE**

 $180(h) \times 6(w) \times 6(d) cm$ SRP. £9.99

UNII80 240(h) x 6(w) x 6(d)cm SRP. £11.49

**YEARS** 

A shed is the most practical of garden structures. Not only will it keep your tools tidy and your outdoor equipment organised, it's perfect for storing bikes, boots and bulky outdoor clothing too, freeing up space in the home.

But, deciding which shed is right can be tricky, so we've made the process as simple as possible with our 6-step guide.

1 CHOOSE YOUR SIZE

 $\blacksquare$ 

2 CHOOSE YOUR ROOF

\_

3 CHOOSE YOUR CONSTRUCTION

▼

# 1 Choose your size.

Whether you're after something compact for tools or something spacious for larger equipment, our shed range offers a practical solution whatever size of space you have.

Small and compact shed perfect for neatly storing garden tools.

Mid-size shed suitable for large equipment like lawnmowers and bikes.

Large, spacious shed ideal for storage or as a functional workshop.

All of our shed descriptions are quoted with the longest length first.