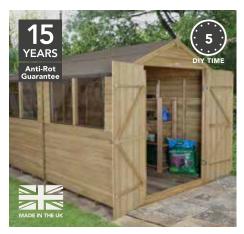

# 3 Choose your construction.

We offer 3 styles of cladding:

OVERLAP

Rough-sawn boards overlap to ensure water run-off.

SHIPLAP TONGUE & GROOVE

Interlocking Tongue & Groove boards with a shiplap profile for water run-off.

# PRESSURE TREATED

Penetrative treatment for 15 year Anti-Rot protection.

Anti-fungal preservative is forced into the timber under pressure.