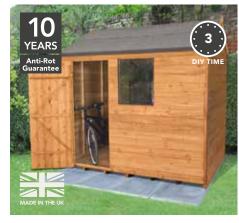

# 3 Choose your construction.

We offer 3 styles of cladding:

OVERLAP

Rough-sawn boards overlap to ensure water run-off.

SHIPLAP TONGUE & GROOVE

Interlocking Tongue & Groove boards with a shiplap profile for water run-off.

### **DIP TREATED**

Surface treatment, providing short term protection against rot.

Boards are dipped in anti-fungal solution.