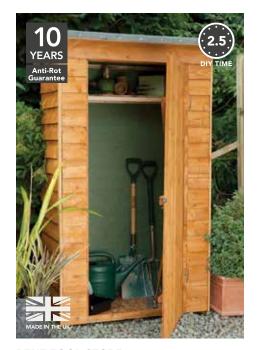

### **UNI-ROUND STAKE**

 $180(h) \times 6(w) \times 6(d) cm$ SRP. £9.99

UNII80 240(h) x 6(w) x 6(d)cm SRP. £11.49

**YEARS** 

A shed is the most practical of garden structures. Not only will it keep your tools tidy and your outdoor equipment organised, it's perfect for storing bikes, boots and bulky outdoor clothing too, freeing up space in the home.

# 1 Choose your size.

Whether you're after something compact for tools or something spacious for larger equipment, our shed range offers a practical solution whatever size of space you have.

Small and compact shed perfect for neatly storing garden tools.

Mid-size shed suitable for large equipment like lawnmowers and bikes.

Large, spacious shed ideal for storage or as a functional workshop.

All of our shed descriptions are quoted with the longest length first.