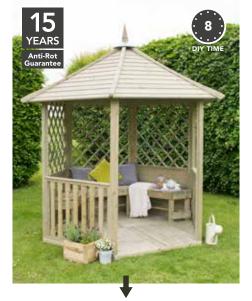

**WHITBY ARBOUR**WHITARB(HD)
258(h) × 154(w) × 76(d)cm **SRP. £449.99** 

At Forest, we believe that your garden is somewhere you can take a little time out - a space to escape and to entertain.

Surround yourself with climbing plants and flowers with an arbour, or create a beautiful gateway to a secret garden with our range of arches. Alternatively, immerse yourself in those long summer evenings with your very own pergola, pavilion or summerhouse.

Our new Whitby Arbour has a generous 1.4m wide bench, which is hinged to allow the storage of outdoor items.

**SORRENTO ARBOUR** SCA(HD) 202(h) × 217(w) × 199(d)cm **SRP. £419.99** 

**PARISIENNE ARBOUR**BSEAT1(HD)
212(h) × 154(w) × 66(d)cm **SRP. £199.99** 