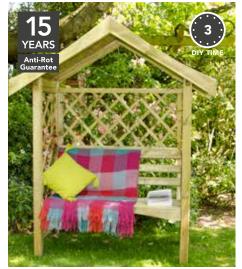

LIMOGE ARBOUR TSAS(HD) 229(h) × 172(w) × 87(d)cm SRP. £489.99

**LYON ARBOUR**LYAS(HD)
200(h) x 156(w) x 67(d)cm **SRP. £209.99** 

**VENETIAN CORNER ARBOUR**CARB(HD)
250(h) × 233(w) × 161(d)cm **SRP. £569.99** 