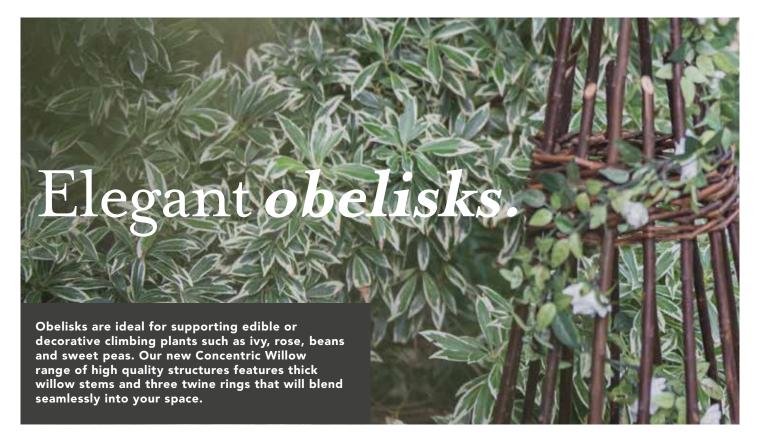

# Expert insight.

Raised beds offer extra space to grow your own flowers, fruit or vegetables. Even if you haven't got any open soil you can stand them on concrete and still get growing!

**WILLOW OBELISK 1.2M**WILLOB12PK2(HD) 1.2M (pack of 2)
120(h) × 40(w) **SRP. £29.99** 

**WILLOW OBELISK 1.5M**WILLOB15PK2(HD) 1.5M (pack of 2)
150(h) x 45(w) **SRP. £31.99** 

**OBELISK**OB1230 (single pack)
178(h) x 67(w) x 70(d)cm **SRP. £41.99** 