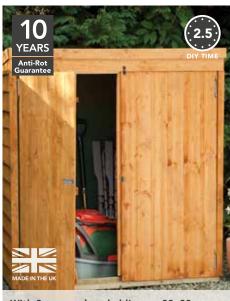

# 3 Choose your construction.

We offer 3 styles of cladding:

OVERLAP

Rough-sawn boards overlap to ensure water run-off.

SHIPLAP TONGUE & GROOVE

Interlocking Tongue & Groove boards with a shiplap profile for water run-off.

TONGUE & GROOVE

Tight-fitting
Tongue &
Groove boards
for wind and
rain protection.