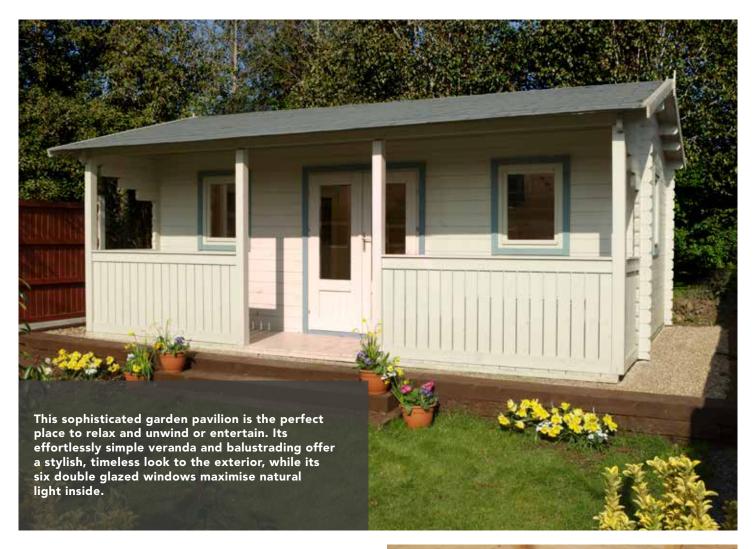

### FLORENCE ARCH

FFA2(HD) 304(h) x 146(w) x 80(d)cm **SRP. £209.99** 

**VENETIAN PAVILION** VP01(HD) (with deck) 331(h) × 293(w) × 293(d)cm **SRP. £1749.99** 

**VENETIAN PAVILION**VP01NB(HD) (without deck)
331(h) x 293(w) x 293(d)cm **SRP. £1099.99** 

 $\bigcup_{i=1}^{n} Expert insight.$ 

Our Venetian Pavilion has a uniquely designed roof structure which lets light in but keeps showers out.

**RADIAL PERGOLA 90°** RPK90(HD) 249(h) × 275(w) × 275(d)cm **SRP. £219.99** 