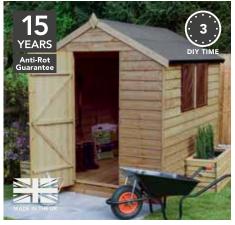

### **6X4 APEX SHED**

204(h) x 132(w) x 182(d)cm Windows: 1 (fixed) Doors: Single

 HD
 ODA46(HD)
 SRP. £214.99

 IN
 ODA46IN
 SRP. £314.99