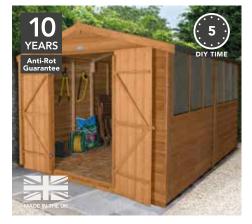

### **UNI-ROUND STAKE**

 $180(h) \times 6(w) \times 6(d) cm$ SRP. £9.99

UNII80 240(h) x 6(w) x 6(d)cm SRP. £11.49

**YEARS** 

A shed is the most practical of garden structures. Not only will it keep your tools tidy and your outdoor equipment organised, it's perfect for storing bikes, boots and bulky outdoor clothing too, freeing up space in the home.

But, deciding which shed is right can be tricky, so we've made the process as simple as possible with our 6-step guide.

1 CHOOSE YOUR SIZE

 $\blacksquare$ 

2 CHOOSE YOUR ROOF

\_

3 CHOOSE YOUR CONSTRUCTION

▼

# 3 Choose your construction.

We offer 3 styles of cladding:

OVERLAP

Rough-sawn boards overlap to ensure water run-off.

SHIPLAP TONGUE & GROOVE

Interlocking Tongue & Groove boards with a shiplap profile for water run-off.