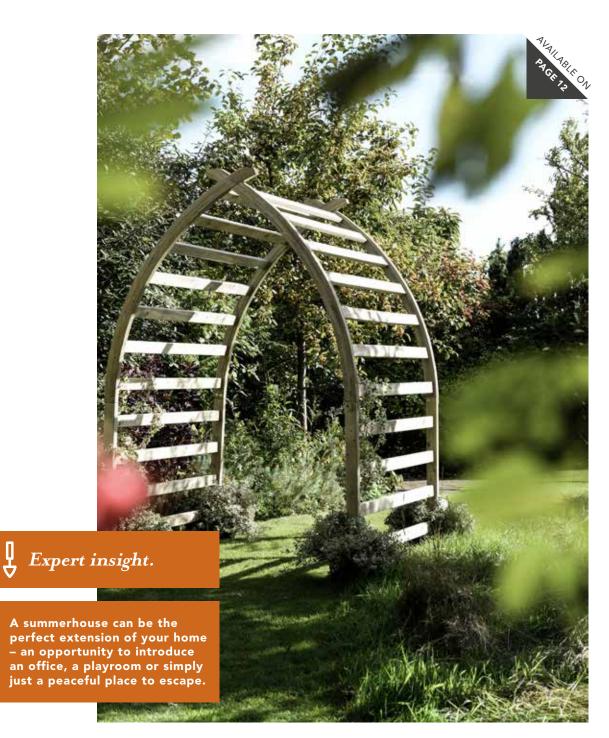

## Unique design.

Introducing an arch into your garden is a simple and effective way to add a touch of classic design and create a unique focal point that will encourage climbing flowers and plants to grow naturally.

Inspired by the iconic Whalebone Arch on Whitby's seafront, our new Whitby Arches feature posts with an extended curved section that can only be achieved using carefully cut and laminated timber.

Expert insight.

All arches have extended legs allowing them to be sunk into the ground. They can be sited using Easy-Fit Fencefast, see page 58.

WIDTH BETWEEN POSTS: 140cm

### WHITBY ARCH WHITA07(HD)

258(h) x 154(w) x 76(d)cm **SRP. £249.99** 

WIDTH BETWEEN POSTS: 140cm