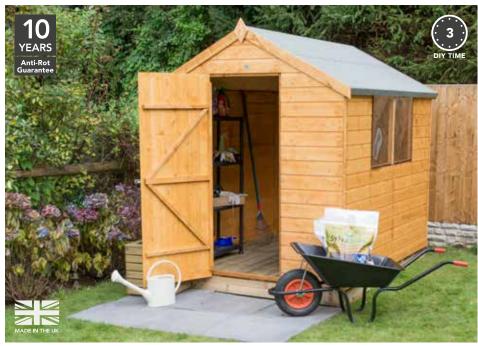

### We stand the test of time.

To ensure that your products look good and last, they are professionally treated. Dip Treated products come with a 10 year Anti-Rot guarantee, Premium Pressure Treated products come with a 15 year Anti-Rot guarantee, giving you the confidence that they're built to last. For more information on how to care for your products see page 92.

# 3 Choose your construction.

We offer 3 styles of cladding:

OVERLAP

Rough-sawn boards overlap to ensure water run-off.

SHIPLAP TONGUE & GROOVE

Interlocking Tongue & Groove boards with a shiplap profile for water run-off.

### **DIP TREATED**

Surface treatment, providing short term protection against rot.

Boards are dipped in anti-fungal solution.

# PRESSURE TREATED

Penetrative treatment for 15 year Anti-Rot protection.

Anti-fungal preservative is forced into the timber under pressure.