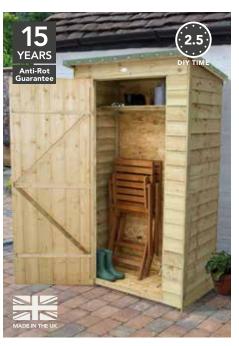

### **UNI-ROUND STAKE**

 $180(h) \times 6(w) \times 6(d) cm$ SRP. £9.99

UNII80 240(h) x 6(w) x 6(d)cm SRP. £11.49

**YEARS** 

A shed is the most practical of garden structures. Not only will it keep your tools tidy and your outdoor equipment organised, it's perfect for storing bikes, boots and bulky outdoor clothing too, freeing up space in the home.

# 1 Choose your size.

Whether you're after something compact for tools or something spacious for larger equipment, our shed range offers a practical solution whatever size of space you have.

Small and compact shed perfect for neatly storing garden tools.

Mid-size shed suitable for large equipment like lawnmowers and bikes.

Large, spacious shed ideal for storage or as a functional workshop.

All of our shed descriptions are quoted with the longest length first.