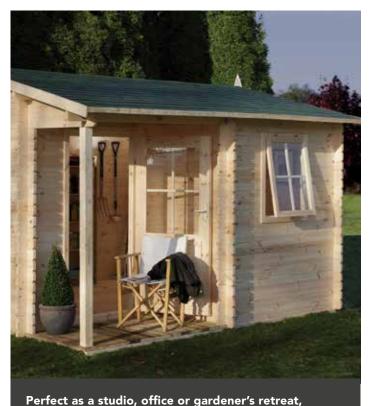

# 1 Choose your size.

Whether you're after something compact for tools or something spacious for larger equipment, our shed range offers a practical solution whatever size of space you have.

Small and compact shed perfect for neatly storing garden tools.

Mid-size shed suitable for large equipment like lawnmowers and bikes.

Large, spacious shed ideal for storage or as a functional workshop.

All of our shed descriptions are quoted with the longest length first.