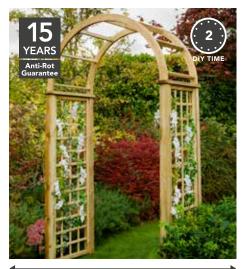

**WHITBY ARBOUR**WHITARB(HD)
258(h) × 154(w) × 76(d)cm **SRP. £449.99** 

At Forest, we believe that your garden is somewhere you can take a little time out - a space to escape and to entertain.

Surround yourself with climbing plants and flowers with an arbour, or create a beautiful gateway to a secret garden with our range of arches. Alternatively, immerse yourself in those long summer evenings with your very own pergola, pavilion or summerhouse.

## Unique design.

Introducing an arch into your garden is a simple and effective way to add a touch of classic design and create a unique focal point that will encourage climbing flowers and plants to grow naturally.

Inspired by the iconic Whalebone Arch on Whitby's seafront, our new Whitby Arches feature posts with an extended curved section that can only be achieved using carefully cut and laminated timber.

Expert insight.

All arches have extended legs allowing them to be sunk into the ground. They can be sited using Easy-Fit Fencefast, see page 58.

WIDTH BETWEEN POSTS: 140cm