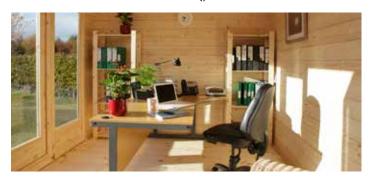

# Compact and contemporary, The Melbury cabin is crying out to be a dining room or home office. It's modern, stylish and finished to our highest specification, with three double glazed windows and double doors that let light simply stream through.