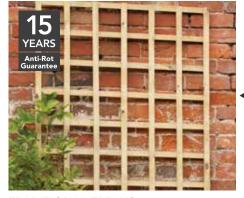

# Trellis and Lattice.

Whether you're looking for a decorative trellis for boundary screening or one to help climbing plants, or a close-knit lattice designed with privacy in mind, we have everything in a variety of styles: square trellis or diamond lattice, smooth planed wood and willow.

### **HEAVY DUTY TRELLIS**

|      | DOTT TREELIS      |             |
|------|-------------------|-------------|
| FT61 | 30(h) x 183(w)cm  | SRP. £9.99  |
| FT62 | 61(h) x 183(w)cm  | SRP. £14.99 |
| FT63 | 91(h) x 183(w)cm  | SRP. £18.99 |
| FT64 | 122(h) x 183(w)cm | SRP. £21.99 |
| FT66 | 183(h) x 183(w)cm | SRP. £28.99 |