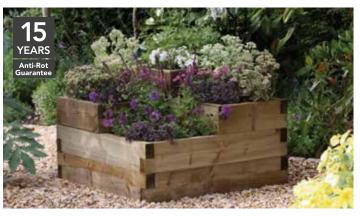

# Raised Beds and Planters.

This range of raised beds is perfect for the environmentally conscious gardener, ideal for vegetable plots if you are thinking about self sufficiency. The pre-notched timber components make these raised beds quick and easy to build.

# Expert insight.

Raised beds offer extra space to grow your own flowers, fruit or vegetables. Even if you haven't got any open soil you can stand them on concrete and still get growing!

**WILLOW OBELISK 1.2M**WILLOB12PK2(HD) 1.2M (pack of 2)
120(h) × 40(w) **SRP. £29.99** 