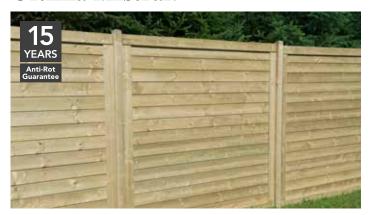

### PRESSURE TREATED BOARD WAVE PANEL

FBW66PTR 183(h) × 183(w)cm **SRP. £74.99** 

A closeboard type panel with overlapping square cut 8mm boards sandwiched by a frame all round and reinforced with three additional battens. The curved top gives an attractive wave form to a fence run.

### Closeboard.

### **CLOSEBOARD PANEL**

FB36 FB46 91(h) x 183(w)cm FB46 122(h) x 183(w)cm SRP. £38.99 SRP. £41.99

FB56 FB66

152(h) x 183(w)cm 183(h) x 183(w)cm **SRP. £44.99 SRP. £46.99** 

Rating