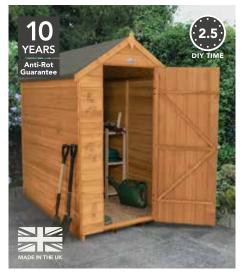

### **7X5 APEX SHED**

207(h) x 154(w) x 211(d)cm Windows: 2 (fixed) Doors: Single

 HD
 ODA57(HD)
 SRP. £289.99

 IN
 ODA57IN
 SRP. £424.99

### **7X5 PENT SHED**

203(h) x 209(w) x 153(d)cm Windows: 2 (fixed) Doors: Single

 HD
 ODP75(HD)
 SRP. £294.99

 IN
 ODP75IN
 SRP. £429.99

### **8X6 APEX SHED - NO WINDOW**

208(h) x 186(w) x 241(d)cm

Windows: 0 Doors: Single

HD ODA68NW(HD) SRP. £264.99
IN ODA68NWIN SRP. £399.99

### 8X6 APEX SHED - 2 WINDOWS

208(h) x 186(w) x 241(d)cm Windows: 2 (fixed)

Doors: Single

 HD
 ODA68(HD)
 SRP. £269.99

 IN
 ODA68IN
 SRP. £404.99