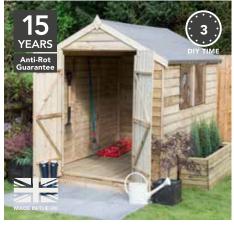

### **7X5 APEX SHED**

207(h) x 154(w) x 211(d)cm Windows: 2 (fixed) Doors: Single

 HD
 ODA57(HD)
 SRP. £289.99

 IN
 ODA57IN
 SRP. £424.99