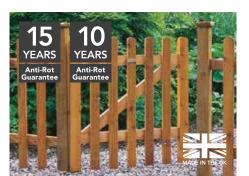

### PRESSURE TREATED FEATHEREDGE PANEL

One of Forest's strongest panels. Uses tapered boards with a 13mm thick leading edge which are overlapped and mounted to a strong 45mm perimeter frame and reinforced with two 45mm battens.

HDFE63PTR 90(h) x 183(w)cm **SRP. £41.99**  HDFE64PTR 120(h) x 183(w)cm **SRP. £44.99**  HDFE65PTR 150(h) x 183(w)cm **SRP. £49.99** 

HDFE66PTR 180(h) x 183(w)cm **SRP. £52.99** 