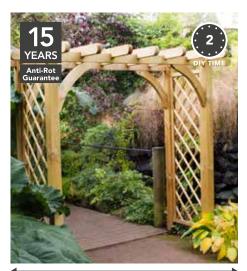

## Unique design.

Introducing an arch into your garden is a simple and effective way to add a touch of classic design and create a unique focal point that will encourage climbing flowers and plants to grow naturally.

Inspired by the iconic Whalebone Arch on Whitby's seafront, our new Whitby Arches feature posts with an extended curved section that can only be achieved using carefully cut and laminated timber.

Expert insight.

All arches have extended legs allowing them to be sunk into the ground. They can be sited using Easy-Fit Fencefast, see page 58.

WIDTH BETWEEN POSTS: 140cm

### WHITBY ARCH WHITA07(HD)

258(h) x 154(w) x 76(d)cm **SRP. £249.99** 

WIDTH BETWEEN POSTS: 140cm