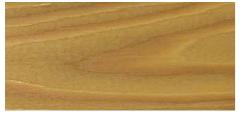

# Larch

No.1 Beech

No.3 Utah

No.5 Silver Grey Brushed

No.7 Slate Grey

No.9 Black Brushed

No.11 Black Smooth

### Accoya

No.2 Cypress

No.4 Iroko

No.6 Antique Oak

No.8 Ebony

No.10 Anthracite

No.12 Black

Thermowood

No.13 Cypress

No.15 Iroko

No.17 Cotswold Oak

No.19 Utah

No.21 Senegal

No.23 Black Grey Brushed

The samples in this leaflet have been reproduced digitally in order to represent the colour and finish as accurately as possible. However, because wood is a natural material, surface texture and shade may vary slightly in practice. To request a physical sample please email samples@laver.co.uk.