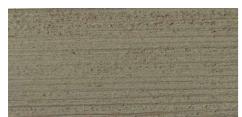

# Larch

No.1 Beech

No.3 Utah

No.5 Silver Grey Brushed

No.7 Slate Grey

No.9 Black Brushed

No.11 Black Smooth

### Accoya

No.2 Cypress

No.4 Iroko

No.6 Antique Oak

No.8 Ebony

No.10 Anthracite

No.12 Black

Thermowood

No.13 Cypress

No.15 Iroko

No.17 Cotswold Oak

No.19 Utah

No.21 Senegal

No.23 Black Grey Brushed

The samples in this leaflet have been reproduced digitally in order to represent the colour and finish as accurately as possible. However, because wood is a natural material, surface texture and shade may vary slightly in practice. To request a physical sample please email samples@laver.co.uk.