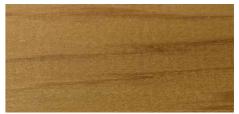

# Larch

No.1 Beech

No.3 Utah

No.5 Silver Grey Brushed

No.7 Slate Grey

No.9 Black Brushed

No.11 Black Smooth

### Accoya

No.2 Cypress

No.4 Iroko

No.6 Antique Oak

No.8 Ebony

No.10 Anthracite

No.12 Black

Thermowood

No.13 Cypress

No.15 Iroko

No.17 Cotswold Oak

No.19 Utah

No.21 Senegal

No.23 Black Grey Brushed

The samples in this leaflet have been reproduced digitally in order to represent the colour and finish as accurately as possible. However, because wood is a natural material, surface texture and shade may vary slightly in practice. To request a physical sample please email samples@laver.co.uk.