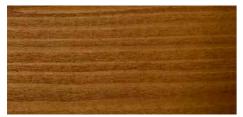

# Larch

No.1 Beech

No.3 Utah

No.5 Silver Grey Brushed

No.7 Slate Grey

No.9 Black Brushed

No.11 Black Smooth

### Accoya

No.2 Cypress

No.4 Iroko

No.6 Antique Oak

No.8 Ebony

No.10 Anthracite

No.12 Black

Thermowood

No.13 Cypress

No.15 Iroko

No.17 Cotswold Oak

No.19 Utah

No.21 Senegal

No.23 Black Grey Brushed

The samples in this leaflet have been reproduced digitally in order to represent the colour and finish as accurately as possible. However, because wood is a natural material, surface texture and shade may vary slightly in practice. To request a physical sample please email samples@laver.co.uk.