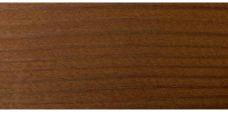

# Larch

No.1 Beech

No.3 Utah

No.5 Silver Grey Brushed

No.7 Slate Grey

No.9 Black Brushed

No.11 Black Smooth

### Accoya

No.2 Cypress

No.4 Iroko

No.6 Antique Oak

No.8 Ebony

No.10 Anthracite

No.12 Black

Thermowood

No.13 Cypress

No.15 Iroko

No.17 Cotswold Oak

No.19 Utah

No.21 Senegal

No.23 Black Grey Brushed

The samples in this leaflet have been reproduced digitally in order to represent the colour and finish as accurately as possible. However, because wood is a natural material, surface texture and shade may vary slightly in practice. To request a physical sample please email samples@laver.co.uk.