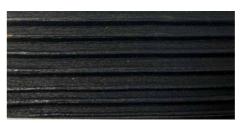

# Larch

No.1 Beech

No.3 Utah

No.5 Silver Grey Brushed

No.7 Slate Grey

No.9 Black Brushed

No.11 Black Smooth

### Accoya

No.2 Cypress

No.4 Iroko

No.6 Antique Oak

No.8 Ebony

No.10 Anthracite

No.12 Black

Thermowood