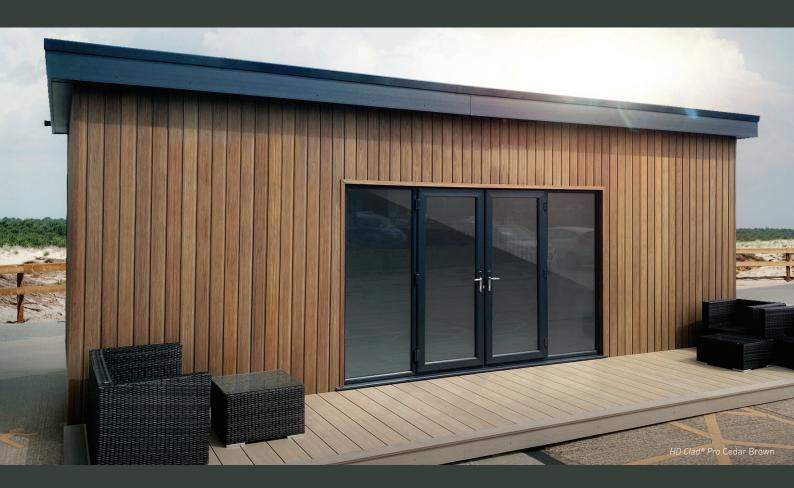

#### HD Clad Pro<sup>™</sup> provides a **low maintenance**, durable alternative to traditional timber

**cladding** that is available in a range of natural colours. The invisible clip fixings and trims allow for an uncomplicated installation which will transform the exterior of residential and commercial properties alike.

HD Clad Pro<sup>™</sup> composite cladding exclusively uses 100% FSC<sup>®</sup> certified hardwood flour and recycled plastic which combine to produce a high quality product that outperforms traditional timber. The HD Clad Pro<sup>™</sup> system offers matching trims and finishes along with the HD Deck® range which features a vast array of complementary composite decking available to complete your project.

### **Multiple** Applications

- Residential
- Commercial
- Industrial

HD Clad® Pro Cedar Grey

- Modular buildings
- Garden buildings