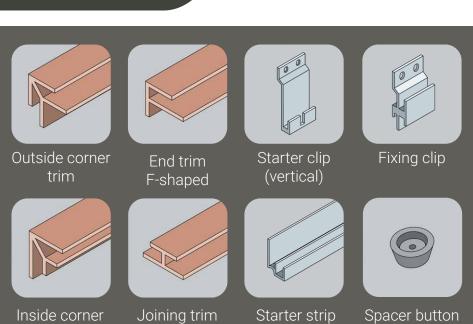

HD Clad Pro™ composite cladding exclusively uses 100% FSC® certified hardwood flour and recycled plastic which combine to produce a high quality product that outperforms traditional timber.

The HD Clad Pro™ system offers a range of complementary trims to complete your cladding project.

## SYSTEM COMPONENTS

(horizontal)

I-shaped

For more information on HD Clad Pro Contact us on: T: 0843 382 1920 | E: enquiries@laver.co.uk

trim