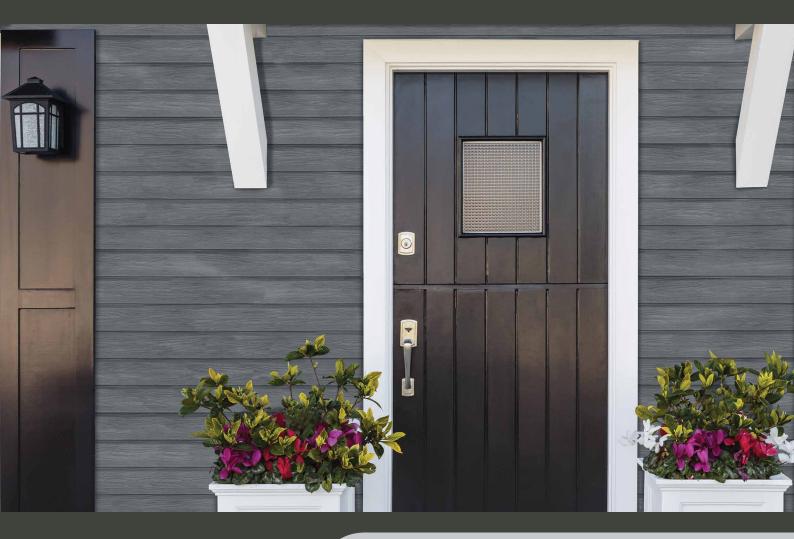

### Wood Grain Composite Cladding System

## AVAILABLE IN 4 SHADES

Cedar Brown

Slate

Cedar Grey

HD Clad Pro™ provides a low maintenance, durable alternative to traditional timber cladding that is available in a range of natural colours.

The invisible clip fixings and trims allow for an uncomplicated installation which will transform the exterior of residential and commercial properties alike.

HD Clad Pro™ composite cladding exclusively uses 100% FSC® certified hardwood flour and recycled plastic which combine to produce a high quality product that outperforms traditional timber.

The HD Clad Pro™ system offers a range of complementary trims to complete your cladding project.