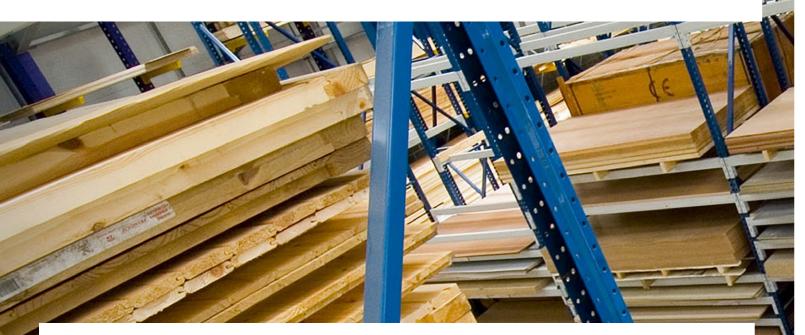

# LL TIMBER & SHEET **MATERIALS**

#### **SOFTWOODS**

#### **CARCASSING**

#### • C16/C24

- Sawn/Eased/
- Incised Scant, CLS
- Machine/Visual Graded
- Treated/Untreated
- Roofing Battens