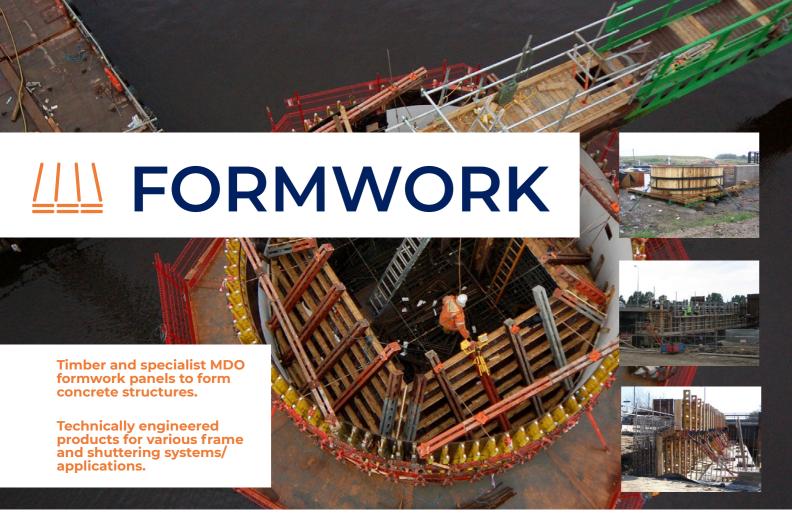

• Deep route

Panels

boards

**SPECIALIST PANELS** 

Formwork panels

OSB3 & OSB4

Pattress Plus

Standard boards