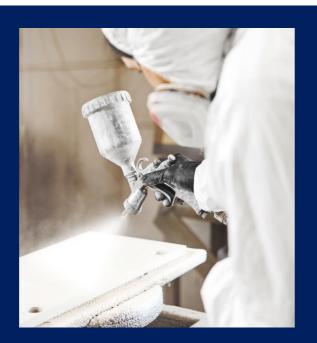

#### TIMBER FINISHING AND TREATMENT

We offer a range of factory-applied finishes from industry leading coating manufacturers.

We offer tailored solutions, meeting customer-specific requirements to allow installation, finishing time and cost to be significantly reduced.

These include;

- Interior: priming, exterior wood stains, interior lacquer
- Exterior: base-coat/top-coat, preservative treatments
- FR treatments.