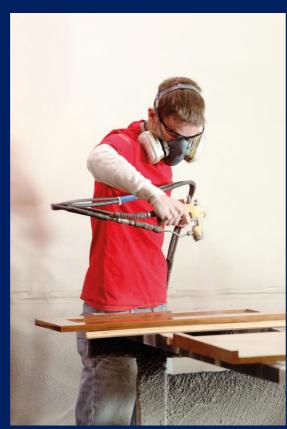

#### TIMBER FINISHING AND TREATMENT

We offer a range of factory-applied finishes from industry leading coating manufacturers.

We offer tailored solutions, meeting customer-specific requirements to allow installation, finishing time and cost to be significantly reduced.

These include;

- Interior: priming, exterior wood stains, interior lacquer
- Exterior: base-coat/top-coat, preservative treatments
- FR treatments.