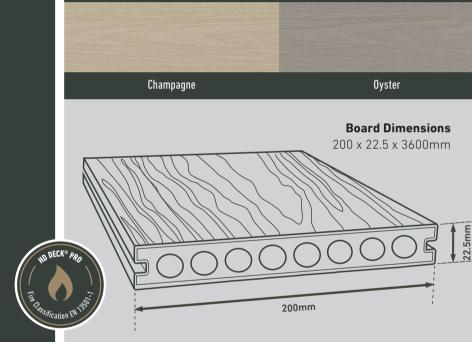

## Premium Extra-Wide Composite Decking

HD Deck® Pro delivers luxury. Available in two designer shades, this extra-wide composite decking board features a traditional wood grain that will add quality and style to any outdoor living space.

## Safe & Child **Friendly**

- **Barefoot safe**
- Slip resistant
- Free from hazardous substances

Side 1

**Universal Clip** & Screw

Slim Clip & Screw

Side 2

**Fascia** 

**Bullnose** 150 x 22.5 x 3600mm