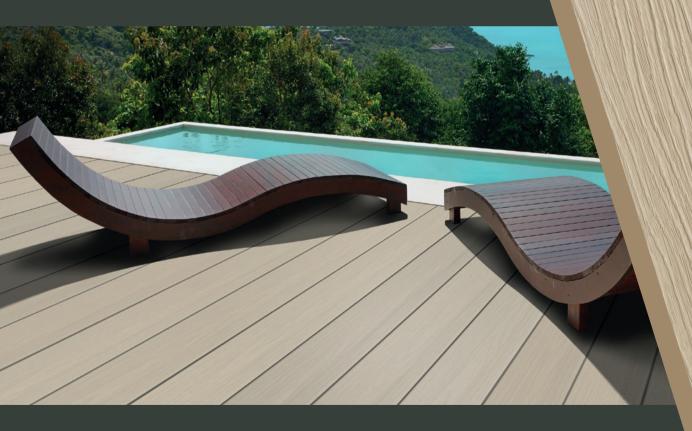

## Premium Extra-Wide Composite Decking

HD Deck® Pro delivers luxury. Available in two designer shades, this extra-wide composite decking board features a traditional wood grain that will add quality and style to any outdoor living space.

## Low Maintenance & Long Life

- Will not rot or decay
- Will not warp, bend or splinter
- Requires no staining, treating or painting

## Safe & Child **Friendly**

- **Barefoot safe**
- Slip resistant
- Free from hazardous substances

Side 1

**Universal Clip** & Screw

Slim Clip & Screw

Side 2

**Fascia** 

**Bullnose** 150 x 22.5 x 3600mm