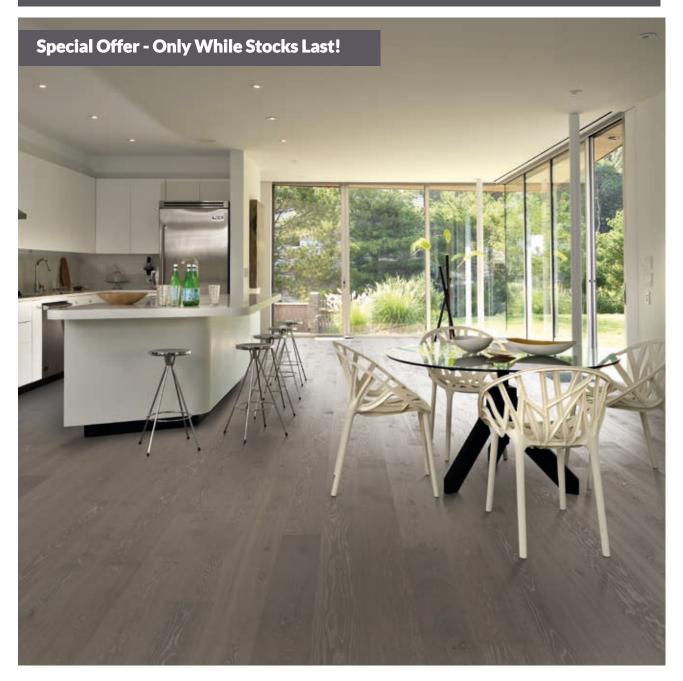

## The Cathedral Collection



## Oak Palermo Grey

## **Technical Specifications:**

| Available Finishes:               | Brushed Matt Lacquer    | 198              |
|-----------------------------------|-------------------------|------------------|
| Design:                           | 1-Strip, 4-Sided Bevel  | The state of the |
| Board Dimensions:                 | 1900 x 190 x 14mm       |                  |
| Wear-Layer:                       | 3.5mm approx.           | 18 6 4           |
| Re-Sandable:                      | 2 – 3 Times.            | 17               |
| Joint System:                     | Woodloc® 5G Click Joint |                  |
| Installation:                     | Floating or Glue-Down   | 8 11/ 23         |
| Pack Size:                        | 2.88m2                  | 77 3011