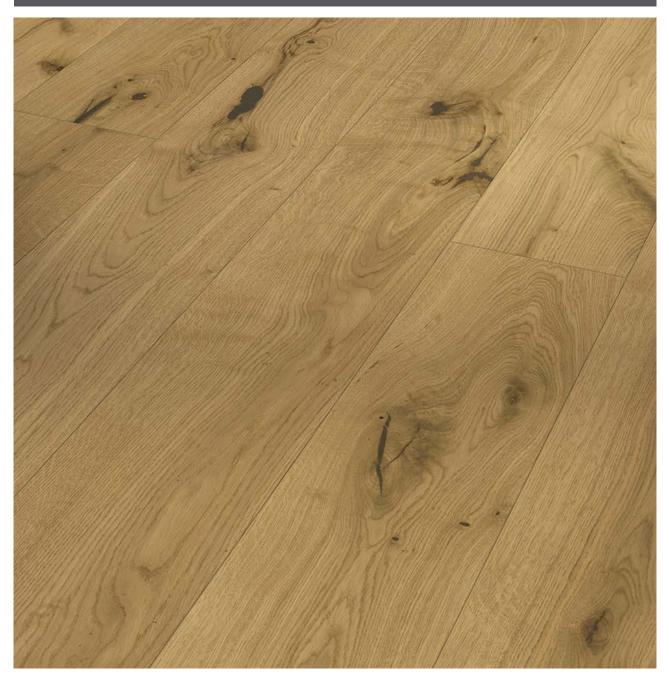

## Oak Galicia Brushed Matt

## **Technical Specifications:**

| •                   |                                              |
|---------------------|----------------------------------------------|
| Available Finishes: | Brushed Matt Lacquered                       |
| Design:             | 1-Strip, 4-Sided Micro-Bevel                 |
| Board Dimensions:   | 2200 x 185 x 13mm                            |
| Wear-Layer:         | 2.5mm Approx.                                |
| Re-Sandable:        | 1 - 2 Times.                                 |
| Joint System:       | Automatic-Click-System (Long & Edge Locking) |
| Installation:       | Floating or Glue-Down                        |
| Pack Size:          | 3.663m2                                      |
| Package Weight:     | 26kgs                                        |
| Warranty:           | 25 Years.                                    |
| Thermal Resistance  | 0.087 m2K/W Suitable for Underfloor Heating  |