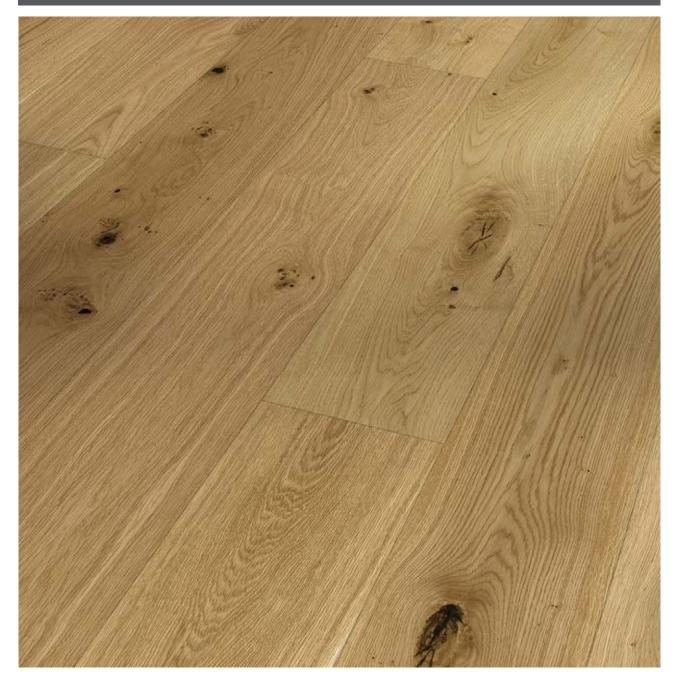

## The Cathedral Collection

## Oak Milan Oiled

## **Technical Specifications:**

| •                  |                                              |               |
|--------------------|----------------------------------------------|---------------|
| Surface Finish:    | Brushed & Oiled                              |               |
| Format:            | 1-Strip, 4-Sided Micro-Bevel                 |               |
| Board Dimensions:  | 2200 x 185 x 13mm                            |               |
| Wear-Layer:        | 2.5mm approx.                                |               |
| Re-Sandable:       | 1 - 2 Times.                                 |               |
| Joint System:      | Automatic-Click-System (Long & Edge Locking) | Q2 70 MM 20 . |
| Installation:      | Floating or Glue-Down                        |               |
| Pack Size:         | 3.663m2                                      |               |
| Package Weight:    | 26kgs                                        |               |
| Warranty:          | 25 Years.                                    |               |
| Thermal Resistance | 0.087 m2K/W Suitable for Underfloor Heating  |               |