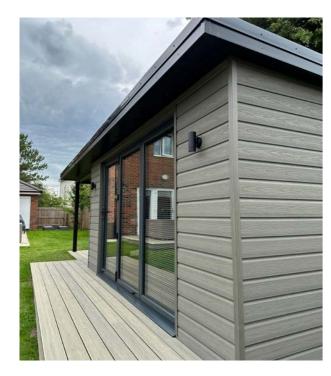

#### HD CLAD PRO™ **COMPOSITE CLADDING**

Size: 22.5mm x 136mm x 3600mm

HD Clad Pro<sup>™</sup> provides a low maintenance, durable alternative to traditional timber cladding that is available in a range of natural colours.

Whether you're looking to transform the exterior of residential and commercial properties, garden buildings or even thinking of a new contemporary option for a garden fence; The HD Clad Pro™ system offers flexibility and style whilst also being environmentally friendly, made from 100% certified hardwood flour and recycled plastic.

#### Available in 4 shades.