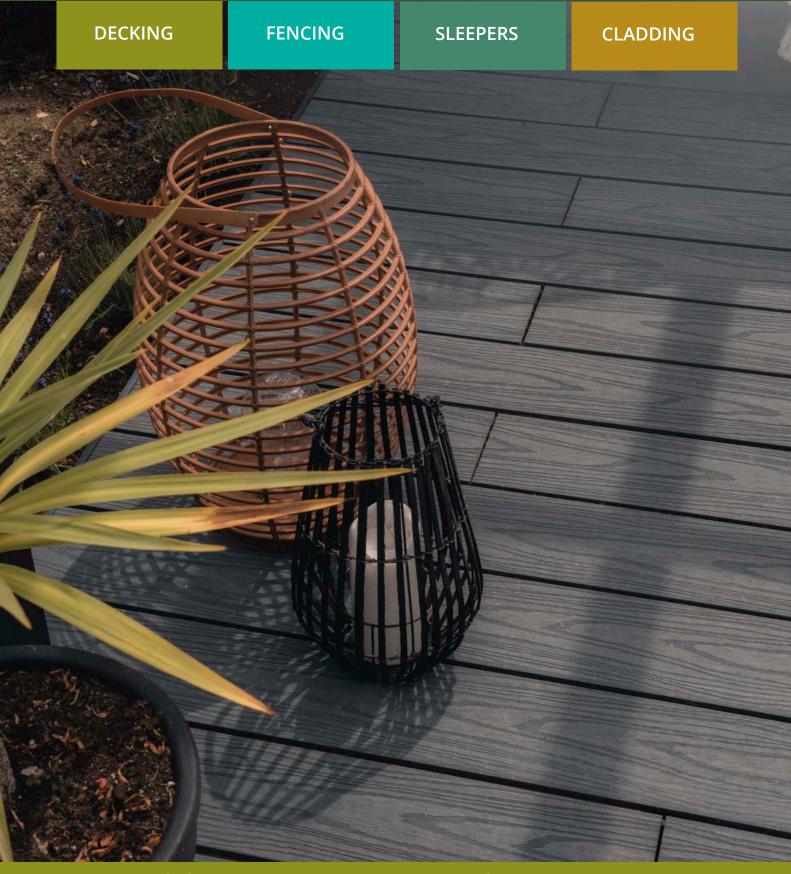

## GRIPSURE DECKING

## 38 X 150MM ANTI SLIP TIMBER DECK BOARDS

Dual Pattern Redwood Decking with 2 x Gripsure Anti-Slip resin Inserts

- 1 Face
- Tanalith E Treated
- Finished Size 32 x 142mm

## GRIPSURE

HARDWOOD DECKING - VARIOUS SPECIES AVAILABLE - MACHINED TO ORDER

32 X 125MM TREATED DECK BOARDS