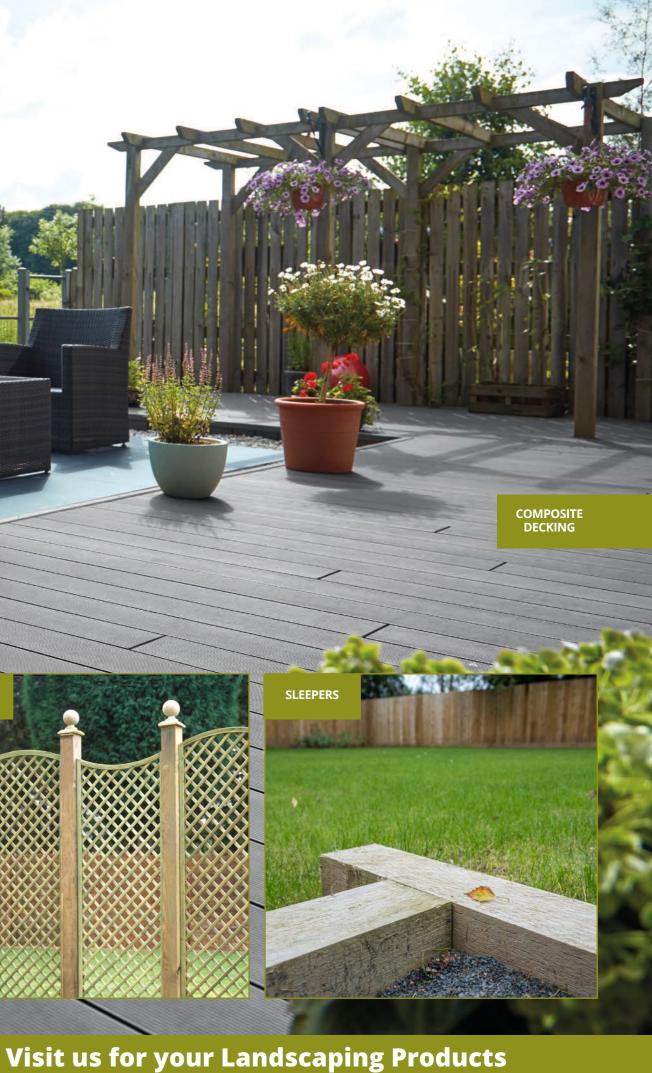

### Visit us for your Landscaping Products

BUILD YOUR OWN CLOSEBOARD FENCING

Our treated feather-edge boards, available in a brown or green finish, are perfect for the construction of timber fencing within your garden.

Overlap the feather-edge boards (by 25mm) and fix to our treated rails and mount onto our treated posts. Ideal for garden boundaries.

Size: 16 x 125mm Various Lengths

REMBRANDTIMBER.CO.UK | THORNBRIDGETIMBER.CO.UK | ORCHARDTIMBERPRODUCTS.CO.UK

## **SAWN SLEEPERS**

#### Our sawn sleepers have endless garden or leisure applications.

They can be used as boundaries, edgings and planters as well as distinctive raised beds and borders, decks, terraces and walkways.

BRUSHWOOD **SLEEPERS** 