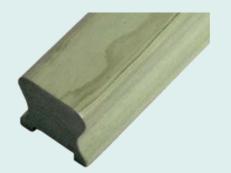

#### Deck Handrail /Baserail

**Decking Screws** 

Dimensions: 38 x 75mm x 1.795m

Timco\* Green Decking Screw 4.5x60 (Box of 200) \*Brand may vary by branch.

DECK SPINDLES

Tanalith E Treated

Edwardian Style

Softwood

41 X 41 X 900MM

Stop Chamfered, Square or

DECK SPINDLES

41 X 41 X 900MM

Tanalith E Treated Pine Turned

DECK POSTS 83 X 83 X 1250MM

**DECK SCREWS\*** 

availability