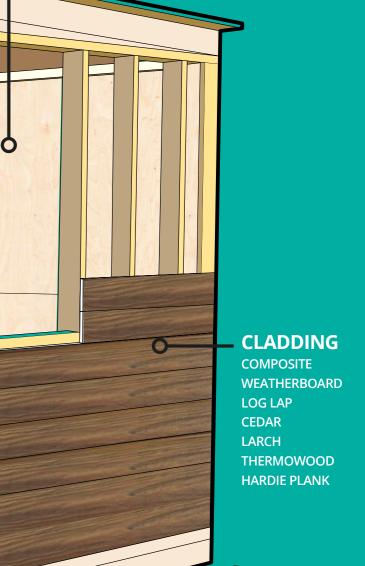

|

#### **Incised Sleepers**

WIDTH/DEPTH

100mm x 200mm

25mm x 250mm

Cut & Treat

ncised landscaping sleepers are available to order in the follow sections

1.2m, 2.4m, 3.0m

LENGTHS

2.4m

| Livery time pressure preservative  |
|------------------------------------|
| treated timber is cut or notched   |
| during installation, the exposed   |
| surfaces must be further protected |
| with an appropriate brush-on end   |
| grain preservative to maintain the |
| integrity of the performance and   |
| the conditions of the warranty.    |
|                                    |







## EVERYTHING YOU NEED TO MAKE BESPOKE GARDEN STRUCTURES - JUST ASK



#### PLYWOOD SOFTWOOD HARDWOOD



#### LOOKING TO REFRESH THE LOOK OF YOUR CUSTOMERS GARDEN BUILDINGS OR BUILDING THEM A GARDEN OFFICE?

The external cladding finish your client chooses will have a big impact on the appearance and durability of their garden building.

#### **OUR PRODUCTS**

- Floor Joists
- Flooring
- PSE

## TONGUE & GROOVE BOARDS

#### A simple solid solution.

Section sizes: 47x150 & 47x200mm | Treated timber Robust material - can be installed horizontally & vertically Interlocking T&G profile provides quick and easy construction. Suitable for use with concrete H-posts. Ideal for: Dividing Walls | Fencing | Planters & Raised Beds | Garden Structures & Buildings

## **Visit us for your Landscaping Products**

REMBRANDTIMBER.CO.UK | THORNBRIDGETIMBER.CO.UK | ORCHARDTIMBERPRODUCTS.CO.UK

## OAK STRUCTURE