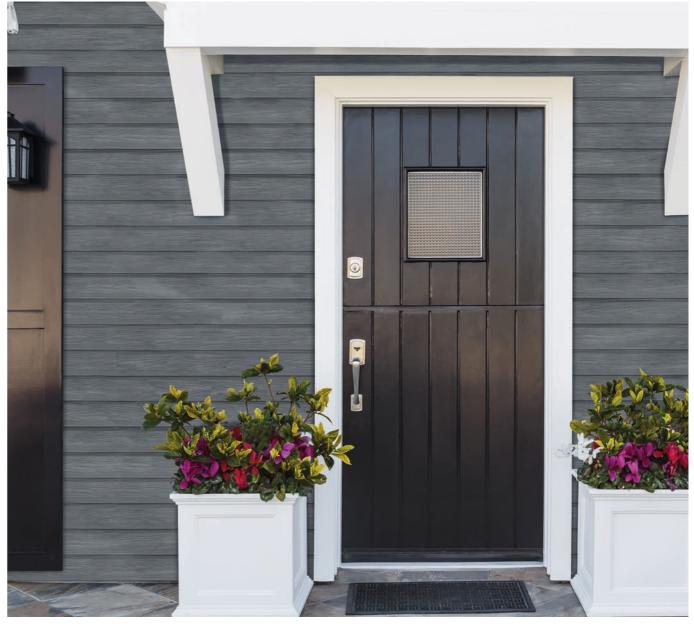

#### HARDIE® PLANK **FIBRE CEMENT CLADDING**

#### Textures

| Colours             | ■ Hardie Plank ● Ha | rdie VL Plank  |                 |
|---------------------|---------------------|----------------|-----------------|
|                     |                     |                |                 |
|                     |                     |                |                 |
| Arctic White        | Sail Cloth          | Light Mist 🔳 🗣 | Grey Slate 🔳    |
|                     |                     |                |                 |
| Anthracite Grey 🔳 🖲 | Midnight Black 🔳 🖲  | Cobble Stone   | Woodland Cream  |
|                     |                     |                |                 |
| Soft Green 🔳        | Pearl Grey          | Monterey Taupe | Khaki Brown 🔳 🖲 |
|                     |                     |                |                 |
| Heathered Moss      | Mountain Sage 🔳     | Boothbay Blue  | Evening Blue    |
|                     |                     |                |                 |
| Traditional Red     | Chestnut Brown 🔳    | Timber Bark    | Rich Espresso   |
|                     |                     |                |                 |