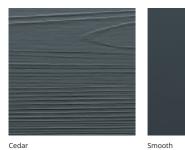

#### HARDIE® PLANK **FIBRE CEMENT CLADDING**

#### Textures

| Colours             | ■ Hardie Plank ● Ha | rdie VL Plank  |                 |
|---------------------|---------------------|----------------|-----------------|
|                     |                     |                |                 |
|                     |                     |                |                 |
| Arctic White        | Sail Cloth          | Light Mist 🔳 🗣 | Grey Slate 🔳    |
|                     |                     |                |                 |
| Anthracite Grey 🔳 🖲 | Midnight Black 🔳 🖲  | Cobble Stone   | Woodland Cream  |
|                     |                     |                |                 |
| Soft Green 🔳        | Pearl Grey          | Monterey Taupe | Khaki Brown 🔳 🖲 |
|                     |                     |                |                 |
| Heathered Moss      | Mountain Sage 🔳     | Boothbay Blue  | Evening Blue    |
|                     |                     |                |                 |
| Traditional Red     | Chestnut Brown 🔳    | Timber Bark    | Rich Espresso   |
|                     |                     |                |                 |