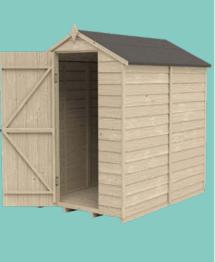

hardtimberproducts.co.uk

## WHATEVER YOUR PROJECT NEEDS, WE'VE GOT IT COVERED





FENCING

i in the

fencing

#### FENCING





6ft x 6ft (1.83m x 1.83m) Pressure Treated Superlap Fence Panel (Multipack) Green or Brown available

# FEATHER-EDGE BOARDS ANGLE FILLET TREATED FENCE POSTS

#### **T&G FENCING**





### Visit us for your Landscaping Products

BUILD YOUR OWN CLOSEBOARD FENCING

Our treated feather-edge boards, available in a brown or green finish, are perfect for the construction of timber fencing within your garden.

Overlap the feather-edge boards (by 25mm) and fix to our treated rails and mount onto our treated posts. Ideal for garden boundaries.

Size: 16 x 125mm Various Lengths

REMBRANDTIMBER.CO.UK | THORNBRIDGETIMBER.CO.UK | ORCHARDTIMBERPRODUCTS.CO.UK

#### APEX SHEDS



Overlap Pressure Treated 6x4 Apex Shed - No Window







#### **UNILOG** - AVAILABLE TO ORDER





## FENCING

#### DURAPOST STEEL FENCE POST SYSTEM



### **BUILT TO LAST**

DuraPosts are so easy to handle, with pre-drilled holes , they can be easily installed by one person

#### DuraPost can be used to create:

- Closed board fencing
- Panel Fencing
- Hit & Miss Fencing
- Composite Board Panels

DuraPost supports the installation of our Composite cladding boards (as fencing panels on pg. 24-27.)

Available at selected branches.

### **Visit us for your Landscaping Products**

REMBRANDTIMBER.CO.UK | THORNBRIDGETIMBER.CO.UK | ORCHARDTIMBERPRODUCTS.CO.UK

## DuraPost®

DuraPost is a great alternative to a timber or concrete fence posts. Built from galvanised steel, it's lighter while off