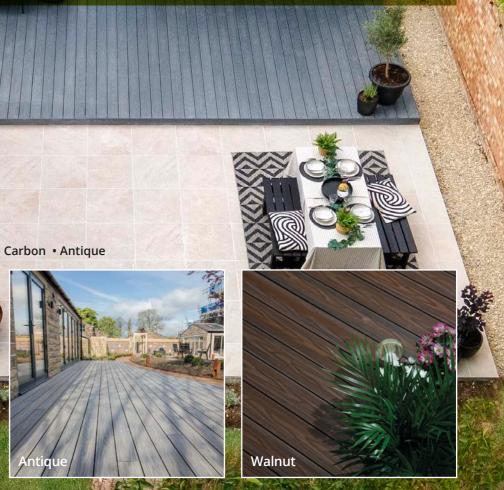

#### **HD DECK® 150 COMPOSITE DECKING** *Deck Board Size: 25 x 150 x 3600mm*

Transform your garden with HD Deck 150, a contemporary grooved composite decking system available in walnut, lava and silver.

With an unrivalled likeness to timber, the natural wood grain not only looks and feels great, it also offers maximum performance against stains.

**IN 6 COLOURS:** State • Oak • Walnut • Carbon • Antique