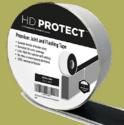

#### PREMIUM JOIST & FLASHING TAPE 63MM X 20M

HD Protect™ is a self-adhesive tape

designed to protect the top of timber from

noisture that can lead to rot and loosening of

crews. Applications: Joists, beams, rims, cut

ends and posts

Specifications:

- 6 x rolls per box 48 x boxes per pallet
- Average deck uses 6 roll