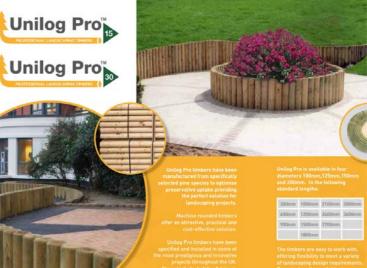

the

fencing

#### FENCING





6ft x 6ft (1.83m x 1.83m) Pressure Treated Superlap Fence Panel (Multipack) Green or Brown available

# FEATHER-EDGE BOARDS ANGLE FILLET TREATED FENCE POSTS

#### **T&G FENCING**





### Visit us for your Landscaping Products

BUILD YOUR OWN CLOSEBOARD FENCING

Our treated feather-edge boards, available in a brown or green finish, are perfect for the construction of timber fencing within your garden.

Overlap the feather-edge boards (by 25mm) and fix to our treated rails and mount onto our treated posts. Ideal for garden boundaries.

Size: 16 x 125mm Various Lengths

REMBRANDTIMBER.CO.UK | THORNBRIDGETIMBER.CO.UK | ORCHARDTIMBERPRODUCTS.CO.UK

#### APEX SHEDS



Overlap Pressure Treated 6x4 Apex Shed - No Window







#### **UNILOG** - AVAILABLE TO ORDER





## FENCING

#### DURAPOST STEEL FENCE POST SYSTEM



### **BUILT TO LAST**

DuraPosts are so easy to handle, with pre-drilled holes , they can be easily installed by one person

#### DuraPost can be used to create:

- Closed board fencing
- Panel Fencing
- Hit & Miss Fencing
- Composite Board Panels

DuraPost supports the installation of our Composite cladding boards (as fencing panels on pg. 24-27.)

Available at selected branches.

### **Visit us for your Landscaping Products**

REMBRANDTIMBER.CO.UK | THORNBRIDGETIMBER.CO.UK | ORCHARDTIMBERPRODUCTS.CO.UK

## DuraPost®

DuraPost is a great alternative to a timber or concrete fence posts. Built from galvanised steel, it's lighter while offering both durability and strength.

Provides a stylish, secure and strong framework designed to w