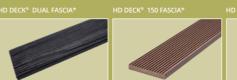

#### HD DECK<sup>®</sup> DUAL COMPOSITE DECKING

Deck Board Size: 22.5 x 143 x 3600mm

HD Deck Dual is a wood-grain composite decking system with a reversible two-colour option, providing the opportunity to lay a deck with contrasting colours to create a bespoke finish.