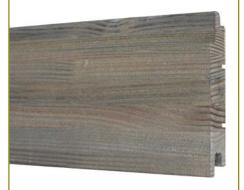

*COMPOSITE CLADDING**

Size: 22.5mm x 136mm x 3600mm



HD Clad Pro<sup>™</sup> provides a low maintenance, durable alternative to traditional timber cladding that is available in a range of natural colours.

Whether you're looking to transform the exterior of residential and commercial properties, garden buildings or even thinking of a new contemporary option for a garden fence; The HD Clad Pro™ system offers flexibility and style whilst also being environmentally friendly, made from 100% certified hardwood flour and recycled plastic.

#### Available in 4 shades.



## Visit us for your Landscaping Products

REMBRANDTIMBER.CO.UK | THORNBRIDGETIMBER.CO.UK | ORCHARDTIMBERPRODUCTS.CO.UK

#### CLADDING





## Visit us for your Landscaping Products

## CLADDING



#### GREY TREATED CLADDING



#### ACCOYA



HARDIE PLANK



REDWOOD











Part of National Timber Group

32







## **Visit us for your Landscaping Products**