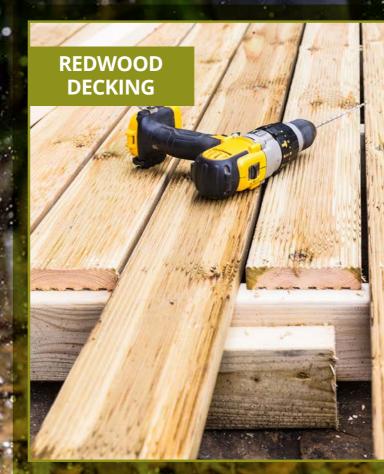

#### DECKING

Our Redwood Decking is Slow Grown, Imported, high quality Pine

38 X 150MM TREATED DECK BOARDS