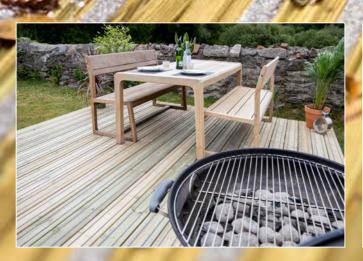

#### **COMPLETE YOUR DECK**

#### Deck Handrail /Baserail

**Decking Screws** 

Dimensions: 38 x 75mm x 1.795m

Timco\* Green Decking Screw 4.5x60 (Box of 200) \*Brand may vary by branch.

DECK SPINDLES

Tanalith E Treated

Edwardian Style

Softwood