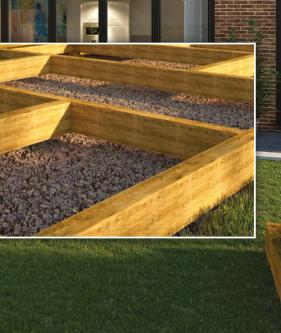

#### Our sawn sleepers have endless garden or leisure applications.

They can be used as boundaries, edgings and planters as well as distinctive raised beds and borders, decks, terraces and walkways.

BRUSHWOOD **SLEEPERS** 