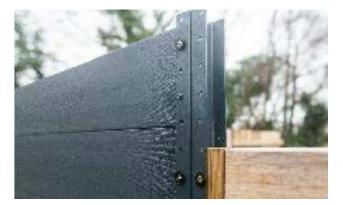

#### DURAPOST STEEL FENCE POST SYSTEM

### **BUILT TO LAST**

DuraPosts are so easy to handle, with pre-drilled holes , they can be easily installed by one person

#### DuraPost can be used to create:

- Closed board fencing
- Panel Fencing
- Hit & Miss Fencing
- Composite Board Panels

DuraPost supports the installation of our Composite cladding boards (as fencing panels on pg. 24-27.)

## DuraPost®

DuraPost is a great alternative to a timber or concrete fence posts. Built from galvanised steel, it's lighter while offering both durability and strength.

Provides a stylish, secure and strong framework designed to work with panels and boarding. DuraPost has been durability tested to EN 1794-1-2018 with wind speeds of up to 110mph (static load tested to 625kg).

Up to 25 Year Guarantee.

Designed by industry experts and trusted by homeowners and professionals.

DuraPost is available in 4 colours.