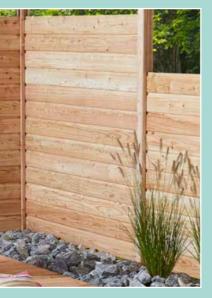

### Visit us for your Landscaping Products

BUILD YOUR OWN CLOSEBOARD FENCING

Our treated feather-edge boards, available in a brown or green finish, are perfect for the construction of timber fencing within your garden.

Overlap the feather-edge boards (by 25mm) and fix to our treated rails and mount onto our treated posts. Ideal for garden boundaries.

Size: 16 x 125mm Various Lengths

REMBRANDTIMBER.CO.UK | THORNBRIDGETIMBER.CO.UK | ORCHARDTIMBERPRODUCTS.CO.UK