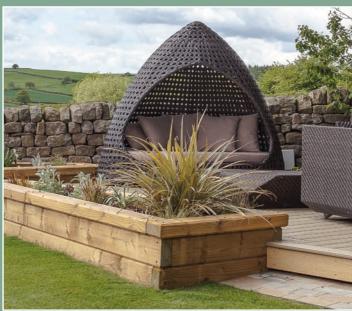

## **SAWN SLEEPERS**

#### Our sawn sleepers have endless garden or leisure applications.

They can be used as boundaries, edgings and planters as well as distinctive raised beds and borders, decks, terraces and walkways.

BRUSHWOOD **SLEEPERS** 