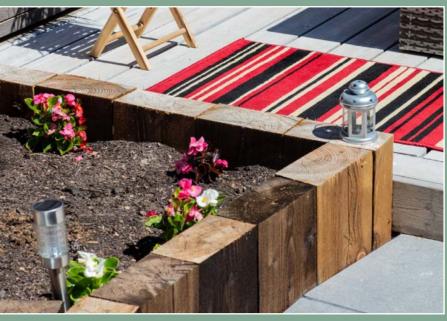

## **SAWN SLEEPERS**

#### Our sawn sleepers have endless garden or leisure applications.

They can be used as boundaries, edgings and planters as well as distinctive raised beds and borders, decks, terraces and walkways.

BRUSHWOOD **SLEEPERS** 