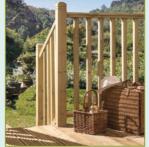

#### Deck Handrail /Baserail

**Decking Screws** 

Dimensions: 38 x 75mm x 1.795m

Timco\* Green Decking Screw 4.5x60 (Box of 200) \*Brand may vary by branch.

DECK SPINDLES

Tanalith E Treated

Edwardian Style

Softwood

41 X 41 X 900MM

Stop Chamfered, Square or

DECK SPINDLES

41 X 41 X 900MM

Tanalith E Treated Pine Turned

DECK POSTS 83 X 83 X 1250MM

**DECK SCREWS\*** 

availability

63MM (BOX OF 250)

Tanalith E Treated Timber Deck Posts Chamfered & beaded or turned deck posts

\*Brand and price of Deck Screws may vary between branches - please ask staff for

Sizes: 47 x 100mm | 47 x 150mm Adjustable Joist Hanger

Size: 47 x 250mm

#### PLUS ALL THE ACCESSORIES YOU NEED

**DECK SPINDLES • DECK POSTS • DECKING IOISTS • HAND RAILS • DECK SCREWS • TAPES • NEWEL POSTS** 