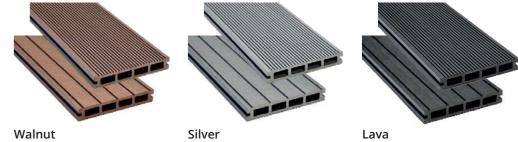

#### **HD DECK® 150 COMPOSITE DECKING** *Deck Board Size: 25 x 150 x 3600mm*

Transform your garden with HD Deck 150, a contemporary grooved composite decking system available in walnut, lava and silver.

Made from 100% certified hardwood flour and recycled plastic, UV light absorbers and anti-oxidants, to produce a high quality composite decking product, which out performs traditional timber.