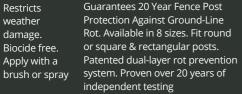

## DuraPost®

DuraPost is a great alternative to a timber or concrete fence posts. Built from galvanised steel, it's lighter while offering both durability and strength.

Provides a stylish, secure and strong framework designed to work with panels and boarding. DuraPost has been durability tested to EN 1794-1-2018 with wind speeds of up to 110mph (static load tested to 625kg).

Up to 25 Year Guarantee.

Designed by industry experts and trusted by homeowners and professionals.

DuraPost is available in 4 colours.