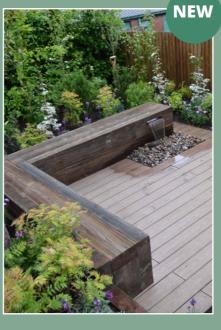

## **SAWN SLEEPERS**

#### Our sawn sleepers have endless garden or leisure applications.

They can be used as boundaries, edgings and planters as well as distinctive raised beds and borders, decks, terraces and walkways.

BRUSHWOOD **SLEEPERS** 