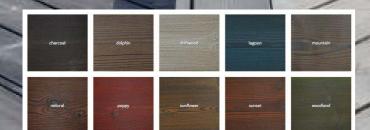

# Redux

The result of many years of research and development to create a deck board that truly replicates natural timber, Redux™ has been cast from aged American Red Oak timbers and is hand finished in five naturally aesthetic colourways.

Redux<sup>™</sup> is produced using over 50 metres of unique woodgrain which provides an ultra realistic timber appearance, this results in over 20 Redux<sup>™</sup> board variations.

AND THE OWNER OF

**Cuxury** solid board Composite Decking with an ultra-realistic woodgrain.