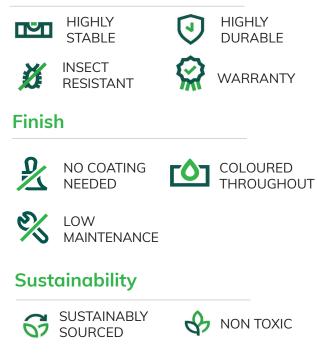

#### › Highly durable

Accoya Color cladding stands the test of time, whatever the weather or climate

#### › Highly stable

Minimal movement of the Accoya wood keeps boards in place like the day they were installed

#### > Low-Maintenance

Beautifully coloured with no coatings needed. Ideal for a lifetime of minimal maintenance and maximum enjoyment

### > Sustainably sourced

FSC <sup>®</sup> certified and Cradle to Cradle Certified <sup>®</sup> Gold, Accoya is safe for you and the planet

Accoya Color combines the beauty of natural, real wood to create the ultimate cladding solution for your outdoor living spaces.