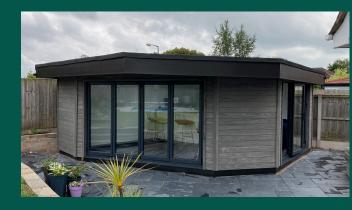

# GREY CLADDING

Accoya cladding gives you the beauty and benefits of real wood, without the drawbacks