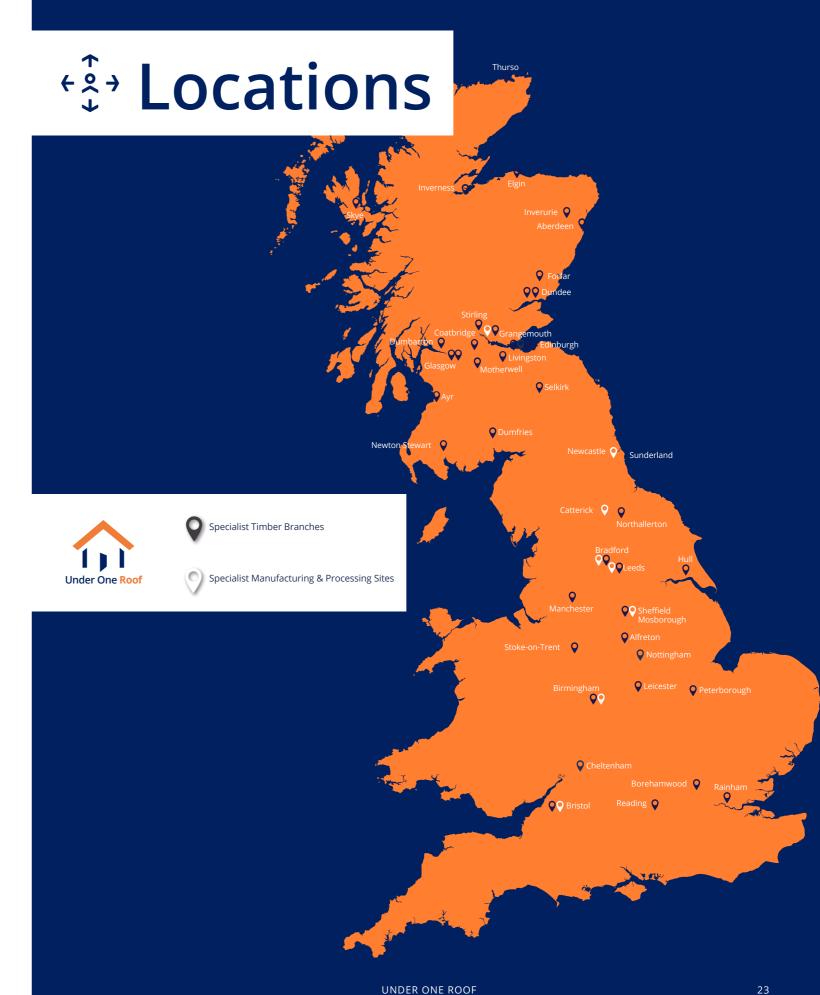

#### SPECIALIST TIMBER BRANCHES

Part of National Timber Group

UNDER ONE ROOF

SPECIALIST MANUFACTURING & PROCESSING SITES

NATIONAL TIMBER SYSTEMS Part of National Timber Group

**NATIONAL**§

TIMBER 8

Part of National Timber Group

National coverage through strong regional brands

Dedicated timber processing facilities

47 locations including 45 branches

Strong logistics network & delivery fleet

Distributors and stockists of high quality timber