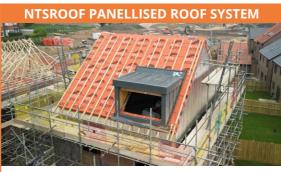

Engineered and designed in-house, NTSROOF is a panellised roof system which offers an innovative and unique 'room in the roof' warm roof solution.

#### NTSROOF BENEFITS

- Far more efficient than other roofing solutions
- 4 roofs can be installed in 1 day
- · Capacity to design, fabricate & deliver thousands of roofs per year
- Off site fabrication improves dimensional accuracy
- · Reduces construction time and labour costs on site
- High insulation values
- Meets the requirements of NHBC
- Robust Detail approved

- Key products include panellised roof systems, truss rafters, engineered joists, spandrel panels, roof and floor cassettes and other added value modular components
- Leading sector innovator with 40+ years' experience in the development of roof and floor cassettes, including the NTSROOF panellised roof
- NTSROOF: A fully designed and engineered panellised roof system offers an innovative and unique warm roof solution