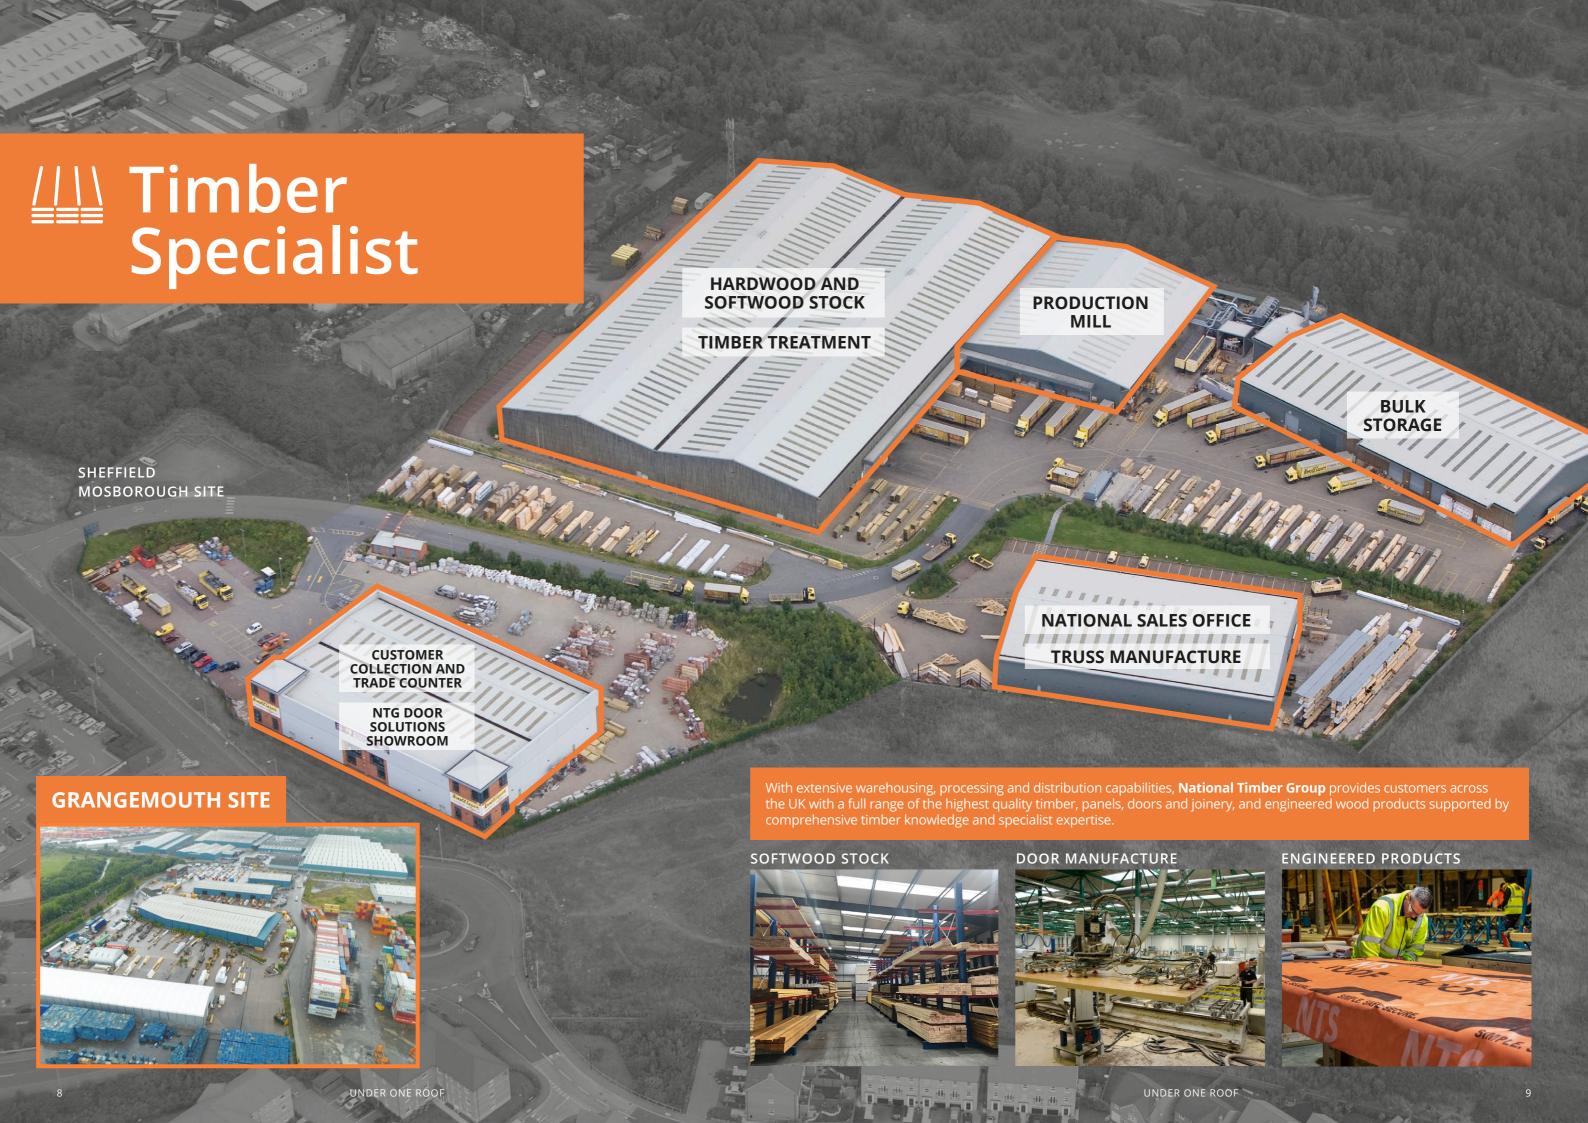

#### SPECIALIST TIMBER BRANCHES

Part of National Timber Group

UNDER ONE ROOF

SPECIALIST MANUFACTURING & PROCESSING SITES

NATIONAL TIMBER SYSTEMS Part of National Timber Group

**NATIONAL**§

TIMBER 8

Part of National Timber Group

National coverage through strong regional brands

Dedicated timber processing facilities

47 locations including 45 branches

Strong logistics network & delivery fleet

Distributors and stockists of high quality timber

Dedicated and responsive customer account management

Extremely skilled and experienced workforce

Class leading suppliers and partners

Electronic trading capability

UNDER ONE ROOF