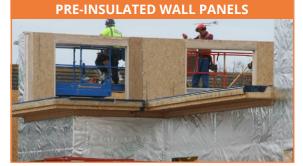

- Key products include panellised roof systems, truss rafters, engineered joists, spandrel panels, roof and floor cassettes and other added value modular components
- Leading sector innovator with 40+ years' experience in the development of roof and floor cassettes, including the NTSROOF panellised roof
- NTSROOF: A fully designed and engineered panellised roof system offers an innovative and unique warm roof solution