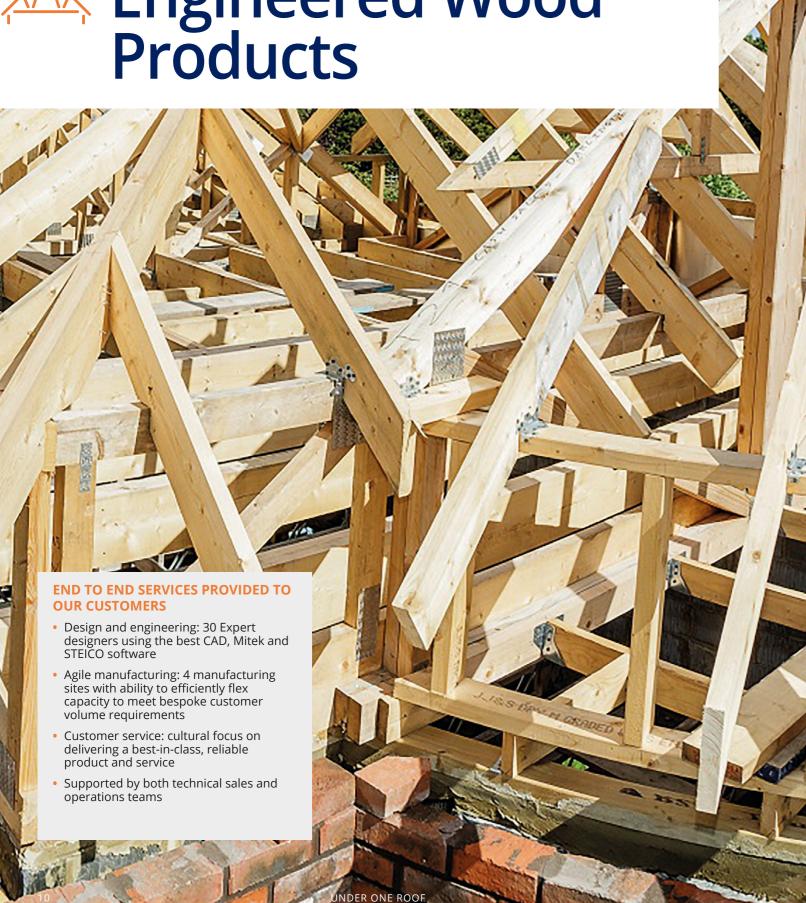

### **Engineered Wood Products**

- Key products include panellised roof systems, truss rafters, engineered joists, spandrel panels, roof and floor cassettes and other added value modular components
- Leading sector innovator with 40+ years' experience in the development of roof and floor cassettes, including the NTSROOF panellised roof
- NTSROOF: A fully designed and engineered panellised roof system offers an innovative and unique warm roof solution