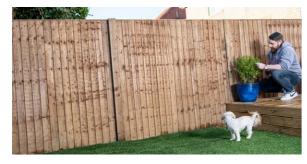

#### **FENCING**

**SLEEPERS** 

We stock reliably built garden fencing that have been fully treated for ultimate durability and are suitable for all garden projects due to their densely packed boards which can be fitted into existing frameworks.

- **Gravel Boards**
- UC3 Standard & UC4 Incised Fence Posts
- Feather Edge Boards
- Fast Set Posts Mix

- Fence Rails
- Panels

Our sleepers have endless garden or leisure applications. They can be used as boundaries, edgings and planters as well as distinctive raised beds and borders, decks, terraces and walkways.